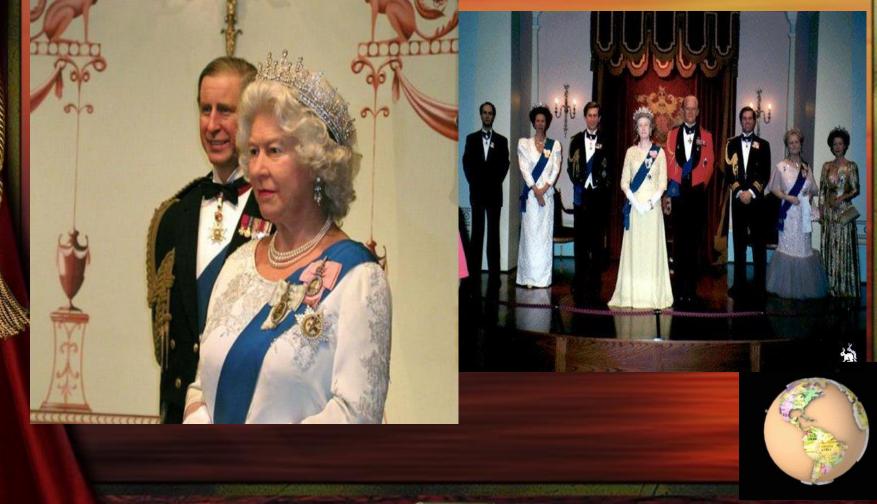

# Marilyn Monroe and Michael Jackson.

CONSERVICE DE L'AND

There is a special place for the Queen's family: the Queen, her husband, their children and other members of the Royal family.