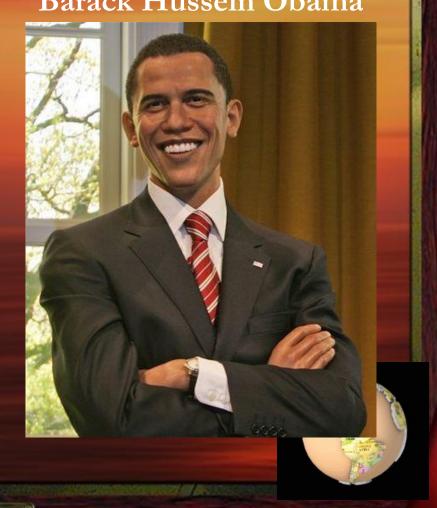

## Leonardo DiCaprio and Arnold Schwarzenegger

New models are being produced all the time while the old ones are quietly removed from display. Over the years hundreds of celebrities have made their way to Madame Tussaud's studio. Most people agree to be portrayed, but some refuse. Thomas Sean Connery; Barack Hussein Obama