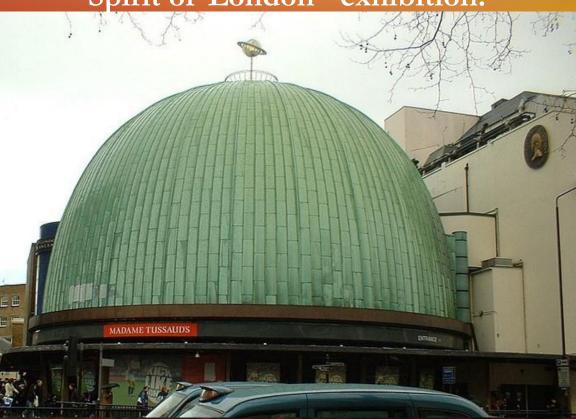

There's usually a long queue in front of the museum. No wonder! Many tourists would consider their trip to London worthless if they didn't visit the famous Madam Tussaud's. There are several halls at Madam Tussaud's. Highlights include the Grand Hall, the Chamber of Horrors and "The Spirit of London" exhibition.