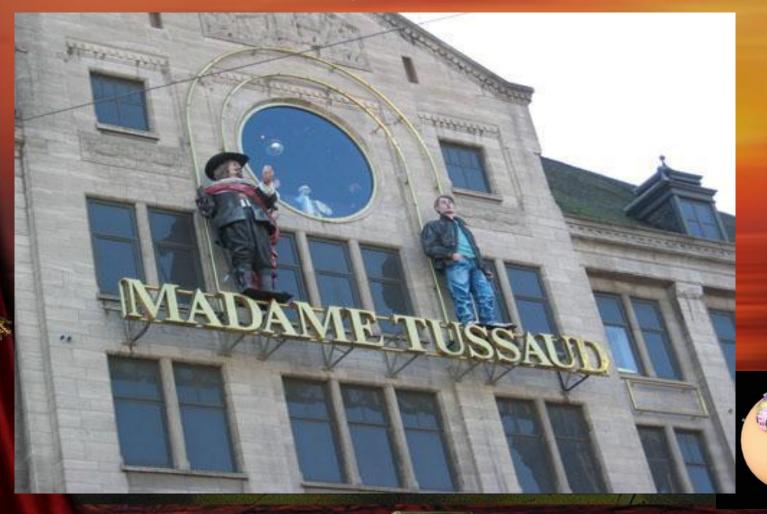

# Welcome to Madam Tussaud's Museum Презентацию выполнила: Учитель английского языка МОУ Большебабинской СОШ Бедреина Е.Н.

Madam Tussaud's is the most popular and talked about wax museum in the world. There are wax models of the famous and infamous, both living and dead, from every walk of life.

There's usually a long queue in front of the museum. No wonder! Many tourists would consider their trip to London worthless if they didn't visit the famous Madam Tussaud's. There are several halls at Madam Tussaud's. Highlights include the Grand Hall, the Chamber of Horrors and "The Spirit of London" exhibition.