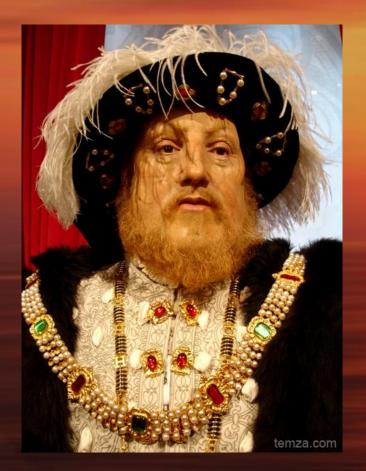

#### Computer controlled figures (they are called audio animatronics) are especially popular with the visitors. King Henry the eighth.

Chesta Chesta

S. A. Barren and Concerns of