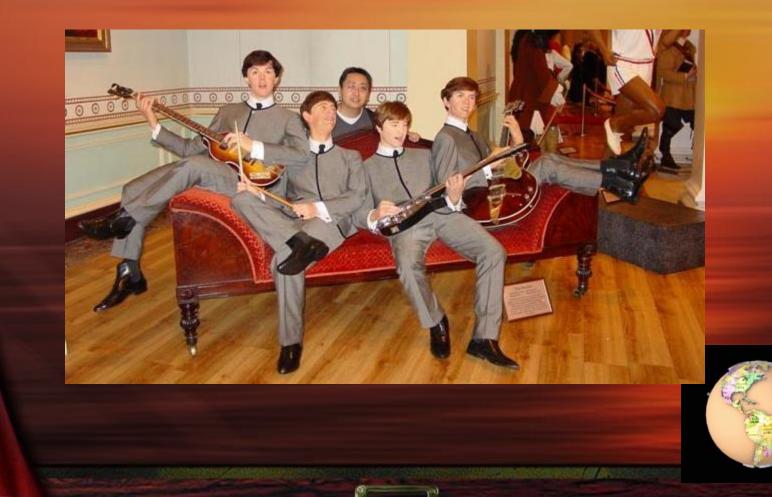

### The wax figures are standing and sitting, and sometimes even moving and talking. The Beatles

The wax figures are extremely realistic and when they look at you, their eyes sparkling, you often feel uncomfortable in their company.