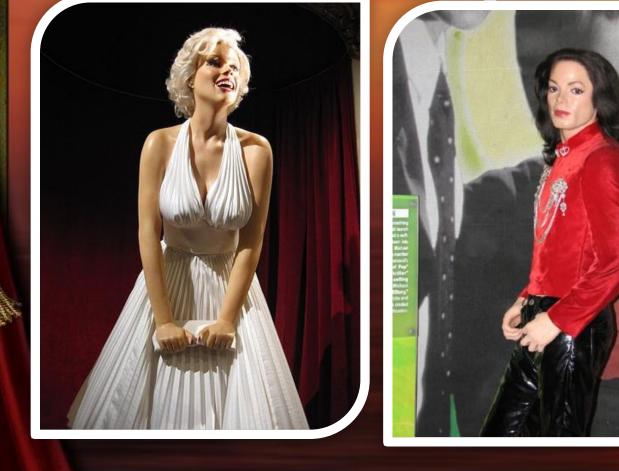

# Marilyn Monroe and Michael Jackson.

CONSERVICE DE L'AND

There is a special place for the Queen's family: the Queen, her husband, their children and other members of the Royal family.