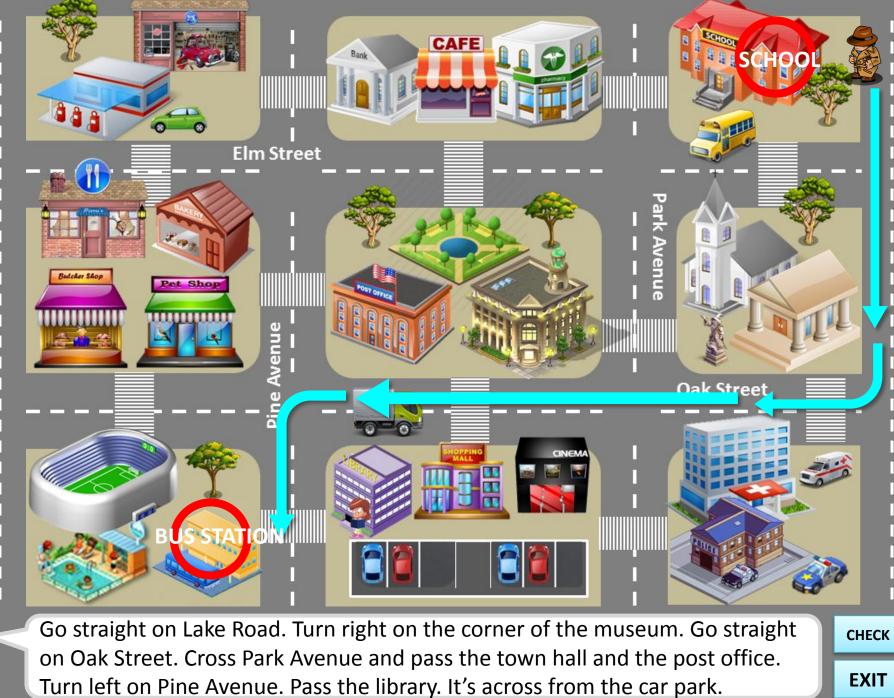

CHECK

on the corner of the post office, go straight on Pine Avenue, and cross Elm Street. It's on the left across from the bank behind the gas station.

CHECK

Go straight on Elm Street, turn right on Pine Avenue, turn left on Oak Street and turn right on Park Avenue. It's next to the hospital across from the car park.