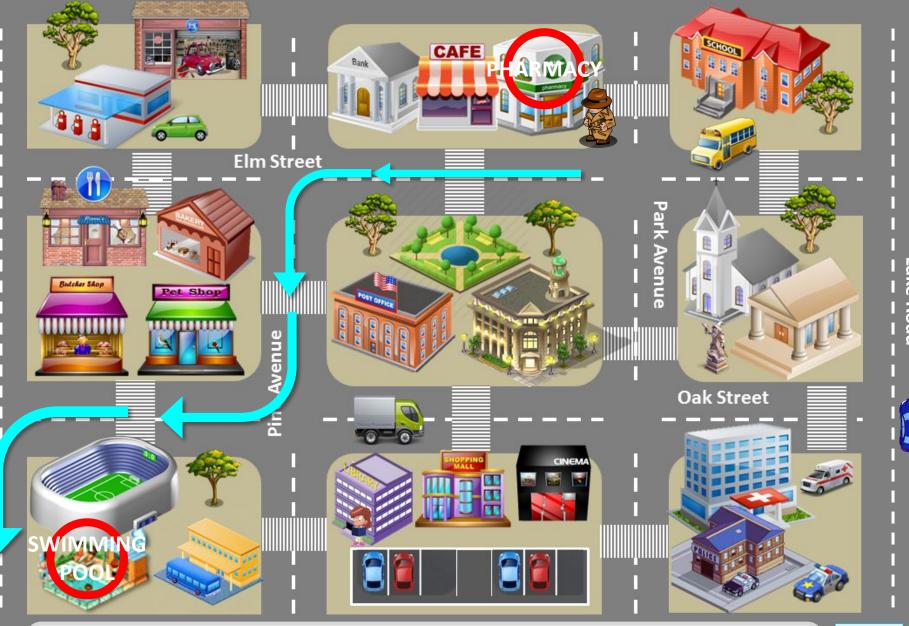

CHECK

on the corner of the post office, go straight on Pine Avenue, and cross Elm Street. It's on the left across from the bank behind the gas station.

CHECK

Go straight on Elm Street, turn right on Pine Avenue, turn left on Oak Street and turn right on Park Avenue. It's next to the hospital across from the car park.