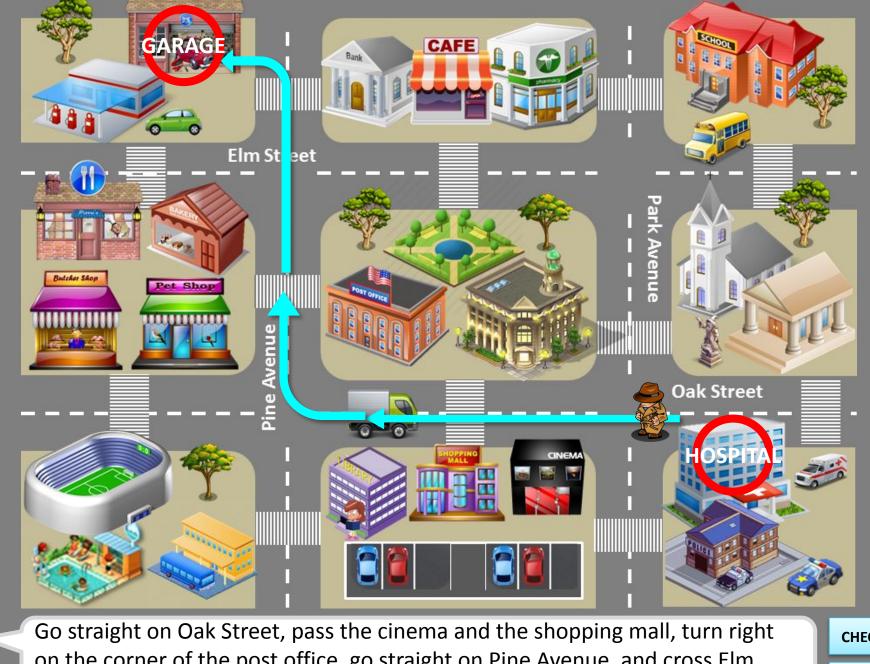

CHECK

on the corner of the post office, go straight on Pine Avenue, and cross Elm Street. It's on the left across from the bank behind the gas station.

CHECK

Go straight on Elm Street, turn right on Pine Avenue, turn left on Oak Street and turn right on Park Avenue. It's next to the hospital across from the car park.