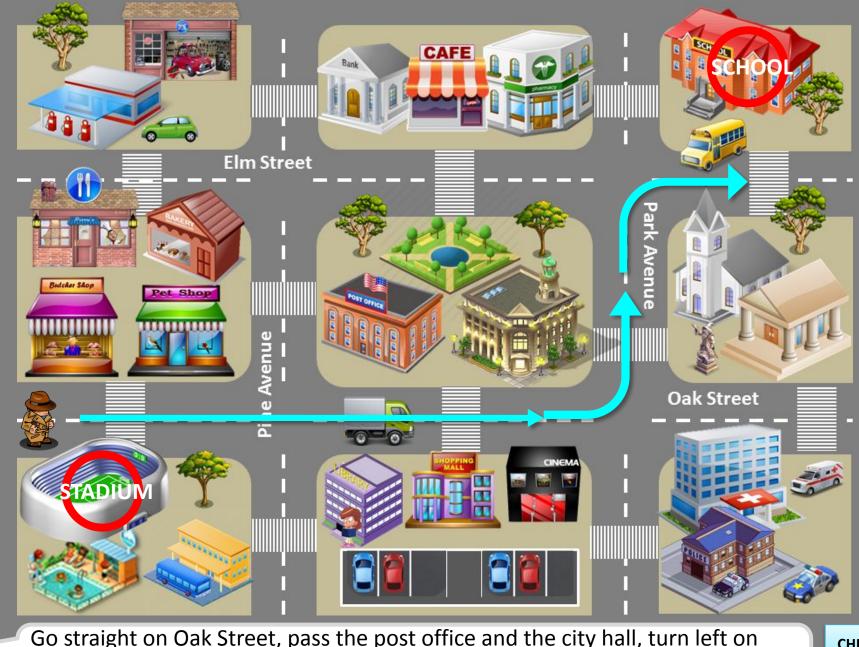

CHECK

Go straight on Oak Street, pass the post office and the city hall, turn left on Park Avenue and turn right on Elm Street. Stop on the left, across from the church.

CHECK

Go straight on Elm Street, pass the café and the bank, turn left on Pine Street and turn right on Oak Street. Pass the pet shop and the buthcer shop. Turn left on Hill Road. Stop on the left next to the stadium.