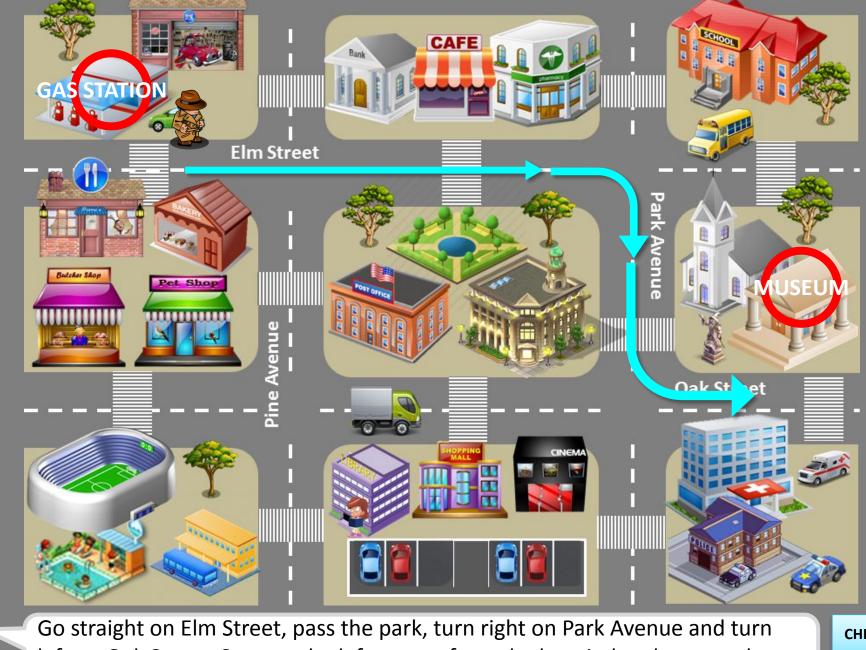

Mr. Sleuth is receiving some instructions to investigate a case. Look at the city map and guess where he is going to.

left on Oak Street. Stop on the left, across from the hospital and next to the church.

CHECK

Go straight on Oak Street, pass the post office and the city hall, turn left on Park Avenue and turn right on Elm Street. Stop on the left, across from the church.

CHECK

Go straight on Elm Street, pass the café and the bank, turn left on Pine Street and turn right on Oak Street. Pass the pet shop and the buthcer shop. Turn left on Hill Road. Stop on the left next to the stadium.