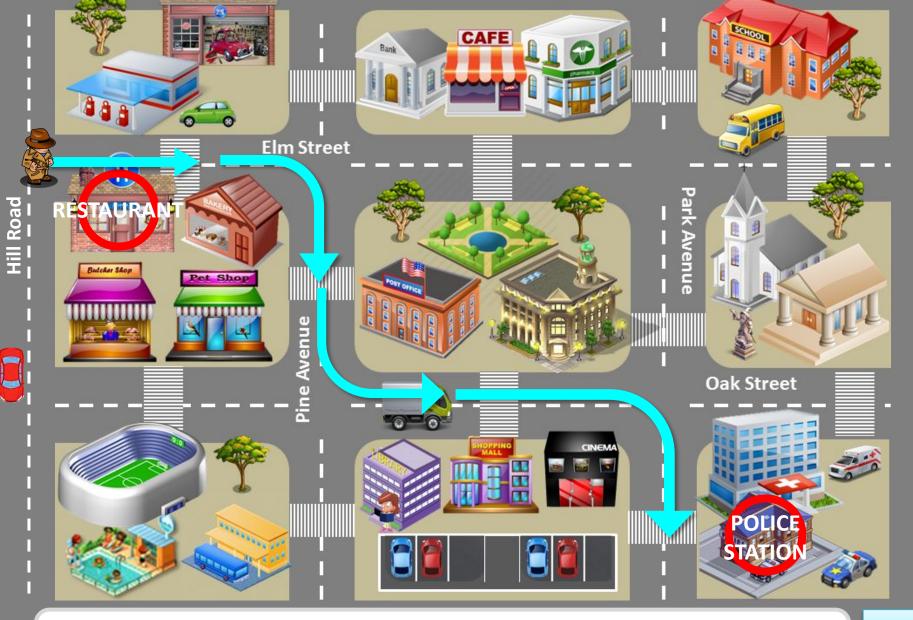

Mr. Sleuth is receiving some instructions to investigate a case. Look at the city map and guess where he is going to.

left on Oak Street. Stop on the left, across from the hospital and next to the church.

CHECK

Go straight on Oak Street, pass the post office and the city hall, turn left on Park Avenue and turn right on Elm Street. Stop on the left, across from the church.

CHECK

Go straight on Elm Street, pass the café and the bank, turn left on Pine Street and turn right on Oak Street. Pass the pet shop and the buthcer shop. Turn left on Hill Road. Stop on the left next to the stadium.