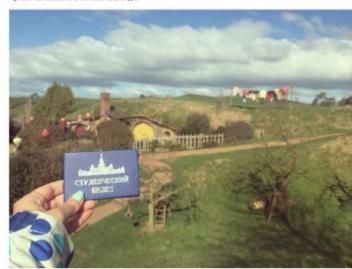

#### Лучший привет лета 2015

Привет из Хоббитона в Новой Зеландии

**OverheareMSU** and specific

Роман Романов Я так и знал, что Гендальф из МГУ

The group with quotes of our teachers

newteatr.ru/performance/pel-solovej-sirenj-zvela/

31 apr at 22:32

31 apr at 22:33