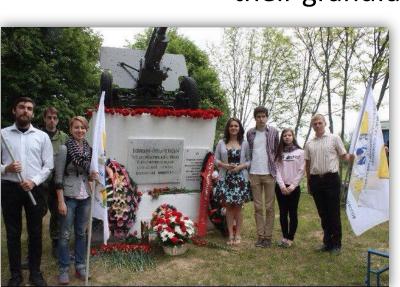

## Center of patriotic education

«Immortal Regiment»

Every 9<sup>th</sup> of May relatives of WW II Heroes go on streets with portraits of their grandfathers and grandmothers

Laying flowers to memorial of Heroes of the Grate Patriotic War (WWII)