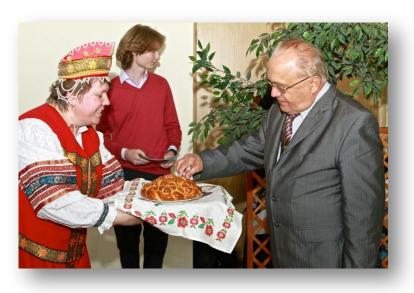

#### Tatyana's day –

National (Russian) day of students.

At the same time it's a birthday of MSU

Our rector makes medovuha and share it with all MSU students