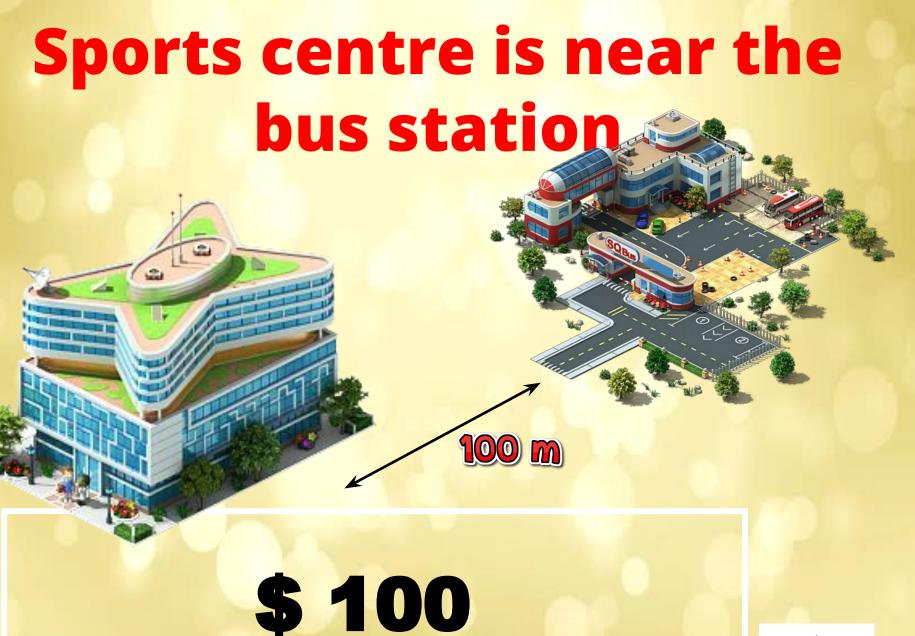

ox.





### The dog is under the table.







## The clock is below the window





# The clock is above the the window.





### The shop is opposite the bank









#### The children are on the hill.





### The cat is between the dog and the rabbit







### The mouse is behind the box



### The mouse is in front of the box.







## The sports center is between the tower and hospital









#### The café is next to the bus station







### The children are in the library





### The supermarket is near the bank.









### The boy is under the tree.





#### The cat is on the bench





### The school is opposite the park.













# The café is above the supermark et











### The school bus is in front of the Museum







# The girl is behind the books