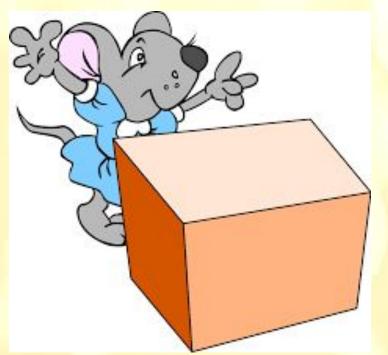

Decide which team goes first.
- 2. Appoint a scorekeeper
- 3. Teams answer correctly and earn money. If a team is correct,
  - they can continue until max, 3 times or until they get BAAM!
- 4. If a team hits BAAM! they go bankrupt!
- 5. The team with the most money at the end is the winner.
- 6. Penalties cost a team \$10, \$25 and \$50 dollars!

| X | X | X | X | X |
|---|---|---|---|---|
| X | X | X | X |   |
| X | X | X | X |   |
| X | X | X | X | 2 |
| X | X | X | X | X |



#### The owl is on the book.





The frog is on the box.





### The dog is under the table.







## The clock is below the window





# The clock is above the the window.





### The shop is opposite the bank









#### The children are on the hill.





### The cat is between the dog and the rabbit







### The mouse is behind the box



### The mouse is in front of the box.







## The sports center is between the tower and hospital









#### The café is next to the bus station







### The children are in the library





### The supermarket is near the bank.









### The boy is under the tree.





#### The cat is on the bench





### The school is opposite the park.













# The café is above the supermark et











### The school bus is in front of the Museum







# The girl is behind the books