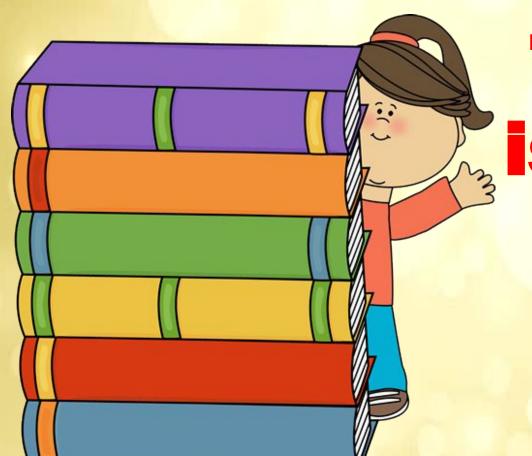

on the book.





The frog is on the box.





### The dog is under the table.







## The clock is below the window





# The clock is above the the window.





### The shop is opposite the bank









#### The children are on the hill.





### The cat is between the dog and the rabbit







### The mouse is behind the box



### The mouse is in front of the box.







## The sports center is between the tower and hospital









#### The café is next to the bus station







### The children are in the library





### The supermarket is near the bank.









### The boy is under the tree.





#### The cat is on the bench





### The school is opposite the park.













# The café is above the supermark et











### The school bus is in front of the Museum







# The girl is behind the books