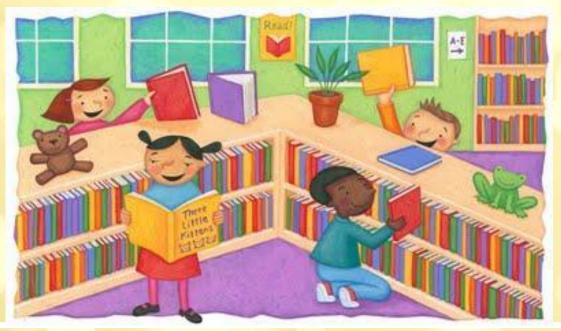

- 5. The team with the most money at the end is the winner.
- 6. Penalties cost a team \$10, \$25 and \$50 dollars!

| X | X | X | X | X |
|---|---|---|---|---|
| X | X | X | X |   |
| X | X | X | X |   |
| X | X | X | X | 2 |
| X | X | X | X | X |



#### The owl is on the book.





The frog is on the box.





### The dog is under the table.







## The clock is below the window





# The clock is above the the window.





### The shop is opposite the bank









#### The children are on the hill.





### The cat is between the dog and the rabbit







### The mouse is behind the box



### The mouse is in front of the box.







## The sports center is between the tower and hospital









#### The café is next to the bus station







### The children are in the library





### The supermarket is near the bank.









### The boy is under the tree.





#### The cat is on the bench





### The school is opposite the park.













# The café is above the supermark et











### The school bus is in front of the Museum







# The girl is behind the books