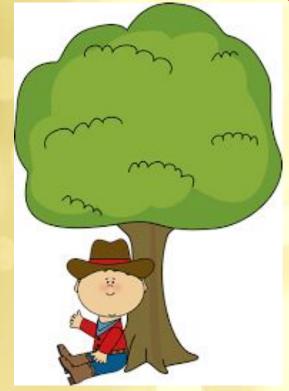

team \$10, \$25 and \$50 dollars!

| X | X | X | X | X |
|---|---|---|---|---|
| X | X | X | X |   |
| X | X | X | X |   |
| X | X | X | X | 2 |
| X | X | X | X | X |



#### The owl is on the book.





The frog is on the box.





### The dog is under the table.







## The clock is below the window





# The clock is above the the window.





### The shop is opposite the bank









#### The children are on the hill.





### The cat is between the dog and the rabbit







### The mouse is behind the box



### The mouse is in front of the box.







## The sports center is between the tower and hospital









#### The café is next to the bus station







### The children are in the library





### The supermarket is near the bank.









### The boy is under the tree.





#### The cat is on the bench





### The school is opposite the park.













# The café is above the supermark et











### The school bus is in front of the Museum







# The girl is behind the books