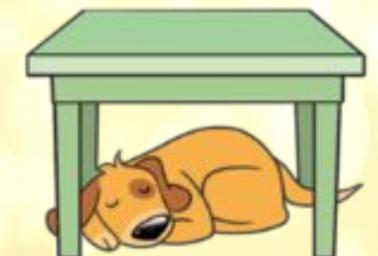

## GAME RULLS

- 1. Make teams. Decide which team goes first.
- 2. Appoint a scorekeeper
- 3. Teams answer correctly and earn money. If a team is correct,
  - they can continue until max, 3 times or until they get BAAM!
- 4. If a team hits BAAM! they go bankrupt!
- 5. The team with the most money at the end is the winner.
- 6. Penalties cost a team \$10, \$25 and \$50 dollars!

| X | X | X | X | X |
|---|---|---|---|---|
| X | X | X | X |   |
| X | X | X | X |   |
| X | X | X | X | 2 |
| X | X | X | X | X |



#### The owl is on the book.





The frog is on the box.





### The dog is under the table.







## The clock is below the window





# The clock is above the the window.





### The shop is opposite the bank









#### The children are on the hill.





### The cat is between the dog and the rabbit







### The mouse is behind the box



### The mouse is in front of the box.







## The sports center is between the tower and hospital









#### The café is next to the bus station







### The children are in the library





### The supermarket is near the bank.









### The boy is under the tree.





#### The cat is on the bench





### The school is opposite the park.













# The café is above the supermark et











### The school bus is in front of the Museum







# The girl is behind the books