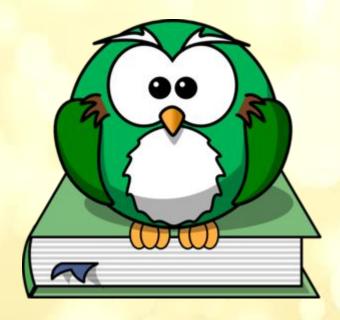

## GAME RULLS

- 1. Make teams. Decide which team goes first.
- 2. Appoint a scorekeeper
- 3. Teams answer correctly and earn money. If a team is correct,
  - they can continue until max, 3 times or until they get BAAM!
- 4. If a team hits BAAM! they go bankrupt!
- 5. The team with the most money at the end is the winner.
- 6. Penalties cost a team \$10, \$25 and \$50 dollars!

| X | X | X | X | X |
|---|---|---|---|---|
| X | X | X | X |   |
| X | X | X | X |   |
| X | X | X | X | 2 |
| X | X | X | X | X |



#### The owl is on the book.





The frog is on the box.





### The dog is under the table.







## The clock is below the window





# The clock is above the the window.





### The shop is opposite the bank









#### The children are on the hill.





### The cat is between the dog and the rabbit







### The mouse is behind the box



### The mouse is in front of the box.







## The sports center is between the tower and hospital









#### The café is next to the bus station







### The children are in the library





### The supermarket is near the bank.









### The boy is under the tree.





#### The cat is on the bench





### The school is opposite the park.













# The café is above the supermark et











### The school bus is in front o