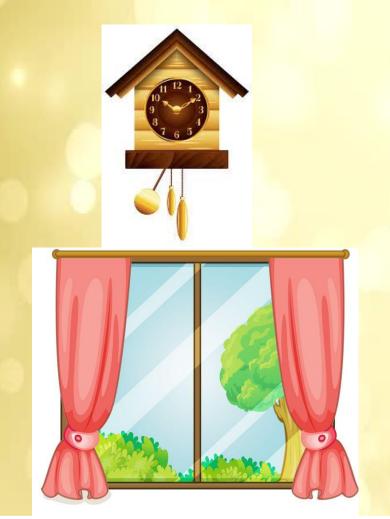

## GAME RULLS

- 1. Make teams. Decide which team goes first.
- 2. Appoint a scorekeeper
- 3. Teams answer correctly and earn money. If a team is correct,
  - they can continue until max, 3 times or until they get BAAM!
- 4. If a team hits BAAM! they go bankrupt!
- 5. The team with the most money at the end is the winner.
- 6. Penalties cost a team \$10, \$25 and \$50 dollars!

| X | X | X | X | X |
|---|---|---|---|---|
| X | X | X | X |   |
| X | X | X | X |   |
| X | X | X | X | 2 |
| X | X | X | X | X |



#### The owl is on the book.





The frog is on the box.





### The dog is under the table.







## The clock is below the window





# The clock is above the the window.





### The shop is opposite the bank









#### The children are on the hill.





### The cat is between the dog and the rabbit







### The mouse is behind the box



### The mouse is in front of the box.







## The sports center is between the tower and hospital









#### The café is next to the bus station







### The children are in the library





### The supermarket is near the bank.









### The boy is under the tree.





#### The cat is on the bench





### The school is opposite the park.













# The café is above the supermark et











### The school bus is in front of the Museum







# The girl is behind the books