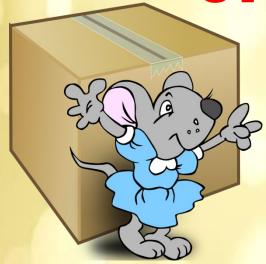

orrectly and earn money. If a team is correct,
  - they can continue until max, 3 times or until they get BAAM!
- 4. If a team hits BAAM! they go bankrupt!
- 5. The team with the most money at the end is the winner.
- 6. Penalties cost a team \$10, \$25 and \$50 dollars!

| X | X | X | X | X |
|---|---|---|---|---|
| X | X | X | X |   |
| X | X | X | X |   |
| X | X | X | X | 2 |
| X | X | X | X | X |



#### The owl is on the book.





The frog is on the box.





### The dog is under the table.







## The clock is below the window





# The clock is above the the window.





### The shop is opposite the bank









#### The children are on the hill.





### The cat is between the dog and the rabbit







### The mouse is behind the box



### The mouse is in front of the box.







## The sports center is between the tower and hospital









#### The café is next to the bus station







### The children are in the library





### The supermarket is near the bank.









### The boy is under the tree.





#### The cat is on the bench





### The school is opposite the park.













# The café is above the supermark et











### The school bus is in front of the Museum







# The girl is behind the books