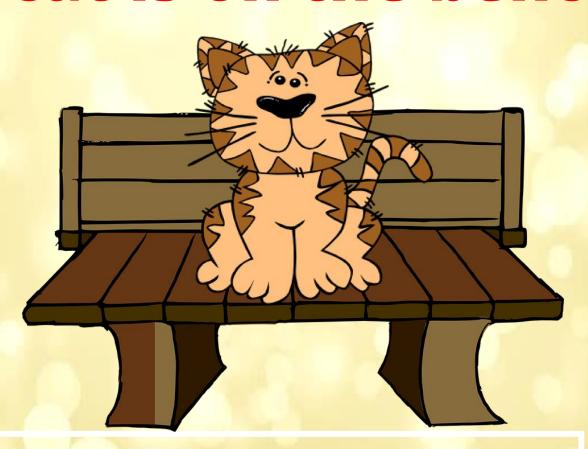

| X | X | X | X | X |
|---|---|---|---|---|
| X | X | X | X |   |
| X | X | X | X |   |
| X | X | X | X | 2 |
| X | X | X | X | X |



#### The owl is on the book.





The frog is on the box.





### The dog is under the table.







## The clock is below the window





# The clock is above the the window.





### The shop is opposite the bank









#### The children are on the hill.





### The cat is between the dog and the rabbit







### The mouse is behind the box



### The mouse is in front of the box.







## The sports center is between the tower and hospital









#### The café is next to the bus station







### The children are in the library





### The supermarket is near the bank.









### The boy is under the tree.





#### The cat is on the bench





### The school is opposite the park.













# The café is above the supermark et











### The school bus is in front of the Museum







# The girl is behind the books