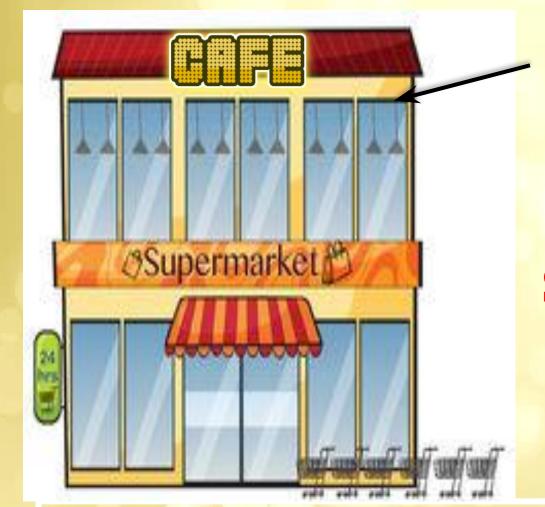

| X | X |   |
| X | X | X | X |   |
| X | X | X | X | 2 |
| X | X | X | X | X |



#### The owl is on the book.





The frog is on the box.





### The dog is under the table.







## The clock is below the window





# The clock is above the the window.





### The shop is opposite the bank









#### The children are on the hill.





### The cat is between the dog and the rabbit







### The mouse is behind the box



### The mouse is in front of the box.







## The sports center is between the tower and hospital









#### The café is next to the bus station







### The children are in the library





### The supermarket is near the bank.









### The boy is under the tree.





#### The cat is on the bench





### The school is opposite the park.













# The café is above the supermark et











### The school bus is in front of the Museum







# The girl is behind the books