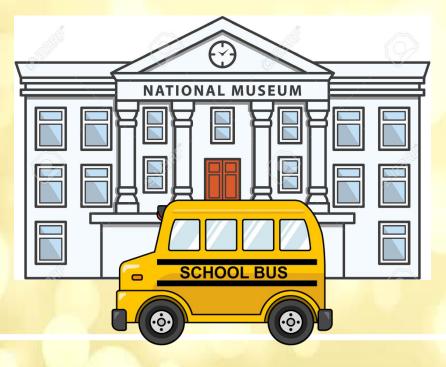

is on the book.





The frog is on the box.





### The dog is under the table.







## The clock is below the window





# The clock is above the the window.





### The shop is opposite the bank









#### The children are on the hill.





### The cat is between the dog and the rabbit







### The mouse is behind the box



### The mouse is in front of the box.







## The sports center is between the tower and hospital









#### The café is next to the bus station







### The children are in the library





### The supermarket is near the bank.









### The boy is under the tree.





#### The cat is on the bench





### The school is opposite the park.













# The café is above the supermark et











### The school bus is in front of the Museum







# The girl is behind the books