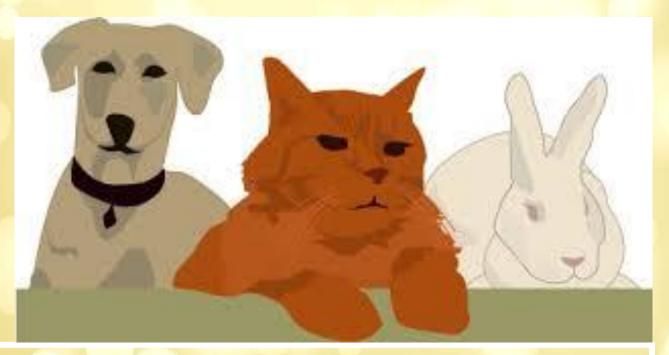

ms. Decide which team goes first.
- 2. Appoint a scorekeeper
- 3. Teams answer correctly and earn money. If a team is correct,
  - they can continue until max, 3 times or until they get BAAM!
- 4. If a team hits BAAM! they go bankrupt!
- 5. The team with the most money at the end is the winner.
- 6. Penalties cost a team \$10, \$25 and \$50 dollars!

| X | X | X | X | X |
|---|---|---|---|---|
| X | X | X | X |   |
| X | X | X | X |   |
| X | X | X | X | 2 |
| X | X | X | X | X |



#### The owl is on the book.





The frog is on the box.





### The dog is under the table.







## The clock is below the window





# The clock is above the the window.





### The shop is opposite the bank









#### The children are on the hill.





### The cat is between the dog and the rabbit







### The mouse is behind the box



### The mouse is in front of the box.







## The sports center is between the tower and hospital









#### The café is next to the bus station







### The children are in the library





### The supermarket is near the bank.









### The boy is under the tree.





#### The cat is on the bench





### The school is opposite the park.













# The café is above the supermark et











### The school bus is in front of the Museum







# The girl is behind the books