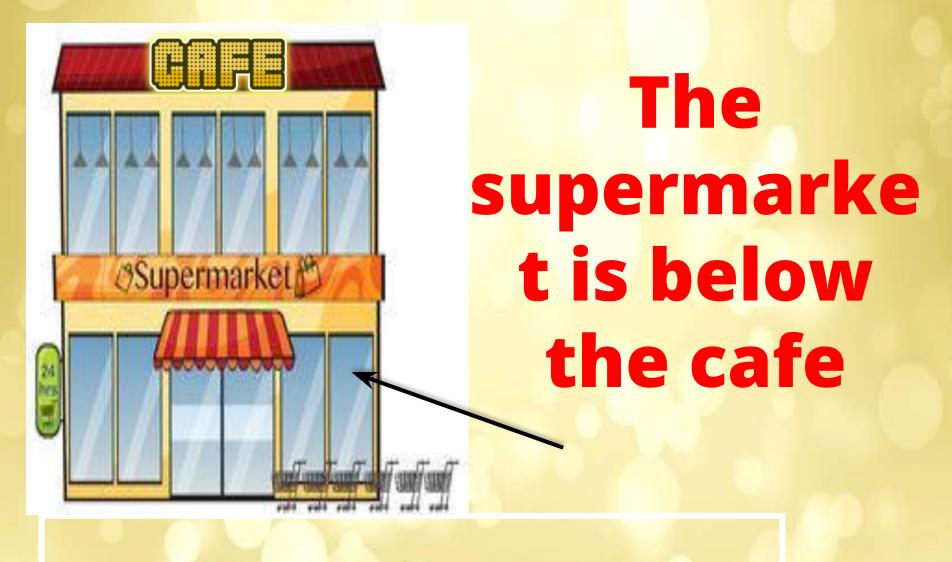

X | X | X | 2 |
| X | X | X | X | X |



#### The owl is on the book.





The frog is on the box.





### The dog is under the table.







## The clock is below the window





# The clock is above the the window.





### The shop is opposite the bank









#### The children are on the hill.





### The cat is between the dog and the rabbit







### The mouse is behind the box



### The mouse is in front of the box.







## The sports center is between the tower and hospital









#### The café is next to the bus station







### The children are in the library





### The supermarket is near the bank.









### The boy is under the tree.





#### The cat is on the bench





### The school is opposite the park.













# The café is above the supermark et











### The school bus is in front of the Museum







# The girl is behind the books