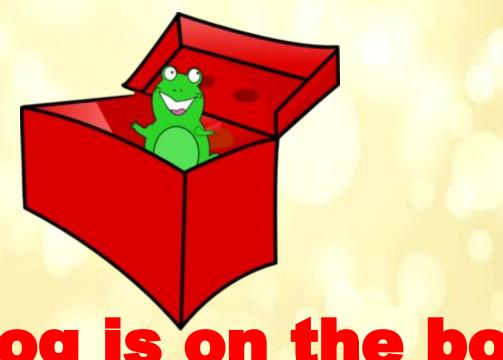

## GAME RULLS

- 1. Make teams. Decide which team goes first.
- 2. Appoint a scorekeeper
- 3. Teams answer correctly and earn money. If a team is correct,
  - they can continue until max, 3 times or until they get BAAM!
- 4. If a team hits BAAM! they go bankrupt!
- 5. The team with the most money at the end is the winner.
- 6. Penalties cost a team \$10, \$25 and \$50 dollars!

| X | X | X | X | X |
|---|---|---|---|---|
| X | X | X | X |   |
| X | X | X | X |   |
| X | X | X | X | 2 |
| X | X | X | X | X |



#### The owl is on the book.





The frog is on the box.





### The dog is under the table.







## The clock is below the window





# The clock is above the the window.





### The shop is opposite the bank









#### The children are on the hill.





### The cat is between the dog and the rabbit







### The mouse is behind the box



### The mouse is in front of the box.







## The sports center is between the tower and hospital









#### The café is next to the bus station







### The children are in the library





### The supermarket is near the bank.









### The boy is under the tree.





#### The cat is on the bench





### The school is opposite the park.













# The café is above the supermark et











### The school bus is in front of the Museum







# The girl is