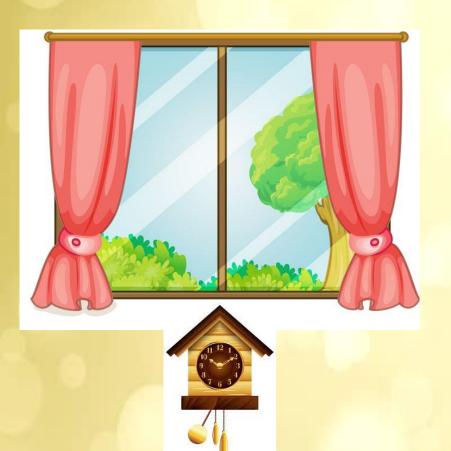

## GAME RULLS

- 1. Make teams. Decide which team goes first.
- 2. Appoint a scorekeeper
- 3. Teams answer correctly and earn money. If a team is correct,
  - they can continue until max, 3 times or until they get BAAM!
- 4. If a team hits BAAM! they go bankrupt!
- 5. The team with the most money at the end is the winner.
- 6. Penalties cost a team \$10, \$25 and \$50 dollars!

| X | X | X | X | X |
|---|---|---|---|---|
| X | X | X | X |   |
| X | X | X | X |   |
| X | X | X | X | 2 |
| X | X | X | X | X |



#### The owl is on the book.





The frog is on the box.





### The dog is under the table.







## The clock is below the window





# The clock is above the the window.





### The shop is opposite the bank









#### The children are on the hill.





### The cat is between the dog and the rabbit







### The mouse is behind the box



### The mouse is in front of the box.







## The sports center is between the tower and hospital









#### The café is next to the bus station







### The children are in the library





### The supermarket is near the bank.









### The boy is under the tree.





#### The cat is on the bench





### The school is opposite the park.













# The café is above the supermark et











### The school bus is in front of the Museum







# The girl is behind the books