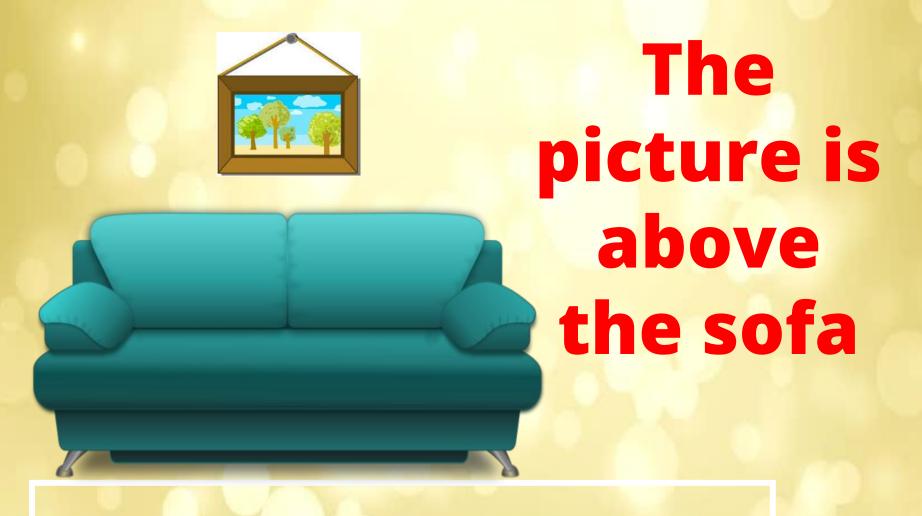

X | X | X | X |   |
| X | X | X | X |   |
| X | X | X | X | 2 |
| X | X | X | X | X |



#### The owl is on the book.





The frog is on the box.





### The dog is under the table.







## The clock is below the window





# The clock is above the the window.





### The shop is opposite the bank









#### The children are on the hill.





### The cat is between the dog and the rabbit







### The mouse is behind the box



### The mouse is in front of the box.







## The sports center is between the tower and hospital









#### The café is next to the bus station







### The children are in the library





### The supermarket is near the bank.









### The boy is under the tree.





#### The cat is on the bench





### The school is opposite the park.













# The café is above the supermark et











### The school bus is in front of the Museum







# The girl is behind the books