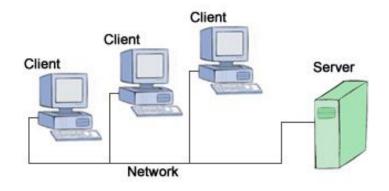

capture and analyze data.

• E.g.: MySQL, PostgreSQL, Microsoft SQL Server, Oracle etc.





## **DBMS** purpose

- To store data properly
- To provide simultaneous access to the data for many users
- To delimit the access to the data for different users
- To prevent data from loss



## Data models

- Hierarchical
- Network
- Relational
- Object



#### RDBMS

- Inplement a relational data model
- Are used in most commercial projects
- Have been used for almost 40 years



## Desktop RDBMS

- Store data on local PC or network file storage
- Data processing is performed on the local PC
- Are used for small applications, mostly single-user, without strong security requirements
- Example: Microsoft Access



## Client-server RDBMS

Consist of two components: **client** and **server** 









### **RDBMS** installation

- Install RDBMS Server
  - Microsoft SQL Server 2014 Express
- Install client application for querying data
  - Microsoft SQL Server Management studio



#### Demonstration



## Links

http://www.microsoft.com/en-us/server-cloud/product s/sql-server-editions/sql-server-express.aspx

<u>https://msdn.microsoft.com/en-us/library/bb545450.as</u> <u>px</u>





Empowering your Business through Software Development

# Thank you!

| US OFFICES<br>Austin, TX<br>Fort Myers, FL | EUROPE OFFICES      |                   |                      |
|--------------------------------------------|---------------------|-------------------|----------------------|
|                                            | Bulgaria<br>Germany | Sweden<br>Ukraine |                      |
| .