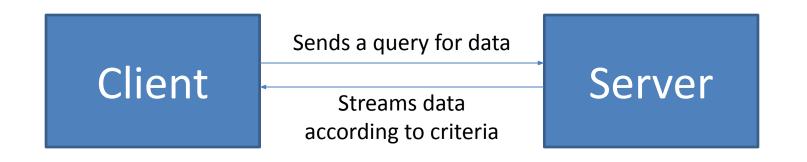

f to capture and analyze data.

• E.g.: MySQL, PostgreSQL, Microsoft SQL Server, Oracle etc.





## **DBMS** purpose

- To store data properly
- To provide simultaneous access to the data for many users
- To delimit the access to the data for different users
- To prevent data from loss



## Data models

- Hierarchical
- Network
- Relational
- Object



#### RDBMS

- Inplement a relational data model
- Are used in most commercial projects
- Have been used for almost 40 years



## Desktop RDBMS

- Store data on local PC or network file storage
- Data processing is performed on the local PC
- Are used for small applications, mostly single-user, without strong security requirements
- Example: Microsoft Access



## Client-server RDBMS

Consist of two components: **client** and **server** 









### **RDBMS** installation

- Install RDBMS Server
  - Microsoft SQL Server 2014 Express
- Install client application for querying data
  - Microsoft SQL Server Management studio



#### Demonstration



## Links

http://www.microsoft.com/en-us/server-cloud/product s/sql-server-editions/sql-server-express.aspx

<u>https://msdn.microsoft.com/en-us/library/bb545450.as</u> <u>px</u>





Empowering your Business through Software Development

# Thank you!

| US OFFICES<br>Austin, TX<br>Fort Myers, FL | EUROPE OFFICES      |                   |                      |
|--------------------------------------------|---------------------|-------------------|----------------------|
|                                            | Bulgaria<br>Germany | Sweden<br>Ukraine |                      |