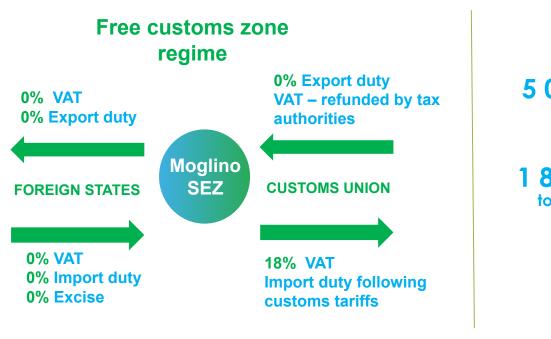

### Special economic zone "MOGLINO"

Free customs **Temporary infrastructure objects are available:** roads and connections to power and water supply (at no charge) zone regime