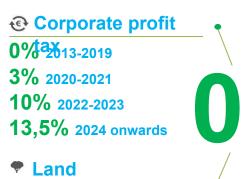

### Tax benefits

13,5

O/ Freferential income tax 0,01 Of Property tax

| Tuxes                  |                                                                                                  |  |  |  |
|------------------------|--------------------------------------------------------------------------------------------------|--|--|--|
| Tax type               | Russia/<br>Pskov region                                                                          |  |  |  |
| 1. Income tax          | Preferential tax - 13,5% to<br>regional budget<br>(ordinary tax 18%)<br>2% to the Federal budget |  |  |  |
| 2. Property tax        | Preferential tax - 0.01 %<br>(ordinary tax - 2.2%)                                               |  |  |  |
| 4. VAT                 | 10%, 18%                                                                                         |  |  |  |
| 5. Personal income tax | 13%                                                                                              |  |  |  |