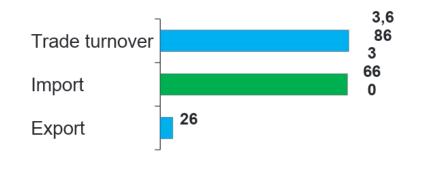

### Cooperation with the Kingdom of Denmark

Foreign trade turnover of the Pskov region with the Kingdom of Denmark (2016), thousand dollars

Import

- 1. Оборудование и механические устройства
- 2. Пищевые продукты

05

- Электрические машины и оборудование
- Древесина и изделия из нее
- 5. Изделия из камня
- Изделия из черных металлов

### Export

- 1. Оборудование и механические устройства
- Электрические машины и оборудование
- 3. Древесина и изделия из нее

The traditional priority area of cooperation - agriculture