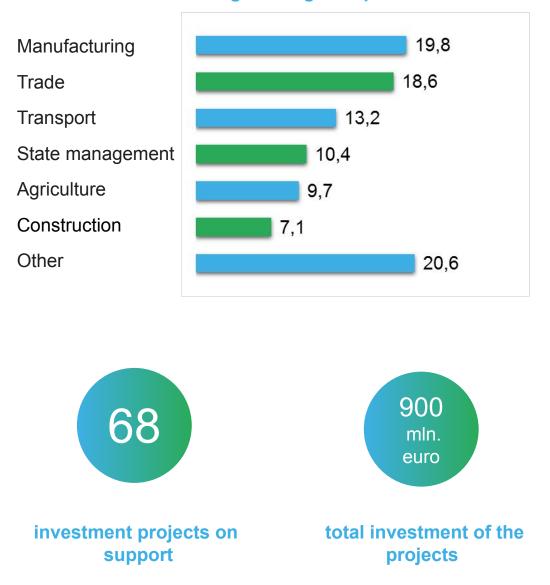

# Investment potential of the Pskov Region

Pskov region – Western gateway to Russia

180000 Pskov, Lenina str., 17.

8 800 250 62 24 airpo@invest.pskov.ru

Pskov Region Investment Development Agency

Structure of gross regional product