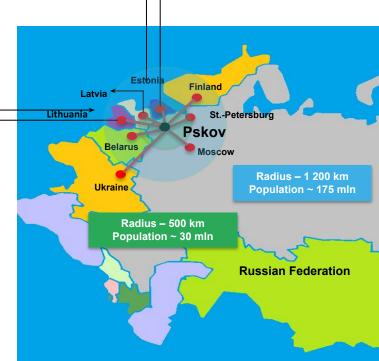

### Large sales market - potential customers

- Close proximity to major industrial production and consumption centers in Russia (Moscow, St. Petersburg), Eastern Europe (Estonia, Latvia) and Belarus
- In the Northwestern Federal District: more than 4 200 industrial enterprises (about 15% of the country's industrial output is produced).
- In the Central Federal District: more than 10,500 industrial enterprises (30% of the country's industrial output)

### Sales Market - potential customers

 Close location to the main centers of production and consumption of agricultural equipment in Russia (Moscow, St. Petersburg), Eastern Europe (Estonia, Latvia) and Belarus

In the Northwestern Federal District:

- more than 700 agricultural enterprises and farms
- more than 100 enterprises producing agricultural machinery and equipment
- more than 50 enterprises producing components and spare parts for agricultural machinery