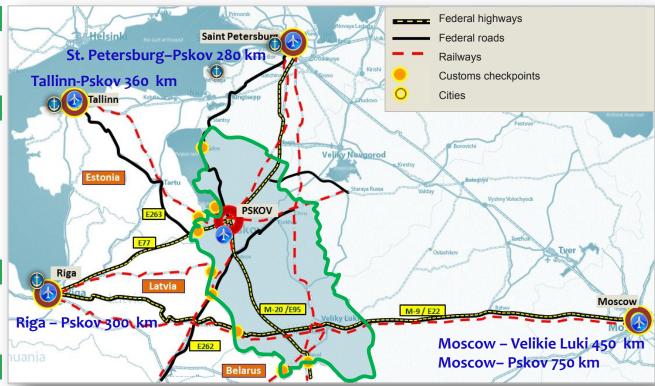

### Logistic infrastructure of Pskov Region

### **Customs infrastructure**

1. 9 checkpoints on the border with Estonia, Latvia, Belarus

07

- 2. Customs clearance 24 hours Logistics terminals and warehouses
- 1. 10 transport and logistics terminals
- 2. 13 warehouses for temporary storage
- 3. Bandwidth TLT: more than 2,200 transport units/day
- 4. The possibility of increasing the load TLT: 80%

#### Automobile transport

- 1. More than 80 trucking companies
- 2. Truck fleet of over 1000 units

#### **Railway transport**

- 1. 112 train stations
- 2. 4 junction stations
- 3. 3 border station
- 4. Bandwidth of the railway checkpoint: over 55 railway trains/day
- 5. The possibility of increasing the load

### Airport

- Air Cargo Transportation:
- 1. along the Russia
- 2. from Europe and Africa