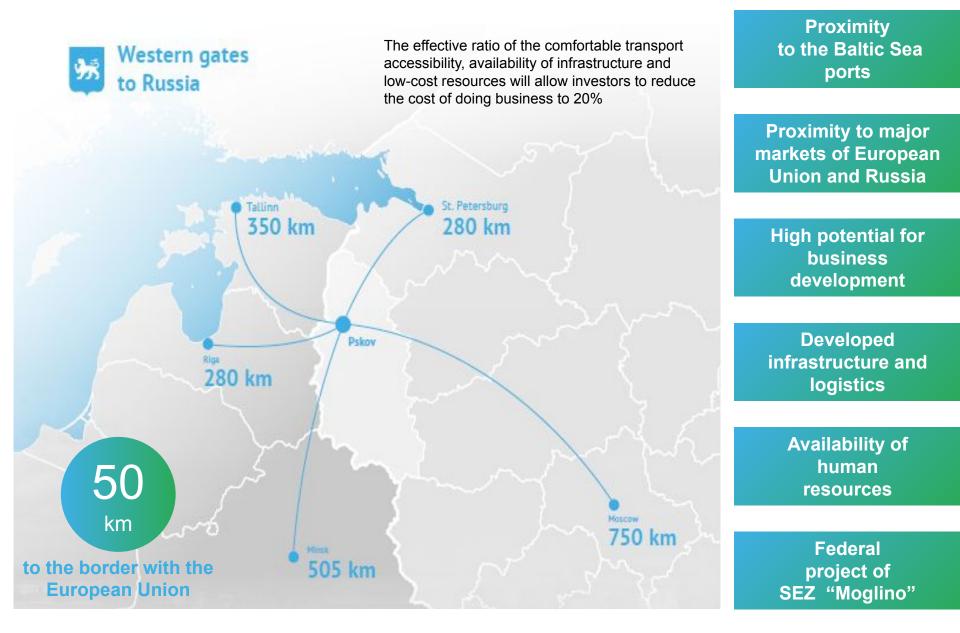

# Investment potential of the Pskov Region

Pskov region – Western gateway to Russia

180000 Pskov, Lenina str., 17.

8 800 250 62 24 airpo@invest.pskov.ru

Pskov Region Investment Development Agency

Structure of gross regional product