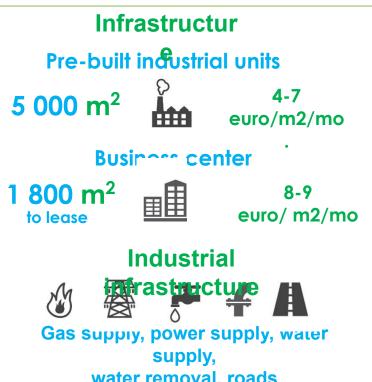

### Availability of vacant areas

Sites: from 3 000 to 33 000 м2 For the production, warehouses, workshops, offices Cost of rent per month: 2 - 4 euro/м2