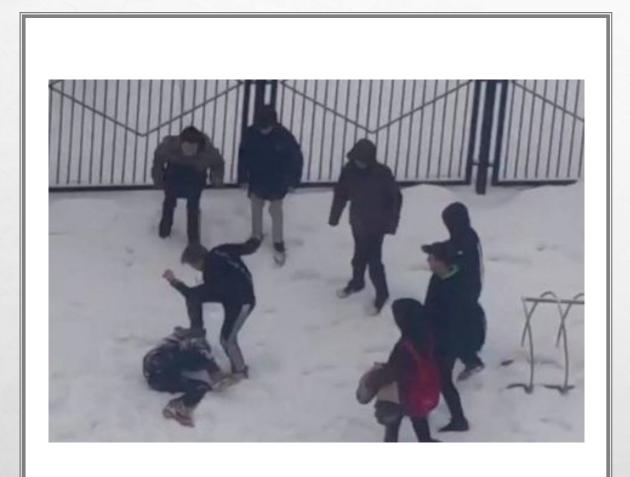

### **NEGATIVE SIDE**

- GOOD OPPORTUNITY TO STAY IN CONTACT WITH DISTANCE RELATIVES
- MAKE FRIENDS WITH DIFFERENT RACES AND NATIONALITIES
- EXCHANGE LETTERS IN A FEW SECONDS

EASY TO COMMYNICATE WITHOUT FACE-TO-FACE CONTACT

1

- CRIMINALS USE FAKE ACCOUNTS TO DECEIVE PEOPLE
- YOU EASILY CAN BE HURT AND DECEIVED
- STRANGERS PRETEND TO BE KIND AND POLITE FOR FUN
- TROLLING AND CYBERBULLYING ARE VERY COMMON