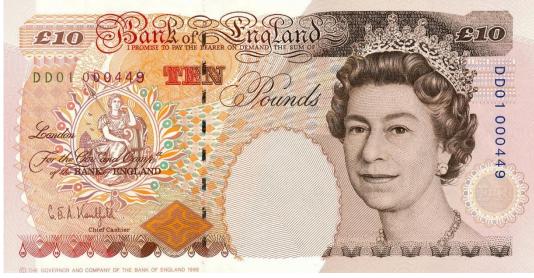

#### THE GREAT BRITISH QUIZ

Designed by Joe Vernazza 5/17

# Which country in the UK is not part of Great Britain?

# What is the UK flag often known as?



The U\_\_\_\_ J\_\_\_\_



# What is the population of the UK?

- ) 20-35million
  - 36-50 million
  - 51-65 million
- Less than 20/ more than 65

#### Who is the current Queen?



#### Name 2 other members of the royal family (not the queen) <sup>1/2</sup> point each

# What is the capital city of Scotland? E



# Is Britain part of the European Union today?



#### What colour are London buses and telephone boxes?

#### Which country has the most foreigners in England:

- a) China
- b) India
- c) France
- d) Germany

#### How much VND is £10



#### What is the lowest amount of money in England (for example in Vietnam it is 500VND). You need the number and currency name.

### What is the average price of an apartment/house in London? (2017) \$ or £

a)£200,000 b)£300,000 c)£400,000 d)500,000



The 'Gherkin' in London is a famous....

- a) Organ in a Church (instrument)
- b) Car used by the queen
- c) Train station
- d) Skyscraper building



#### King Henry VIII was famous for having how many wives?



#### How old do you have to be to vote in England?



#### What is Big Ben?

### There are 5 of the most popular sports in the UK. Name 4.





# What traditional meat is served at XMAS?

### What is the name of the palace where the queen lives?



### What is the population of London? Answer to the nearest million.

What sport