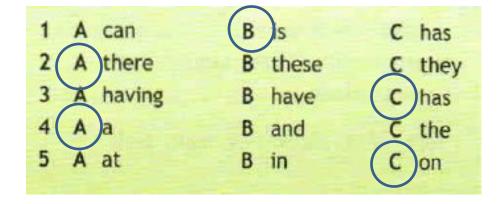

## Read the text. Choose the correct answer.

| 1 | A | can    | В | is    | C | has  |
|---|---|--------|---|-------|---|------|
| 2 | A | there  | В | these | C | they |
| 3 | A | having | В | have  | C | has  |
| 4 | A | a      | В | and   | C | the  |
| 5 | A | at     | В | in    | C | on   |