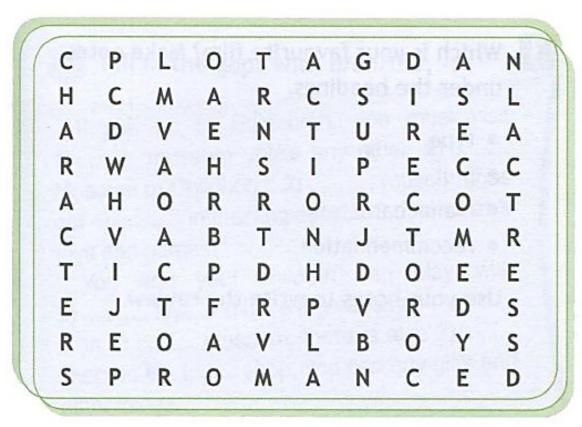

must    | be with an adult ( /  |
| You 4)      | mustr   | eat or drink.         |

### To learn more go to:



https://resh.edu.ru/subject/lesson/7512/start/229227/

# What did we learn and practice at the lesson?

- Revised the words related to places
- Read a text about Leicester Square
- Asked and answered questions
- Practiced the modal verb must

### Speak your mind;)

- Which task was the easiest?
- Which task was the most difficult?
- Which task did you like best?
- What was the lesson like?



#### At home

- Learn the words WL 9d
- Revise the words 9a-9c
- Revise Grammar Module 9
- Do the exercise (handout) any of two variants (В тетради запиши число, домашняя работа, вариант, ответы к заданию в столбик; прислать до начала следующего урока!)

### Find 9 words related to films