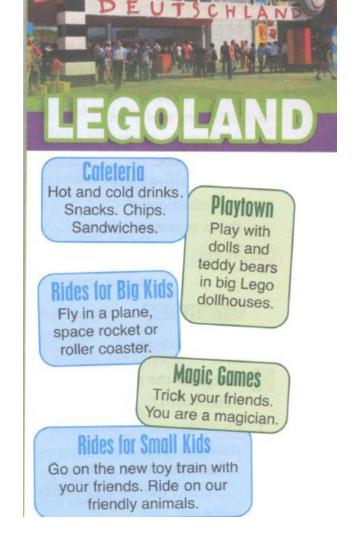

# Match Art gallery

Theme park

**Theatre** 

**Concert hall** 

Zoo

Museum

Read and answer the questions
Which area do you go to when you want:

- something to eat
- a ride for your baby sister
- a ride on a roller coaster