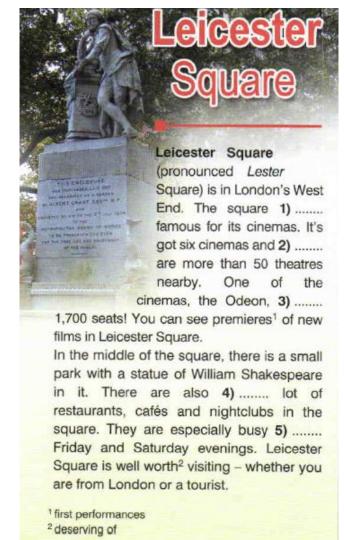

## Read the text. Choose the correct answer.

| 1 | A | can    | В | is    | C | has  |
|---|---|--------|---|-------|---|------|
| 2 | A | there  | В | these | C | they |
| 3 | A | having | В | have  | C | has  |
| 4 | A | a      | В | and   | C | the  |
| 5 | A | at     | В | in    | C | on   |

### Ask 5 special questions

- Where's Leicester Square?
- It's in London.

- What ...?
- Where...?
- When...?
- ...