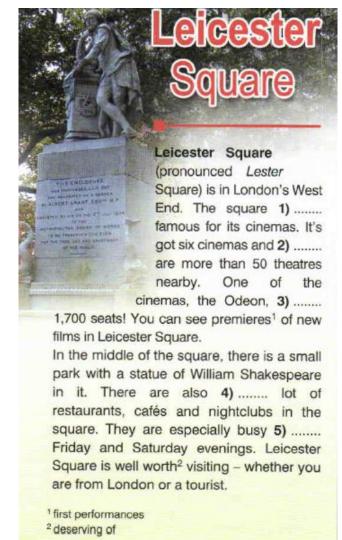

## Read the text. Choose the correct answer.

| 1 | A | can    | В | is    | C | has  |
|---|---|--------|---|-------|---|------|
| 2 | A | there  | В | these | C | they |
| 3 | A | having | В | have  | C | has  |
| 4 | A | a      | В | and   | C | the  |
| 5 | A | at     | В | in    | C | on   |

### Ask 5 special questions

- Where's Leicester Square?
- It's in London.

- What ...?
- Where...?
- When...?
- ...