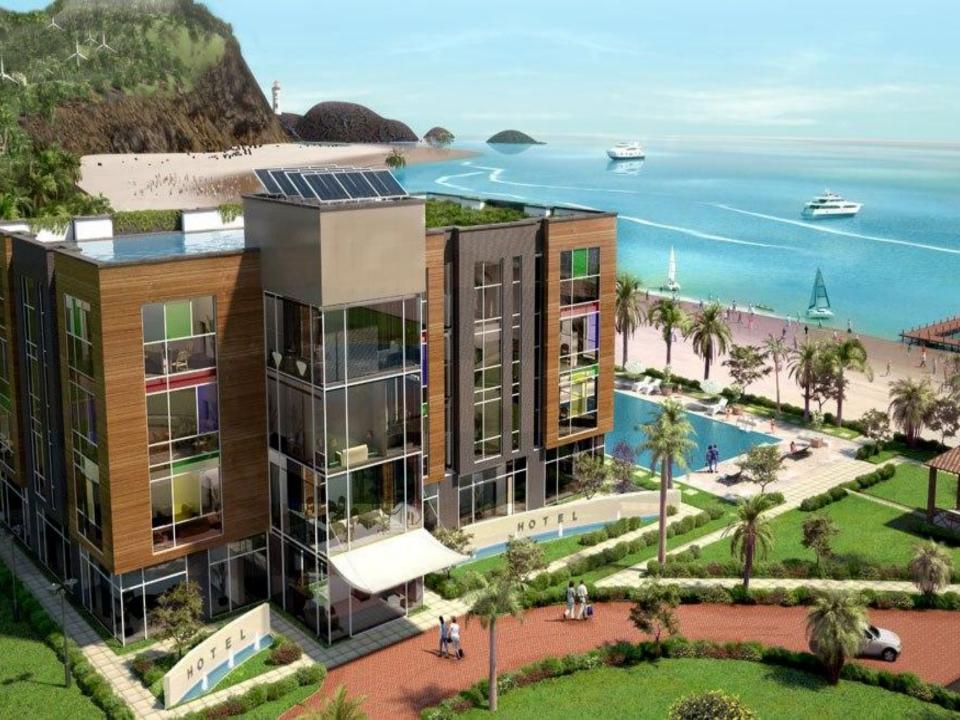

## Standard Twin Room with Garden View



## Family Room with Garden View



## Superior Double Room with Sea View



## **Room Amenities**

Air conditioning 32-inch LCD TV Alarm clock radio **Balconies**, most rooms Cable and/or satellite TV Coffee and tea maker Hairdryer **High-speed Internet** access, Mini-bar refrigerator

Phone with voice mail

and speakerphone

Safe

Room service Valet parking Shuttle service Airport shuttle 24-hour front desk Currency exchange Luggage storage Babysitting/child services Laundry Dry cleaning

Meeting/banquet

facilities

Barber/beauty shop

**Services** 

Bar Restaurant Snack bar Pool Tennis court Golf course Table tennis Windsurfing Darts Canoeing Diving Water sport facilities Water park Massage rooms Games room Children's playground

**Facilities*