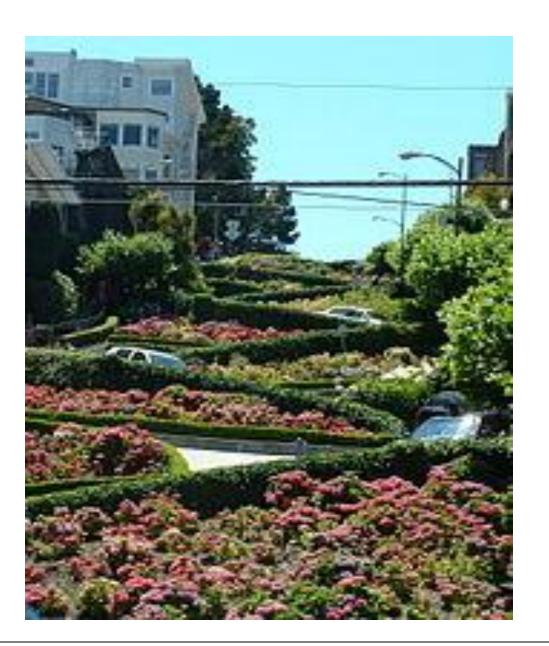

## Fine Arts at the 1915 Panama-Pacific Exposition

The USS San **Francisco** steams under the Golden Gate Bridge in 1942, during World War II.

Geography
The San
Francisco
Peninsula

Cars navigate **Lombard Street**Cars navigate Lombard Street to descend Russian Hill.