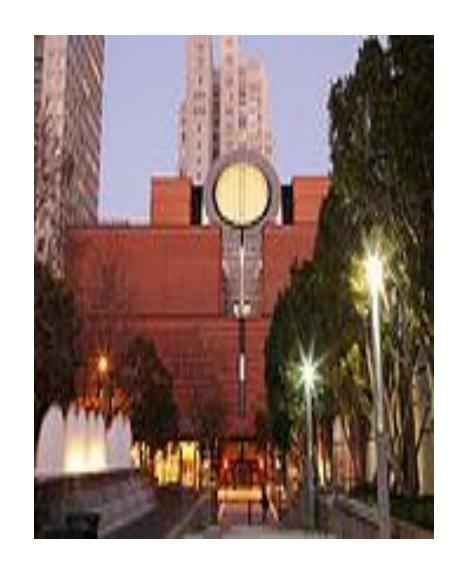

Yerba Buena Gardens.

The Art DecoThe red brick and central circular structure of the San Francisco Museum of Modern Art as seen from Yerba Buena Gardens. The Art Deco-style PacBell Building (1925) rises behind the museum.