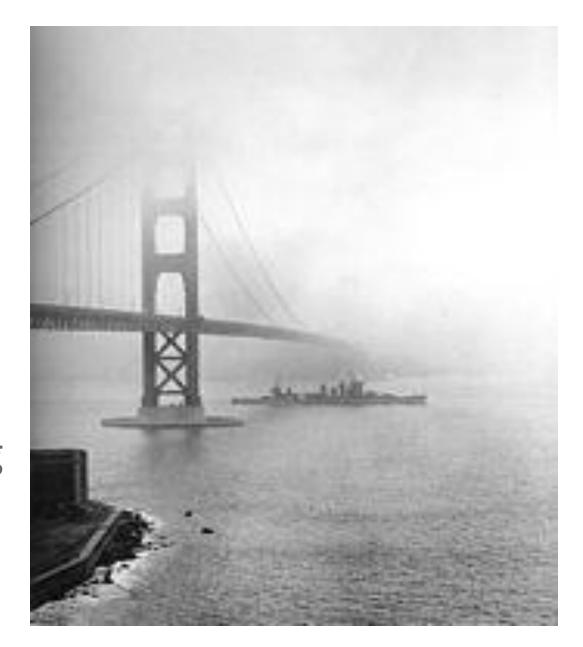

## Fine Arts at the 1915 Panama-Pacific Exposition

The USS San **Francisco** steams under the Golden Gate Bridge in 1942, during World War II.

Geography
The San
Francisco
Peninsula

Cars navigate **Lombard Street**Cars navigate Lombard Street to descend Russian Hill.