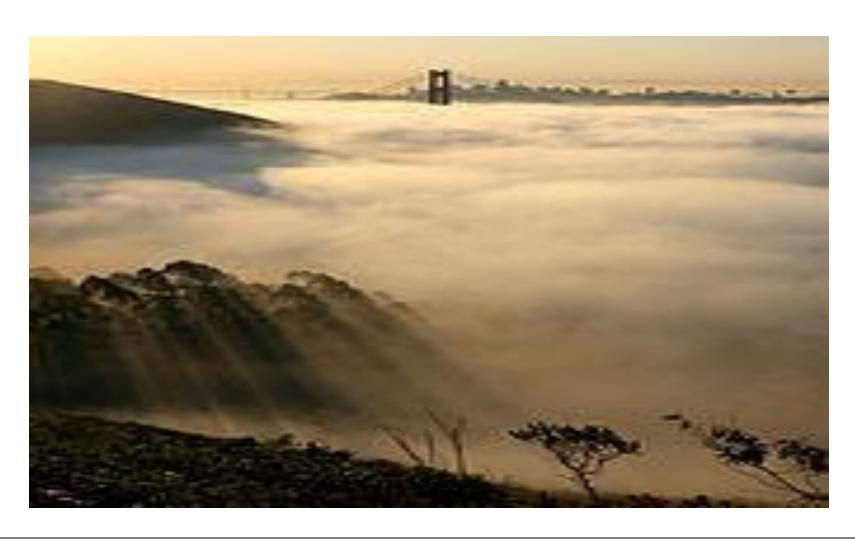

Map data @2011 Google

San Francisco from the Marin Headlands, with the Golden Gate Bridge in the foreground