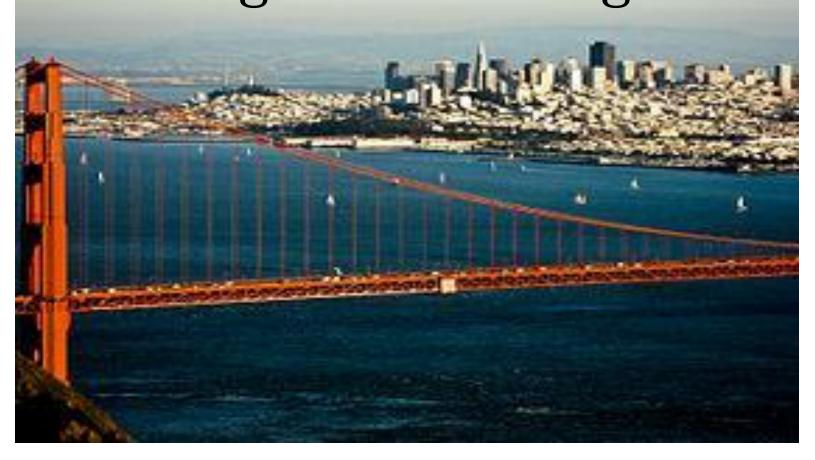

Map data @2011 Google

San Francisco from the Marin Headlands, with the Golden Gate Bridge in the foreground