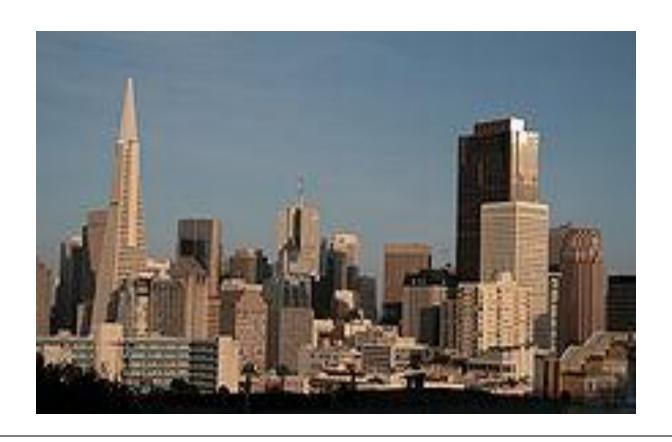

### **Economy**

Alcatraz receives
1.5 million visitors
per year. [113]

See also: List of companies headquartered in San Francisco

Hamed by the Hambanichec

Pyramid The San Francisco Financial District skyline framed by the Transamerica Pyramid and the Bank of America building.