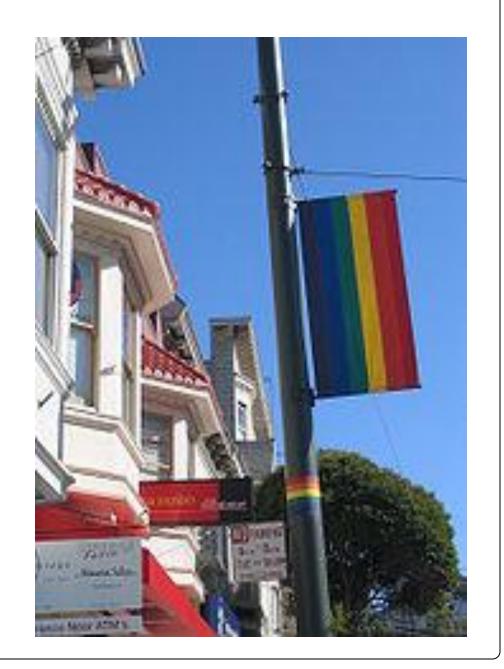

flag, symbol of **LGBT**The rainbow flag, symbol of LGBT pride, originated in San Francisco; banners like this one decorate streets in The Castro.

THE TORRY OF THE TYAI WICHTENIAN COOLA

House The lobby of the War Memorial Opera House, one of the last buildings erected in Beaux Arts style in the United States