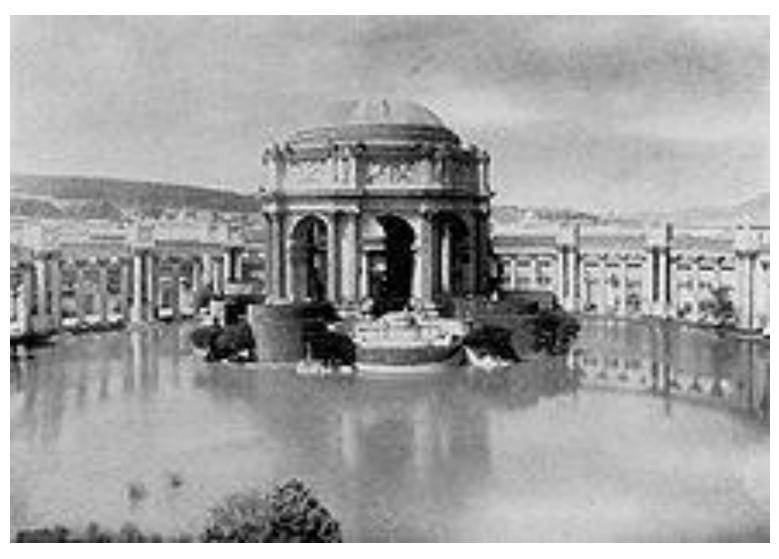

## Fine Arts at the 1915 Panama-Pacific Exposition

The USS San **Francisco** steams under the Golden Gate Bridge in 1942, during World War II.

Geography
The San
Francisco
Peninsula

Cars navigate **Lombard Street**Cars navigate Lombard Street to descend Russian Hill.