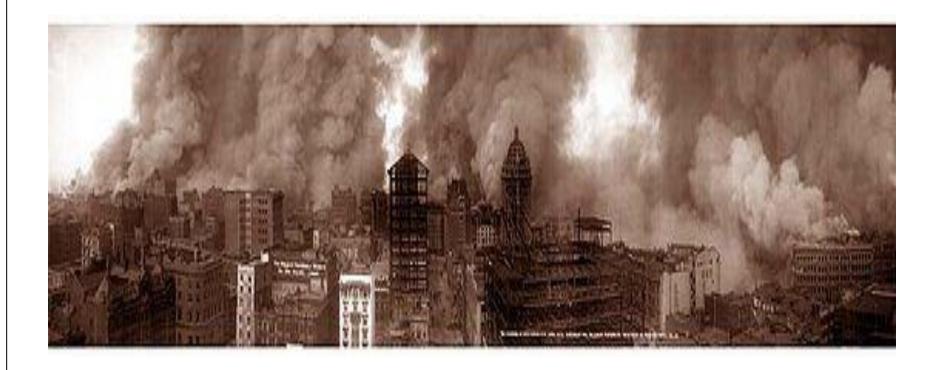

### Portsmouth Square in 1851

Trainersee is gotte: Sacri Editable 1100

in history has a modern imperial city been so completely destroyed. San Francisco is gone." – Jack London after the 1906 earthquake and fire [36]