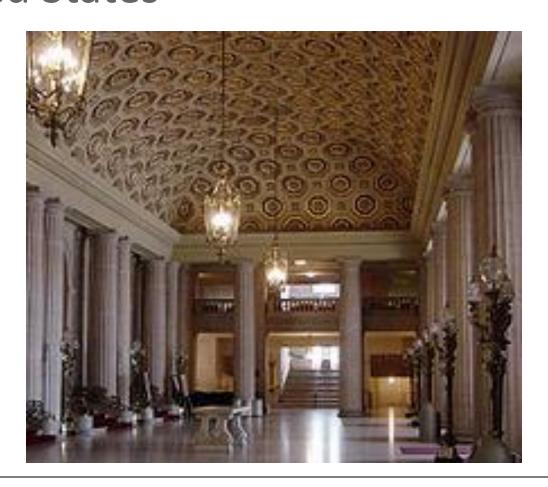

flag, symbol of **LGBT**The rainbow flag, symbol of LGBT pride, originated in San Francisco; banners like this one decorate streets in The Castro.

THE TORRY OF THE TYAI WICHTENIAN COOLA

House The lobby of the War Memorial Opera House, one of the last buildings erected in Beaux Arts style in the United States