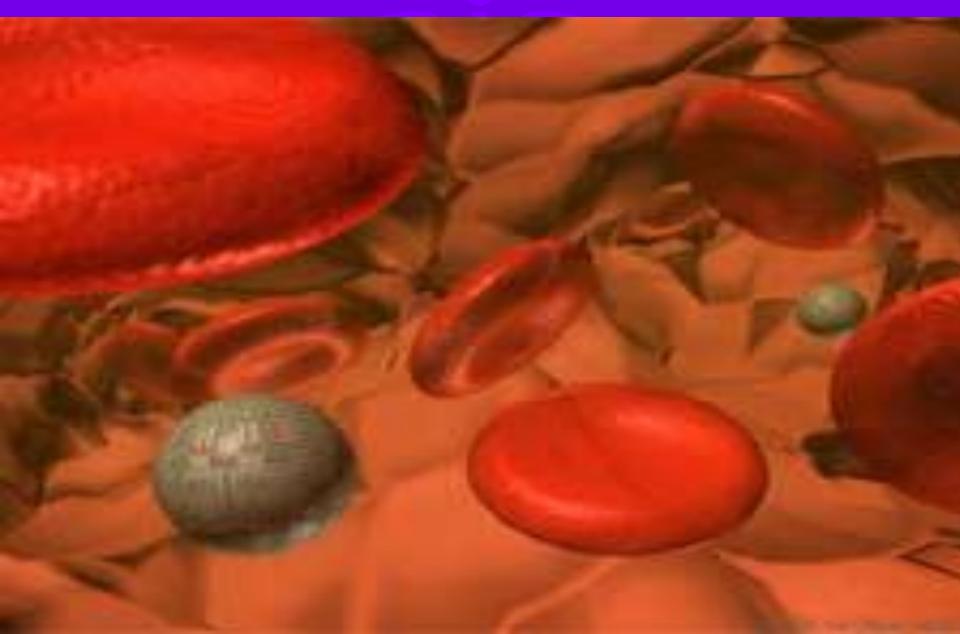

# It leads to ..... Brain diseases:

- Slow reaction
- Loss of memory

#### Blood disease