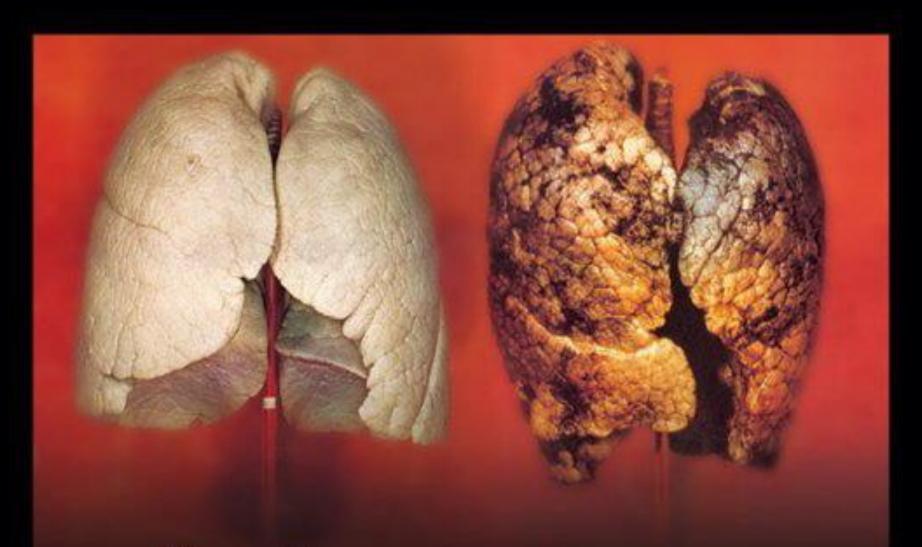

# Look and remember!!!

IT IS VERY BAD AND NOT FUN.

Smoking causes fatal lung cancer