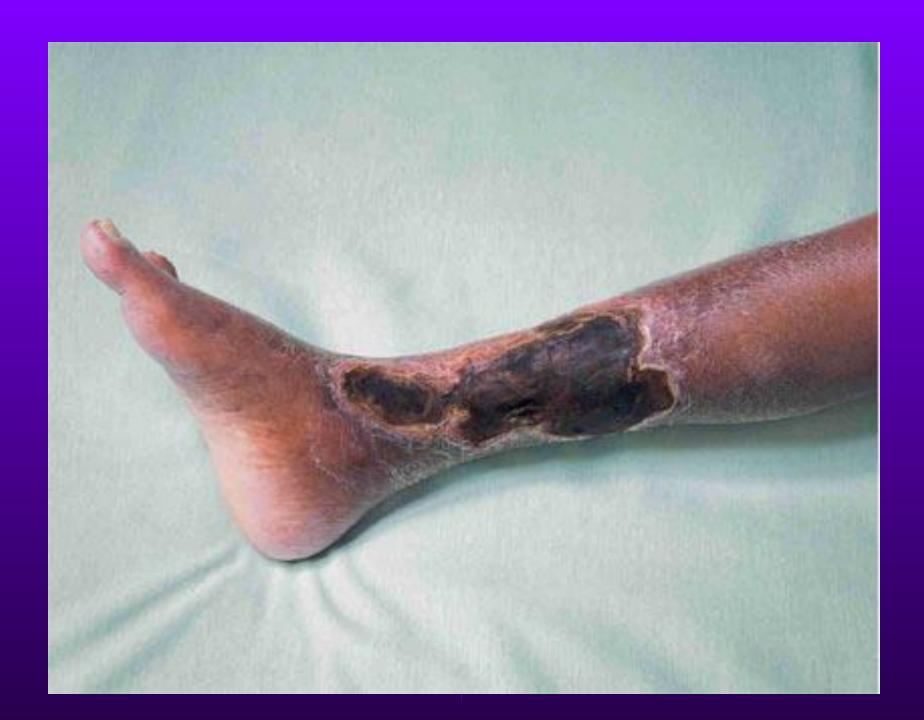

# drinking alcohol

Drinking alcohol is very dangerous for your health. But same people use

But same people use alcohol like medicine.

As for me it is not right.