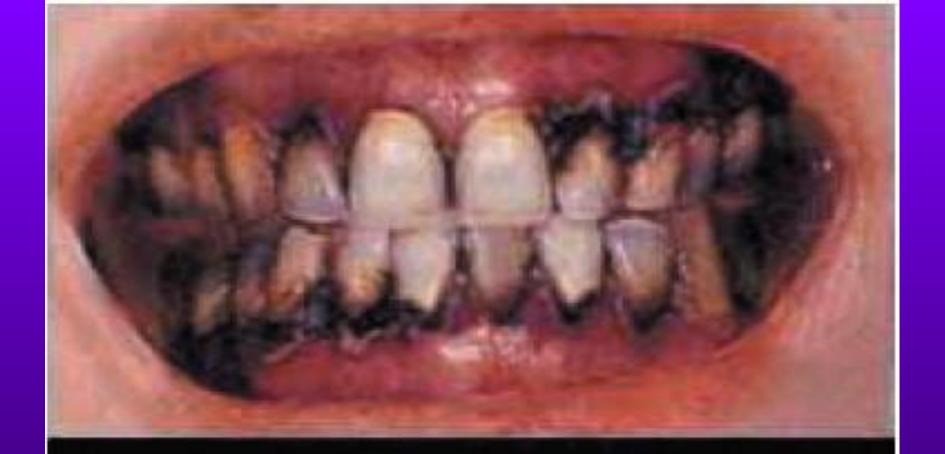

|
| 9     | 50%     | 50%      |
| 10-11 | 60%     | 40%      |

# From what age you have started to smoke?

| From 1-2 classes  | 10 % |
|-------------------|------|
| From 3-5 classes  | 30 % |
| From 6-8 classes  | 50 % |
| From 9-10 classes | 9 %  |
| From 11 class     | 1 %  |

#### Why do you smoke?

| Because I think that it is fashionably                  | 5%  |
|---------------------------------------------------------|-----|
| Because my friends smoke                                | 35% |
| Because it calms me                                     | 20% |
| Because my parents smoke                                | 15% |
| Because I have wanted to try, and it has become a habit | 25% |

# Look and remember!!!

IT IS VERY BAD AND NOT FUN.



Smoking causes fatal lung cancer



#### WARNING

SMOKING CAUSES MOUTH DISEASES QUIT: 1800-438-2000

# Smoking especially dangerous for expectant mother....



#### ...is a result







# drinking alcohol



#### Did you try to drink alcohol?

| Class | Result  |          |
|-------|---------|----------|
| 7     | No: 60% | Yes: 40% |
| 8     | 50%     | 50%      |
| 9     | 30%     | 70%      |
| 10-11 | 4%      | 96%      |

Drinking alcohol is very dangerous for your health. But same people use

But same people use alcohol like medicine.

As for me it is not right.

# It leads to ..... Brain diseases:

- Slow reaction
- Loss of memory



#### Blood disease





# Overeating



# What is fast food for you?

| I like fast food!!!              | 36% |
|----------------------------------|-----|
| It is very comfortable