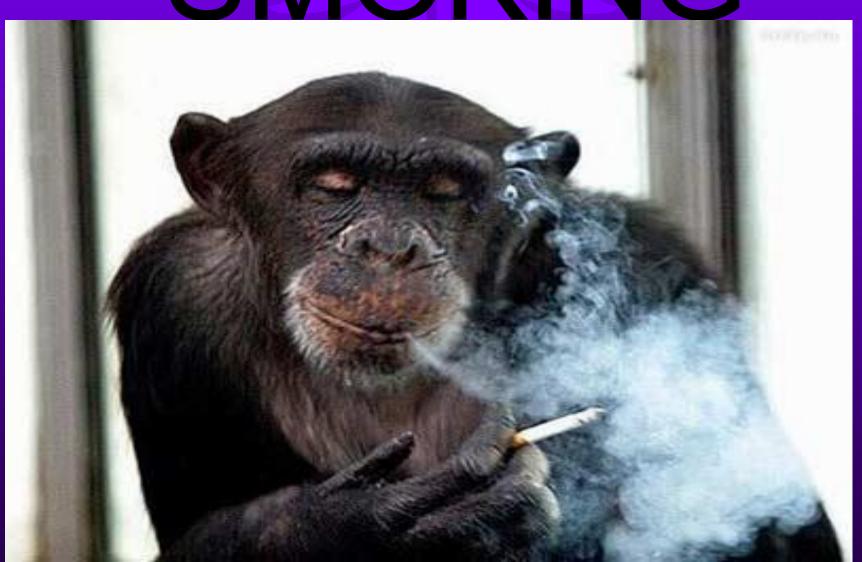

## Questioning

We have interviewed among pupils of 7-11 classes of school No5

SMOKING