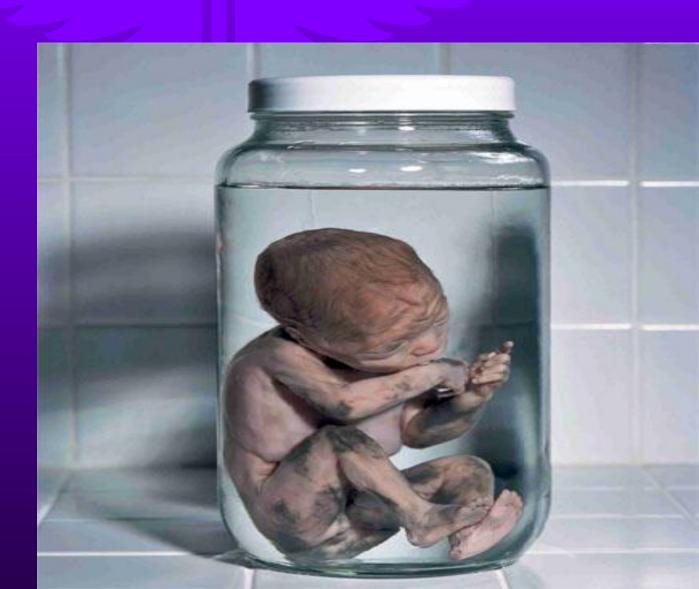

-----------------|------|
| From 3-5 classes  | 30 % |
| From 6-8 classes  | 50 % |
| From 9-10 classes | 9 %  |
| From 11 class     | 1 %  |

#### Why do you smoke?

| Because I think that it is fashionably                  | 5%  |
|---------------------------------------------------------|-----|
| Because my friends smoke                                | 35% |
| Because it calms me                                     | 20% |
| Because my parents smoke                                | 15% |
| Because I have wanted to try, and it has become a habit | 25% |

# Look and remember!!!

IT IS VERY BAD AND NOT FUN.



Smoking causes fatal lung cancer



#### WARNING

SMOKING CAUSES MOUTH DISEASES QUIT: 1800-438-2000

# Smoking especially dangerous for expectant mother....



#### ...is a result







# drinking alcohol



#### Did you try to drink alcohol?

| Class | Result  |          |
|-------|---------|----------|
| 7     | No: 60% | Yes: 40% |
| 8     | 50%     | 50%      |
| 9     | 30%     | 70%      |
| 10-11 | 4%      | 96%      |

Drinking alcohol is very dangerous for your health. But same people use

But same people use alcohol like medicine.

As for me it is not right.

# It leads to ..... Brain diseases:

- Slow reaction
- Loss of memory



#### Blood disease





# Overeating



# What is fast food for you?

| I like fast food!!!              | 36% |
|----------------------------------|-----|
| It is very comfortable           | 44% |
| It is harm                       | 11% |
| It is better than a mum's borsch | 9%  |

### Fast food









#### ...is a result