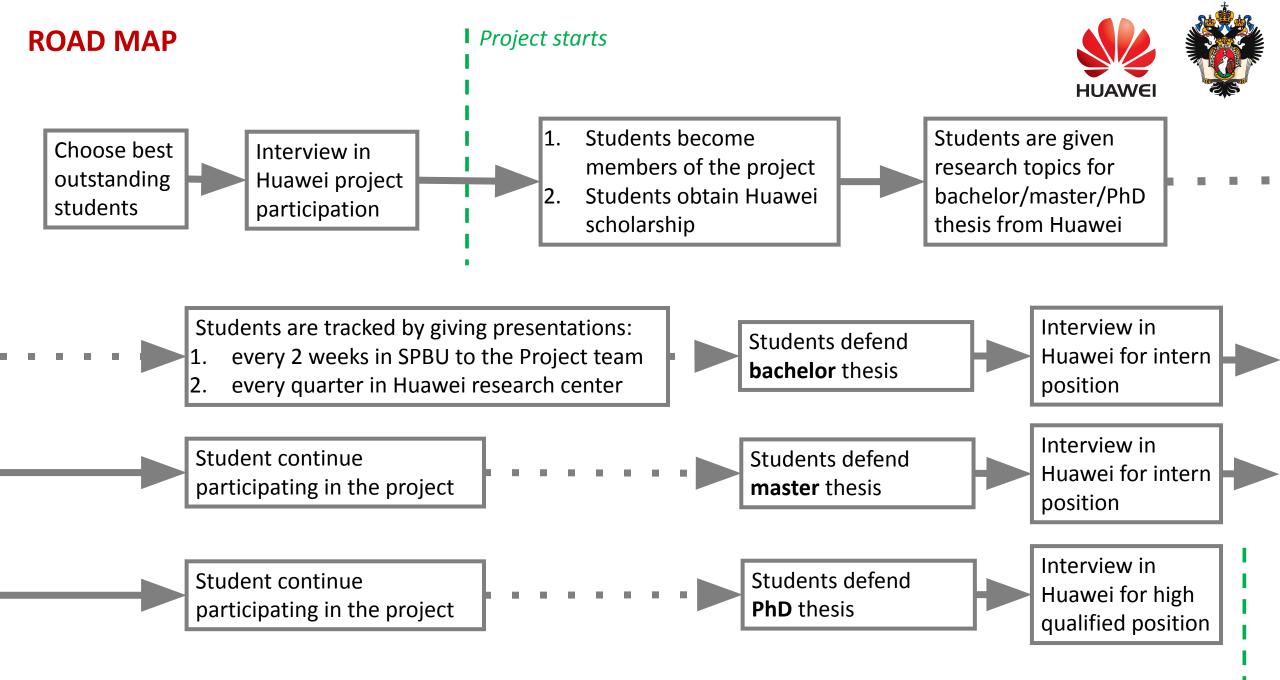

#### **Abstract:**

The aim of the project is to train highly specialized AI R&D Researchers for Huawei Saint-Petersburg research center. Project will be located in Saint-Petersburg State university and will be oriented on the most outstanding students with high research capabilities. The result of the project in long perspective will be 15-20 PhD's in AI with special skills for Huawei. The method of the project is to choose 15-20 most outstanding students and give them research topics for bachelor, master and PhD Thesis from Huawei, then to track them by quarterly reports in Huawei Saint-Petersburg research center (each student will have a KPI)

#### **Result of Project:**

The result of the project in long perspective will be 15-20 PhD's in AI with special skills for Huawei.

Project stops