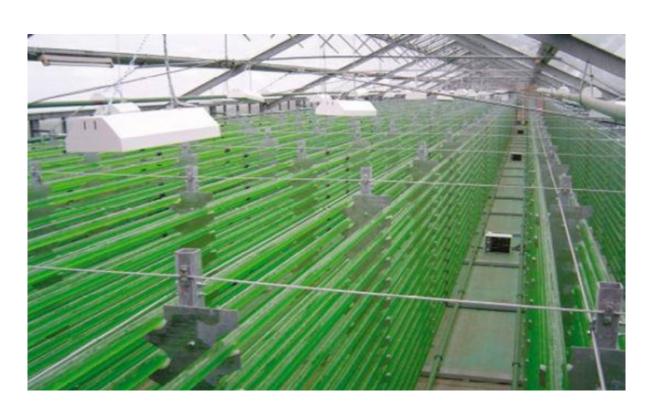

## WHY THIS THEME?



- rich in protein (65-72%)
- rich in β-carotene
- contain important plant pigments
- contain vitamins
- contain iron, magnesium, minerals, enzymes



### **MODEL FBI-150**



## **KH-60**



# FOREIGN CLOSED PHOTOBIOREACTOR



- Possible to use at home
- Construction retains radiation
- No control panel
- Exposed wires may not be safe
- Unaesthetic appearance





#### CONCEPT

- Unusual form
- May be used as lamp
- Possible to use at home
- Impossible construction
- No control panel



### CONCEPT

- Minimalistic design
- May be used as lamp
- Possible to use at home
- Good construction
- No control panel
- hard to get prepared microalgae