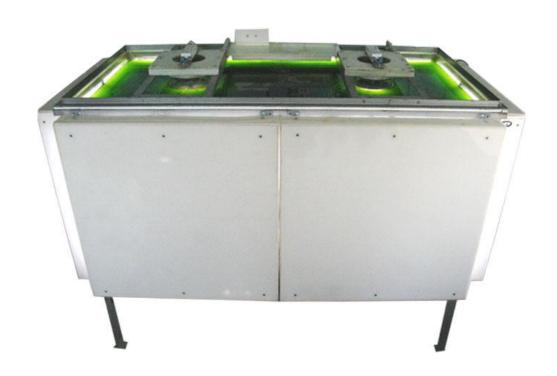

# FOREIGN CLOSED PHOTOBIOREACTOR

- Possible to use at home
- Construction retains radiation
- No control panel
- Exposed wires may not be safe
- Unaesthetic appearance