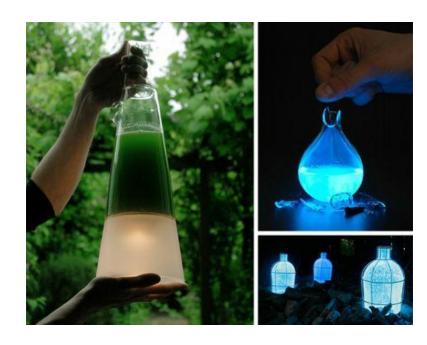

#### CONCEPT

- Unusual form
- May be used as lamp
- Possible to use at home
- Impossible construction
- No control panel

### CONCEPT

- Minimalistic design
- May be used as lamp
- Possible to use at home
- Good construction
- No control panel
- hard to get prepared microalgae