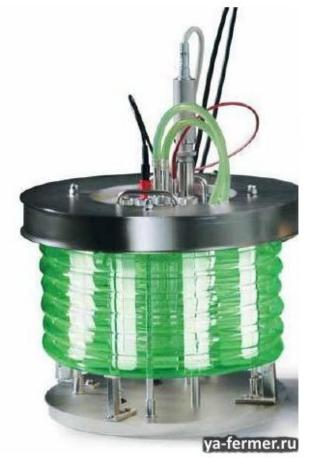

# FOREIGN CLOSED PHOTOBIOREACTOR

- Possible to use at home
- Construction retains radiation
- No control panel
- Exposed wires may not be safe
- Unaesthetic appearance