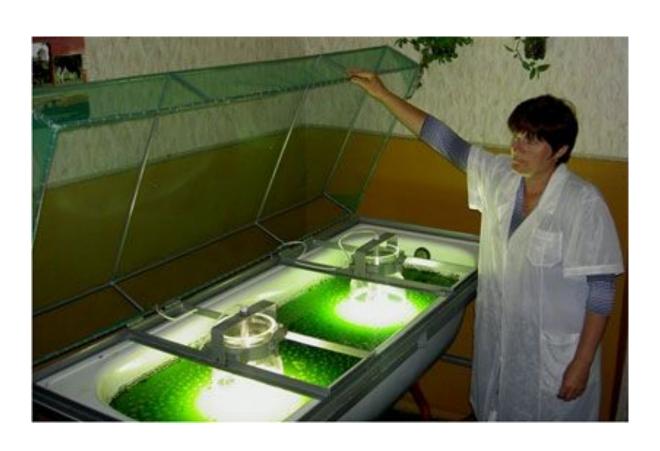

## WHY THIS THEME?



- rich in protein (65-72%)
- rich in β-carotene
- contain important plant pigments
- contain vitamins
- contain iron, magnesium, minerals, enzymes



### **MODEL FBI-150**



## **KH-60**



# FOREIGN CLOSED PHOTOBIOREACTOR



- Possible to use at home
- Construction retains radiation
- No control panel
- Exposed wires may not be safe
- Unaesthetic appearance





#### CONCEPT

- Unusual form
- May be used as lamp
- Possible to use at home
- Impossible construction
- No control panel



### CONCEPT

- Minimalistic design
- May be used as lamp
- Possible to use at home
- Good construction
- No control panel
- hard to get prepared microalgae