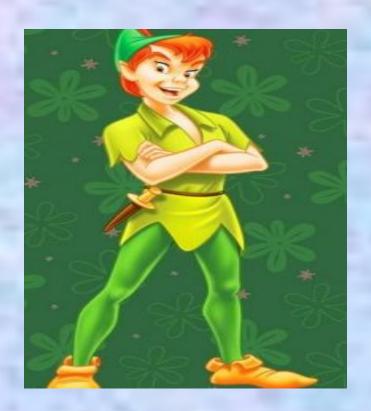

ons

- 1. The students are split into 2 or 3 teams.
- 2. The teams decide who will start.
- 3. Each team takes turns choosing one icon at a time from the Home slide.
- 4. Teacher checks the answer.
- 5. If a team give the <u>right</u> answer, they will spin the wheel and receive the points shown by the arrow.
- 6. If the answer is <u>wrong</u>, they have a 2<sup>nd</sup> chance by clicking on the same slide they are, as a new picture will appear.
- 7. If they get the 2<sup>nd</sup> answer correctly, they only get half of the points;
- 8. The teacher then clicks on the HOME button to return to the Home slide for another round until the options are all over.

NOTE: In order to keep track of the score, get a notepad and write it down.





## Who is it?









### Skeleton



# Who is hep







#### **Peter Pan**









HOME

### Backyardigans

Girls

By Milton P. Jr. 

educationnow@yahoo.com.br



# Who is hep







#### Aladin



By Milton P. Jr. @ educationnow@yahoo.com.br







#### The Simpsons

Dungeons

By Milton P. Jr. 

educationnow@yahoo.com.br











Tom & Jerry

She-ha





# Who is hep







#### Donkey





HOME







HOME

**Super Friends** 

Boots



By Milton P. Jr. 

educationnow@yahoo.com.br

## Who is he p







## **Sponge Bob Square**

**Pants** 

By Milton P. Jr. 🌚 educationnow@yahoo.com.br











#### Monica's gang





## Who is he p







#### **Bug Bunny**





# Who is it p







# The Pink

Panther











#### The Fantastic Four





## Who is he p







# The Iron Man Devil





By Milton P. Jr. @ educationnow@yahoo.com.br