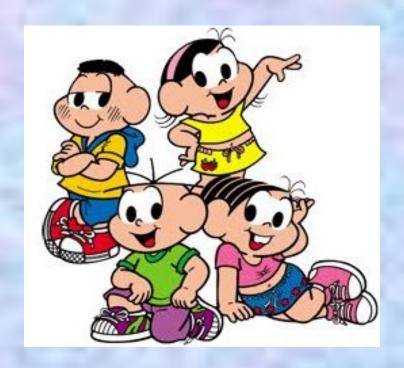

cher then clicks on the HOME button to return to the Home slide for another round until the options are all over.

NOTE: In order to keep track of the score, get a notepad and write it down.





## Who is it?









### Skeleton



# Who is hep







#### **Peter Pan**









HOME

### Backyardigans

Girls

By Milton P. Jr. 

educationnow@yahoo.com.br



# Who is hep







#### Aladin



By Milton P. Jr. @ educationnow@yahoo.com.br







#### The Simpsons

Dungeons

By Milton P. Jr. 

educationnow@yahoo.com.br











Tom & Jerry

She-ha





# Who is hep







#### Donkey





HOME







HOME

**Super Friends** 

Boots



By Milton P. Jr. 

educationnow@yahoo.com.br

## Who is he p







## **Sponge Bob Square**

**Pants** 

By Milton P. Jr. 🌚 educationnow@yahoo.com.br











#### Monica's gang





## Who is he p







#### **Bug Bunny**





# Who is it p







# The Pink

Panther











#### The Fantastic Four





## Who is he p







# The Iron Man Devil





By Milton P. Jr. @ educationnow@yahoo.com.br







#### The Smurfs











X-Men







# Soncrafulations