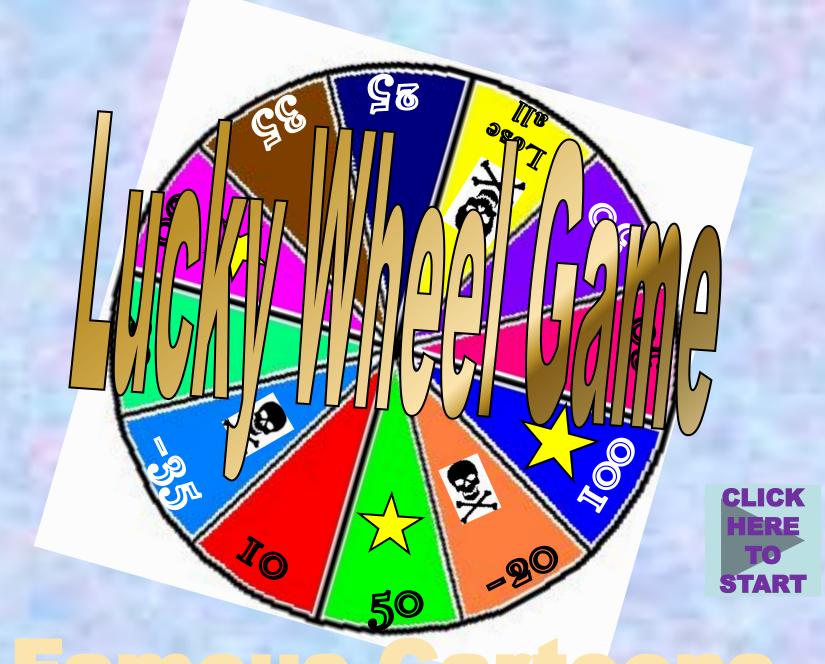

#### Instructions

- 1. The students are split into 2 or 3 teams.
- 2. The teams decide who will start.
- 3. Each team takes turns choosing one icon at a time from the Home slide.
- 4. Teacher checks the answer.
- 5. If a team give the <u>right</u> answer, they will spin the wheel and receive the points shown by the arrow.
- 6. If the answer is <u>wrong</u>, they have a 2<sup>nd</sup> chance by clicking on the same slide they are, as a new picture will appear.
- 7. If they get the 2<sup>nd</sup> answer correctly, they only get half of the points;
- 8. The teacher then clicks on the HOME button to return to the Home slide for another round until the options are all over.

NOTE: In order to keep track of the score, get a notepad and write it down.