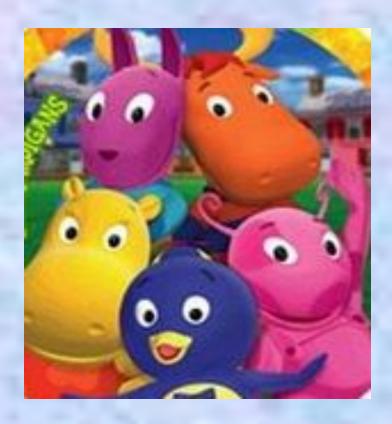

plit into 2 or 3 teams.
- 2. The teams decide who will start.
- 3. Each team takes turns choosing one icon at a time from the Home slide.
- 4. Teacher checks the answer.
- 5. If a team give the <u>right</u> answer, they will spin the wheel and receive the points shown by the arrow.
- 6. If the answer is <u>wrong</u>, they have a 2<sup>nd</sup> chance by clicking on the same slide they are, as a new picture will appear.
- 7. If they get the 2<sup>nd</sup> answer correctly, they only get half of the points;
- 8. The teacher then clicks on the HOME button to return to the Home slide for another round until the options are all over.

NOTE: In order to keep track of the score, get a notepad and write it down.





## Who is it?









### Skeleton



# Who is hep







#### **Peter Pan**









HOME

### Backyardigans

Girls

By Milton P. Jr. 

educationnow@yahoo.com.br



# Who is hep







#### Aladin



By Milton P. Jr. @ educationnow@yahoo.com.br







#### The Simpsons

Dungeons

By Milton P. Jr. 

educationnow@yahoo.com.br











Tom & Jerry

She-ha





# Who is hep







#### Donkey





HOME







HOME

**Super Friends** 

Boots



By Milton P. Jr. 

educationnow@yahoo.com.br

## Who is he p







## **Sponge Bob Square**

**Pants** 

By Milton P. Jr. 🌚 educationnow@yahoo.com.br











#### Monica's gang





## Who is he p







#### **Bug Bunny**





# Who is it p







# The Pink

Panther











#### The Fantastic Four





## Who is he p







# The Iron Man Devil





By Milton P. Jr. @ educationnow@yahoo.com.br







#### The Smurfs