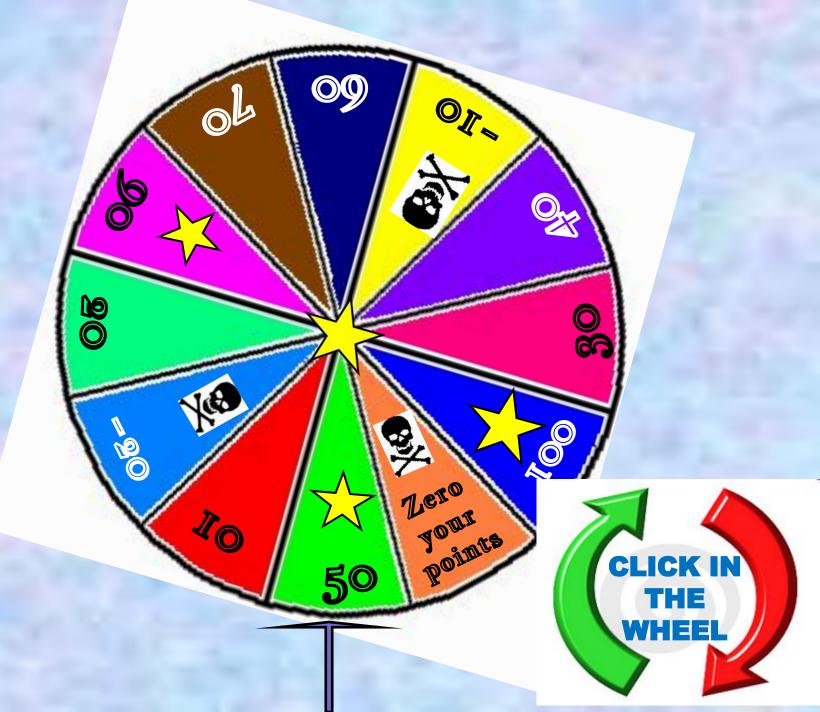

#### Instructions

- 1. The students are split into 2 or 3 teams.
- 2. The teams decide who will start.
- 3. Each team takes turns choosing one icon at a time from the Home slide.
- 4. Teacher checks the answer.
- 5. If a team give the <u>right</u> answer, they will spin the wheel and receive the points shown by the arrow.
- 6. If the answer is <u>wrong</u>, they have a 2<sup>nd</sup> chance by clicking on the same slide they are, as a new picture will appear.
- 7. If they get the 2<sup>nd</sup> answer correctly, they only get half of the points;
- 8. The teacher then clicks on the HOME button to return to the Home slide for another round until the options are all over.

NOTE: In order to keep track of the score, get a notepad and write it down.