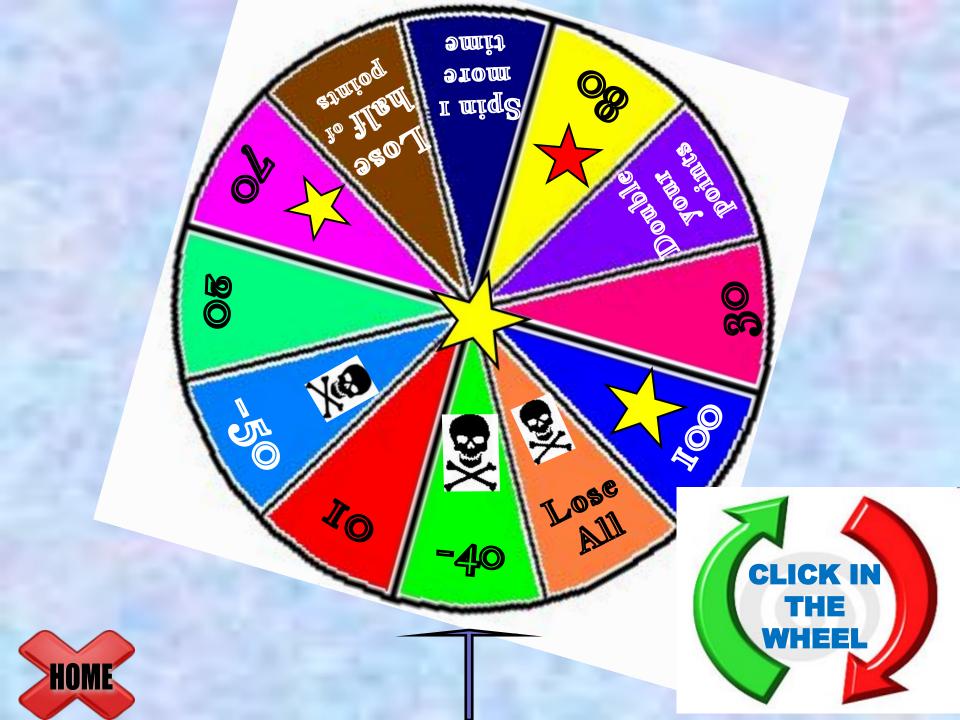

#### Instructions

- 1. The students are split into 2 or 3 teams.
- 2. The teams decide who will start.
- 3. Each team takes turns choosing one icon at a time from the Home slide.
- 4. Teacher checks the answer.
- 5. If a team give the <u>right</u> answer, they will spin the wheel and receive the points shown by the arrow.
- 6. If the answer is <u>wrong</u>, they have a 2<sup>nd</sup> chance by clicking on the same slide they are, as a new picture will appear.
- 7. If they get the 2<sup>nd</sup> answer correctly, they only get half of the points;
- 8. The teacher then clicks on the HOME button to return to the Home slide for another round until the options are all over.

NOTE: In order to keep track of the score, get a notepad and write it down.