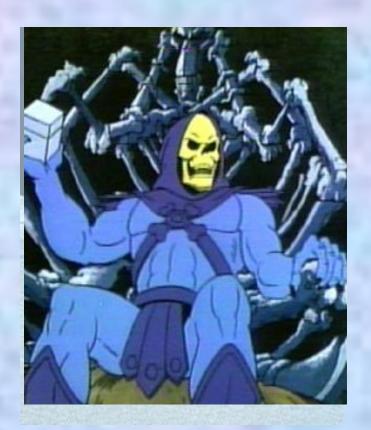

Famous Gartoons

#### Instructions

- 1. The students are split into 2 or 3 teams.
- 2. The teams decide who will start.
- 3. Each team takes turns choosing one icon at a time from the Home slide.
- 4. Teacher checks the answer.
- 5. If a team give the <u>right</u> answer, they will spin the wheel and receive the points shown by the arrow.
- 6. If the answer is <u>wrong</u>, they have a 2<sup>nd</sup> chance by clicking on the same slide they are, as a new picture will appear.
- 7. If they get the 2<sup>nd</sup> answer correctly, they only get half of the points;
- 8. The teacher then clicks on the HOME button to return to the Home slide for another round until the options are all over.

NOTE: In order to keep track of the score, get a notepad and write it down.





## Who is it?









### Skeleton



# Who is hep







#### **Peter Pan**









HOME

### Backyardigans

Girls

By Milton P. Jr. 

educationnow@yahoo.com.br



# Who is hep







#### Aladin



By Milton P. Jr. @ educationnow@yahoo.com.br







#### The Simpsons

Dungeons

By Milton P. Jr. 

educationnow@yahoo.com.br











Tom & Jerry

She-ha





# Who is hep







#### Donkey





HOME







HOME

**Super Friends** 

Boots



By Milton P. Jr. 

educationnow@yahoo.com.br

## Who is he p







## **Sponge Bob Square**

**Pants** 

By Milton P. Jr. 🌚 educationnow@yahoo.com.br











#### Monica's gang





## Who is he p







#### **Bug Bunny**





# Who is it p







# The Pink

Panther











#### The Fantastic Four





## Who is he p







# The Iron Man Devil





By Mil