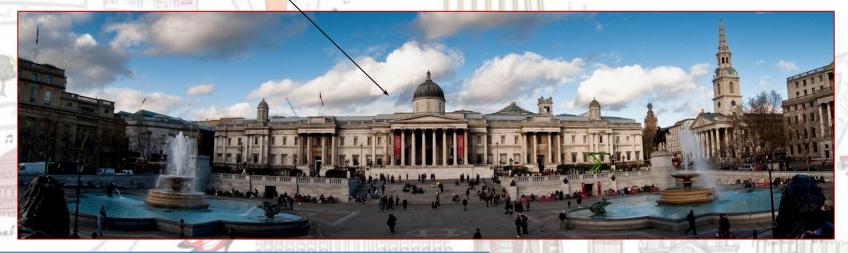

### Trafalgar Square

Nelson's column

(built to honor the naval victory of Admiral Nelson over the French in 1805)

or Bridge

The British Museum