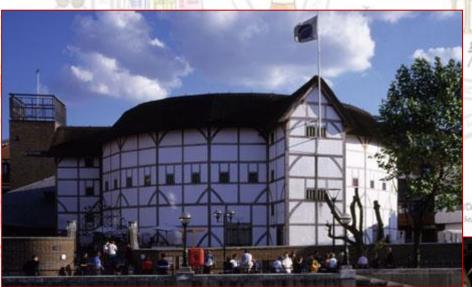

If the flag is up, it means the Queen is home.

#### What's this?

MAPOF

Tosoar Bridge



**Buckingham Palace** 

### ONDON

MAPOF

Beefeater (guardians of the Tower)



Ravens (believed to protect the

Crown)

# The Tower of London

(built around 1066 by William the Conqueror)





The Natural History Museum

### MAPOF



St Paul's Cathedral







The Houses of Parliament /
The Palace of Westminster

### Big Ben





MAPOF

The National Portrait Gallery



### Trafalgar Square

Nelson's column

(built to honor the naval victory of Admiral Nelson over the French in 1805)





or Bridge



The British Museum



### MAPOF

### The London Eye



### MAPOF



Buckingham

Palace

#### The Globe

(built in 1599, destroyed by fire in 1613, rebuilt in 1614)







### NDON

### 10 Downing Street



MAPOF

Tosoar Bridge



London

Tate Modern

Royal Albei



Tosoar Bridge

MAPOF

Tower Bridge





Harrods

Tosoar Bridge

MAPOF





Tosoar Bridge

Westminster Abbey

## What are these? 3 incredible buildings!





### The Walkie Talkie

## What are these? 3 incredible buildings!

ON



## What are these? 3 incredible buildings!





# The Gherkin