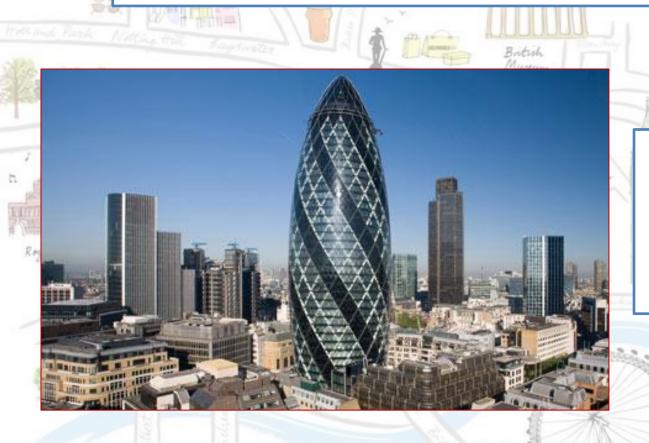

edral







The Houses of Parliament /
The Palace of Westminster

### Big Ben





MAPOF

The National Portrait Gallery



### Trafalgar Square

Nelson's column

(built to honor the naval victory of Admiral Nelson over the French in 1805)





or Bridge



The British Museum



### MAPOF

### The London Eye



### MAPOF



Buckingham

Palace

#### The Globe

(built in 1599, destroyed by fire in 1613, rebuilt in 1614)







### NDON

### 10 Downing Street



MAPOF

Tosoar Bridge



London

Tate Modern

Royal Albei



Tosoar Bridge

MAPOF

Tower Bridge





Harrods

Tosoar Bridge

MAPOF





Tosoar Bridge

Westminster Abbey

## What are these? 3 incredible buildings!





### The Walkie Talkie

## What are these? 3 incredible buildings!

ON



## What are these? 3 incredible buildings!





# The Gherkin