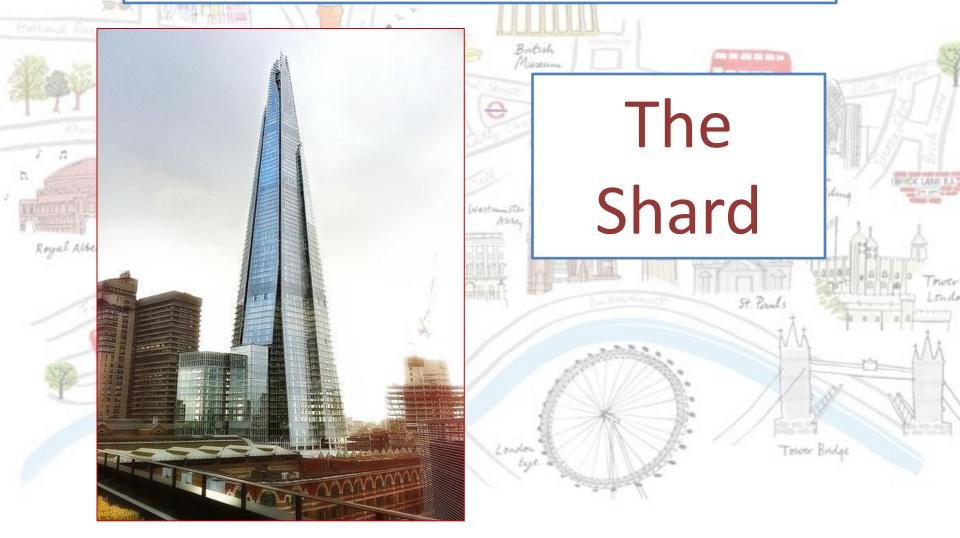

ural History Museum

### MAPOF



St Paul's Cathedral







The Houses of Parliament /
The Palace of Westminster

### Big Ben





MAPOF

The National Portrait Gallery



### Trafalgar Square

Nelson's column

(built to honor the naval victory of Admiral Nelson over the French in 1805)





or Bridge



The British Museum



### MAPOF

### The London Eye



### MAPOF



Buckingham

Palace

#### The Globe

(built in 1599, destroyed by fire in 1613, rebuilt in 1614)







### NDON

### 10 Downing Street



MAPOF

Tosoar Bridge



London

Tate Modern

Royal Albei



Tosoar Bridge

MAPOF

Tower Bridge





Harrods

Tosoar Bridge

MAPOF





Tosoar Bridge

Westminster Abbey

## What are these? 3 incredible buildings!





### The Walkie Talkie

## What are these? 3 incredible buildings!

ON



## What are these? 3 incredible buildings!





# The Gherkin