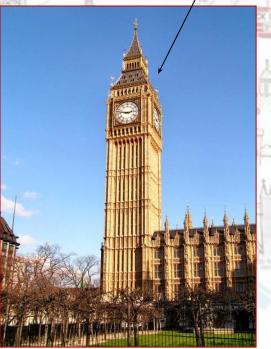

If the flag is up, it means the Queen is home.

#### What's this?

MAPOF

Tosoar Bridge



**Buckingham Palace** 

### ONDON

MAPOF

Beefeater (guardians of the Tower)



Ravens (believed to protect the

Crown)

# The Tower of London

(built around 1066 by William the Conqueror)





The Natural History Museum

### MAPOF



St Paul's Cathedral







The Houses of Parliament /
The Palace of Westminster

### Big Ben





MAPOF

The National Portrait Gallery



### Trafalgar Square

Nelson's column

(built to honor the naval victory of Admiral Nelson over the French in 1805)





or Bridge



The British Museum



### MAPOF

### The London Eye



### MAPOF



Buckingham

Palace

#### The Globe

(built in 1599, destroyed by fire in 1613, rebuilt in 1614)







### NDON

### 10 Downing Street



MAPOF

Tosoar Bridge



London

Tate Modern

Royal Albei



Tosoar Bridge

MAPOF

Tower Bridge





Harrods

Tosoar Bridge

MAPOF





Tosoar Bridge

Westminster Abbey

## What are these? 3 incredible buildings!





### The Walkie Talkie

## What are these? 3 incredible buildings!

ON



## What are these? 3 incredible buildings!





# The Gherkin