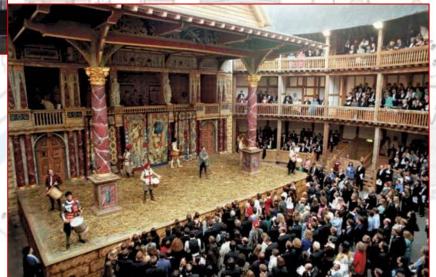

If the flag is up, it means the Queen is home.

#### What's this?

MAPOF

Tosoar Bridge



**Buckingham Palace** 

### ONDON

MAPOF

Beefeater (guardians of the Tower)



Ravens (believed to protect the

Crown)

# The Tower of London

(built around 1066 by William the Conqueror)





The Natural History Museum

### MAPOF



St Paul's Cathedral







The Houses of Parliament /
The Palace of Westminster

### Big Ben





MAPOF

The National Portrait Gallery



### Trafalgar Square

Nelson's column

(built to honor the naval victory of Admiral Nelson over the French in 1805)





or Bridge



The British Museum



### MAPOF

### The London Eye



### MAPOF



Buckingham

Palace

#### The Globe

(built in 1599, destroyed by fire in 1613, rebuilt in 1614)







### NDON

### 10 Downing Street



MAPOF

Tosoar Bridge



London

Tate Modern

Royal Albei



Tosoar Bridge

MAPOF

Tower Bridge





Harrods

Tosoar Bridge

MAPOF





Tosoar Bridge

Westminster Abbey

## What are these? 3 incredible buildings!





### The Walkie Talkie

## What are these? 3 incredible buildings!

ON



## What are these? 3 incredible buildings!





# The Gherkin