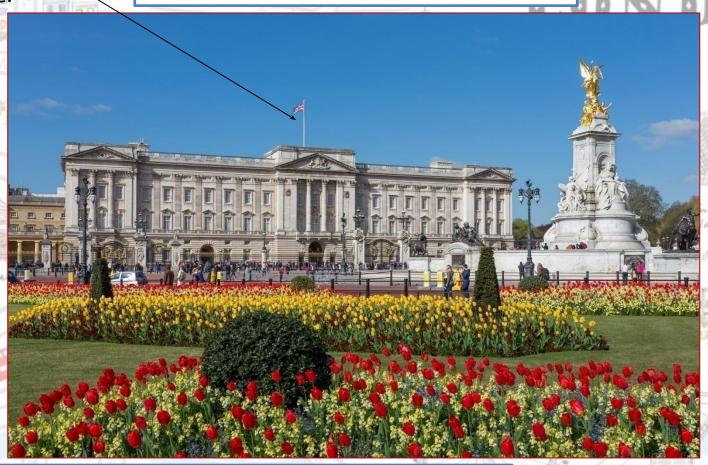

#### What's this?

MAPOF

Tosoar Bridge

**Buckingham Palace** 

### MAPOF

Buckingham

Palace

If the flag is up, it means the Queen is home.