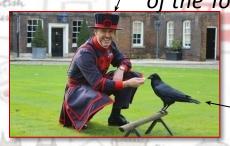

### ONDON

MAPOF

Beefeater (guardians of the Tower)

Ravens (believed to protect the

Crown)