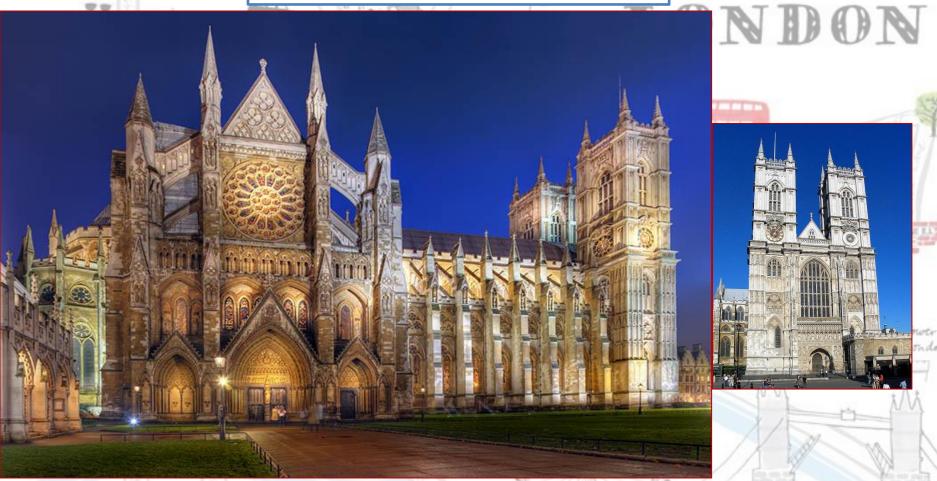

efeater (guardians of the Tower)



Ravens (believed to protect the

Crown)

# The Tower of London

(built around 1066 by William the Conqueror)





The Natural History Museum

### MAPOF



St Paul's Cathedral







The Houses of Parliament /
The Palace of Westminster

### Big Ben





MAPOF

The National Portrait Gallery



### Trafalgar Square

Nelson's column

(built to honor the naval victory of Admiral Nelson over the French in 1805)





or Bridge



The British Museum



### MAPOF

### The London Eye



### MAPOF



Buckingham

Palace

#### The Globe

(built in 1599, destroyed by fire in 1613, rebuilt in 1614)







### NDON

### 10 Downing Street



MAPOF

Tosoar Bridge



London

Tate Modern

Royal Albei



Tosoar Bridge

MAPOF

Tower Bridge





Harrods

Tosoar Bridge

MAPOF





Tosoar Bridge

Westminster Abbey

## What are these? 3 incredible buildings!





### The Walkie Talkie

## What are these? 3 incredible buildings!

ON



## What are these? 3 incredible buildings!





# The Gherkin