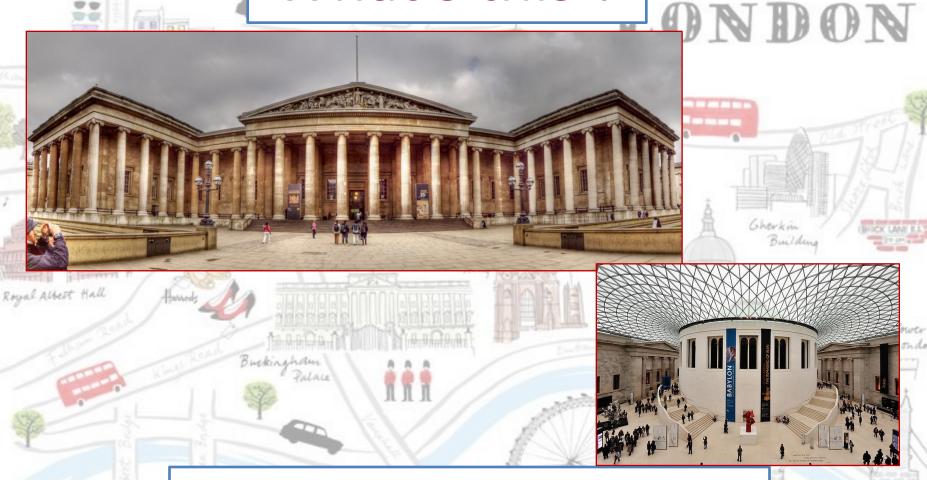

### Trafalgar Square

Nelson's column

(built to honor the naval victory of Admiral Nelson over the French in 1805)

or Bridge

The British Museum