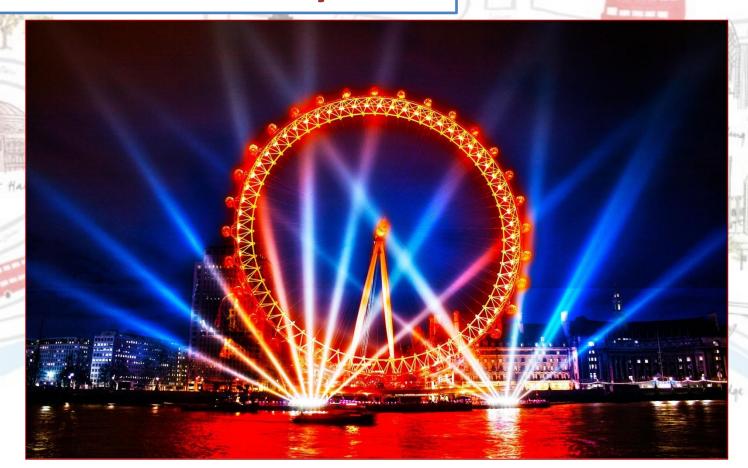

If the flag is up, it means the Queen is home.

#### What's this?

MAPOF

Tosoar Bridge



**Buckingham Palace** 

### ONDON

MAPOF

Beefeater (guardians of the Tower)



Ravens (believed to protect the

Crown)

# The Tower of London

(built around 1066 by William the Conqueror)





The Natural History Museum

### MAPOF



St Paul's Cathedral







The Houses of Parliament /
The Palace of Westminster

### Big Ben





MAPOF

The National Portrait Gallery



### Trafalgar Square

Nelson's column

(built to honor the naval victory of Admiral Nelson over the French in 1805)





or Bridge



The British Museum



### MAPOF

### The London Eye



### MAPOF



Buckingham

Palace

#### The Globe

(built in 1599, destroyed by fire in 1613, rebuilt in 1614)







### NDON

### 10 Downing Street



MAPOF

Tosoar Bridge



London

Tate Modern

Royal Albei



Tosoar Bridge

MAPOF

Tower Bridge





Harrods

Tosoar Bridge

MAPOF





Tosoar Bridge

Westminster Abbey

## What are these? 3 incredible buildings!





### The Walkie Talkie

## What are these? 3 incredible buildings!

ON



## What are these? 3 incredible buildings!





# The Gherkin