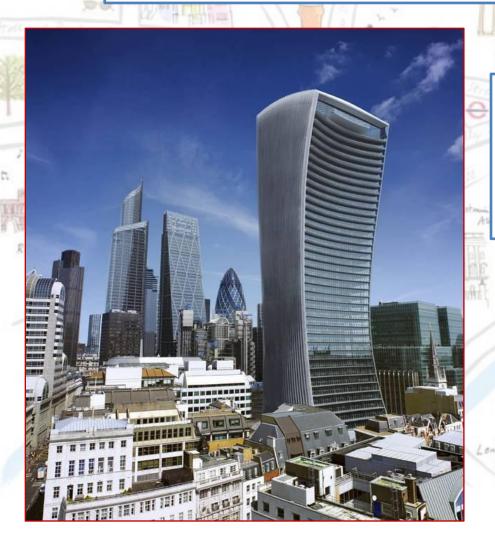

ower of London

(built around 1066 by William the Conqueror)





The Natural History Museum

### MAPOF



St Paul's Cathedral







The Houses of Parliament /
The Palace of Westminster

### Big Ben





MAPOF

The National Portrait Gallery



### Trafalgar Square

Nelson's column

(built to honor the naval victory of Admiral Nelson over the French in 1805)





or Bridge



The British Museum



### MAPOF

### The London Eye



### MAPOF



Buckingham

Palace

#### The Globe

(built in 1599, destroyed by fire in 1613, rebuilt in 1614)







### NDON

### 10 Downing Street



MAPOF

Tosoar Bridge



London

Tate Modern

Royal Albei



Tosoar Bridge

MAPOF

Tower Bridge





Harrods

Tosoar Bridge

MAPOF





Tosoar Bridge

Westminster Abbey

## What are these? 3 incredible buildings!





### The Walkie Talkie

## What are these? 3 incredible buildings!

ON



## What are these? 3 incredible buildings!





# The Gherkin