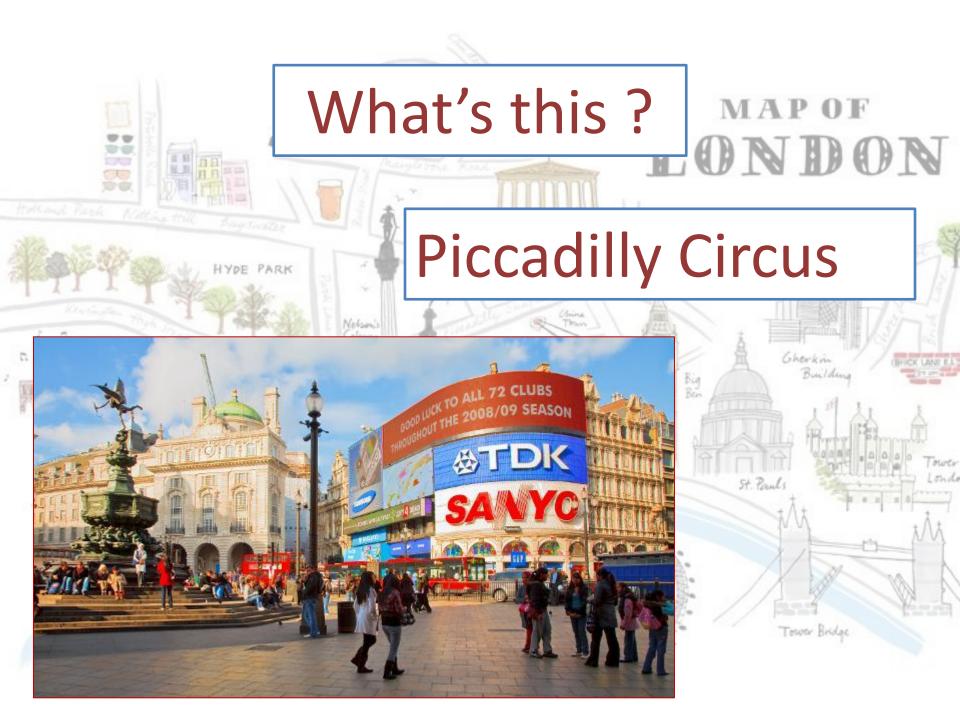

If the flag is up, it means the Queen is home.

#### What's this?

MAPOF

Tosoar Bridge



**Buckingham Palace** 

### ONDON

MAPOF

Beefeater (guardians of the Tower)



Ravens (believed to protect the

Crown)

# The Tower of London

(built around 1066 by William the Conqueror)





The Natural History Museum

### MAPOF



St Paul's Cathedral







The Houses of Parliament /
The Palace of Westminster

### Big Ben





MAPOF

The National Portrait Gallery



### Trafalgar Square

Nelson's column

(built to honor the naval victory of Admiral Nelson over the French in 1805)





or Bridge



The British Museum



### MAPOF

### The London Eye



### MAPOF



Buckingham

Palace

#### The Globe

(built in 1599, destroyed by fire in 1613, rebuilt in 1614)







### NDON

### 10 Downing Street



MAPOF

Tosoar Bridge



London

Tate Modern

Royal Albei



Tosoar Bridge

MAPOF

Tower Bridge





Harrods

Tosoar Bridge

MAPOF





Tosoar Bridge

Westminster Abbey

## What are these? 3 incredible buildings!





### The Walkie Talkie

## What are these? 3 incredible buildings!

ON



## What are these? 3 incredible buildings!





# The Gherkin