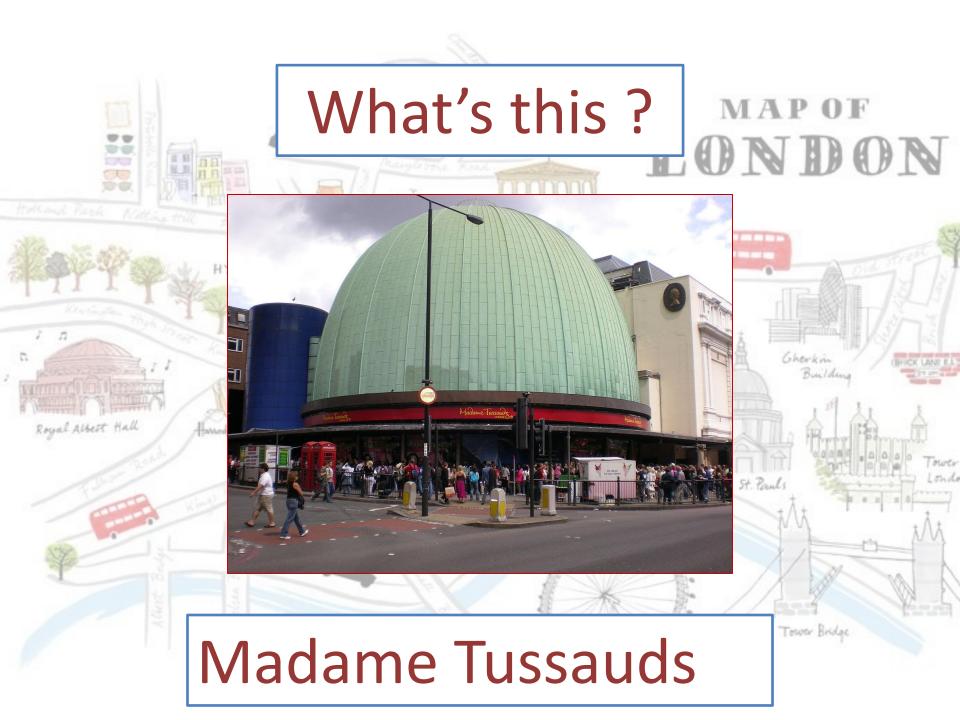

If the flag is up, it means the Queen is home.

#### What's this?

MAPOF

Tosoar Bridge



**Buckingham Palace** 

### ONDON

MAPOF

Beefeater (guardians of the Tower)



Ravens (believed to protect the

Crown)

# The Tower of London

(built around 1066 by William the Conqueror)





The Natural History Museum

### MAPOF



St Paul's Cathedral







The Houses of Parliament /
The Palace of Westminster

### Big Ben





MAPOF

The National Portrait Gallery



### Trafalgar Square

Nelson's column

(built to honor the naval victory of Admiral Nelson over the French in 1805)





or Bridge



The British Museum



### MAPOF

### The London Eye



### MAPOF



Buckingham

Palace

#### The Globe

(built in 1599, destroyed by fire in 1613, rebuilt in 1614)







### NDON

### 10 Downing Street



MAPOF

Tosoar Bridge



London

Tate Modern

Royal Albei



Tosoar Bridge

MAPOF

Tower Bridge





Harrods

Tosoar Bridge

MAPOF





Tosoar Bridge

Westminster Abbey

## What are these? 3 incredible buildings!





### The Walkie Talkie

## What are these? 3 incredible buildings!

ON



## What are these? 3 incredible buildings!





# The Gherkin