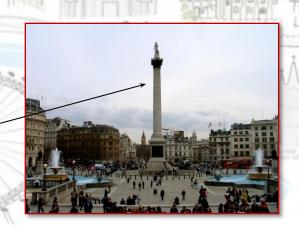

### Trafalgar Square

Nelson's column

(built to honor the naval victory of Admiral Nelson over the French in 1805)

or Bridge

The British Museum