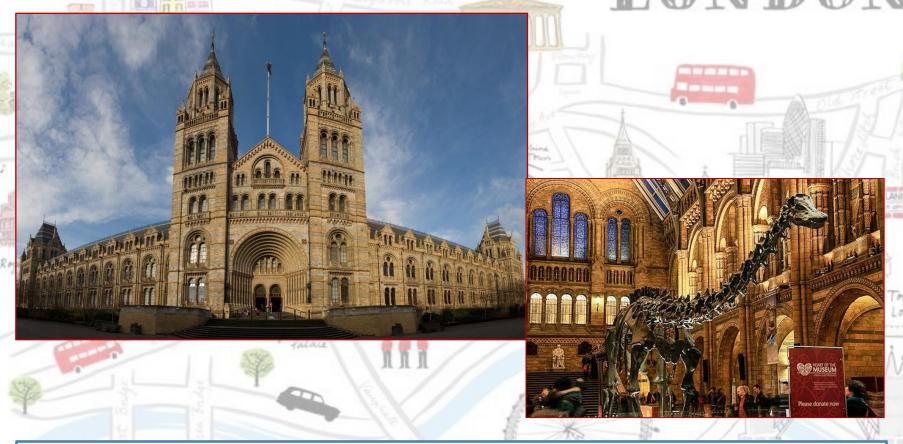

# The Tower of London

(built around 1066 by William the Conqueror)

The Natural History Museum