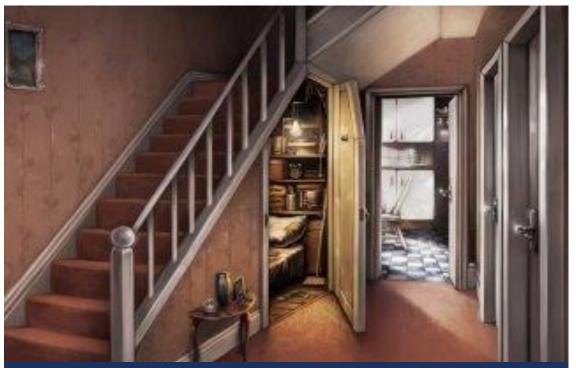

## HARRY POTTER USED TO LIVE AMONG MUGGLES



#### AT HOGWARTS

## What did he use to wear?



## baggy clothes

#### What does he wear?



#### uniform

#### AT HOGWARTS

## Where did he use to live?

## Where does he live?



#### under the stairs



#### dormitory

#### AT HOGWARTS

# What sports did he use to play?

## What sports does he play?





Quidditch

#### AT HOGWARTS

## Did he use to make magic?



## Does he make magic?



#### AT HOGWARTS

## Did he use to have friends?



#### Does he have friends?



#### AT HOGWARTS

## Did he use to fly on a broom?



## Does he fly on a broom?



#### AT HOGWARTS

## How did he use to go to school?



## How does he get to his school?



#### by Hogwarts Express

#### AT HOGWARTS

### Did he use to have a pet?

## What pet does he have?





an owl