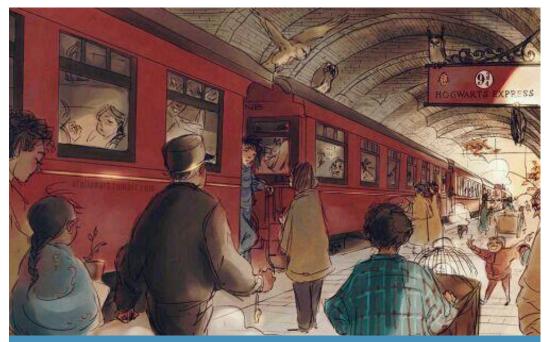

## HARRY POTTER USED TO LIVE AMONG MUGGLES



#### AT HOGWARTS

## What did he use to wear?



## baggy clothes

#### What does he wear?



#### uniform

#### AT HOGWARTS

## Where did he use to live?

## Where does he live?



#### under the stairs



#### dormitory

#### AT HOGWARTS

# What sports did he use to play?

## What sports does he play?





Quidditch

#### AT HOGWARTS

## Did he use to make magic?



## Does he make magic?



#### AT HOGWARTS

## Did he use to have friends?



#### Does he have friends?



#### AT HOGWARTS

## Did he use to fly on a broom?



## Does he fly on a broom?



#### AT HOGWARTS

## How did he use to go to school?



## How does he get to his school?



#### by Hogwarts Express

#### AT HOGWARTS

### Did he use to have a pet?

## What pet does he have?





an owl