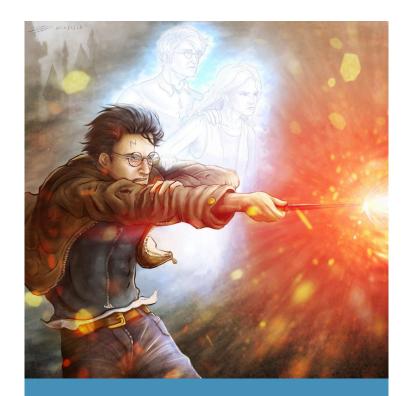

## HARRY POTTER USED TO LIVE AMONG MUGGLES



#### AT HOGWARTS

## What did he use to wear?



## baggy clothes

#### What does he wear?



#### uniform

#### AT HOGWARTS

## Where did he use to live?

## Where does he live?



#### under the stairs



#### dormitory

#### AT HOGWARTS

# What sports did he use to play?

## What sports does he play?





Quidditch

#### AT HOGWARTS

## Did he use to make magic?



## Does he make magic?



#### AT HOGWARTS

## Did he use to have friends?



#### Does he have friends?



#### AT HOGWARTS

## Did he use to fly on a broom?



## Does he fly on a broom?



#### AT HOGWARTS

## How did he use to go to school?



## How does he get to his school?



#### by Hogwarts Express

#### AT HOGWARTS

### Did he use to have a pet?

## What pet does he have?





an owl