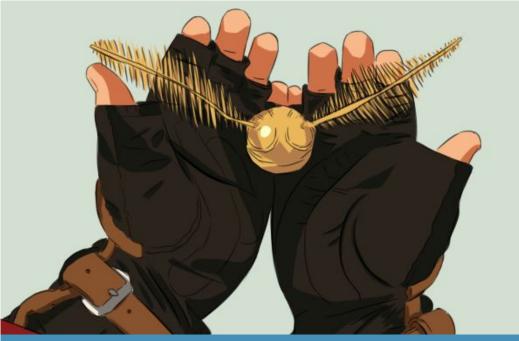

## HARRY POTTER USED TO LIVE AMONG MUGGLES



#### AT HOGWARTS

## What did he use to wear?



## baggy clothes

#### What does he wear?



#### uniform

#### AT HOGWARTS

## Where did he use to live?

## Where does he live?



#### under the stairs



#### dormitory

#### AT HOGWARTS

# What sports did he use to play?

## What sports does he play?





Quidditch

#### AT HOGWARTS

## Did he use to make magic?



## Does he make magic?



#### AT HOGWARTS

## Did he use to have friends?



#### Does he have friends?



#### AT HOGWARTS

## Did he use to fly on a broom?



## Does he fly on a broom?



#### AT HOGWARTS

## How did he use to go to school?



## How does he get to his school?



#### by Hogwarts Express

#### AT HOGWARTS

### Did he use to have a pet?

## What pet does he have?





an owl