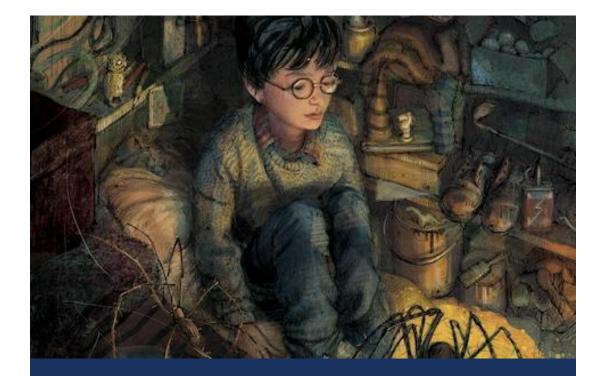

ARRY POTTER USED TO LIVE AMONG MUGGLES



#### AT HOGWARTS

## What did he use to wear?



## baggy clothes

#### What does he wear?



#### uniform

#### AT HOGWARTS

## Where did he use to live?

## Where does he live?



#### under the stairs



#### dormitory

#### AT HOGWARTS

# What sports did he use to play?

## What sports does he play?





Quidditch

#### AT HOGWARTS

## Did he use to make magic?



## Does he make magic?



#### AT HOGWARTS

## Did he use to have friends?



#### Does he have friends?



#### AT HOGWARTS

## Did he use to fly on a broom?



## Does he fly on a broom?



#### AT HOGWARTS

## How did he use to go to school?



## How does he get to his school?



#### by Hogwarts Express

#### AT HOGWARTS

### Did he use to have a pet?

## What pet does he have?





an owl