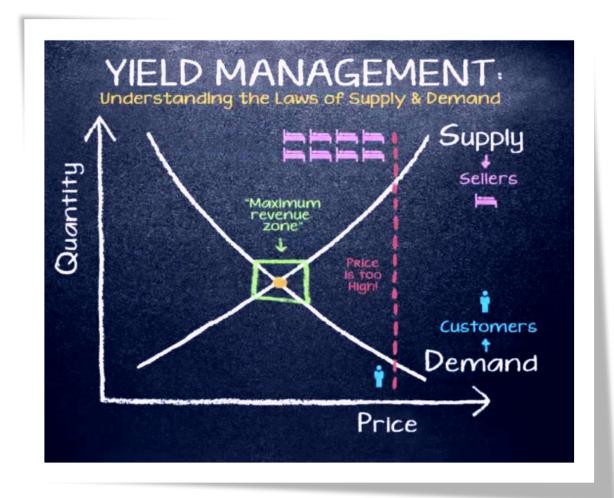

### Revenue Management YIELD MANAGEMENT

## Revenue Management YIELD MANAGEMENT – CONTROLLING DEMAND