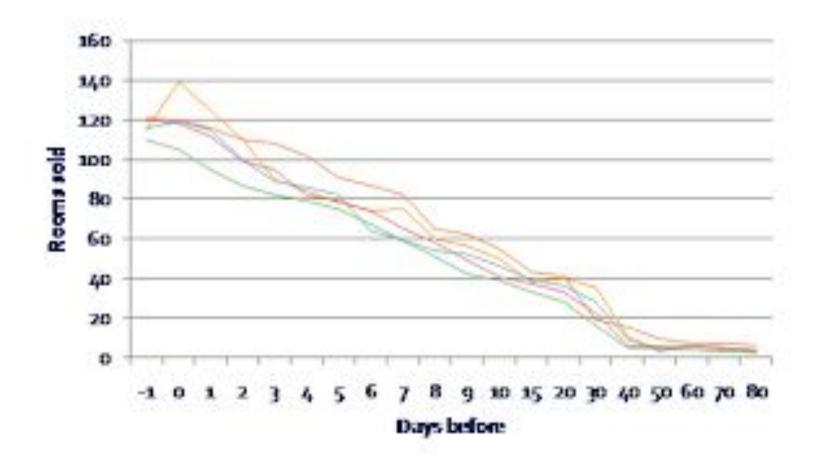

books |      | 50%      | 58%   | 46%   | 58%   | 17%   | 33%    | 38%     |
| Expected Pick up         |      | 0        | 4     | 5     | 5     | 3     | 15     | 17      |
| Forecast                 |      | 60       | 74    | 60    | 75    | 23    | 55     | 62      |
| Forecast % Occ           |      | 50,0%    | 61,7% | 50,0% | 62.5% | 19.2% | 45,8%  | 51.7%   |
| Pick Up Room Nights      |      |          |       |       |       |       |        |         |
| Individual               |      | 2        | 5     | 10    | 10    | 3     | 15     | 17      |
| Groups                   |      | -2       | -1    | -5    | -5    | 0     | 0      | 0       |
| TOTAL                    | 8 8  | 0        | 4     | 5     | 5     | 3     | 15     | 17      |

# REVENUE MANAGEMENT BOOKING CURVE



## REVENUE MANAGEMENT STRUCTURING ROOM RATES

| PUBLIC           | Rack Rates                      |
|------------------|---------------------------------|
| Rates            | Best Available Rates (BAR1BAR6) |
| Special<br>Rates | Corporate Rates                 |
|                  | Promotional Rates               |
|                  | Incentive Rates                 |
|                  | Package Rates                   |
|                  | Complimentary Rates             |

### Revenue Management YIELD MANAGEMENT



## Revenue Management YIELD MANAGEMENT – CONTROLLING DEMAND



#### $C_{\text{APACITY}} M_{\text{ANAGEMENT}}$

#### **DISCOUNT ALLOCATION**

#### DURATION CONTROL









# Revenue Management YIELD MANAGEMENT - REVPAR