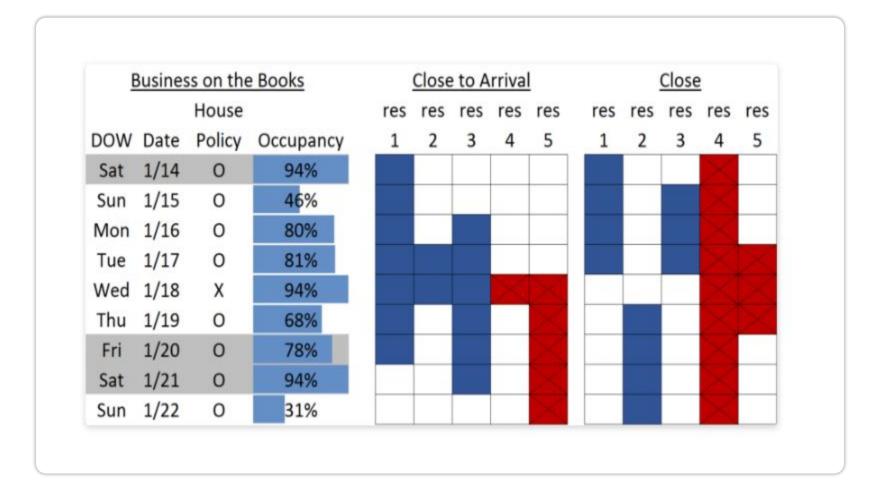

| 4     | 5     | 5     | 3     | 15     | 17      |

# REVENUE MANAGEMENT BOOKING CURVE



## REVENUE MANAGEMENT STRUCTURING ROOM RATES

| PUBLIC           | Rack Rates                      |
|------------------|---------------------------------|
| Rates            | Best Available Rates (BAR1BAR6) |
| Special<br>Rates | Corporate Rates                 |
|                  | Promotional Rates               |
|                  | Incentive Rates                 |
|                  | Package Rates                   |
|                  | Complimentary Rates             |

### Revenue Management YIELD MANAGEMENT



## Revenue Management YIELD MANAGEMENT – CONTROLLING DEMAND



#### $C_{\text{APACITY}} M_{\text{ANAGEMENT}}$

#### **DISCOUNT ALLOCATION**

#### DURATION CONTROL









# Revenue Management YIELD MANAGEMENT - REVPAR