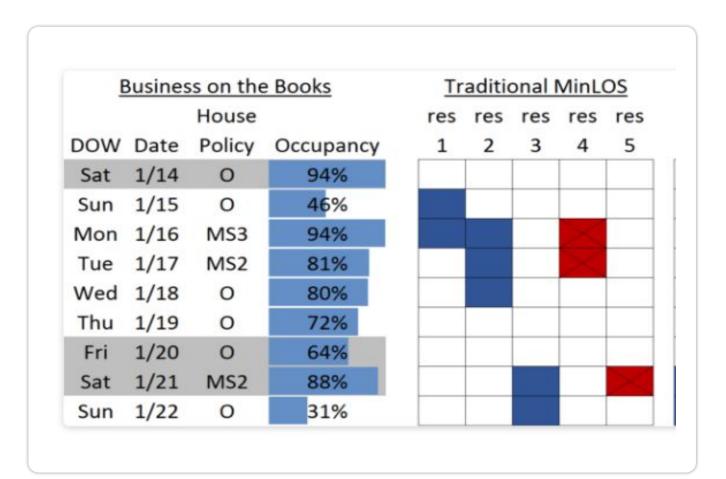

| 0        | 4     | 5     | 5     | 3     | 15     | 17      |

# REVENUE MANAGEMENT BOOKING CURVE



## REVENUE MANAGEMENT STRUCTURING ROOM RATES

| PUBLIC           | Rack Rates                      |
|------------------|---------------------------------|
| Rates            | Best Available Rates (BAR1BAR6) |
| Special<br>Rates | Corporate Rates                 |
|                  | Promotional Rates               |
|                  | Incentive Rates                 |
|                  | Package Rates                   |
|                  | Complimentary Rates             |

### Revenue Management YIELD MANAGEMENT



## Revenue Management YIELD MANAGEMENT – CONTROLLING DEMAND



#### $C_{\text{APACITY}} M_{\text{ANAGEMENT}}$

#### **DISCOUNT ALLOCATION**

#### DURATION CONTROL









# Revenue Management YIELD MANAGEMENT - REVPAR