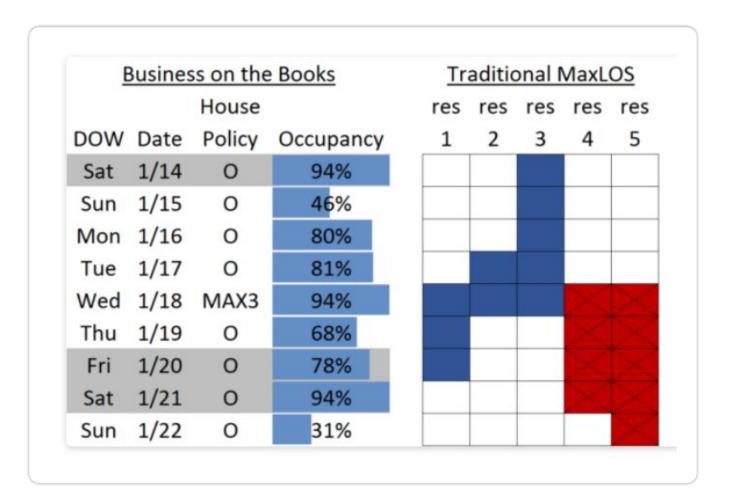

0        | 4     | 5     | 5     | 3     | 15     | 17      |

# REVENUE MANAGEMENT BOOKING CURVE



## REVENUE MANAGEMENT STRUCTURING ROOM RATES

| PUBLIC           | Rack Rates                      |
|------------------|---------------------------------|
| Rates            | Best Available Rates (BAR1BAR6) |
| Special<br>Rates | Corporate Rates                 |
|                  | Promotional Rates               |
|                  | Incentive Rates                 |
|                  | Package Rates                   |
|                  | Complimentary Rates             |

### Revenue Management YIELD MANAGEMENT



## Revenue Management YIELD MANAGEMENT – CONTROLLING DEMAND



#### $C_{\text{APACITY}} M_{\text{ANAGEMENT}}$

#### **DISCOUNT ALLOCATION**

#### DURATION CONTROL









# Revenue Management YIELD MANAGEMENT - REVPAR