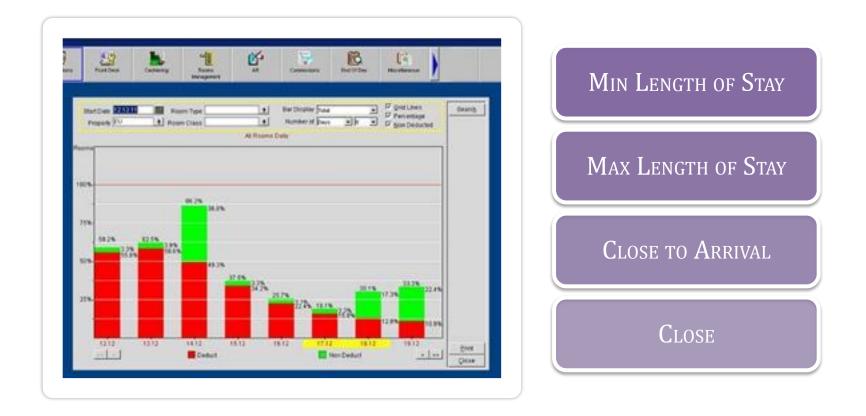

8  | 0        | 4     | 5     | 5     | 3     | 15     | 17      |

# REVENUE MANAGEMENT BOOKING CURVE



## REVENUE MANAGEMENT STRUCTURING ROOM RATES

| PUBLIC           | Rack Rates                      |
|------------------|---------------------------------|
| Rates            | Best Available Rates (BAR1BAR6) |
| Special<br>Rates | Corporate Rates                 |
|                  | Promotional Rates               |
|                  | Incentive Rates                 |
|                  | Package Rates                   |
|                  | Complimentary Rates             |

### Revenue Management YIELD MANAGEMENT



## Revenue Management YIELD MANAGEMENT – CONTROLLING DEMAND



#### $C_{\text{APACITY}} M_{\text{ANAGEMENT}}$

#### **DISCOUNT ALLOCATION**

#### DURATION CONTROL









# Revenue Management YIELD MANAGEMENT - REVPAR