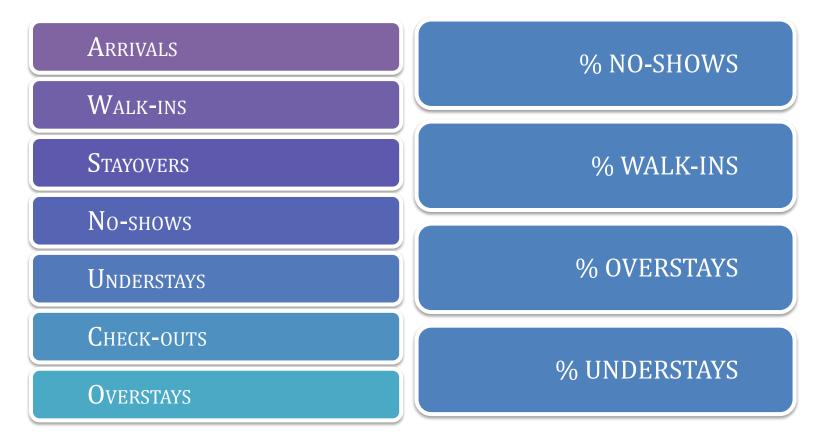

#### **Information Needed**

RATIOS

# Revenue Management ROOMS FORECAST

Total Number of Guest Rooms

- Number of Out-of-Order Rooms
- Number of Stayovers
- Number of Reservations
- + Number of Reservations X
  Percentage of No-Shows
- + Number of Understays
- <u>Number of Overstays</u>
- = Rooms Available for Sale