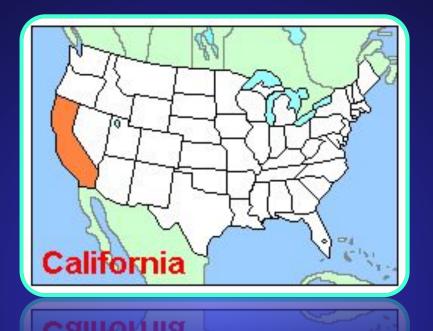

#### Where is California?

A. In the

North

C. In the

West

B. In the South

D. In the East

**♦** 8.000 **♦** 