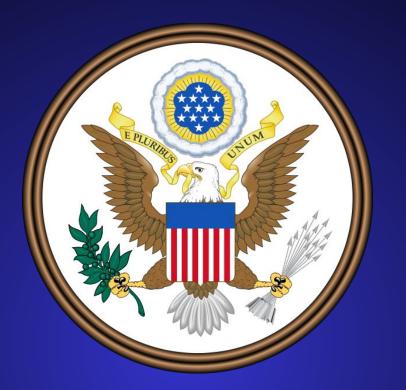

## What animal can you see in the coat of arms of the U.S.A.?

#### TIME'S UP

A. An eagle
C. A horse

B. A

D. A bull