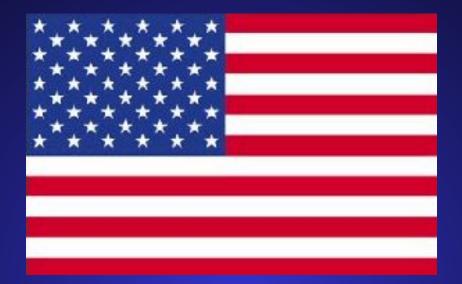

## How many stars are there in the flag of the U.S.A.?

#### TIME'S UP

A.

Fortv

C. Thirty

B.

Twenty

D. Fifty