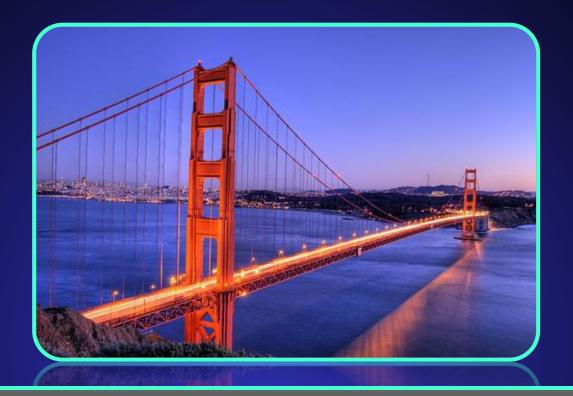

## Where is the Golden Gate bridge?

#### TIME'S UP

A. In Los

Ageles

C. In New

York

B. In San

<u>Francisco</u>

D. In Miami