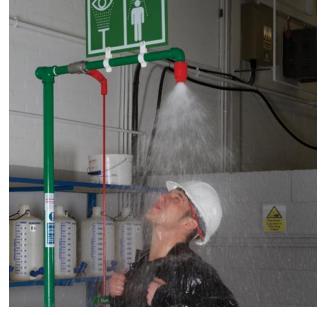

Hose bridges

Warning whips Traffic calming & parking lot solutions

Emergency Eye/Face Wash Equipment

Tank Safety Showers

PPE Decontamination Showers

Temperature Controlled Safety Showers

**Mobile Safety Showers** 