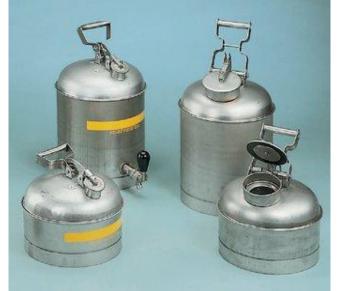

Start with the Essential...

Safety Cabinets

Drum Funnels and accesories

Safety Cans and Containers

Aersol recycling System

(Flexible) Spill Pallets

Smoking recepticles

Overpacks