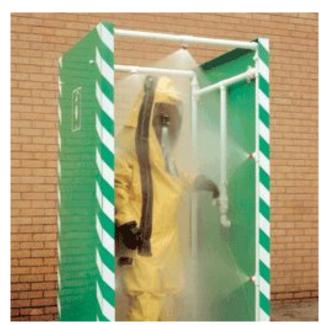

Hose bridges

Warning whips Traffic calming & parking lot solutions

Emergency Eye/Face Wash Equipment

Tank Safety Showers

PPE Decontamination Showers

Temperature Controlled Safety Showers

**Mobile Safety Showers** 