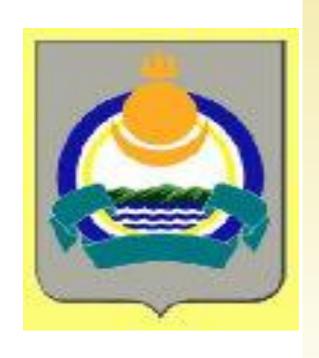

# The Coat of Arms of the Buryat Republic

 The coat of arms of the republic is a circle of three colours of the national flag of the republic, which are symbols of the sky, purity and eternity. The inside is represented by mountains and **Baikal waves. The top of the** coat of arms is traditional «soyombo» - суембо - the Moon, the Sun and the Hearth - очаг. At the base there is a band «hadaga», which symbolises hospitality with the name of the republic.