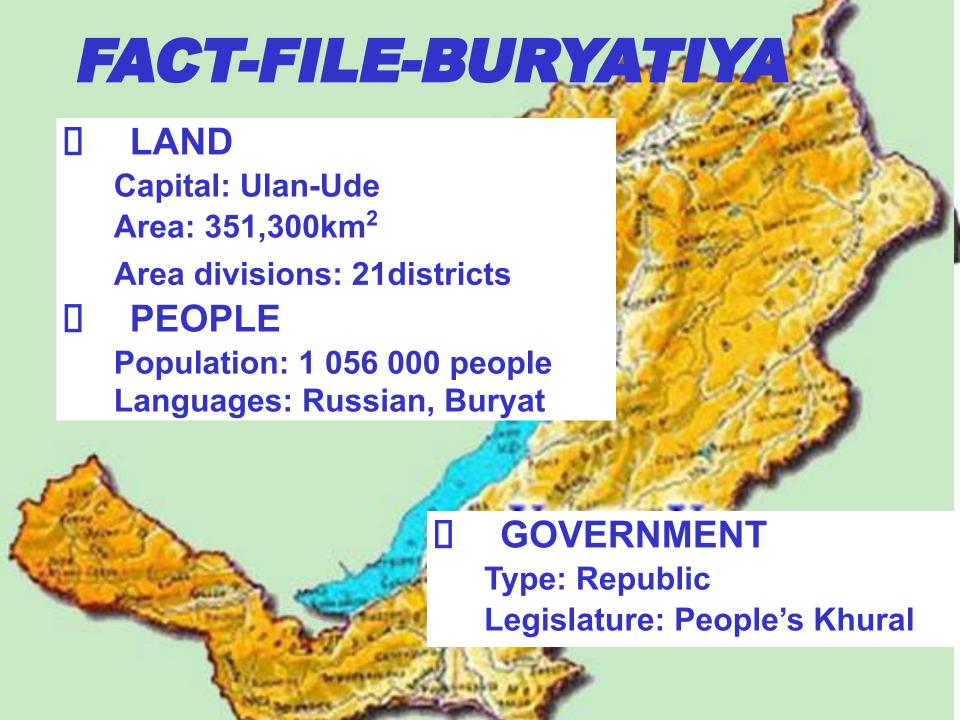

### Buryatiya

- It is situated in the Eastern Siberia on the southern coast of the lake Baikal.

  The mountains Khamar-Baban run irom the west to the east round the southern part of the lake Baikal.

  Buryatiya is rich in forests, minerale gold, coal. Our republic is industrial and a ricultura
- electronic equipment, tood, clottes and others. The agriculture of our republic produces meat, vegetables, dairy products.

- The largest cities and towns are Ulan-Ude, Zakamensk, Kyakhta, Babushkin.
- The longest rivers are Selenga, Uda, Vitim.
- The climate of Buryatiya is hot in summer and cold in winter.

### **Ulan-Ude**

The capital of Buryatiya is Ulan-Ude. It is a large industrial, economic and cultural centre of Eastern Siberia. It was founded in 1666. Its population is equals 350 000 people. There are industrial enterprises such as locomotive repairing plant, the textile and woolen factories, electric-machine plant, aviation enterprise and others. There are 4 universities, museum, theatres and cinemas in Ulan-Ude.