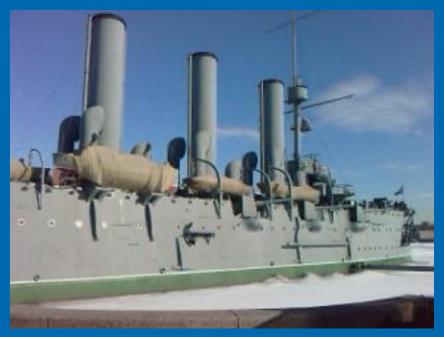

ustrial, cultural and scientific centre. There are a lot of famous buildings, such as the Winter Palace, Kazan Cathedral, Russian museum and St.Isaac's Cathedral. The Winter Palace was the residence of Russian tzars.

The main street of the city is Nevsky Prospect. There are amazing buildings, shops, hotels.

Well-known architects designed and decorated the St. Petersburg bridges.

There are a long and a short bridges, stone and wooden bridges. The first bridge over the Neva was built in 1727.

# **Saint-Petersburg**

When and who was founded **St-Petersburg** by? The city was



St-Petersburg is the capital of museums. Why? How many museums are there in St-Petersburg? There are about 200 big and

# What is it? Name it.





# The State Hermitage Museum





# The Saint Isaac's Cathedral



# The Aurora Cruiser Museum



# The Russian museum



## THE KAZAN CATHEDRAL "Cathedral of Our Lady of Kazan"





# The Kunstkamera



# Savior on the Spilled Blood

# Test yourself:

1. The Hermitage is ...

a gallery

a schoo

a theatre

2. The Hermitage is in ...

Noscow

St. Petersburg

Saratov

#### 3. What museum is in Mihailovskiy Palace? The Saint Isaac's Cathe

The Kazan Cathedral

The Russian museum