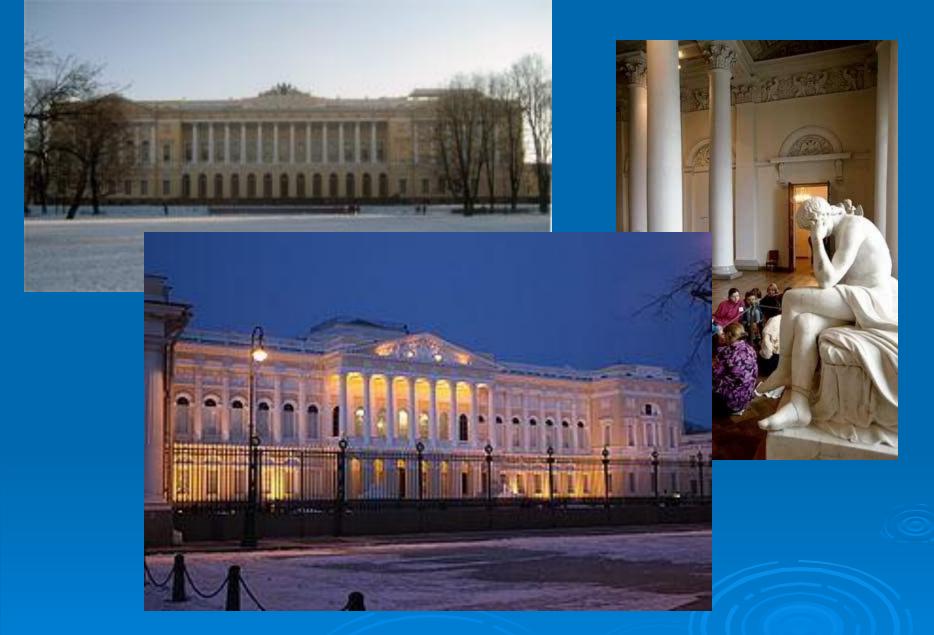

c centre. There are a lot of famous buildings, such as the Winter Palace, Kazan Cathedral, Russian museum and St.Isaac's Cathedral. The Winter Palace was the residence of Russian tzars.

The main street of the city is Nevsky Prospect. There are amazing buildings, shops, hotels.

Well-known architects designed and decorated the St. Petersburg bridges.

There are a long and a short bridges, stone and wooden bridges. The first bridge over the Neva was built in 1727.

# **Saint-Petersburg**

When and who was founded **St-Petersburg** by? The city was



St-Petersburg is the capital of museums. Why? How many museums are there in St-Petersburg? There are about 200 big and

# What is it? Name it.





# The State Hermitage Museum





# The Saint Isaac's Cathedral



# The Aurora Cruiser Museum



# The Russian museum



## THE KAZAN CATHEDRAL "Cathedral of Our Lady of Kazan"





# The Kunstkamera



# Savior on the Spilled Blood

# Test yourself:

1. The Hermitage is ...

a gallery

a schoo

a theatre

2. The Hermitage is in ...

Noscow

St. Petersburg

Saratov

#### 3. What museum is in Mihailovskiy Palace? The Saint Isaac's Cathe

The Kazan Cathedral

The Russian museum