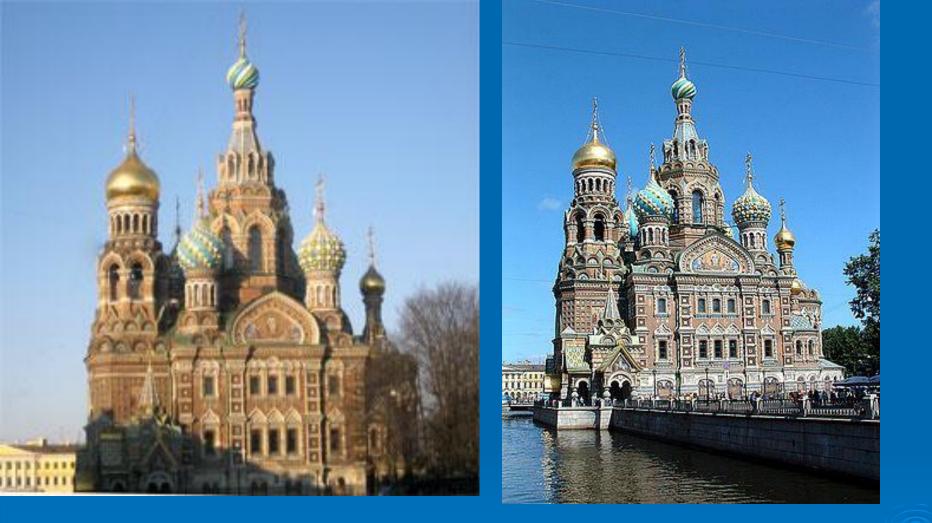

and St.Isaac's Cathedral. The Winter Palace was the residence of Russian tzars.

The main street of the city is Nevsky Prospect. There are amazing buildings, shops, hotels.

Well-known architects designed and decorated the St. Petersburg bridges.

There are a long and a short bridges, stone and wooden bridges. The first bridge over the Neva was built in 1727.

# **Saint-Petersburg**

When and who was founded **St-Petersburg** by? The city was



St-Petersburg is the capital of museums. Why? How many museums are there in St-Petersburg? There are about 200 big and

# What is it? Name it.





# The State Hermitage Museum





# The Saint Isaac's Cathedral



# The Aurora Cruiser Museum



# The Russian museum



## THE KAZAN CATHEDRAL "Cathedral of Our Lady of Kazan"





# The Kunstkamera



# Savior on the Spilled Blood

# Test yourself:

1. The Hermitage is ...

a gallery

a schoo

a theatre

2. The Hermitage is in ...

Noscow

St. Petersburg

Saratov

#### 3. What museum is in Mihailovskiy Palace? The Saint Isaac's Cathe

The Kazan Cathedral

The Russian museum