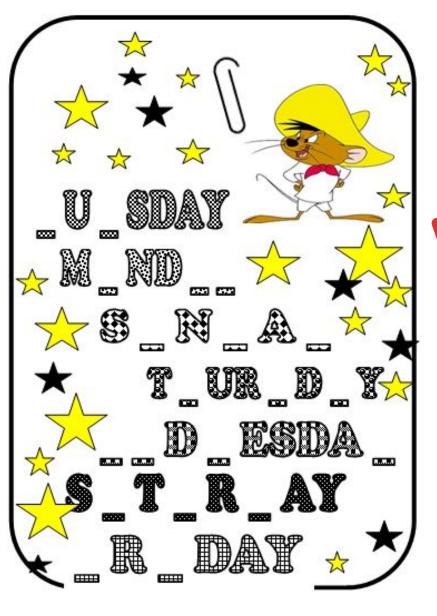

### Monday Tuesday Wednesday Thursday Friday Saturday Sunday

| 2. Saturday b) вторник 3. Thursday c) среда 4. Tuesday d) четверг 5. Sunday e) пятница 6. Monday f) суббота 7. Friday g) воскресенье  1 2 3 4 5 6 7   Напиши недостающие буквы.  Тsdony  Тraeesa_                                             | 1 WAC   | nesda | V      | а) понедельник |       |    |    |  |  |
|-----------------------------------------------------------------------------------------------------------------------------------------------------------------------------------------------------------------------------------------------|---------|-------|--------|----------------|-------|----|----|--|--|
| 3. Thursday c) среда 4. Tuesday d) четверг 5. Sunday e) пятница 6. Monday f) суббота 7. Friday g) воскресенье  1 2 3 4 5 6 7  Напиши недостающие буквы.  Тsd                                                                                  |         |       | y      | - Control of   |       |    |    |  |  |
| 4. Tuesday       d) четверг         5. Sunday       e) пятница         6. Monday       f) суббота         7. Friday       g) воскресенье         1       2         3       4         5       6         7 <b>Напиши недостающие буквы.</b> Тsd |         |       |        |                |       |    |    |  |  |
| 5. Sunday       е) пятница         6. Monday       f) суббота         7. Friday       g) воскресенье         1       2         3       4         5       6         7    Напиши недостающие буквы.         Т sd                                |         | -     | - 1583 |                | 3.35  |    |    |  |  |
| 6. Monday f) суббота 7. Friday g) воскресенье  1 2 3 4 5 6 7   Напиши недостающие буквы.  Тsd                                                                                                                                                 |         |       |        |                |       |    |    |  |  |
| 7. Friday g) воскресенье  1 2 3 4 5 6 7   Напиши недостающие буквы.  Тsd                                                                                                                                                                      | 5. Sun  | day   |        | е) пя          | тница |    |    |  |  |
| 1       2       3       4       5       6       7         Напиши недостающие буквы.         Тsd                                                                                                                                               | 6. Mor  | day   |        | f) суббота     |       |    |    |  |  |
| Напиши недостающие буквы.         Tsd                                                                                                                                                                                                         | 7. Frid | ay    |        |                |       |    |    |  |  |
| Tsdony<br>Tr_aeesa_                                                                                                                                                                                                                           | - 1     | 2     | 3      | 4              | 5     | 6  | 7  |  |  |
| Tsdony<br>Tr_aeesa_                                                                                                                                                                                                                           |         |       |        |                |       |    |    |  |  |
| Tr_aees_a                                                                                                                                                                                                                                     | Напиц   | и нед | остак  | ощие б         | уквы. |    |    |  |  |
|                                                                                                                                                                                                                                               | T       | sd    | _      | ony            |       |    |    |  |  |
| Sny rdy.                                                                                                                                                                                                                                      | T       | r     | a      |                | e_    | es | a_ |  |  |
|                                                                                                                                                                                                                                               |         | S_ny  |        |                | r     |    |    |  |  |