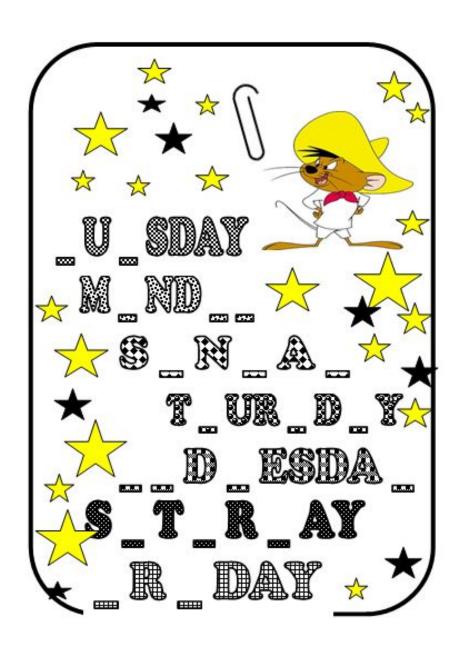

### Monday Tuesday Wednesday Thursday Friday Saturday Sunday

| 2. Saturday b) вторник 3. Thursday c) среда 4. Tuesday d) четверг 5. Sunday e) пятница 6. Monday f) суббота 7. Friday g) воскресенье  1 2 3 4 5 6 7   Напиши недостающие буквы.  Тsdony  Тraeesa_                                             | 1 WAC   | nesda | V      | а) понедельник |       |    |    |  |  |
|-----------------------------------------------------------------------------------------------------------------------------------------------------------------------------------------------------------------------------------------------|---------|-------|--------|----------------|-------|----|----|--|--|
| 3. Thursday c) среда 4. Tuesday d) четверг 5. Sunday e) пятница 6. Monday f) суббота 7. Friday g) воскресенье  1 2 3 4 5 6 7  Напиши недостающие буквы.  Тsd                                                                                  |         |       | y      | - Control of   |       |    |    |  |  |
| 4. Tuesday       d) четверг         5. Sunday       e) пятница         6. Monday       f) суббота         7. Friday       g) воскресенье         1       2         3       4         5       6         7 <b>Напиши недостающие буквы.</b> Тsd |         |       |        |                |       |    |    |  |  |
| 5. Sunday       е) пятница         6. Monday       f) суббота         7. Friday       g) воскресенье         1       2         3       4         5       6         7    Напиши недостающие буквы.         Т sd                                |         | -     | - 1583 |                | 3.35  |    |    |  |  |
| 6. Monday f) суббота 7. Friday g) воскресенье  1 2 3 4 5 6 7   Напиши недостающие буквы.  Тsd                                                                                                                                                 |         |       |        |                |       |    |    |  |  |
| 7. Friday g) воскресенье  1 2 3 4 5 6 7   Напиши недостающие буквы.  Тsd                                                                                                                                                                      | 5. Sun  | day   |        | е) пя          | тница |    |    |  |  |
| 1       2       3       4       5       6       7         Напиши недостающие буквы.         Тsd                                                                                                                                               | 6. Mor  | day   |        | f) суббота     |       |    |    |  |  |
| Напиши недостающие буквы.         Tsd                                                                                                                                                                                                         | 7. Frid | ay    |        |                |       |    |    |  |  |
| Tsdony<br>Tr_aeesa_                                                                                                                                                                                                                           | - 1     | 2     | 3      | 4              | 5     | 6  | 7  |  |  |
| Tsdony<br>Tr_aeesa_                                                                                                                                                                                                                           |         |       |        |                |       |    |    |  |  |
| Tr_aees_a                                                                                                                                                                                                                                     | Напиц   | и нед | остак  | ощие б         | уквы. |    |    |  |  |
|                                                                                                                                                                                                                                               | T       | sd    | _      | ony            |       |    |    |  |  |
| Sny rdy.                                                                                                                                                                                                                                      | T       | r     | a      |                | e_    | es | a_ |  |  |
|                                                                                                                                                                                                                                               |         | S_ny  |        |                | r     |    |    |  |  |