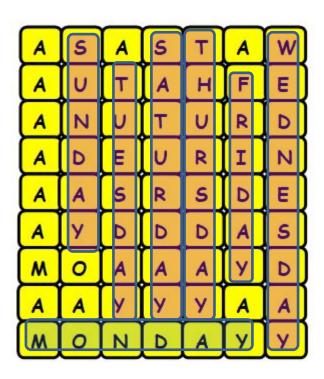

# What is the topic of our lesson? Days of the week

Monday Tuesday Wednesday Thursday Friday Saturday Sunday

### Monday Tuesday Wednesday Thursday Friday Saturday Sunday

| 2. Saturday b) вторник 3. Thursday c) среда 4. Tuesday d) четверг 5. Sunday e) пятница 6. Monday f) суббота 7. Friday g) воскресенье  1 2 3 4 5 6 7   Напиши недостающие буквы.  Тsdony  Тraeesa_                                             | 1 WAC   | nesda | V      | а) понедельник |       |    |    |  |  |
|-----------------------------------------------------------------------------------------------------------------------------------------------------------------------------------------------------------------------------------------------|---------|-------|--------|----------------|-------|----|----|--|--|
| 3. Thursday c) среда 4. Tuesday d) четверг 5. Sunday e) пятница 6. Monday f) суббота 7. Friday g) воскресенье  1 2 3 4 5 6 7  Напиши недостающие буквы.  Тsd                                                                                  |         |       | y      | - Control of   |       |    |    |  |  |
| 4. Tuesday       d) четверг         5. Sunday       e) пятница         6. Monday       f) суббота         7. Friday       g) воскресенье         1       2         3       4         5       6         7 <b>Напиши недостающие буквы.</b> Тsd |         |       |        |                |       |    |    |  |  |
| 5. Sunday       е) пятница         6. Monday       f) суббота         7. Friday       g) воскресенье         1       2         3       4         5       6         7    Напиши недостающие буквы.         Т sd                                |         | -     | - 1583 |                | 3.35  |    |    |  |  |
| 6. Monday f) суббота 7. Friday g) воскресенье  1 2 3 4 5 6 7   Напиши недостающие буквы.  Тsd                                                                                                                                                 |         |       |        |                |       |    |    |  |  |
| 7. Friday g) воскресенье  1 2 3 4 5 6 7   Напиши недостающие буквы.  Тsd                                                                                                                                                                      | 5. Sun  | day   |        | е) пя          | тница |    |    |  |  |
| 1       2       3       4       5       6       7         Напиши недостающие буквы.         Тsd                                                                                                                                               | 6. Mor  | day   |        | f) суббота     |       |    |    |  |  |
| Напиши недостающие буквы.         Tsd                                                                                                                                                                                                         | 7. Frid | ay    |        |                |       |    |    |  |  |
| Tsdony<br>Tr_aeesa_                                                                                                                                                                                                                           | - 1     | 2     | 3      | 4              | 5     | 6  | 7  |  |  |
| Tsdony<br>Tr_aeesa_                                                                                                                                                                                                                           |         |       |        |                |       |    |    |  |  |
| Tr_aees_a                                                                                                                                                                                                                                     | Напиц   | и нед | остак  | ощие б         | уквы. |    |    |  |  |
|                                                                                                                                                                                                                                               | T       | sd    | _      | ony            |       |    |    |  |  |
| Sny rdy.                                                                                                                                                                                                                                      | T       | r     | a      |                | e_    | es | a_ |  |  |
|                                                                                                                                                                                                                                               |         | S_ny  |        |                | r     |    |    |  |  |