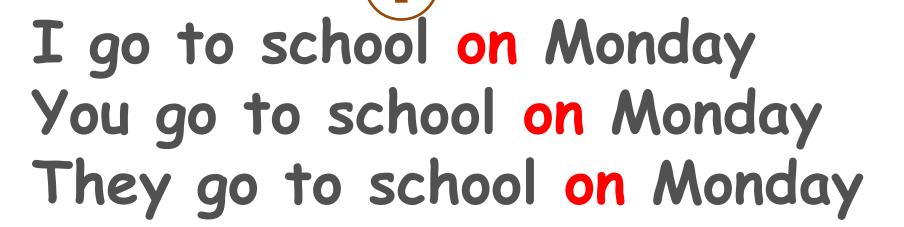

I go to school on Monday I go to school on Tuesday I go to school on Wednesday I go to school on Thursday I go to school on Friday

Do you go to school on Saturday and Sunday?
No, I don't