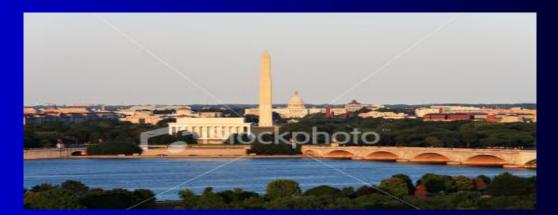

#### The President of the USA lives in

- A. A White house Road
- **B. Pennsylvania Avenue**
- C. Texas Street
- **D. Washington Square**

What monument is called "The Pencil" in Washington?

• A. Lincoln Memorial