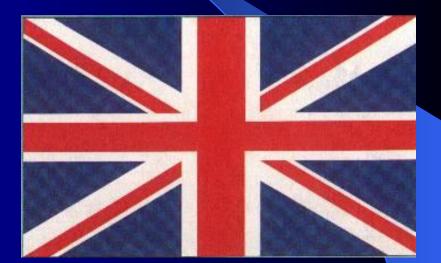

#### The British flag is called the

Queen's flag
King's flag
National banner
Union Jack