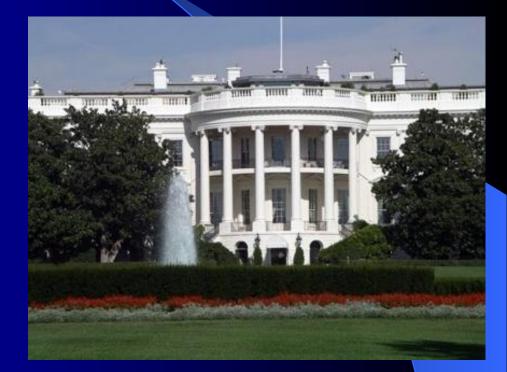

#### The President of the USA lives in

- A. A White house Road
- **B. Pennsylvania Avenue**
- C. Texas Street
- **D. Washington Square**

What monument is called "The Pencil" in Washington?

• A. Lincoln Memorial