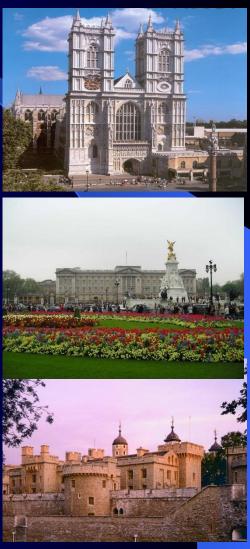

### It was a fortress, a palace, a prison and the King's Zoo, it is a museum now.

- Westminster Abbey
- Buckingham Palace
- <u>Tower</u>
- The Houses of Parliament