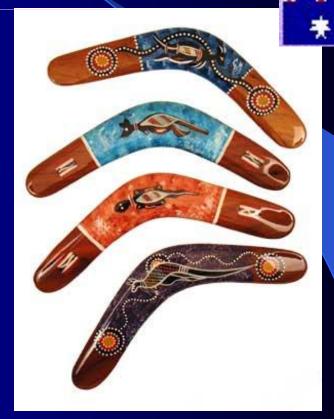

## What were boomerangs originally used for?

for playing games
for hunting
for ceremonies

**I** for sending messages to other tribes