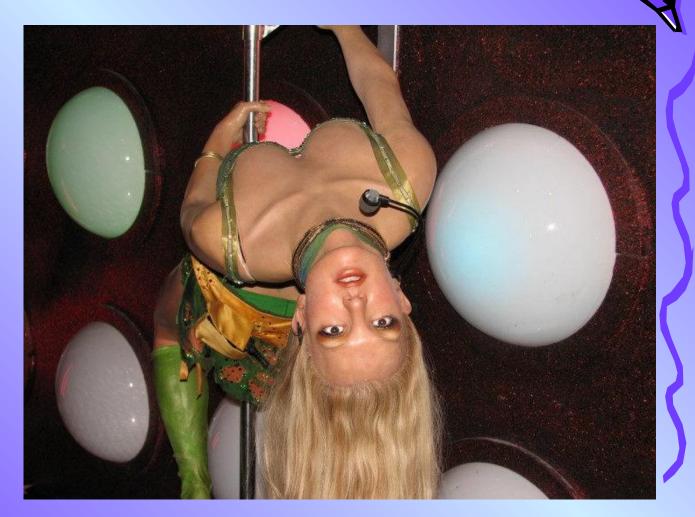

## Madame's Tussaud's Museum of Waxworks

Евгения Наумова

ALE

The exhibition consists of a series of halls. In Madame Tussaud's Museum stand different waxworks for example: models of short, film, TV personalities, tennis champions, pop stars, peoples by historical, political, military and royal figures, some models with differents special effects! In museum the most famous of the waxworks room: the "Chamber of Horrors". In museum there are models famous murderers, the most infamous 20 contum prisonore







### Chamber of "Super Stars" Britney Spears unique figure able to breathe





# American pop diva Madonna





## Paris Hilton



### Pop singers:Justin Timberleik, Gwen Stefani & others