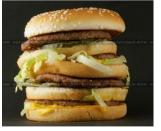

## 1. Do you often go to McDonalds?

a never b seldom c often

## 2. What would you eat for breakfast?

•a porridge

•b hamburger with tea

•c pizza with coke

### 3. What would you eat for dinner?

•a porridge

•b meat

•c go to McDonalds