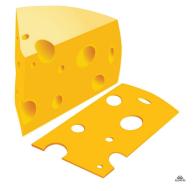

## 4. What would you eat for supper?

a salad with orange juice

b cheese

c hamburger