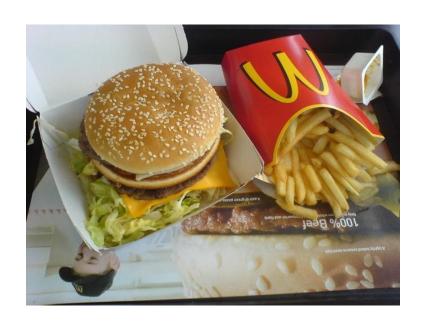

## 1. Do you often go to McDonalds?

a never b seldom c often

## 2. What would you eat for breakfast?

•a porridge

•b hamburger with tea

•c pizza with coke

### 3. What would you eat for dinner?

•a porridge

•b meat

•c go to McDonalds