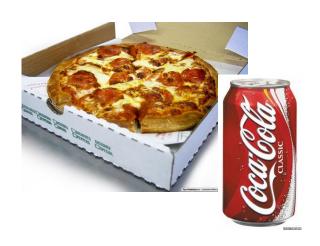

## 2. What would you eat for breakfast?

•a porridge

•b hamburger with tea

•c pizza with coke