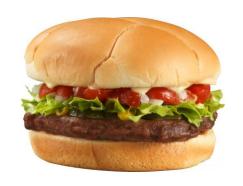

## 2. What would you eat for breakfast?

•a porridge

•b hamburger with tea

•c pizza with coke

### 3. What would you eat for dinner?

•a porridge

•b meat

•c go to McDonalds

## 4. What would you eat for supper?

a salad with orange juice

b cheese

c hamburger