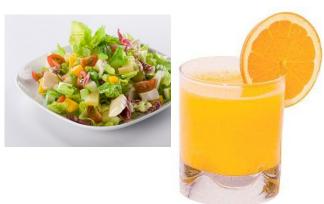

## 4. What would you eat for supper?

a salad with orange juice

b cheese

c hamburger