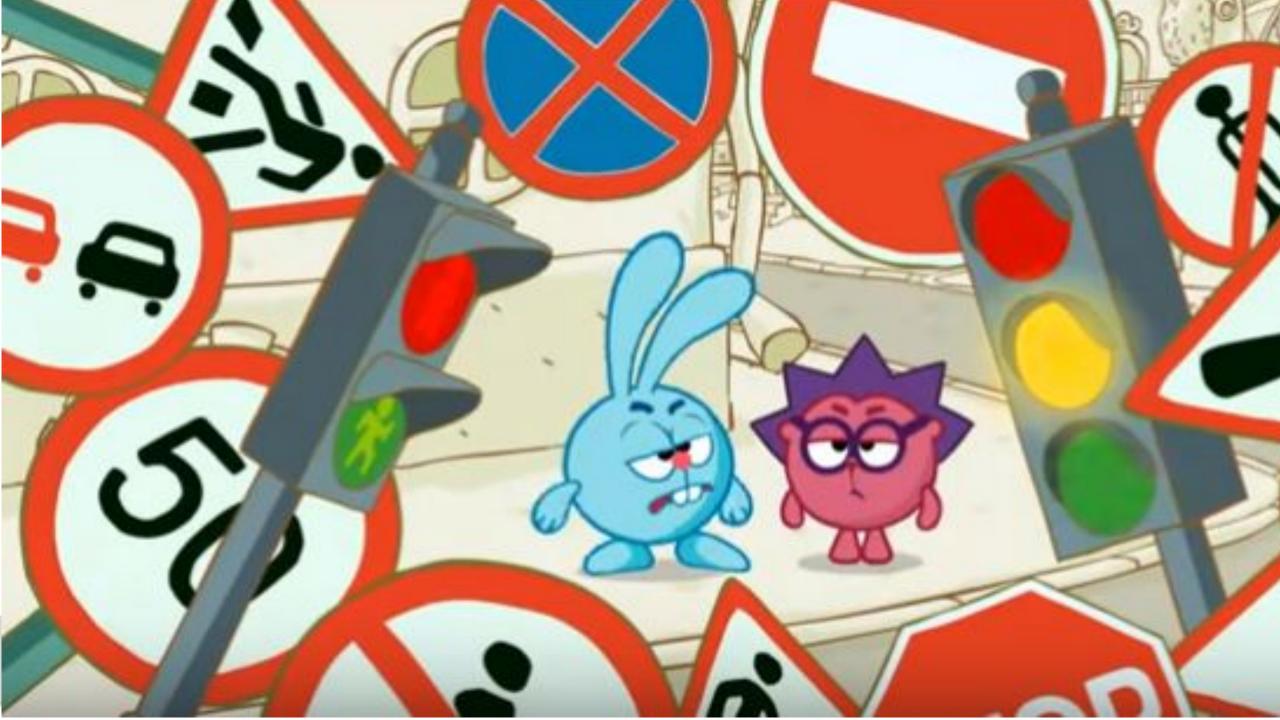

## We must cross the street at green.

cross the street when the traffic lights are red

We mustn't cross the street when the traffic lights are red.