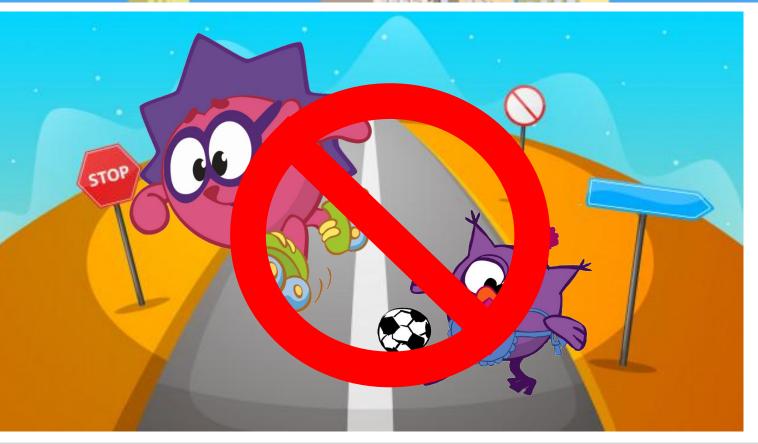

# Safety rules with Kikoriki

### look first left then right



## We must look first left then right.



#### cross the street at green



## We must cross the street at green.



cross the street when the traffic lights are red

We mustn't cross the street when the traffic lights are red.





#### wear a flicker

## We must wear a flicker.



### cross the street in front of a bus

### We mustn't cross the street in front of a bus.



# play on the road



## We mustn't play on the road.



# ride a bike on the road

## We mustn't ride a bike on the road.





#### wear a seatbelt in a car

## We must wear a seatbelt in a car.





### drive a car if you are under



18

## You mustn't drive a car if you are under 18.