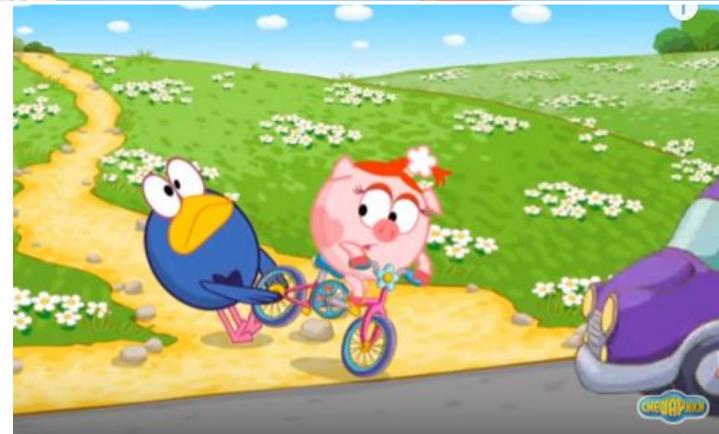

# Safety rules with Kikoriki

### look first left then right



## We must look first left then right.



#### cross the street at green



## We must cross the street at green.



cross the street when the traffic lights are red

We mustn't cross the street when the traffic lights are red.





#### wear a flicker

## We must wear a flicker.



### cross the street in front of a bus

### We mustn't cross the street in front of a bus.



# play on the road



## We mustn't play on the road.



# ride a bike on the road

## We mustn't ride a bike on the road.





#### wear a seatbelt in a car

## We must wear a seatbelt in a car.





### drive a car if you are under



18

## You mustn't drive a car if you are under 18.