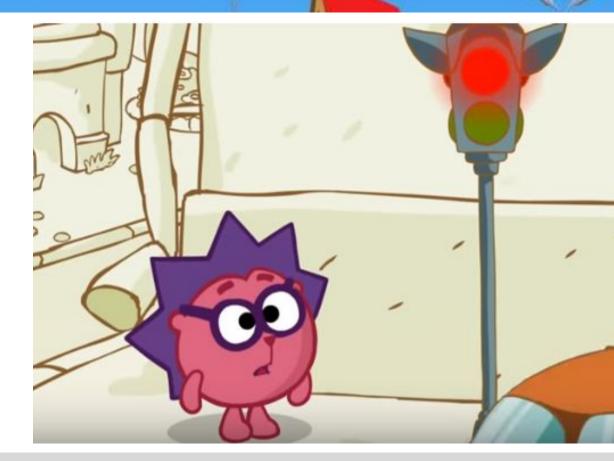

#### cross the street at green

## We must cross the street at green.

cross the street when the traffic lights are red

We mustn't cross the street when the traffic lights are red.