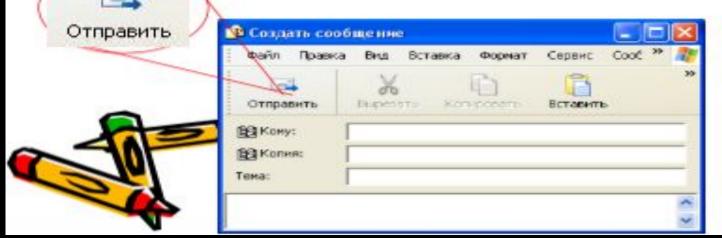

nsmitted important information through voice, then the human voice was only heard in the near future, giving the information a drum. The first people used fire and smoke to mark the second place in one place.

The first mailbox appeared in Florence in the 16th century. It was made of wood and was called "tambur".





E-mail In 1820, Brayer, a paper trader in Brighton, invented a usual envelope. In Kazakhstan, the official post office was opened in 1860 in Almaty (Vernyi).





#### Ауқымды желі



#### Компьютерлік желі





Жергілікті желі

#### Postal programs

#### Mail servers

- Microsoft Outlook
- Microsoft Outlook Express
- The Bat!
- Mozilla Thunderbird

- Nur.kz
- Mail.ru
- Gmail

Rambler

Yandex postal

### Outlook Express

Хатты құру, жіберу және қабылдау



#### Хат жіберу







#### Келген хаттарды қабылдау







#### Бояулы хаттар құру



#### Хатпен бірге файлдар

жөнелту

| Файл Правка | Вид  | Вставка                                               | Формат | Серенс | Сообщение | Справка                 |      |
|-------------|------|-------------------------------------------------------|--------|--------|-----------|-------------------------|------|
| Стправить I | X    | Вложене файла<br>Текстив файла<br>Рисунок             |        |        | DI NEST   | <b>9</b> /<br>Проверить | Прав |
| (2) Kony:   |      | Горизонтальная линия.<br>Ензитная карточка<br>Подпись |        |        |           |                         |      |
| Tersa:      | - 11 | Гиперсо                                               | ылка   |        |           |