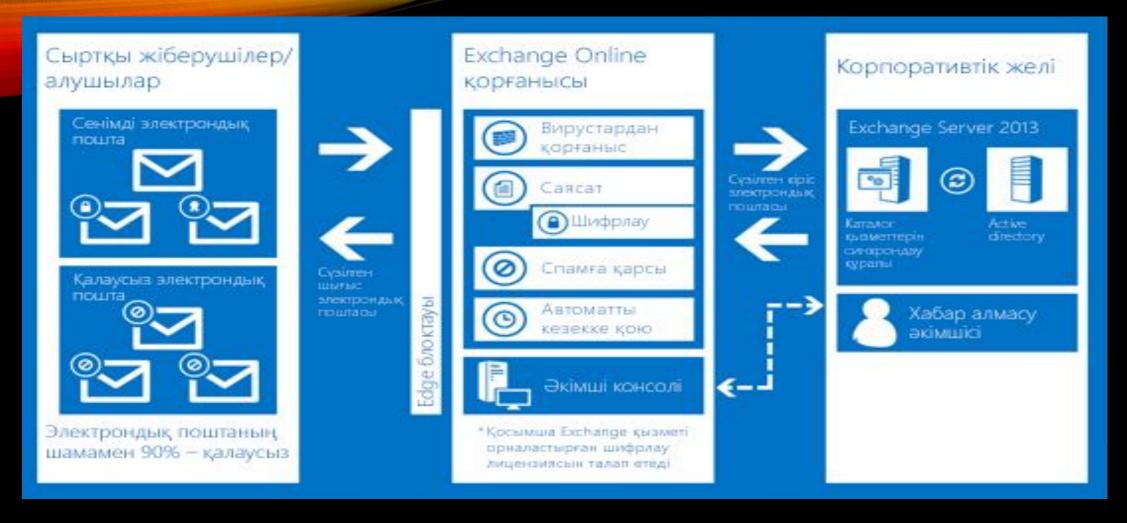

#### Microsoft Outlook терезесі

Exchange Online Protection қызметінің ұйымыңыздың электрондық поштасын қорғау әдісін көрсететін диаграмма.