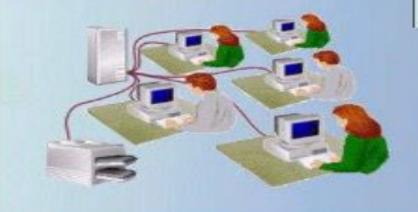

l university Astana" Department of computer science

## E-mail

performed: Becbolat S.B.

checked: Baktiyorova N.A.

E-mail From one person to another, information has been generated from the time of the first community building. From the very beginning, when people transmitted important information through voice, then the human voice was only heard in the near future, giving the information a drum. The first people used fire and smoke to mark the second place in one place.

The first mailbox appeared in Florence in the 16th century. It was made of wood and was called "tambur".





E-mail In 1820, Brayer, a paper trader in Brighton, invented a usual envelope. In Kazakhstan, the official post office was opened in 1860 in Almaty (Vernyi).





#### Ауқымды желі



#### Компьютерлік желі





Жергілікті желі

#### Postal programs

#### Mail servers

- Microsoft Outlook
- Microsoft Outlook Express
- The Bat!
- Mozilla Thunderbird

- Nur.kz
- Mail.ru
- Gmail

Rambler

Yandex postal

### Outlook Express

Хатты құру, жіберу және қабылдау



#### Хат жіберу







#### Келген хаттарды қабылдау







#### Бояулы хаттар құру



#### Хатпен бірге файлдар

жөнелту

| Файл Правка | Вид  | Вставка                                               | Формат | Серенс | Сообщение | Справка                 |      |
|-------------|------|-------------------------------------------------------|--------|--------|-----------|-------------------------|------|
| Стправить I | X    | Вложене файла<br>Текстив файла<br>Рисунок             |        |        | DI NEST   | <b>9</b> /<br>Проверить | Прав |