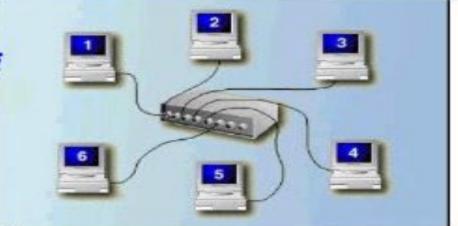

cal university Astana" Department of computer science

## E-mail

performed: Becbolat S.B.

checked: Baktiyorova N.A.

E-mail From one person to another, information has been generated from the time of the first community building. From the very beginning, when people transmitted important information through voice, then the human voice was only heard in the near future, giving the information a drum. The first people used fire and smoke to mark the second place in one place.

The first mailbox appeared in Florence in the 16th century. It was made of wood and was called "tambur".





E-mail In 1820, Brayer, a paper trader in Brighton, invented a usual envelope. In Kazakhstan, the official post office was opened in 1860 in Almaty (Vernyi).





#### Ауқымды желі



#### Компьютерлік желі





Жергілікті желі

#### Postal programs

#### Mail servers

- Microsoft Outlook
- Microsoft Outlook Express
- The Bat!
- Mozilla Thunderbird

- Nur.kz
- Mail.ru
- Gmail

Rambler

Yandex postal

### Outlook Express

Хатты құру, жіберу және қабылдау



#### Хат жіберу







#### Келген хаттарды қабылдау







#### Бояулы хаттар құру



#### Хатпен бірге файлдар

жөнелту

| Файл Правка | Вид  | Вставка                                               | Формат | Серенс | Сообщение | Справка                 |      |
|-------------|------|-------------------------------------------------------|--------|--------|-----------|-------------------------|------|
| Стправить I | X    | Вложене файла<br>Текстив файла<br>Рисунок             |        |        | DI NEST   | <b>9</b> /<br>Проверить | Прав