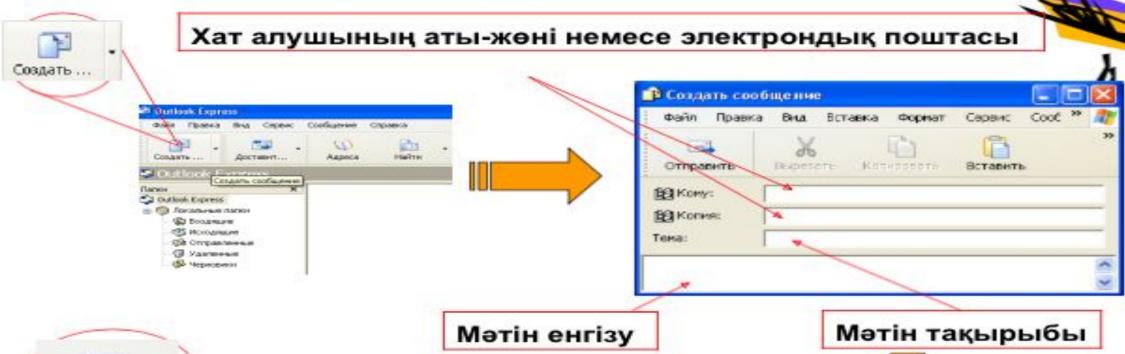

ransmitted important information through voice, then the human voice was only heard in the near future, giving the information a drum. The first people used fire and smoke to mark the second place in one place.

The first mailbox appeared in Florence in the 16th century. It was made of wood and was called "tambur".





E-mail In 1820, Brayer, a paper trader in Brighton, invented a usual envelope. In Kazakhstan, the official post office was opened in 1860 in Almaty (Vernyi).





#### Ауқымды желі



#### Компьютерлік желі





Жергілікті желі

#### Postal programs

#### Mail servers

- Microsoft Outlook
- Microsoft Outlook Express
- The Bat!
- Mozilla Thunderbird

- Nur.kz
- Mail.ru
- Gmail

Rambler

Yandex postal

### Outlook Express

Хатты құру, жіберу және қабылдау



#### Хат жіберу







#### Келген хаттарды қабылдау







#### Бояулы хаттар құру



#### Хатпен бірге файлдар

жөнелту

| Файл Правка | Вид  | Вставка                                               | Формат | Серенс | Сообщение | Справка                 |      |
|-------------|------|-------------------------------------------------------|--------|--------|-----------|-------------------------|------|
| Стправить I | X    | Вложене файла<br>Текстив файла<br>Рисунок             |        |        | DI NEST   | <b>9</b> /<br>Проверить | Прав |
| (2) Kony:   |      | Горизонтальная линия.<br>Ензитная карточка<br>Подпись |        |        |           |                         |      |
| Tersa:      | - 11 | Гиперсо                                               | ылка   |        |           |