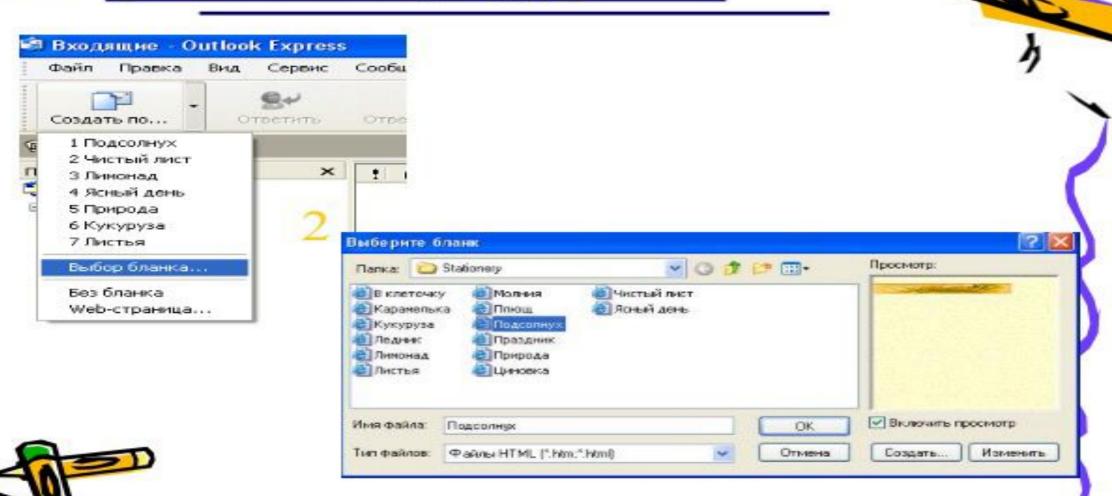

was only heard in the near future, giving the information a drum. The first people used fire and smoke to mark the second place in one place.

The first mailbox appeared in Florence in the 16th century. It was made of wood and was called "tambur".





E-mail In 1820, Brayer, a paper trader in Brighton, invented a usual envelope. In Kazakhstan, the official post office was opened in 1860 in Almaty (Vernyi).





#### Ауқымды желі



#### Компьютерлік желі





Жергілікті желі

#### Postal programs

#### Mail servers

- Microsoft Outlook
- Microsoft Outlook Express
- The Bat!
- Mozilla Thunderbird

- Nur.kz
- Mail.ru
- Gmail

Rambler

Yandex postal

### Outlook Express

Хатты құру, жіберу және қабылдау



#### Хат жіберу







#### Келген хаттарды қабылдау







#### Бояулы хаттар құру



#### Хатпен бірге файлдар

жөнелту

| Файл Правка | Вид  | Вставка                                               | Формат | Серенс | Сообщение | Справка                 |      |
|-------------|------|-------------------------------------------------------|--------|--------|-----------|-------------------------|------|
| Стправить I | X    | Вложене файла<br>Текстив файла<br>Рисунок             |        |        | DI NEST   | <b>9</b> /<br>Проверить | Прав |
| (2) Kony:   |      | Горизонтальная линия.<br>Ензитная карточка<br>Подпись |        |        |           |                         |      |
| Tersa:      | - 11 | Гиперсо                                               | ылка   |        |           |                         |      |





#### Microsoft Outlook терезесі







Exchange