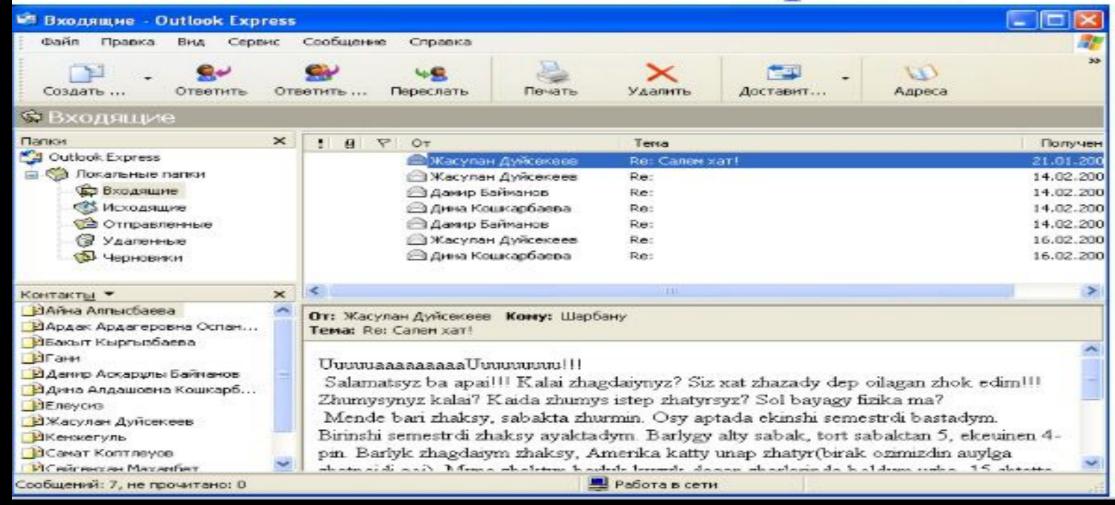

### Outlook Express

Хатты құру, жіберу және қабылдау

#### Хат жіберу

#### Келген хаттарды қабылдау