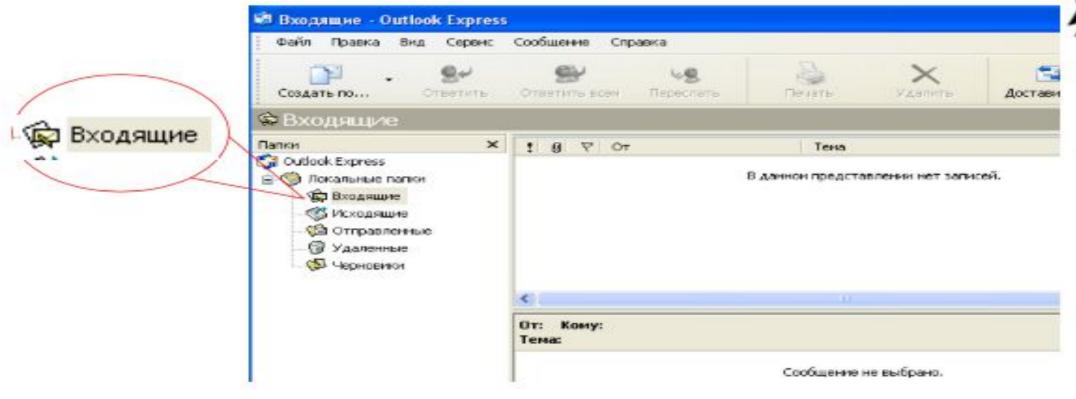

h voice, then the human voice was only heard in the near future, giving the information a drum. The first people used fire and smoke to mark the second place in one place.

The first mailbox appeared in Florence in the 16th century. It was made of wood and was called "tambur".





E-mail In 1820, Brayer, a paper trader in Brighton, invented a usual envelope. In Kazakhstan, the official post office was opened in 1860 in Almaty (Vernyi).





#### Ауқымды желі



#### Компьютерлік желі





Жергілікті желі

#### Postal programs

#### Mail servers

- Microsoft Outlook
- Microsoft Outlook Express
- The Bat!
- Mozilla Thunderbird

- Nur.kz
- Mail.ru
- Gmail

Rambler

Yandex postal

### Outlook Express

Хатты құру, жіберу және қабылдау



#### Хат жіберу







#### Келген хаттарды қабылдау







#### Бояулы хаттар құру



#### Хатпен бірге файлдар

жөнелту

| Файл Правка | Вид  | Вставка                                               | Формат | Серенс | Сообщение | Справка                 |      |
|-------------|------|-------------------------------------------------------|--------|--------|-----------|-------------------------|------|
| Стправить I | X    | Вложене файла<br>Текстив файла<br>Рисунок             |        |        | DI NEST   | <b>9</b> /<br>Проверить | Прав |
| (2) Kony:   |      | Горизонтальная линия.<br>Ензитная карточка<br>Подпись |        |        |           |                         |      |
| Tersa:      | - 11 | Гиперсо                                               | ылка   |        |           |                         |      |





#### Microsoft Out