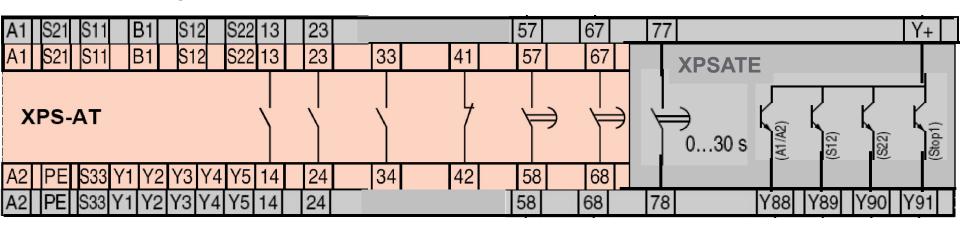

### Easy substitution

- All connection terminals are at the same side in the front face
- Terminals and wiring diagram are the same in the substitution for the inputs and the existing outputs

#### Repérage des bornes / Terminal marking