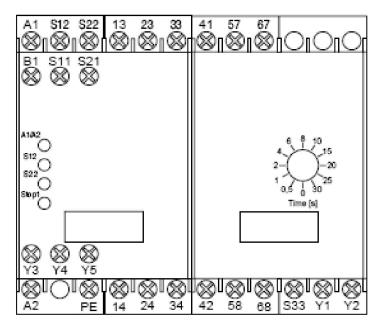

#### Repérage des bornes / Terminal marking

### Old XPSAT unit substituted by new XPSATE