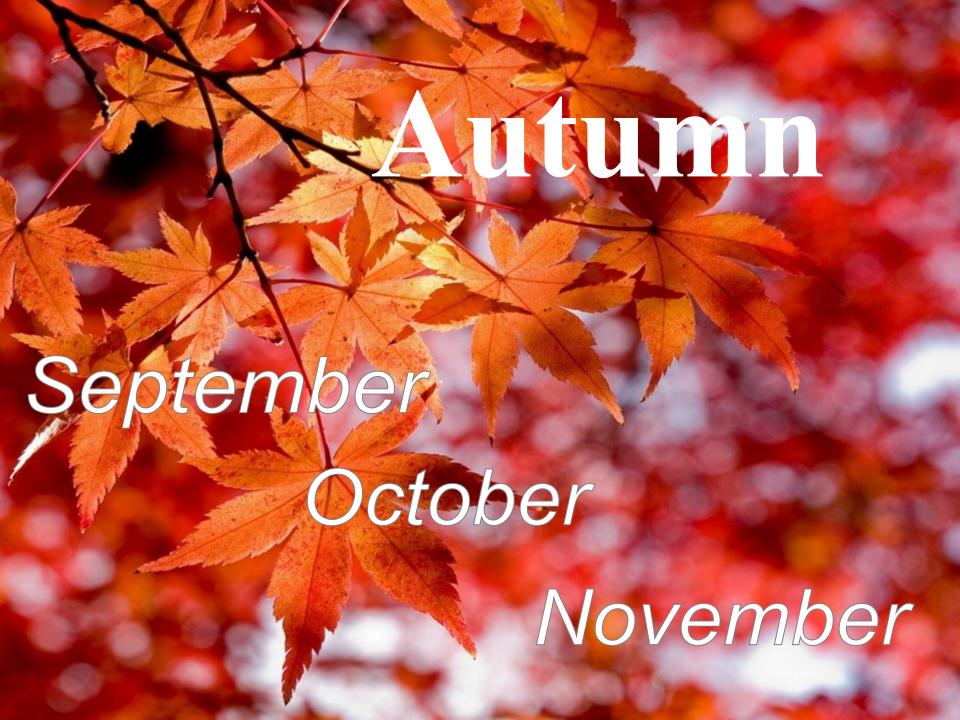

#### Find the odd words:

- 1. January, February, March, December
- 2. May, June, July, August
- 3. September, April, October, November
- 4. Winter April, March, May
- 5. November winter, summer, autumn
- 6. Rain, snow, wind, nice
- 7. Grey hot, nice, fine

#### Make up sentences using these words.

make a snowman skate ride a bike play football play hockey swim in the river lie in the sun

We

can

winter
spring
summer
autumn