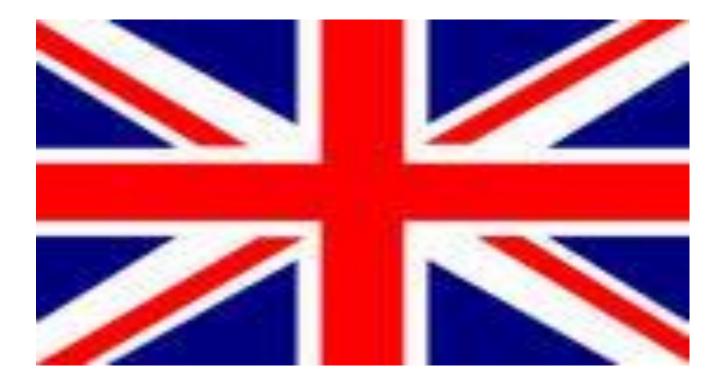

#### The United Kingdom



### The flag Union Jack



### The united Kingdom consist of

- England
- Scotland
- Wales
- Northern Ireland

# The first station is

### England



#### The capital of England is London









# The symbol of England is red rose



# The flag of England



England

# The second station is

## Scotland







#### The capital of Scotland is Edinburg









# The symbol of Scotland is thistle



### The flag of Scotland



# The third station is

#### Wales





#### The capital of Wales is Cardiff.







# The symbol of Wales is daffodil



# The flag of Wales



# The forth station is

#### Northern Ireland









#### The capital of Northern Ireland is Ireland







### The symbol of Northern Ireland

### Shamrock