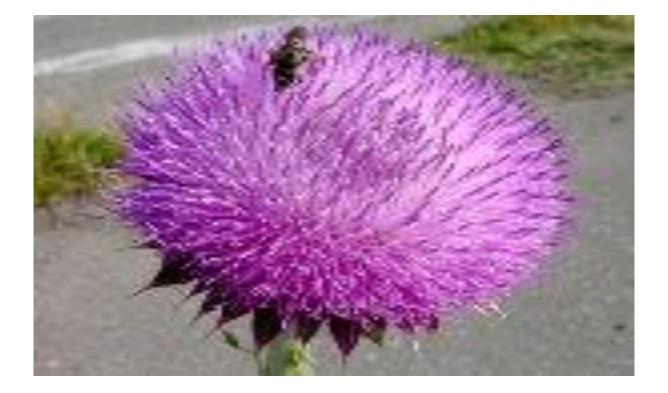

#### The United Kingdom



### The flag Union Jack



### The united Kingdom consist of

- England
- Scotland
- Wales
- Northern Ireland

# The first station is

### England



#### The capital of England is London









# The symbol of England is red rose



# The flag of England



England

# The second station is

## Scotland







#### The capital of Scotland is Edinburg









# The symbol of Scotland is thistle



### The flag of Scotland



# The third station is

#### Wales





#### The capital of Wales is Cardiff.







# The symbol of Wales is daffodil



# The flag of Wales



# The forth station is

#### Northern Ireland









#### The capital of Northern Ireland is Ireland







### The symbol of Northern Ireland

### Shamrock