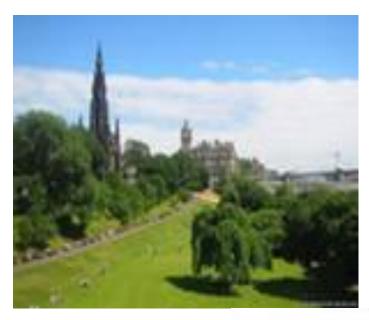

#### The United Kingdom



### The flag Union Jack



### The united Kingdom consist of

- England
- Scotland
- Wales
- Northern Ireland

# The first station is

### England



#### The capital of England is London









# The symbol of England is red rose



# The flag of England



England

# The second station is

## Scotland







#### The capital of Scotland is Edinburg









# The symbol of Scotland is thistle



### The flag of Scotland



# The third station is

#### Wales





#### The capital of Wales is Cardiff.







# The symbol of Wales is daffodil



# The flag of Wales



# The forth station is

#### Northern Ireland









#### The capital of Northern Ireland is Ireland







### The symbol of Northern Ireland

### Shamrock