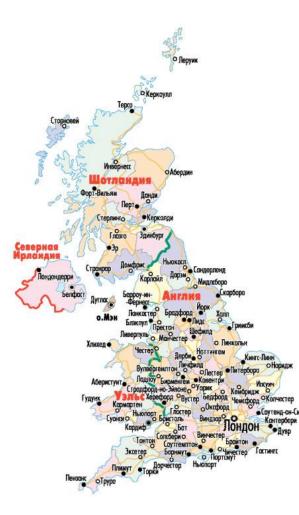

### The united Kingdom consist of

- England
- Scotland
- Wales
- Northern Ireland