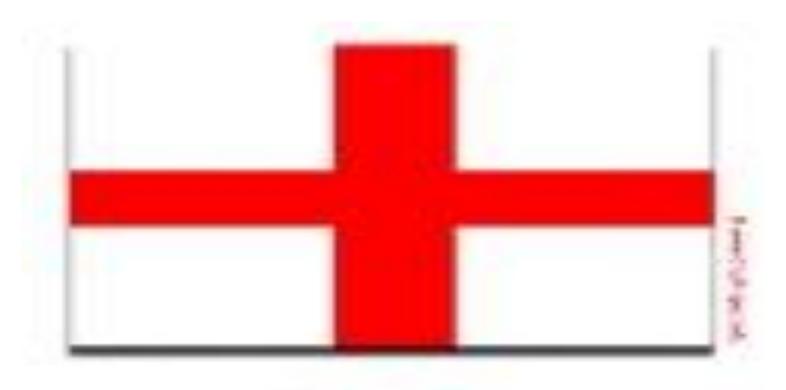

#### The United Kingdom



### The flag Union Jack



### The united Kingdom consist of

- England
- Scotland
- Wales
- Northern Ireland

# The first station is

### England



#### The capital of England is London









# The symbol of England is red rose



# The flag of England



England

# The second station is

## Scotland







#### The capital of Scotland is Edinburg









# The symbol of Scotland is thistle



### The flag of Scotland



# The third station is

#### Wales





#### The capital of Wales is Cardiff.







# The symbol of Wales is daffodil



# The flag of Wales



# The forth station is

#### Northern Ireland









#### The capital of Northern Ireland is Ireland







### The symbol of Northern Ireland

### Shamrock