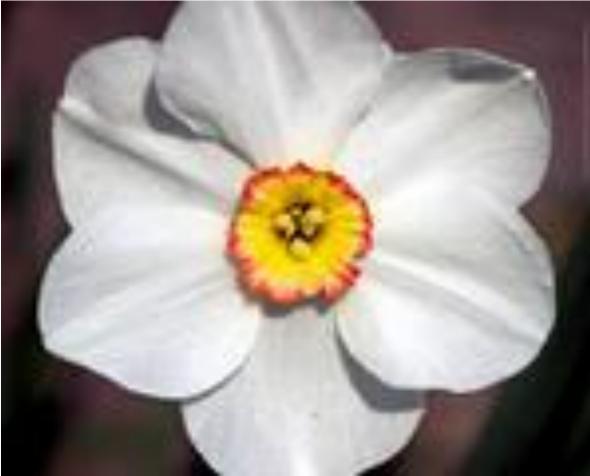

#### The United Kingdom



### The flag Union Jack



### The united Kingdom consist of

- England
- Scotland
- Wales
- Northern Ireland

# The first station is

### England



#### The capital of England is London









# The symbol of England is red rose



# The flag of England



England

# The second station is

## Scotland







#### The capital of Scotland is Edinburg









# The symbol of Scotland is thistle



### The flag of Scotland



# The third station is

#### Wales





#### The capital of Wales is Cardiff.







# The symbol of Wales is daffodil



# The flag of Wales



# The forth station is

#### Northern Ireland









#### The capital of Northern Ireland is Ireland







### The symbol of Northern Ireland

### Shamrock