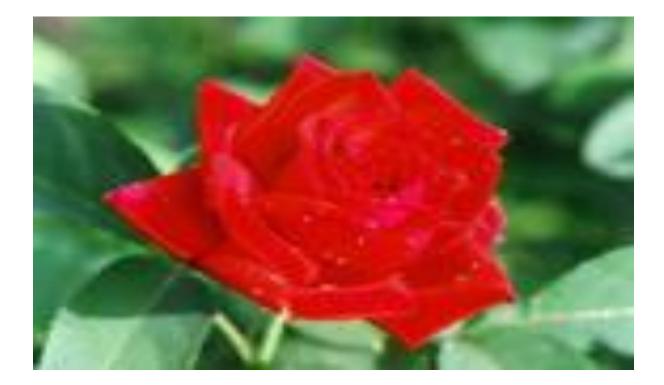

#### The United Kingdom



### The flag Union Jack



### The united Kingdom consist of

- England
- Scotland
- Wales
- Northern Ireland

# The first station is

### England



#### The capital of England is London









# The symbol of England is red rose



# The flag of England



England

# The second station is

## Scotland







#### The capital of Scotland is Edinburg









# The symbol of Scotland is thistle



### The flag of Scotland



# The third station is

#### Wales





#### The capital of Wales is Cardiff.







# The symbol of Wales is daffodil



# The flag of Wales



# The forth station is

#### Northern Ireland









#### The capital of Northern Ireland is Ireland







### The symbol of Northern Ireland

### Shamrock