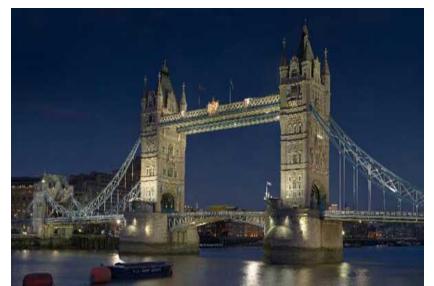

#### The United Kingdom



### The flag Union Jack



### The united Kingdom consist of

- England
- Scotland
- Wales
- Northern Ireland

# The first station is

### England



#### The capital of England is London









# The symbol of England is red rose



# The flag of England



England

# The second station is

## Scotland







#### The capital of Scotland is Edinburg









# The symbol of Scotland is thistle



### The flag of Scotland



# The third station is

#### Wales





#### The capital of Wales is Cardiff.







# The symbol of Wales is daffodil



# The flag of Wales



# The forth station is

#### Northern Ireland









#### The capital of Northern Ireland is Ireland







### The symbol of Northern Ireland

### Shamrock