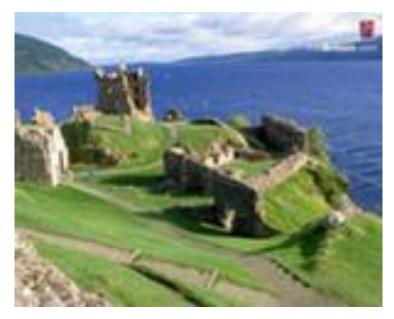

#### The United Kingdom



### The flag Union Jack



### The united Kingdom consist of

- England
- Scotland
- Wales
- Northern Ireland

# The first station is

### England



#### The capital of England is London









# The symbol of England is red rose



# The flag of England



England

# The second station is

## Scotland







#### The capital of Scotland is Edinburg









# The symbol of Scotland is thistle



### The flag of Scotland



# The third station is

#### Wales





#### The capital of Wales is Cardiff.







# The symbol of Wales is daffodil



# The flag of Wales



# The forth station is

#### Northern Ireland









#### The capital of Northern Ireland is Ireland







### The symbol of Northern Ireland

### Shamrock