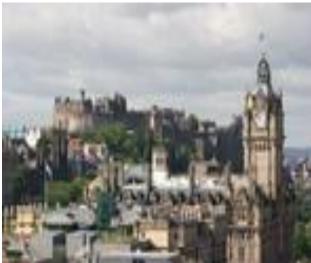

#### The United Kingdom



### The flag Union Jack



### The united Kingdom consist of

- England
- Scotland
- Wales
- Northern Ireland

# The first station is

### England



#### The capital of England is London









# The symbol of England is red rose



# The flag of England



England

# The second station is

## Scotland







#### The capital of Scotland is Edinburg









# The symbol of Scotland is thistle



### The flag of Scotland



# The third station is

#### Wales





#### The capital of Wales is Cardiff.







# The symbol of Wales is daffodil



# The flag of Wales



# The forth station is

#### Northern Ireland









#### The capital of Northern Ireland is Ireland







### The symbol of Northern Ireland

### Shamrock