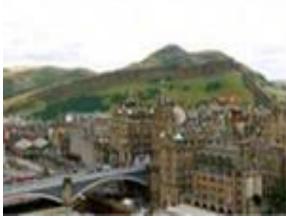

#### The United Kingdom



### The flag Union Jack



### The united Kingdom consist of

- England
- Scotland
- Wales
- Northern Ireland

# The first station is

### England



#### The capital of England is London









# The symbol of England is red rose



# The flag of England



England

# The second station is

## Scotland







#### The capital of Scotland is Edinburg









# The symbol of Scotland is thistle



### The flag of Scotland



# The third station is

#### Wales





#### The capital of Wales is Cardiff.







# The symbol of Wales is daffodil



# The flag of Wales



# The forth station is

#### Northern Ireland









#### The capital of Northern Ireland is Ireland







### The symbol of Northern Ireland

### Shamrock