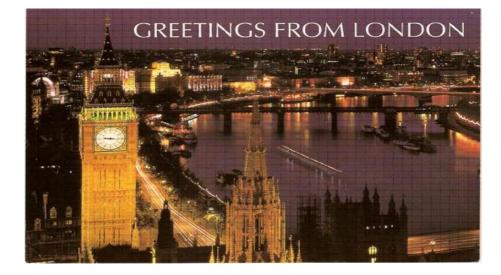

#### The United Kingdom



### The flag Union Jack



### The united Kingdom consist of

- England
- Scotland
- Wales
- Northern Ireland

# The first station is

### England



#### The capital of England is London









# The symbol of England is red rose



# The flag of England



England

# The second station is

## Scotland







#### The capital of Scotland is Edinburg









# The symbol of Scotland is thistle



### The flag of Scotland



# The third station is

#### Wales





#### The capital of Wales is Cardiff.







# The symbol of Wales is daffodil



# The flag of Wales



# The forth station is

#### Northern Ireland









#### The capital of Northern Ireland is Ireland







### The symbol of Northern Ireland

### Shamrock