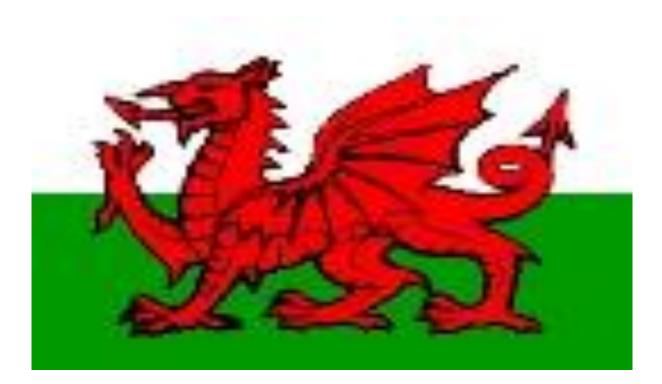

#### The United Kingdom



### The flag Union Jack



### The united Kingdom consist of

- England
- Scotland
- Wales
- Northern Ireland

# The first station is

### England



#### The capital of England is London









# The symbol of England is red rose



# The flag of England



England

# The second station is

## Scotland







#### The capital of Scotland is Edinburg









# The symbol of Scotland is thistle



### The flag of Scotland



# The third station is

#### Wales





#### The capital of Wales is Cardiff.







# The symbol of Wales is daffodil



# The flag of Wales



# The forth station is

#### Northern Ireland









#### The capital of Northern Ireland is Ireland







### The symbol of Northern Ireland

### Shamrock