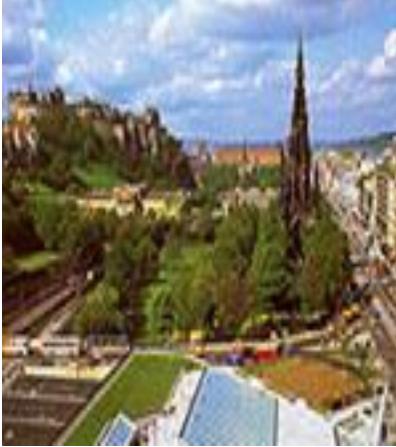

#### The United Kingdom



### The flag Union Jack



### The united Kingdom consist of

- England
- Scotland
- Wales
- Northern Ireland

# The first station is

### England



#### The capital of England is London









# The symbol of England is red rose



# The flag of England



England

# The second station is

## Scotland







#### The capital of Scotland is Edinburg









# The symbol of Scotland is thistle



### The flag of Scotland



# The third station is

#### Wales





#### The capital of Wales is Cardiff.







# The symbol of Wales is daffodil



# The flag of Wales



# The forth station is

#### Northern Ireland









#### The capital of Northern Ireland is Ireland







### The symbol of Northern Ireland

### Shamrock