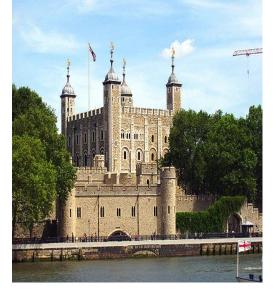

#### The United Kingdom



### The flag Union Jack



### The united Kingdom consist of

- England
- Scotland
- Wales
- Northern Ireland

# The first station is

### England



#### The capital of England is London









# The symbol of England is red rose



# The flag of England



England

# The second station is

## Scotland







#### The capital of Scotland is Edinburg









# The symbol of Scotland is thistle



### The flag of Scotland



# The third station is

#### Wales





#### The capital of Wales is Cardiff.







# The symbol of Wales is daffodil



# The flag of Wales



# The forth station is

#### Northern Ireland









#### The capital of Northern Ireland is Ireland







### The symbol of Northern Ireland

### Shamrock