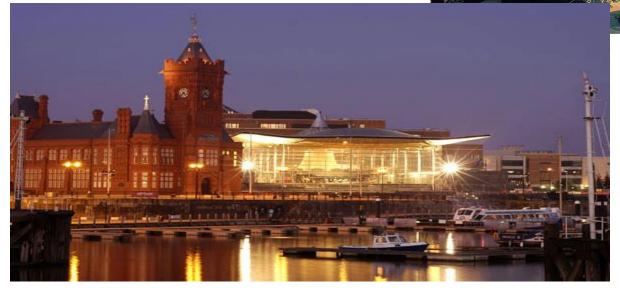

#### The United Kingdom



### The flag Union Jack



### The united Kingdom consist of

- England
- Scotland
- Wales
- Northern Ireland

# The first station is

### England



#### The capital of England is London









# The symbol of England is red rose



# The flag of England



England

# The second station is

## Scotland







#### The capital of Scotland is Edinburg









# The symbol of Scotland is thistle



### The flag of Scotland



# The third station is

#### Wales





#### The capital of Wales is Cardiff.







# The symbol of Wales is daffodil



# The flag of Wales



# The forth station is

#### Northern Ireland









#### The capital of Northern Ireland is Ireland







### The symbol of Northern Ireland

### Shamrock