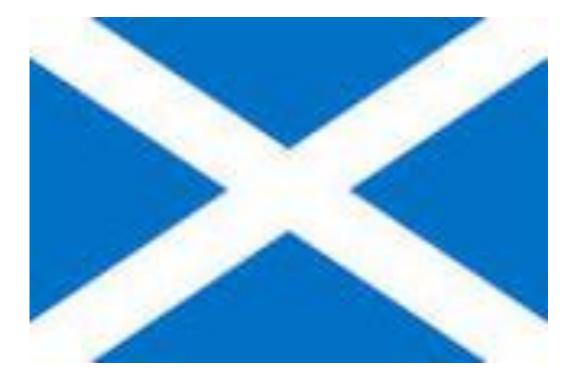

#### The United Kingdom



### The flag Union Jack



### The united Kingdom consist of

- England
- Scotland
- Wales
- Northern Ireland

# The first station is

### England



#### The capital of England is London









# The symbol of England is red rose



# The flag of England



England

# The second station is

## Scotland







#### The capital of Scotland is Edinburg









# The symbol of Scotland is thistle



### The flag of Scotland



# The third station is

#### Wales





#### The capital of Wales is Cardiff.







# The symbol of Wales is daffodil



# The flag of Wales



# The forth station is

#### Northern Ireland









#### The capital of Northern Ireland is Ireland







### The symbol of Northern Ireland

### Shamrock