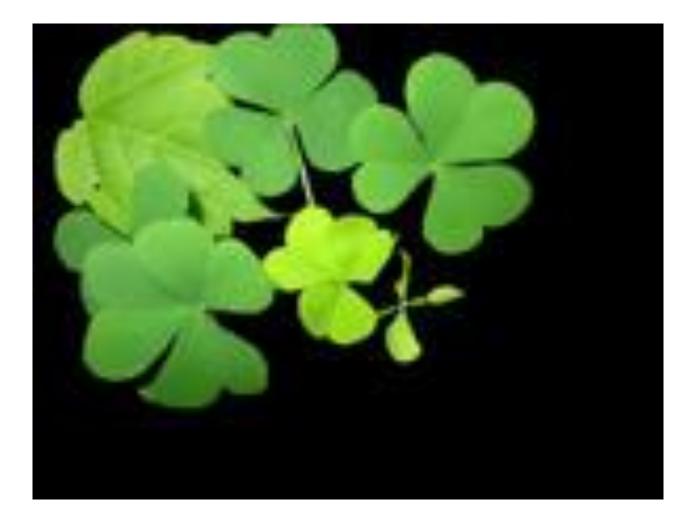

#### The United Kingdom



### The flag Union Jack



### The united Kingdom consist of

- England
- Scotland
- Wales
- Northern Ireland

# The first station is

### England



#### The capital of England is London









# The symbol of England is red rose



# The flag of England



England

# The second station is

## Scotland







#### The capital of Scotland is Edinburg









# The symbol of Scotland is thistle



### The flag of Scotland



# The third station is

#### Wales





#### The capital of Wales is Cardiff.







# The symbol of Wales is daffodil



# The flag of Wales



# The forth station is

#### Northern Ireland









#### The capital of Northern Ireland is Ireland







### The symbol of Northern Ireland

### Shamrock