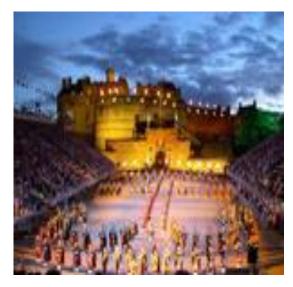

#### The United Kingdom



### The flag Union Jack



### The united Kingdom consist of

- England
- Scotland
- Wales
- Northern Ireland

# The first station is

### England



#### The capital of England is London









# The symbol of England is red rose



# The flag of England



England

# The second station is

## Scotland







#### The capital of Scotland is Edinburg









# The symbol of Scotland is thistle



### The flag of Scotland



# The third station is

#### Wales





#### The capital of Wales is Cardiff.







# The symbol of Wales is daffodil



# The flag of Wales



# The forth station is

#### Northern Ireland









#### The capital of Northern Ireland is Ireland







### The symbol of Northern Ireland

### Shamrock