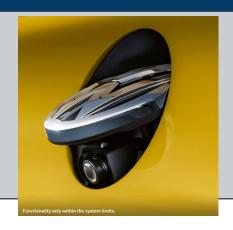

## The Rear View camera helps the driver when reversing. The camera image in the display of the radio or radio/navigation system shows the area behind the vehicle.

| Facebook           |                                                                                                                                            |
|--------------------|--------------------------------------------------------------------------------------------------------------------------------------------|
| Posting text (240) | The rear view camera helps to spot obstacles behind the car - even moving ones - quickly and easily. #technology #vwarteon #volkswagen     |
| Twitter            |                                                                                                                                            |
| Posting text (140) | The rear view camera helps to spot obstacles behind the car - even moving ones - quickly and easily. #technology #vwarteon #volkswagen     |
| Instagram          |                                                                                                                                            |
| Posting text       | The rear view camera helps to spot obstacles behind the car - even moving ones - quickly and easily. #technology #vwarteon #volkswagen #vw |