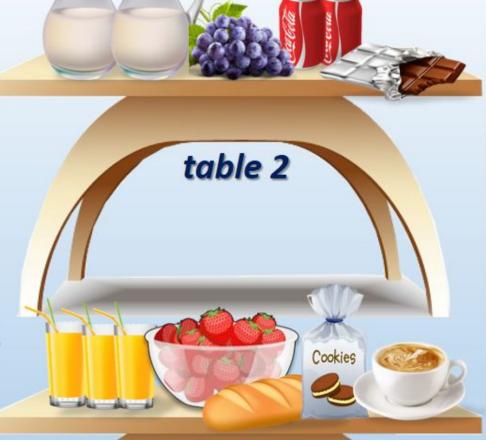

table 1

#### Describe the table and choose

table 3

1-1-1

table 2

table 4

-hover)

Describe the table and choose