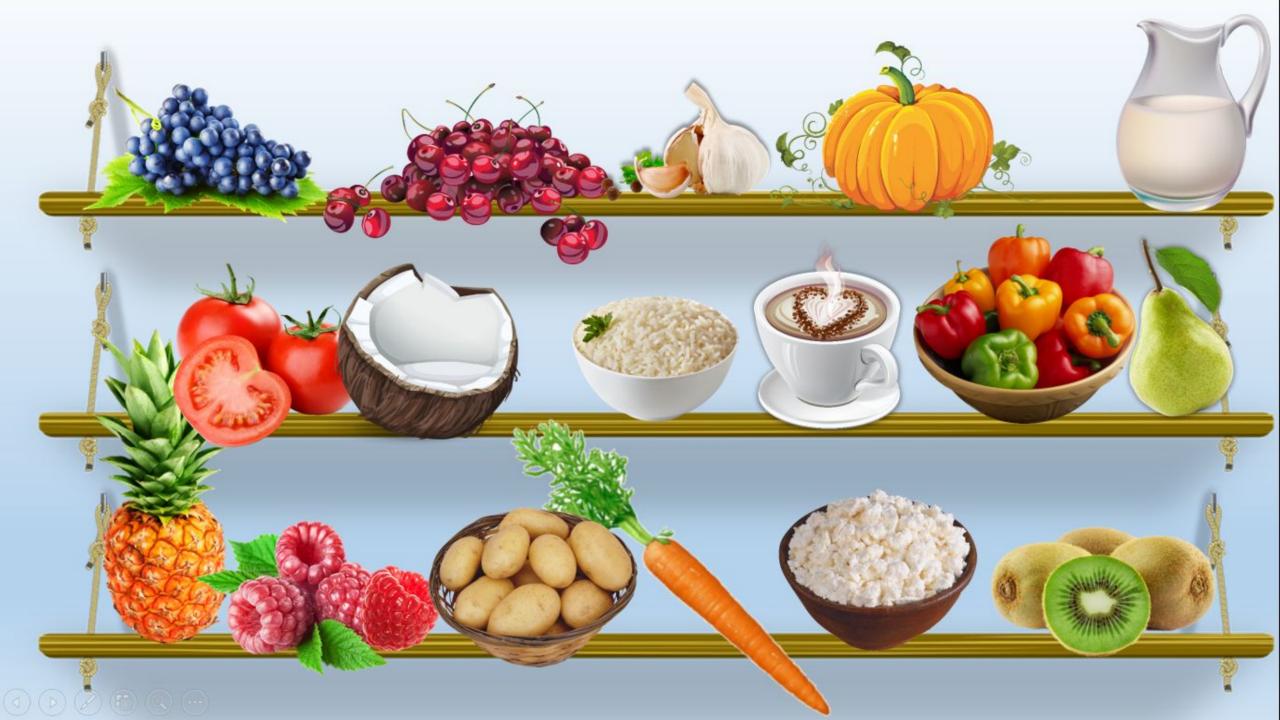

#### uncountable countable

There are some

Do you have any; (a;an)...?
Yes, I have some; (a/an)...
No, I don't have any; (a;an)...

Is there any; (a;an)...? Are there any... (plural)?

Write positive (+) or negative (-) sentences with *a/an*, some, or any. meat There is some meat a pineapple There is a pineapple **onions** There aren't any onions cottage cheese There is some cottage cheese **biscuits** There aren't any biscuits fish There isn't any fish grapes There are some grapes **lemonade** There isn't any lemonade **Ice-cream** There is some ice-cream

Make questions and short answers (- Are there any ?; - Is there any/ a/ an?) **eggs** -Are there **any** eggs? -Yes, there are yoghurt -Is there any yoghurt? -Yes, there is a melon -Is there a melon? -No, there isn't jam -Is there any jam? -Yes, there is **butter** -Is there any butter? -No, there isn't -Are there any eggplants? eggplants -Yes, there are **cereal** -Is there any cereal? -Yes, there is **carrots** -Are there **any** carrots? -No, there aren't a pizza -Is there a pizza? -No, there isn't a sandwich -Is there a sandwich? -Yes, there is