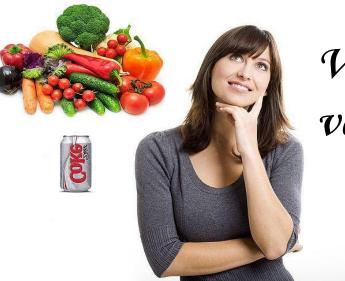

### How many

F ...

Select the correct word. Then answer the question with a complete sentence with *a lot of, not... much, not... many, not... any* 

Fabio the Italian Food Fan

Valerie the vegetarian

Baby Belinda

1) How <u>much</u> meat does she eat?

1) How much milk does she drink?

<u>She doesn't eat any meat</u> 2) How <u>many</u>vegetables does she eat? 2) How <u>much</u> coffee does she drink?

<u>She eats a lot of vegetables</u> She doesn't drink any coffee 3) How <u>much</u> diet cola does she drink?
3) How <u>many</u> biscuits does she eat?