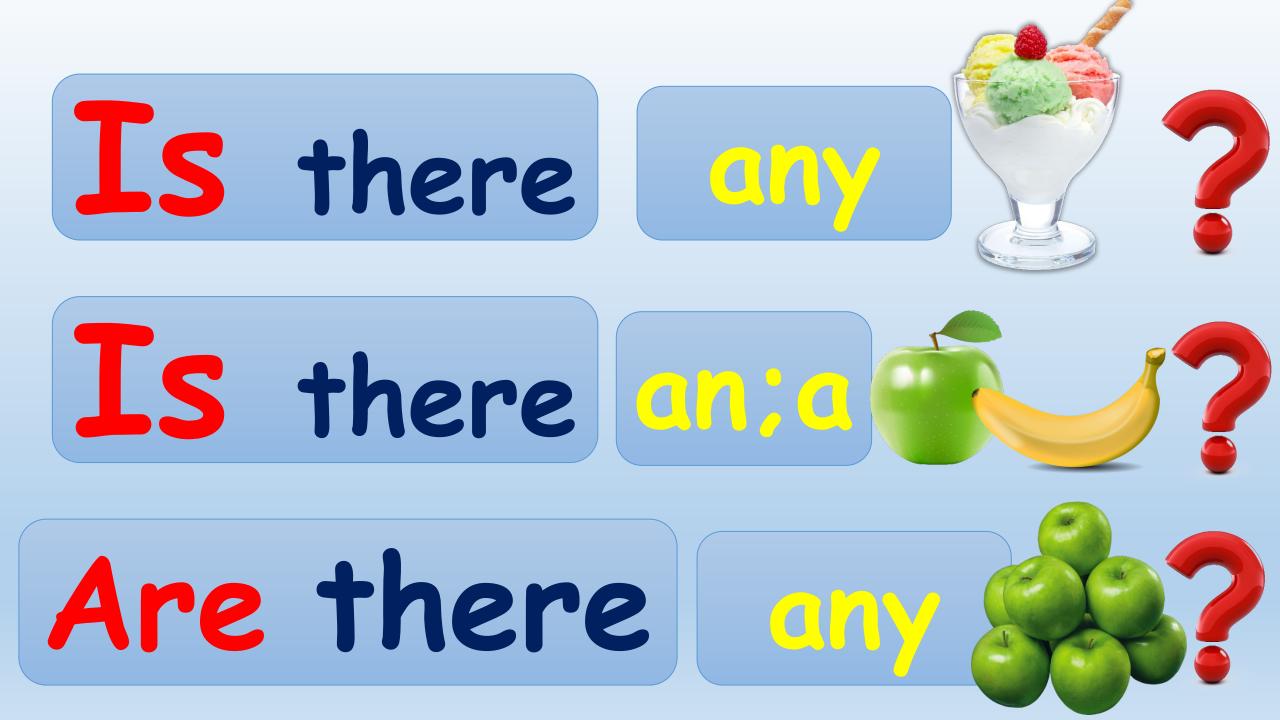

#### uncountable countable

There are some

Do you have any; (a;an)...?
Yes, I have some; (a/an)...
No, I don't have any; (a;an)...

Is there any; (a;an)...? Are there any... (plural)?

Write positive (+) or negative (-) sentences with *a/an*, some, or any. meat There is some meat a pineapple There is a pineapple **onions** There aren't any onions cottage cheese There is some cottage cheese **biscuits** There aren't any biscuits fish There isn't any fish grapes There are some grapes **lemonade** There isn't any lemonade **Ice-cream** There is some ice-cream