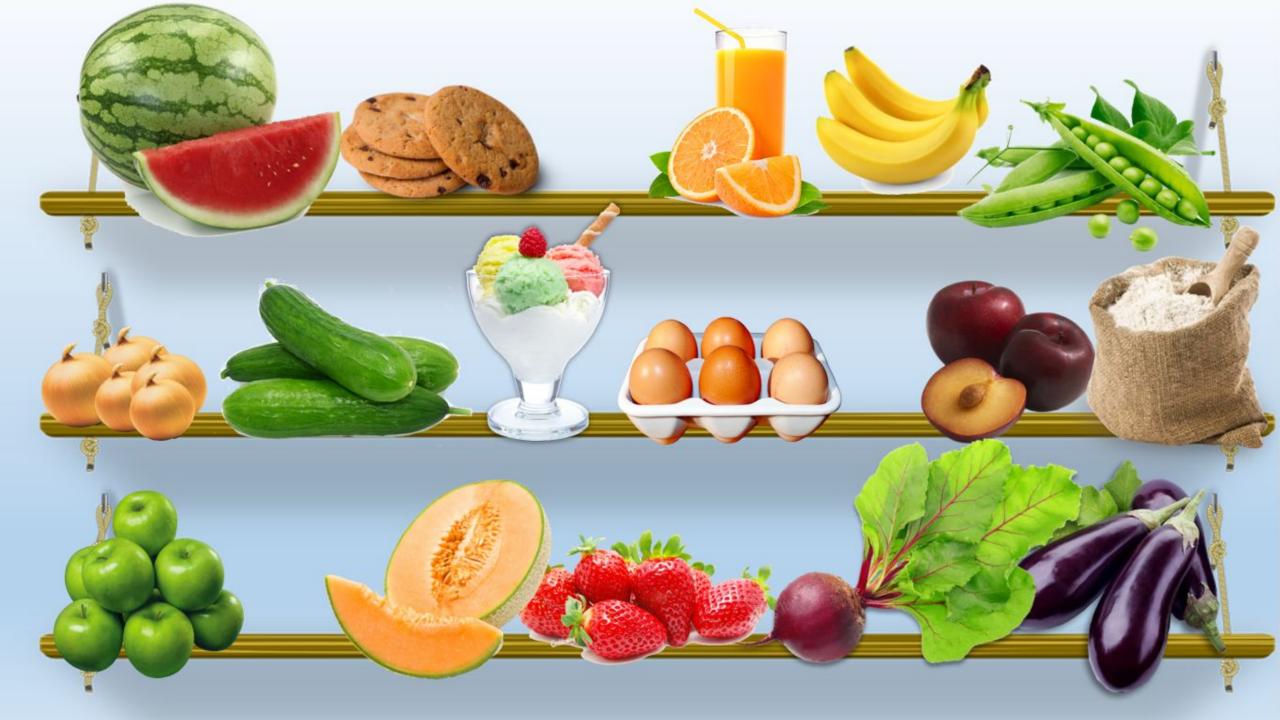

Make questions and short answers (- Are there any ?; - Is there any/ a/ an?) **eggs** -Are there **any** eggs? -Yes, there are yoghurt -Is there any yoghurt? -Yes, there is a melon -Is there a melon? -No, there isn't jam -Is there any jam? -Yes, there is **butter** -Is there any butter? -No, there isn't -Are there any eggplants? eggplants -Yes, there are **cereal** -Is there any cereal? -Yes, there is **carrots** -Are there **any** carrots? -No, there aren't a pizza -Is there a pizza? -No, there isn't a sandwich -Is there a sandwich? -Yes, there is