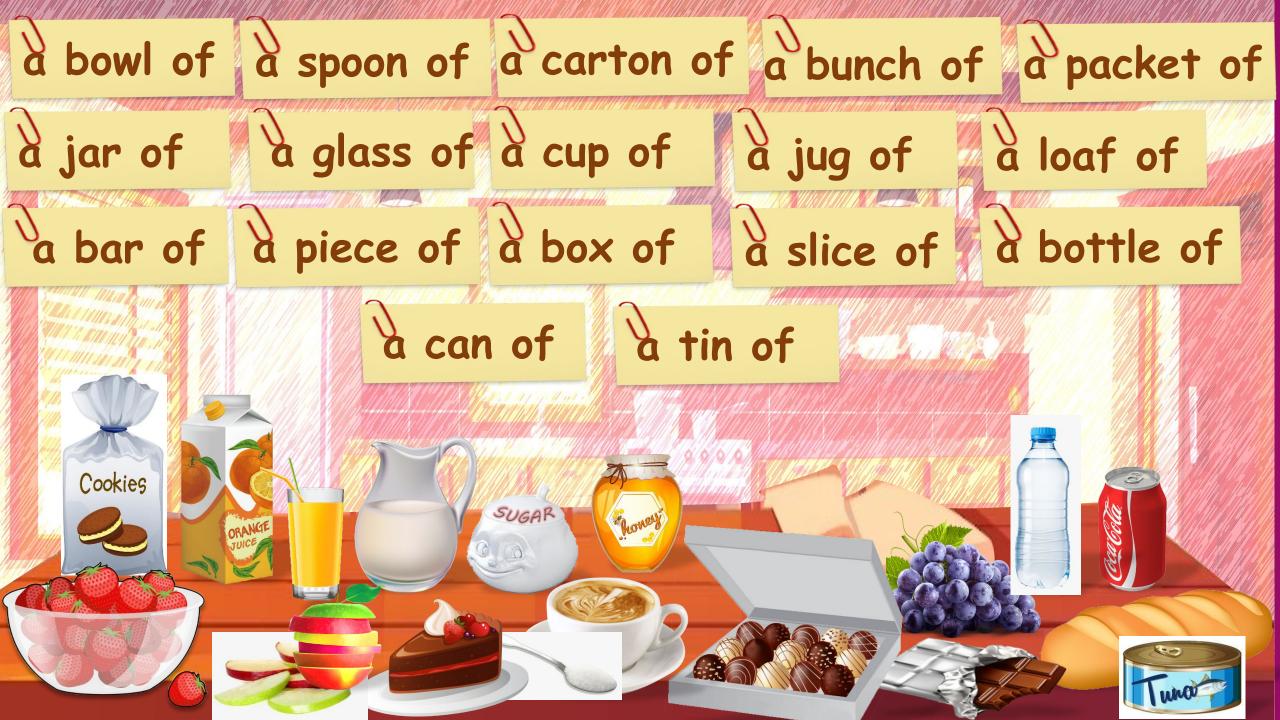

He eats a lot of pasta

3 loaves of bread

- 2 boxes of
- 4jagslatehoney
- 6 slices of
- 200 Gnches of
- 3 boardesof • staapvaloekerieesf
  - acolricos
  - aqviece of
  - aakar of
  - Shylae sate of
  - Buck ps of coffee
  - a carton of juice
  - 5 tins of tuna