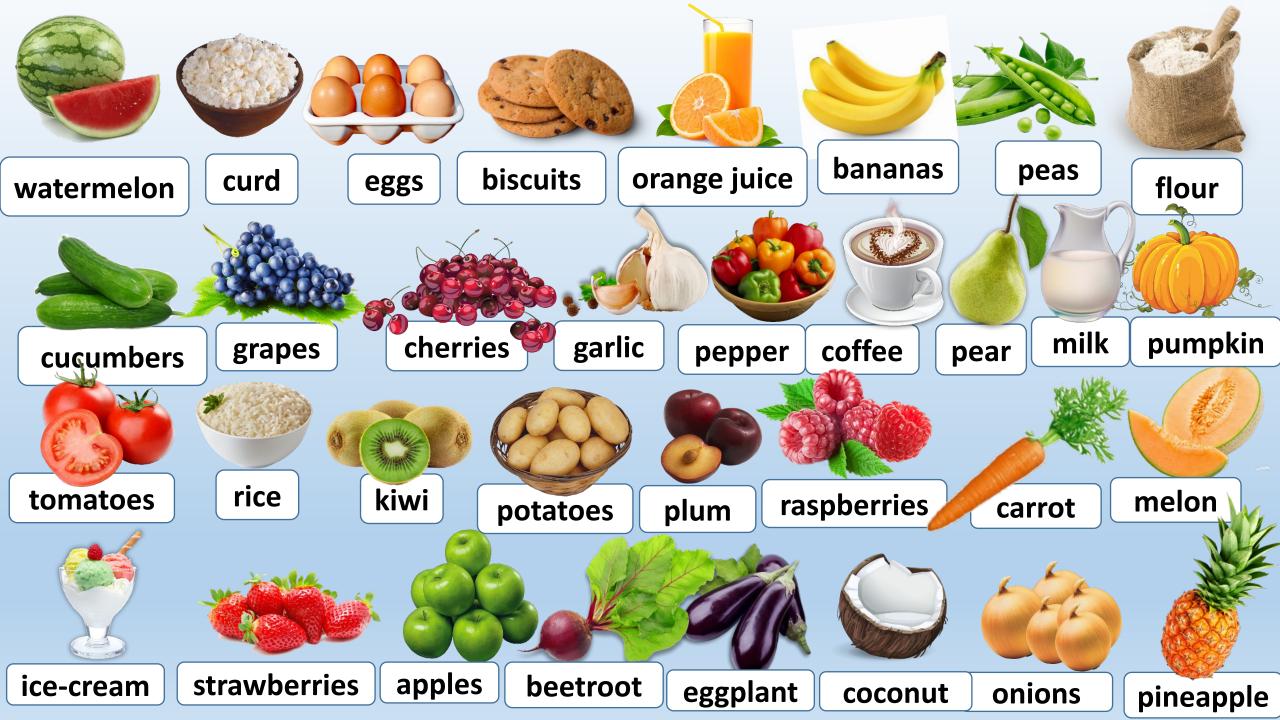

Make questions and short answers (- Are there any ?; - Is there any/ a/ an?) **eggs** -Are there **any** eggs? -Yes, there are yoghurt -Is there any yoghurt? -Yes, there is a melon -Is there a melon? -No, there isn't jam -Is there any jam? -Yes, there is **butter** -Is there any butter? -No, there isn't -Are there any eggplants? eggplants -Yes, there are **cereal** -Is there any cereal? -Yes, there is **carrots** -Are there **any** carrots? -No, there aren't a pizza -Is there a pizza? -No, there isn't a sandwich -Is there a sandwich? -Yes, there is