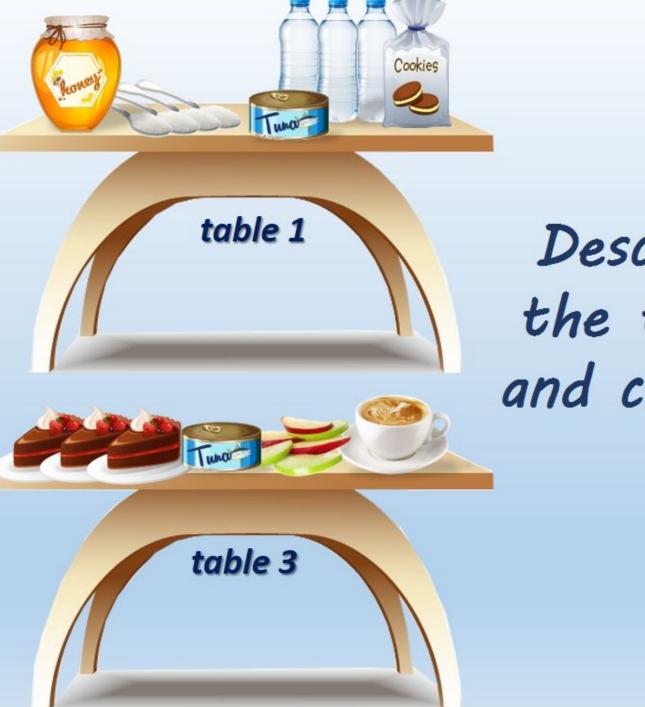

table 1

#### Describe the table and choose

table 3

1-1-1

table 2

table 4

-hover)

Describe the table and choose