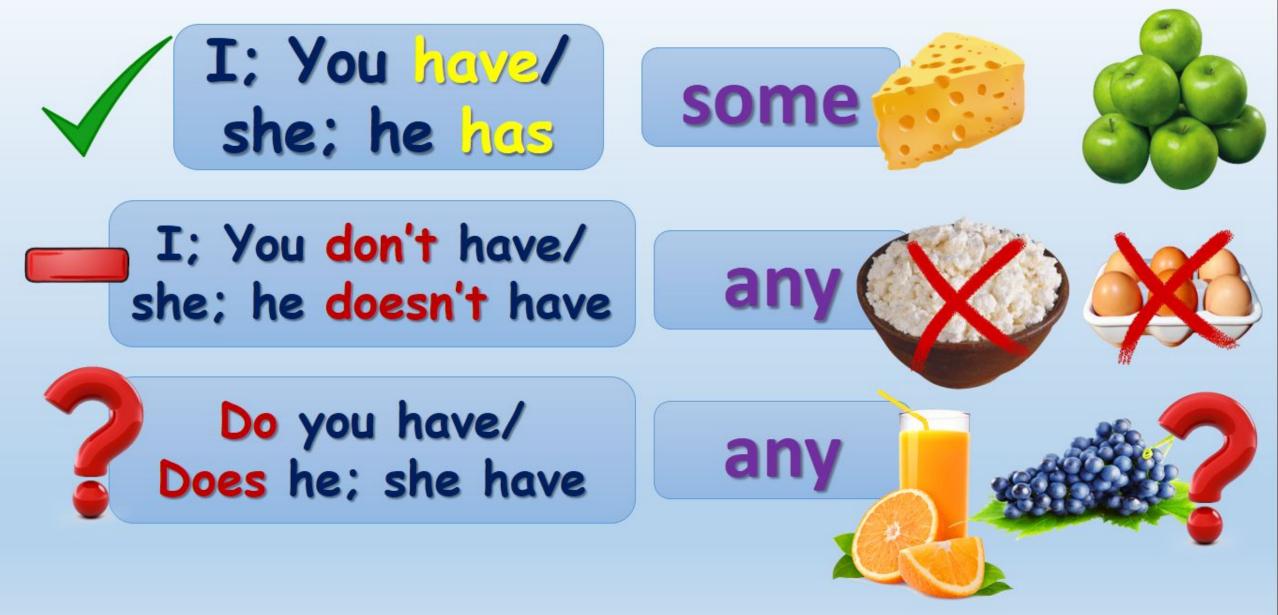

#### uncountable countable

There are some

Do you have any; (a;an)...?
Yes, I have some; (a/an)...
No, I don't have any; (a;an)...

Is there any; (a;an)...? Are there any... (plural)?

Write positive (+) or negative (-) sentences with *a/an*, some, or any. meat There is some meat a pineapple There is a pineapple **onions** There aren't any onions cottage cheese There is some cottage cheese **biscuits** There aren't any biscuits fish There isn't any fish grapes There are some grapes **lemonade** There isn't any lemonade **Ice-cream** There is some ice-cream

Make questions and short answers (- Are there any ?; - Is there any/ a/ an?) **eggs** -Are there **any** eggs? -Yes, there are yoghurt -Is there any yoghurt? -Yes, there is a melon -Is there a melon? -No, there isn't jam -Is there any jam? -Yes, there is **butter** -Is there any butter? -No, there isn't -Are there any eggplants? eggplants -Yes, there are **cereal** -Is there any cereal? -Yes, there is **carrots** -Are there **any** carrots? -No, there aren't a pizza -Is there a pizza? -No, there isn't a sandwich -Is there a sandwich? -Yes, there is