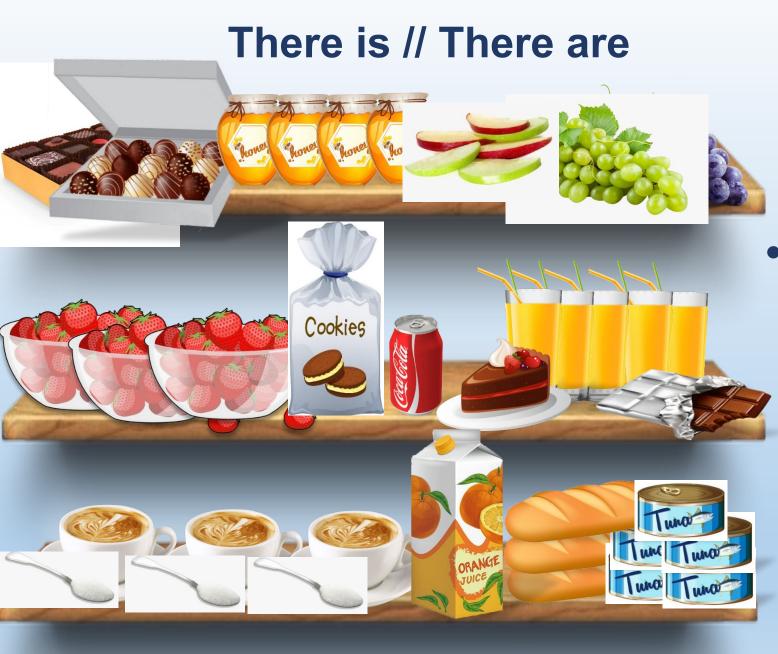

table 1

#### Describe the table and choose

table 3

1-1-1

table 2

table 4

-hover)

Describe the table and choose