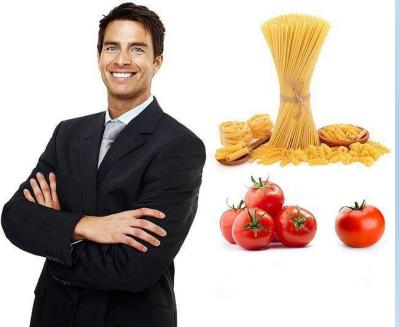

### How many

F ...

Select the correct word. Then answer the question with a complete sentence with *a lot of, not... much, not... many, not... any* 

Fabio the Italian Food Fan

Valerie the vegetarian

Baby Belinda

1) How <u>much</u> juice does he drink?

She doesn't drink any juice

2) How **many** tomatoes does he eat?

He eats a lot of tomatoes

3)How much mineral water does he drink? 3) How much pasta does he eat?

She doesn't drink any mineral water

He eats a lot of pasta

3 loaves of bread

- 2 boxes of
- 4jagslatehoney
- 6 slices of
- 200 Gnches of
- 3 boardesof • staapvaloekerieesf
  - acolricos
  - aqviece of
  - aakar of
  - Shylae sate of
  - Buck ps of coffee
  - a carton of juice
  - 5 tins of tuna