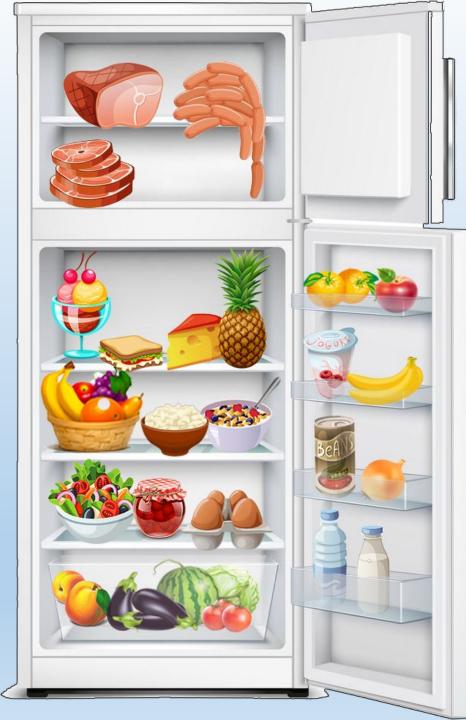

Make questions and short answers (- Are there any ?; - Is there any/ a/ an?) **eggs** -Are there **any** eggs? -Yes, there are yoghurt -Is there any yoghurt? -Yes, there is a melon -Is there a melon? -No, there isn't jam -Is there any jam? -Yes, there is **butter** -Is there any butter? -No, there isn't -Are there any eggplants? eggplants -Yes, there are **cereal** -Is there any cereal? -Yes, there is **carrots** -Are there **any** carrots? -No, there aren't a pizza -Is there a pizza? -No, there isn't a sandwich -Is there a sandwich? -Yes, there is