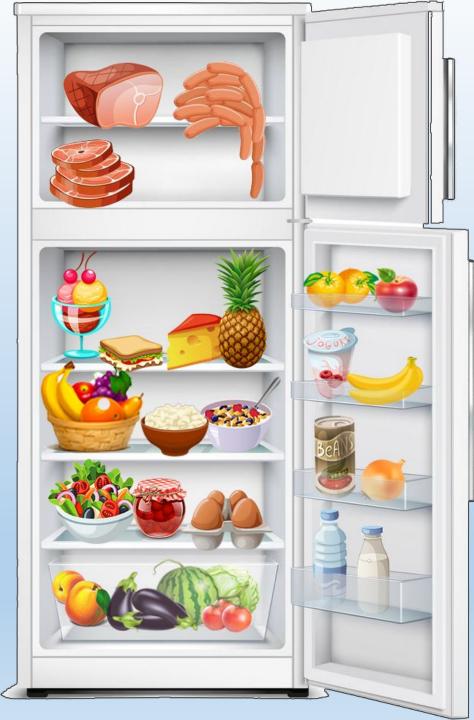

Make questions and short answers (- Are there any ?; - Is there any/ a/ an?) **eggs** -Are there **any** eggs? -Yes, there are yoghurt -Is there any yoghurt? -Yes, there is a melon -Is there a melon? -No, there isn't jam -Is there any jam? -Yes, there is **butter** -Is there any butter? -No, there isn't -Are there any eggplants? eggplants -Yes, there are **cereal** -Is there any cereal? -Yes, there is **carrots** -Are there **any** carrots? -No, there aren't a pizza -Is there a pizza? -No, there isn't a sandwich -Is there a sandwich? -Yes, there is