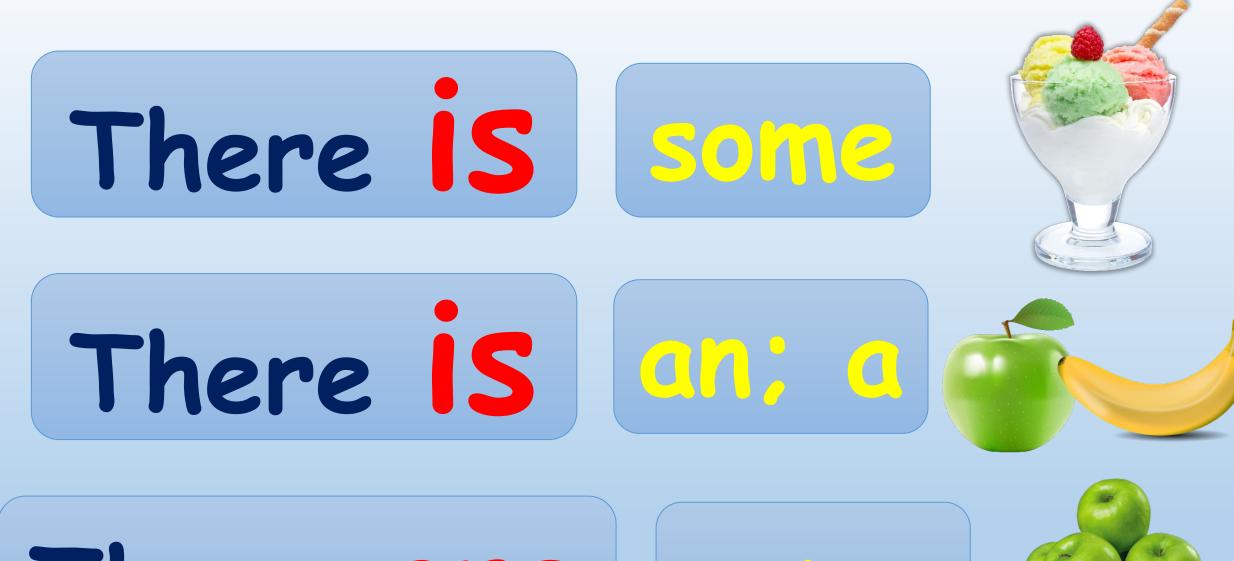

#### uncountable countable

There are some

Do you have any; (a;an)...?
Yes, I have some; (a/an)...
No, I don't have any; (a;an)...

Is there any; (a;an)...? Are there any... (plural)?

Write positive (+) or negative (-) sentences with *a/an*, some, or any. meat There is some meat a pineapple There is a pineapple **onions** There aren't any onions cottage cheese There is some cottage cheese **biscuits** There aren't any biscuits fish There isn't any fish grapes There are some grapes **lemonade** There isn't any lemonade **Ice-cream** There is some ice-cream

Make questions and short answers (- Are there any ?; - Is there any/ a/ an?) **eggs** -Are there **any** eggs? -Yes, there are yoghurt -Is there any yoghurt? -Yes, there is a melon -Is there a melon? -No, there isn't jam -Is there any jam? -Yes, there is **butter** -Is there any butter? -No, there isn't -Are there any eggplants? eggplants -Yes, there are **cereal** -Is there any cereal? -Yes, there is **carrots** -Are there **any** carrots? -No, there aren't a pizza -Is there a pizza? -No, there isn't a sandwich -Is there a sandwich? -Yes, there is