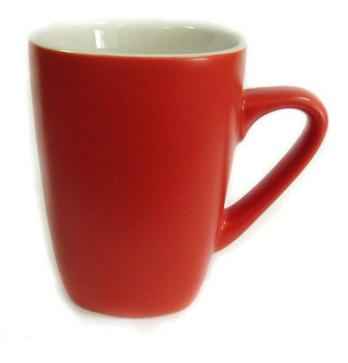

# UNCOUNTABLE NOUNS

## НЕИСЧИСЛЯЕМЫЕ СУЩЕСТВИТЕЛЬНЫЕ

# cheese



# sugar



# butter



salt



# rain

## **SNOW**





# water

# milk







# lemonade





# tea



# CЛOBA, ОБОЗНАЧАЮЩ ИE КОЛИЧЕСТВО (QUANTIFIERS)



# jar a jar of honey

# jug a jug of milk





# piece a piece of cake

# bottle a bottle of milk



# loaf loaf of bread

# **cup a cup of coffee**



# glass a glass of juice





## bar

## a bar of chocolate



# bowl a bowl of salad



#### 

#### a carton of biscuits

# slice a slice of bread



# **can a can of peas**

# a packet of biscuits





# tin a tin of beans





A few a little

немного,

несколько

|             | Исчисляемые<br>существительные | Неисчисляемые<br>существительные |
|-------------|--------------------------------|----------------------------------|
| утверждение | A lot (of)<br><b>много</b>     | A lot (of)                       |
| вопрос      | How (many)?<br><b>сколько</b>  | How (much)?                      |
| отрицание   | Many<br>MHOFO                  | much                             |
| Все типы    | A few                          | A little                         |
|             | мало