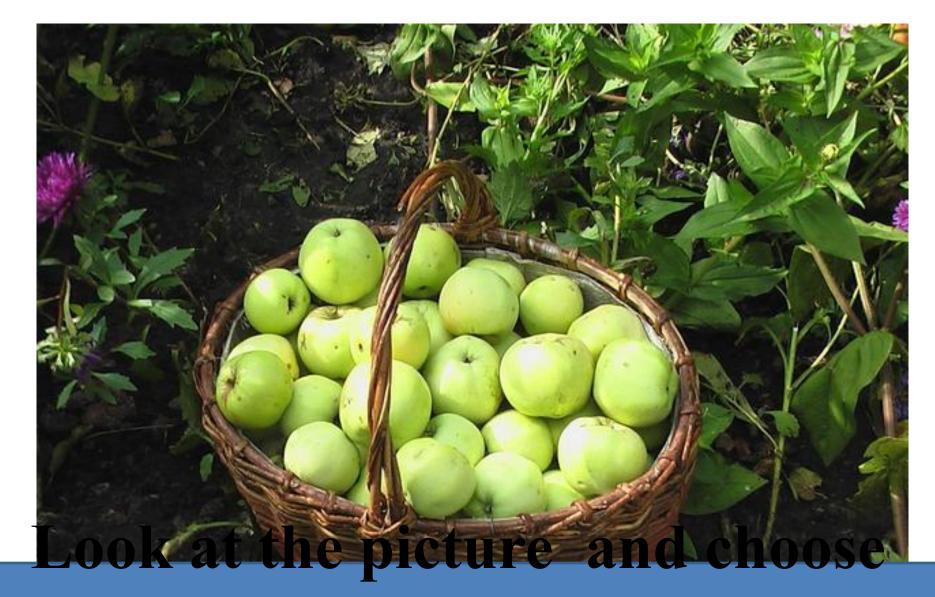

| How (many)?<br><b>сколько</b>  | How (much)?                      |
| отрицание   | Many<br>MHOFO                  | much                             |
| Все типы    | A few                          | A little                         |
|             | мало                           |                                  |

#### What we eat and what we drink? We drink We eat potato water chicken milk bread ce offee cheese butter tea

How many...(с исчл.сущ)? How much (неисч.сущ)...?

How many eggs are there
in the box?
Not many / A lot



How much bread is there on the table? Not much / A lot

#### ответ Not many / Not Much / Alot

Look at the picture and choose the right answer.Выберите правильный

#### the right answer. Not many / Not Much / A lot

#### Look at the picture and choose





## the right answer Much / A lot

#### the right answer. Not many / Not Much / A lot

## Look at the picture and choose



#### Look at the picture and choose

#### the right answer. Not many / Not Much / A lot

# In my salad ...



### There is/are some...

#### **Remember the proverb!**

# An apple a day keeps the doctor away!