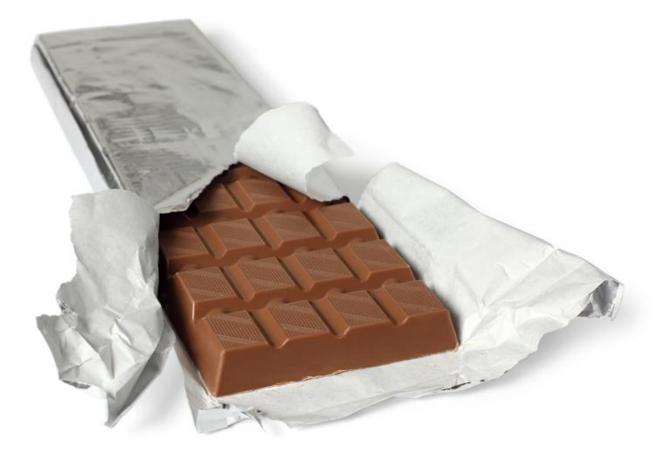

# UNCOUNTABLE NOUNS

## НЕИСЧИСЛЯЕМЫЕ СУЩЕСТВИТЕЛЬНЫЕ

# cheese



# sugar



# butter



salt



# rain

## **SNOW**





# water

# milk







# lemonade





# tea



# CЛOBA, ОБОЗНАЧАЮЩ ИE КОЛИЧЕСТВО (QUANTIFIERS)



# jar a jar of honey

# jug a jug of milk





# piece a piece of cake

# bottle a bottle of milk



# loaf loaf of bread

# **cup a cup of coffee**



# glass a glass of juice





## bar

## a bar of chocolate



# bowl a bowl of salad



#### 

#### a carton of biscuits

# slice a slice of bread



# **can a can of peas**

# a packet of biscuits





# tin a tin of beans





A few a little

немного,

несколько

|             | Исчисляемые<br>существительные | Неисчисляемые<br>существительные |
|-------------|--------------------------------|----------------------------------|
| утверждение | A lot (of)<br><b>много</b>     | A lot (of)                       |
| вопрос      | How (many)?<br><b>сколько</b>  | How (much)?                      |
| отрицание   | Many<br>MHOFO                  | much                             |
| Все типы    | A few                          | A little                         |
|             | мало                           |