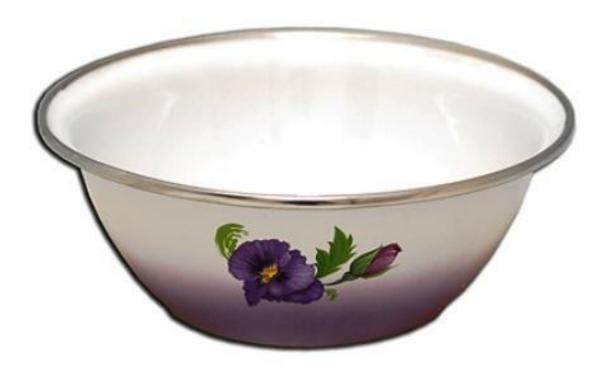

# UNCOUNTABLE NOUNS

## НЕИСЧИСЛЯЕМЫЕ СУЩЕСТВИТЕЛЬНЫЕ

# cheese



# sugar



# butter



salt



# rain

## **SNOW**





# water

# milk







# lemonade





# tea



# CЛOBA, ОБОЗНАЧАЮЩ ИE КОЛИЧЕСТВО (QUANTIFIERS)



# jar a jar of honey

# jug a jug of milk





# piece a piece of cake

# bottle a bottle of milk



# loaf loaf of bread

# **cup a cup of coffee**



# glass a glass of juice





## bar

## a bar of chocolate



# bowl a bowl of salad



#### 

#### a carton of biscuits

# slice a slice of bread



# **can a can of peas**

# a packet of biscuits





# tin a tin of beans





A few a little

немного,

несколько

|             | Исчисляемые<br>существительные | Неисчисляемые<br>существительные |
|-------------|--------------------------------|----------------------------------|
| утверждение | A lot (of)<br><b>много</b>     | A lot (of)                       |
| вопрос      | How (many)?<br><b>сколько</b>  | How (much)?                      |
| отрицание   | Many<br>MHOFO                  | much                             |
| Все типы    | A few                          | A little                         |
|             | мало                           |                                  |

####