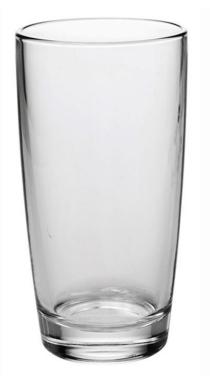

# UNCOUNTABLE NOUNS

## НЕИСЧИСЛЯЕМЫЕ СУЩЕСТВИТЕЛЬНЫЕ

# cheese



# sugar



# butter



salt



# rain

## **SNOW**





# water

# milk







# lemonade





# tea



# CЛOBA, ОБОЗНАЧАЮЩ ИE КОЛИЧЕСТВО (QUANTIFIERS)



# jar a jar of honey

# jug a jug of milk





# piece a piece of cake

# bottle a bottle of milk



# loaf loaf of bread

# **cup a cup of coffee**



# glass a glass of juice





## bar

## a bar of chocolate



# bowl a bowl of salad



#### 

#### a carton of biscuits

# slice a slice of bread



# **can a can of peas**

# a packet of biscuits





# tin a tin of beans





A few a little

немного,

несколько

|             | Исчисляемые<br>существительные | Неисчисляемые<br>существительные |
|-------------|--------------------------------|----------------------------------|
| утверждение | A lot (of)<br><b>много</b>     | A lot (of)                       |
| вопрос      | How (many)?<br><b>сколько</b>  | How (much)?                      |
| отрицание   | Many<br>MHOFO                  | much                             |
| Все типы    | A few                          | A little                         |
|             | мало                           |