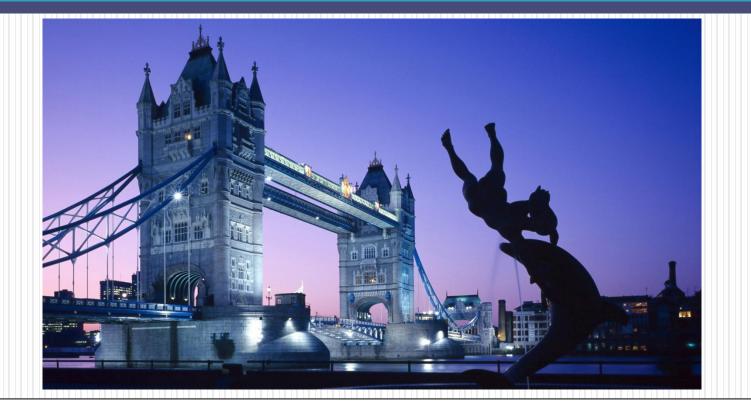

## Tower Bridge

• Tower bridge in London is a drawbridge, which is located in the centre of the British capital.

## • It is located above the river Thames, near the tower of London.

• This is one of the main symbols of London