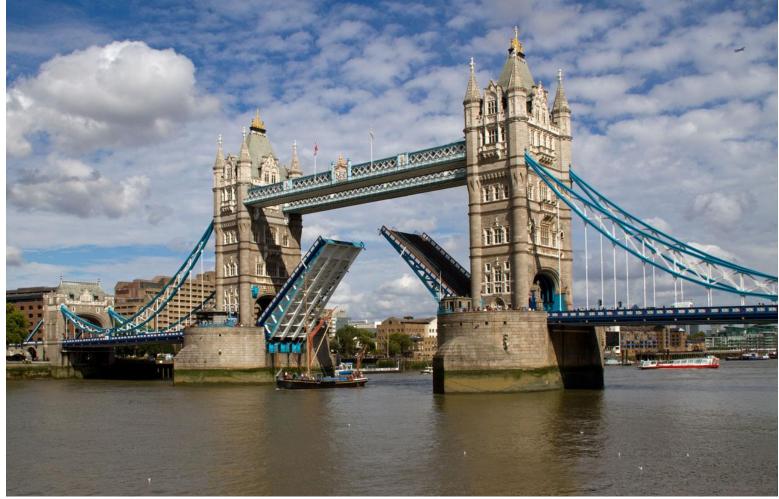

## Tower Bridge

• Tower bridge in London is a drawbridge, which is located in the centre of the British capital.

## • It is located above the river Thames, near the tower of London.

• This is one of the main symbols of London