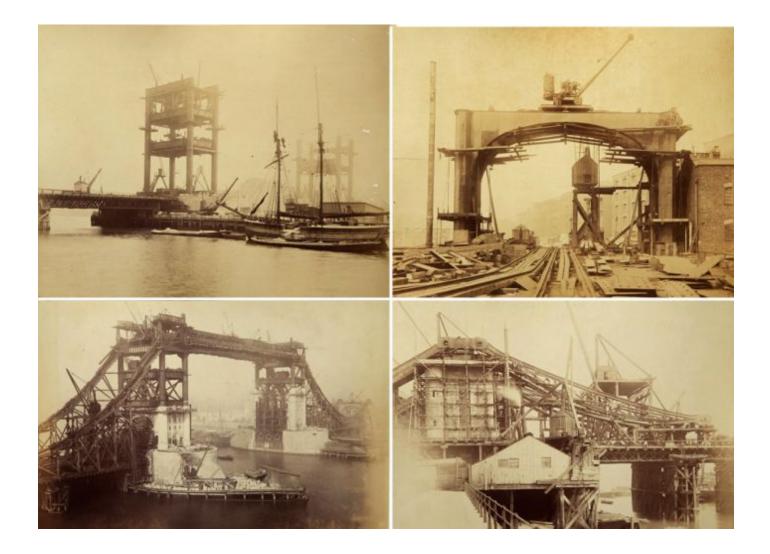

### • Construction of the bridge lasted 8 years, and there were about 500 builders.