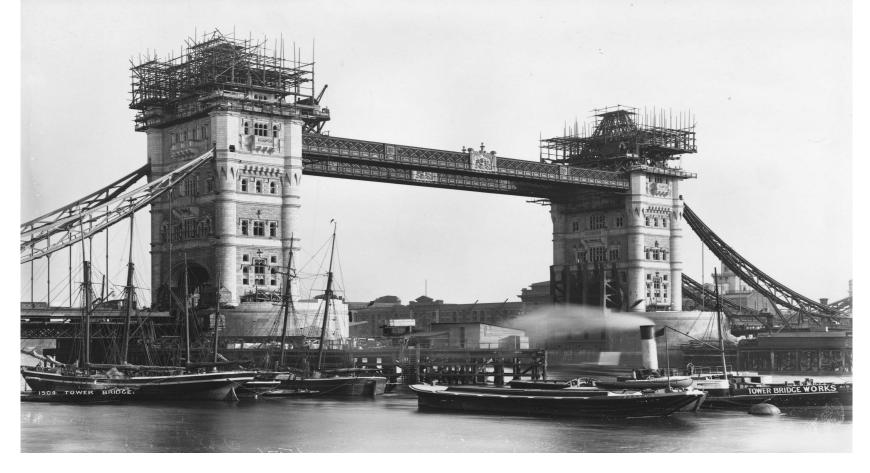

#### This bridge was built in 1894

### • Construction of the bridge lasted 8 years, and there were about 500 builders.