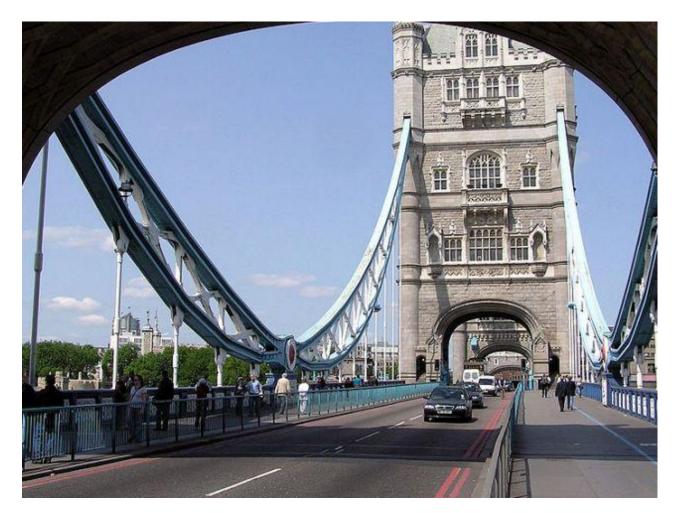

## Tower Bridge

• Tower bridge in London is a drawbridge, which is located in the centre of the British capital.

#### This bridge was built in 1894

### • Construction of the bridge lasted 8 years, and there were about 500 builders.

## • It is located above the river Thames, near the tower of London.

• This is one of the main symbols of London