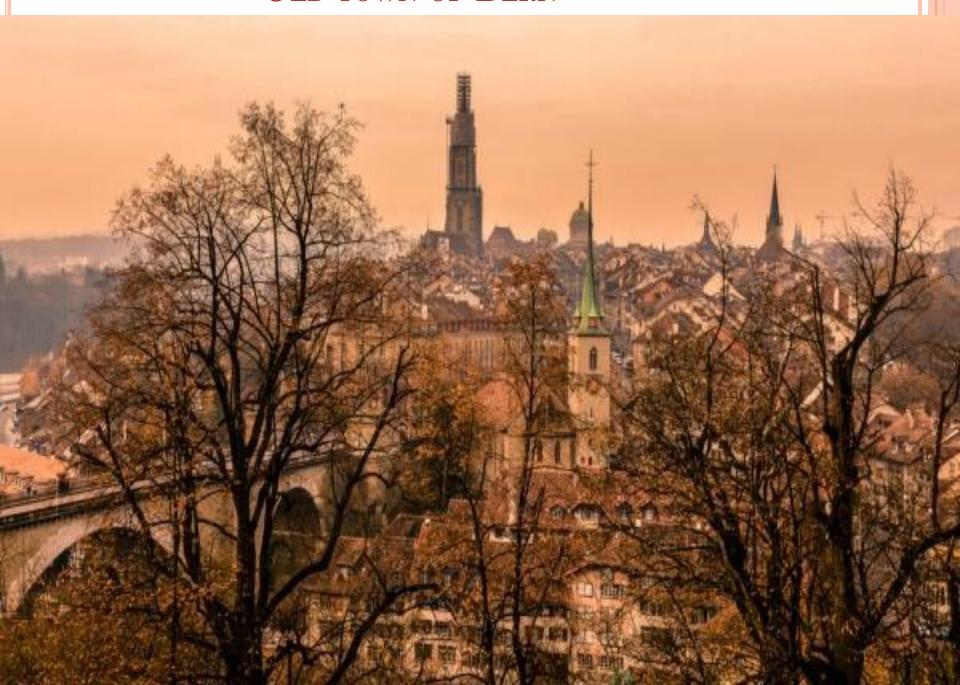

# SWITZERLAND



# Flag Of Switzerland



### THE COAT OF ARMS OF SWITZERLAND



#### Lucerne



#### Lake Geneva and the Lavaux vineyard.



Chillon castle.Medieval castle on lake Geneva if built on the water. The former residence of the Dukes of Savoy restored authentic interior, and the castle towers offer enchanting the soul views of lake Geneva.





## OLD TOWN OF BERN



## INTERLAKEN



### ZERMATT



# BELLINZONA



#### St. Gallen



# RHINE FALLS

The waterfall is 23 meters high and a width of 150 meters is located in the border town of Schaffhausen. In one second most powerful waterfall drops down about 700 000litres of water! Admire the mighty Rhine falls is possible from both the top and going down to the river.





# Thank you for your attention