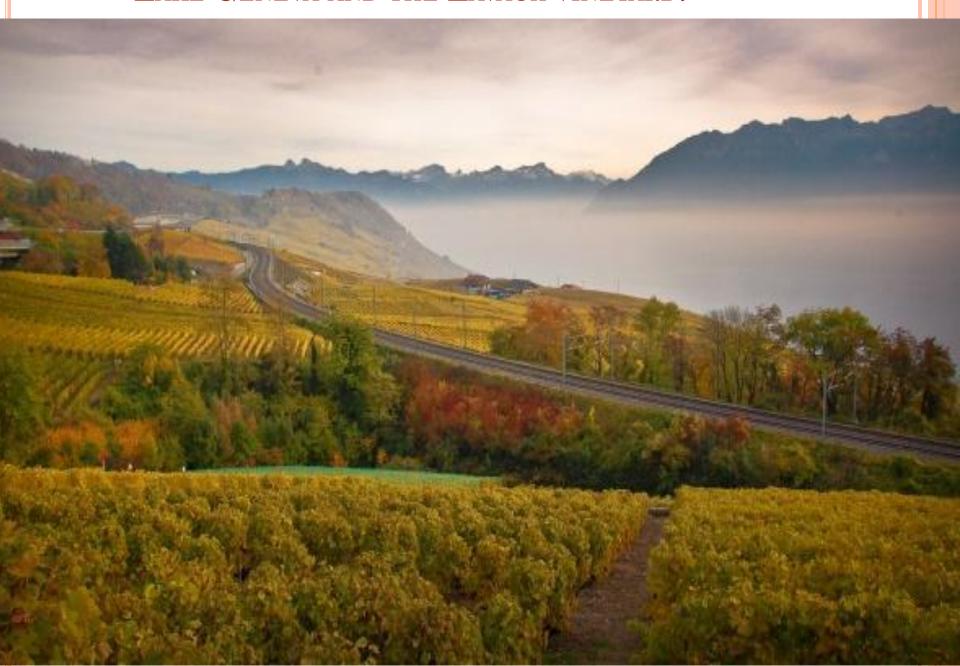

#### Lake Geneva and the Lavaux vineyard.

Chillon castle.Medieval castle on lake Geneva if built on the water. The former residence of the Dukes of Savoy restored authentic interior, and the castle towers offer enchanting the soul views of lake Geneva.