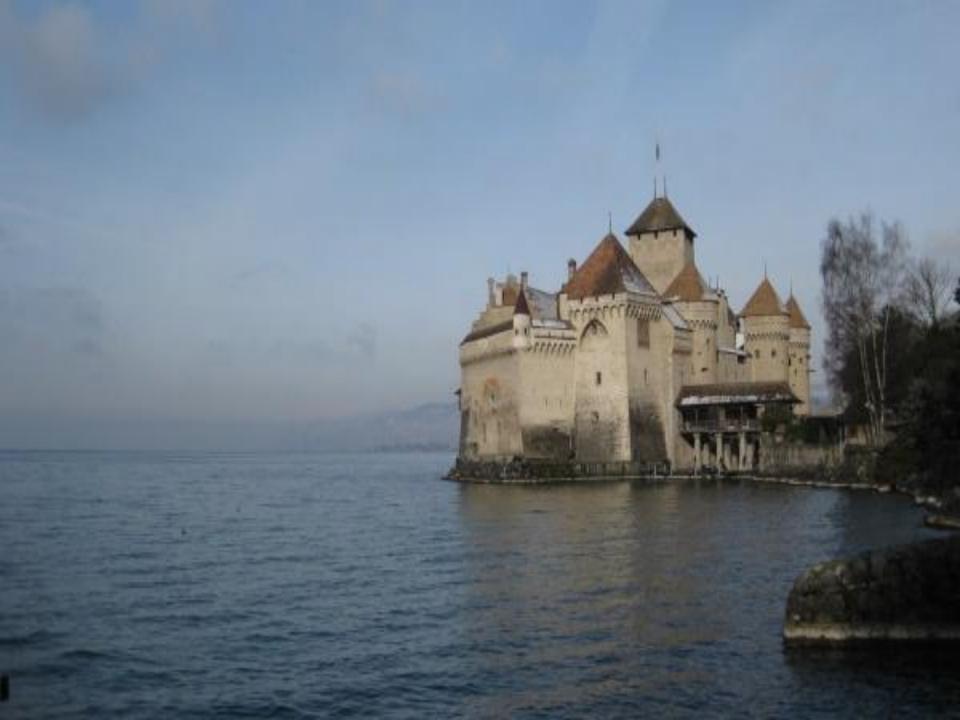

#### Lake Geneva and the Lavaux vineyard.

Chillon castle.Medieval castle on lake Geneva if built on the water. The former residence of the Dukes of Savoy restored authentic interior, and the castle towers offer enchanting the soul views of lake Geneva.