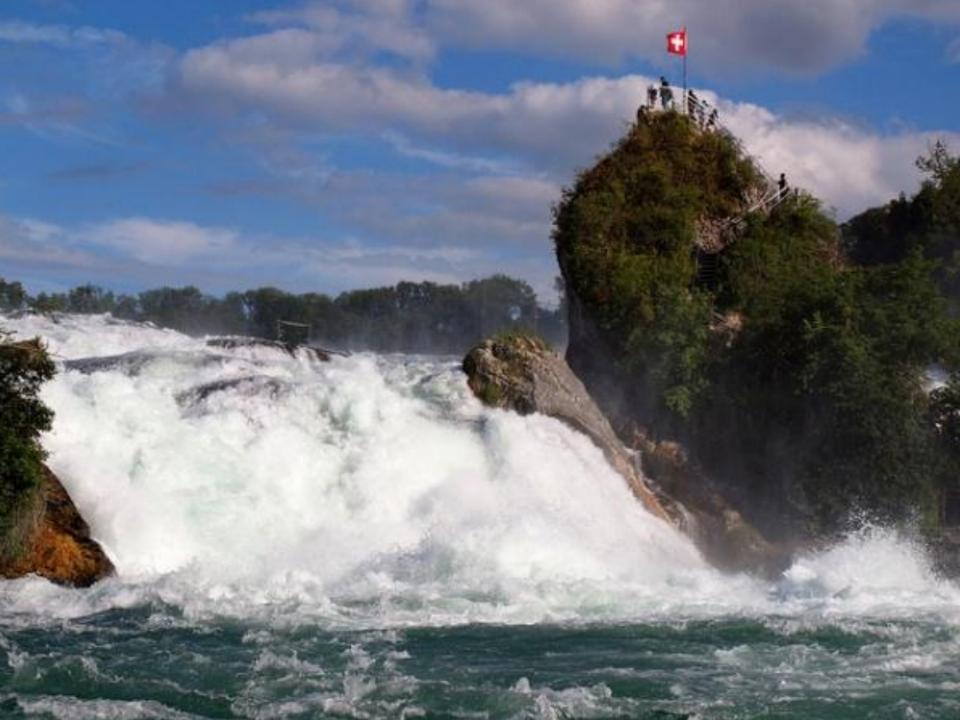

# RHINE FALLS

The waterfall is 23 meters high and a width of 150 meters is located in the border town of Schaffhausen. In one second most powerful waterfall drops down about 700 000litres of water! Admire the mighty Rhine falls is possible from both the top and going down to the river.