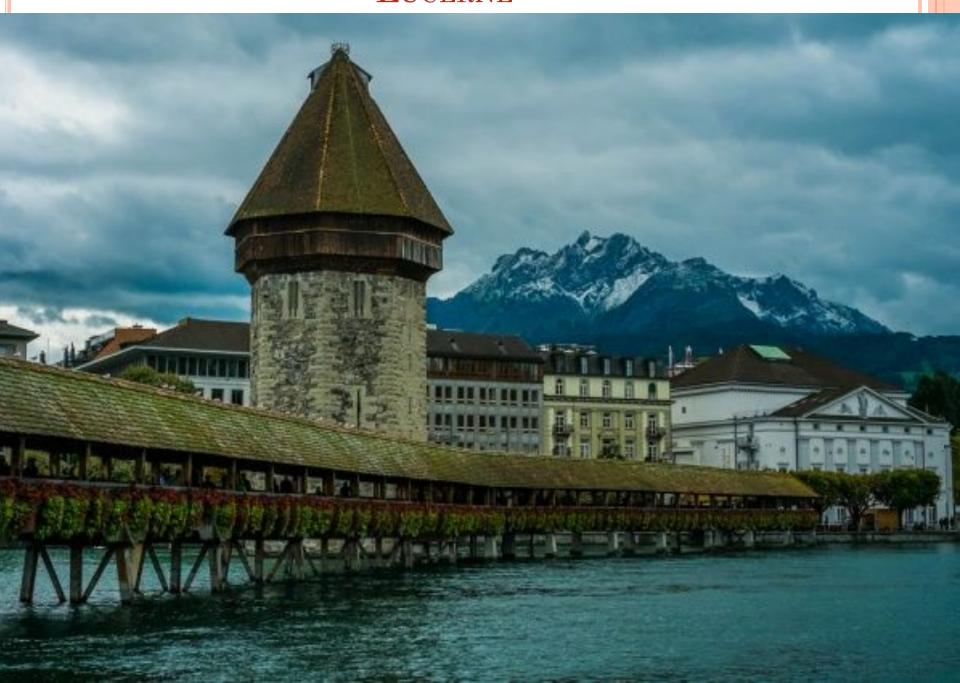

# SWITZERLAND



# Flag Of Switzerland



### THE COAT OF ARMS OF SWITZERLAND



#### Lucerne



#### Lake Geneva and the Lavaux vineyard.



Chillon castle.Medieval castle on lake Geneva if built on the water. The former residence of the Dukes of Savoy restored authentic interior, and the castle towers offer enchanting the soul views of lake Geneva.





## OLD TOWN OF BERN



## INTERLAKEN



### ZERMATT



# BELLINZONA



#### St. Gallen



# RHINE FALLS

The waterfall is 23 meters high and a width of 150 meters is located in the border town of Schaffhausen. In one second most powerful waterfall drops down about 700 000litres of water! Admire the mighty Rhine falls is possible from both the top and going down to the river.





# Thank you for your attention