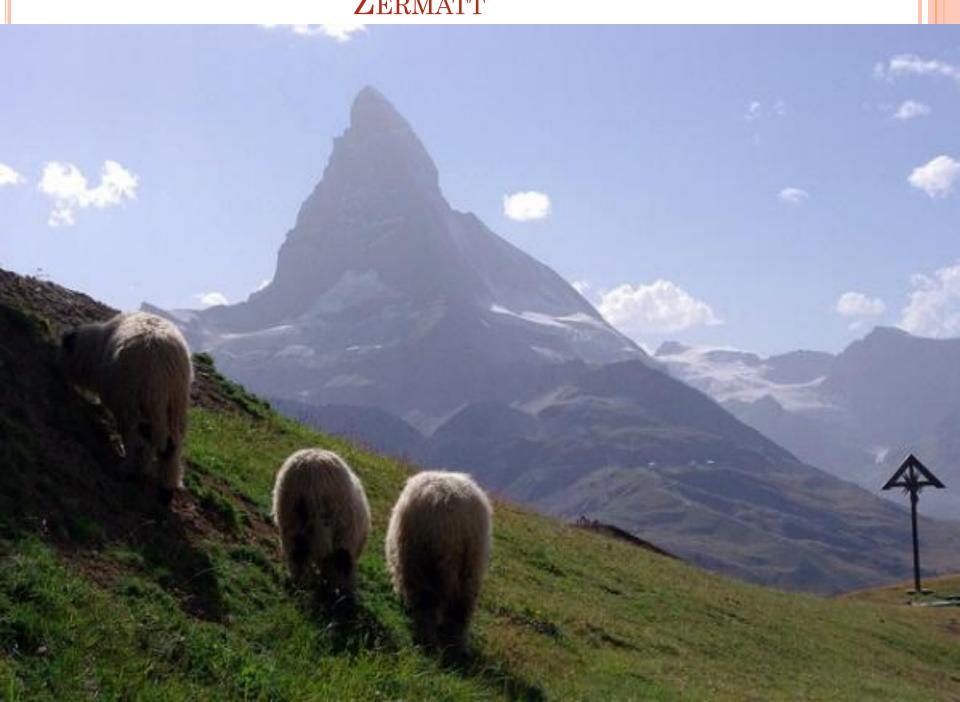

# SWITZERLAND



# Flag Of Switzerland



### THE COAT OF ARMS OF SWITZERLAND



#### Lucerne



#### Lake Geneva and the Lavaux vineyard.



Chillon castle.Medieval castle on lake Geneva if built on the water. The former residence of the Dukes of Savoy restored authentic interior, and the castle towers offer enchanting the soul views of lake Geneva.





## OLD TOWN OF BERN



## INTERLAKEN



### ZERMATT



# BELLINZONA



#### St. Gallen



# RHINE FALLS

The waterfall is 23 meters high and a width of 150 meters is located in the border town of Schaffhausen. In one second most powerful waterfall drops down about 700 000litres of water! Admire the mighty Rhine falls is possible from both the top and going down to the river.





# Thank you for your attention