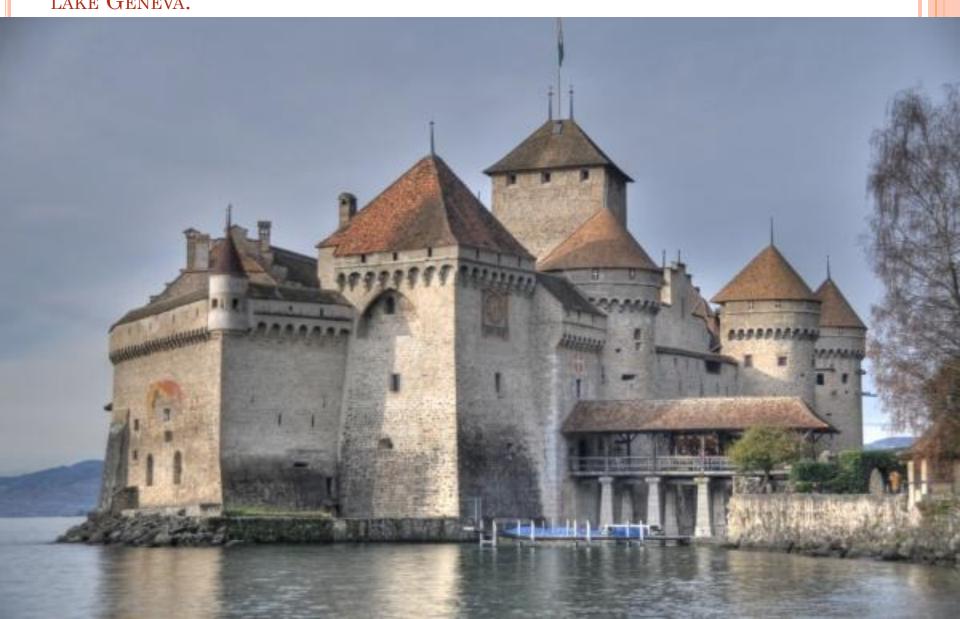

#### Lake Geneva and the Lavaux vineyard.

Chillon castle.Medieval castle on lake Geneva if built on the water. The former residence of the Dukes of Savoy restored authentic interior, and the castle towers offer enchanting the soul views of lake Geneva.