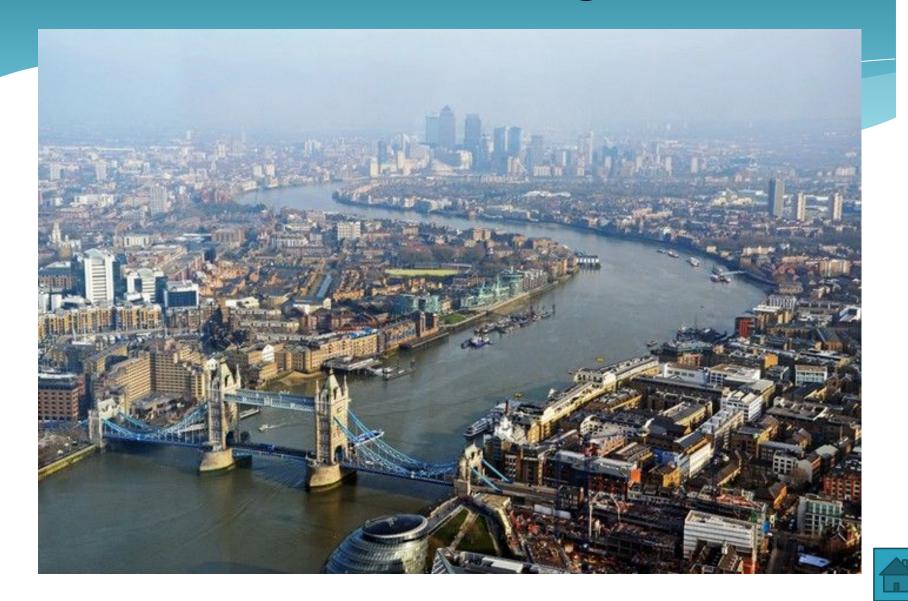

### Which river runs through London?

## What English city has more channels in, than in Venice?