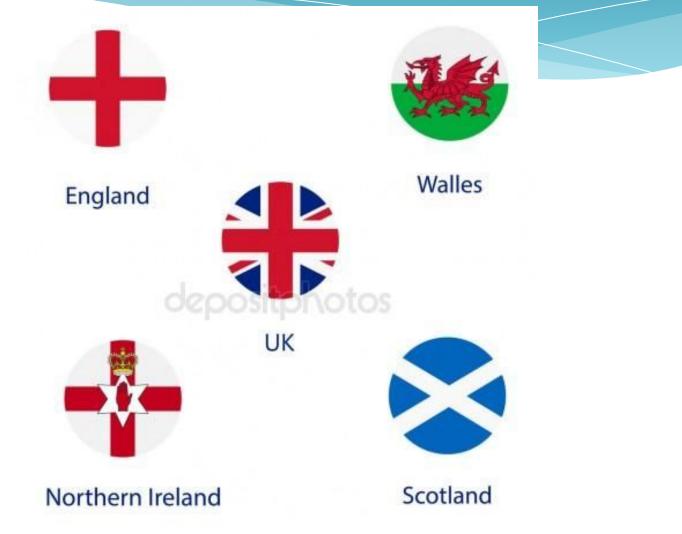

### 1. Geographic position How many countries does UK consist of?

# What animal is pictured on the national flag of Wales?