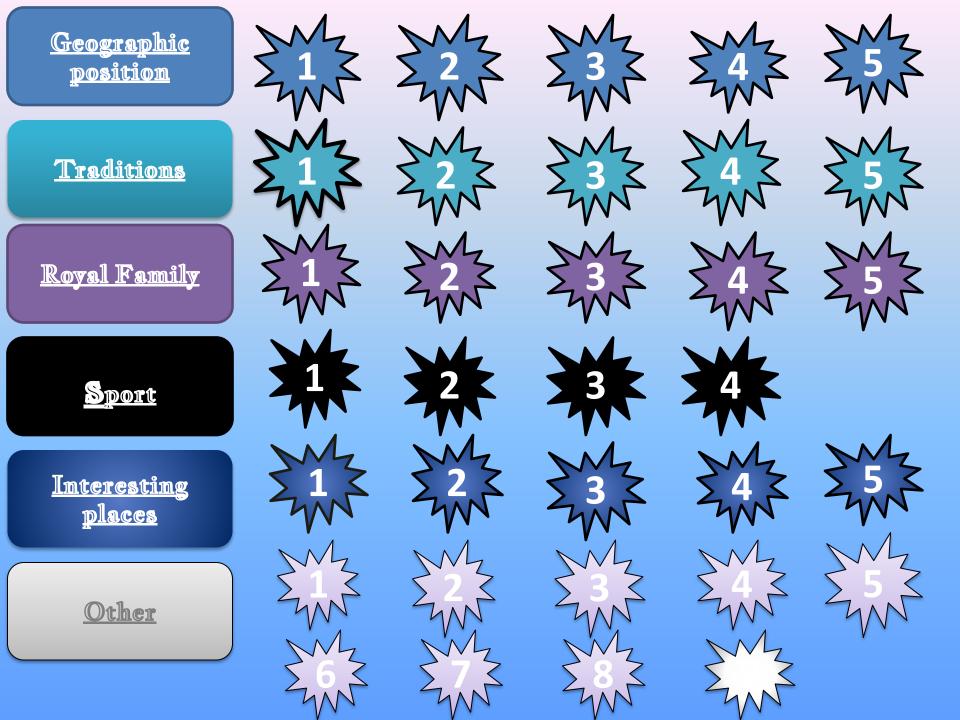

### 1. Geographic position How many countries does UK consist of?

### Which river runs through London?

### What channel does dissociate Great Britain from Europe?

# What is the capital of Northern Ireland?

## What English city has more channels in, than in Venice?

### 2. Traditions What flower does the symbol of England?

### What the British do at 5 o`clock?

# What is the favourite drink of englishmen?

## Why England is named the country of dresscode?

### What are the most popular holidays in UK?

#### **3.Royal Family** What is the London residence of Queen Elisabeth

# Who does the real power in Britain belong to?

# What queen did govern in England longer than all?

#### How many grandchildren and great-grandchildren has the Queen Elizabeth II?

### What pets does a queen have?

### 4.Sport Name the English types of sport.

## What is the most popular sport in the world was born in England?

# Name the best-known football teams of England

## Name the best-known competition tennis

### 5.Interesting places Name the most popular area of London?

## What is the Wax Museum in London called?

# What is the nickname of London's Underground?

### What is the oldest university in Great Britain?

## Which birds according to legend, protect the Tower of London?

#### 6.Other What is the highest mark in British schools?

#### The Beatles came from...

#### Who is Lewis Carroll?

### Who was the founder of the Globe Theatre?

#### Who lived in Sherwood Forest?

## Who was the English author known as The Queen of Crime?

### What lake does the famous Scottish monster in?

#### Who lived in a house on 221 Baker Street?

# What animal is pictured on the national flag of Wales?