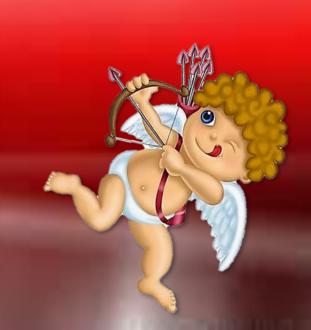

## Cupid's arrows

This is Cupid.

If he strikes you with one of his arrows, you will fall in love with the first person you see.