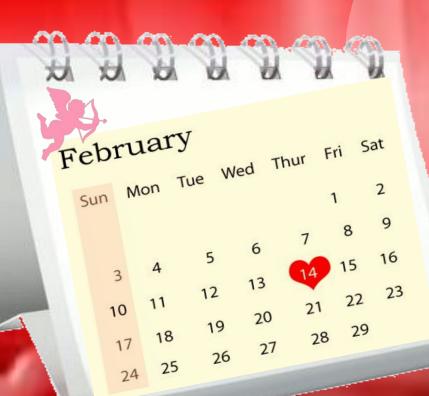

#### February 14th

People around the world celebrate
Valentine's Day on February 14<sup>th</sup>.