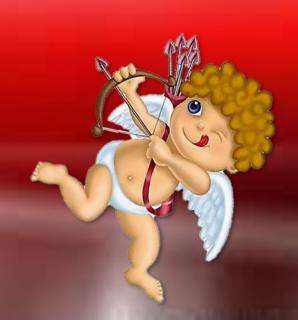

## Cupid's arrows

This is Cupid.

If he strikes you with one of his arrows, you will fall in love with the first person you see.