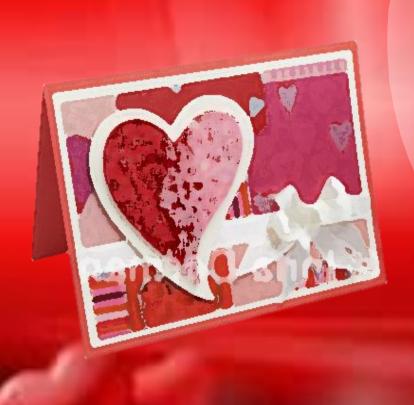

#### Valentine's Day Card

Children write Valentine cards to their friends.

A Valentine card usually has a poem and this question:

Will you be my Valentine?