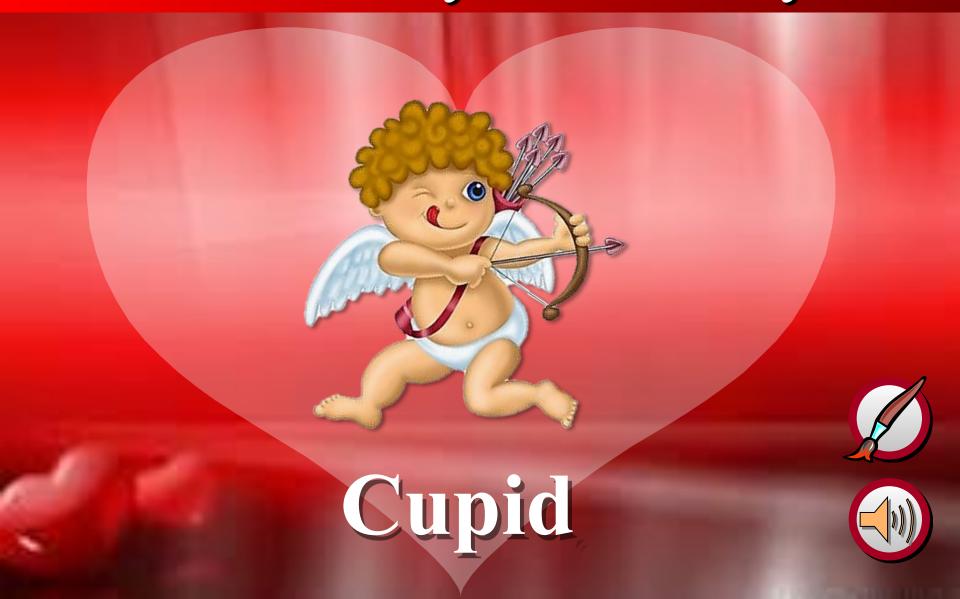

## Cupid's arrows

This is Cupid.

If he strikes you with one of his arrows, you will fall in love with the first person you see.