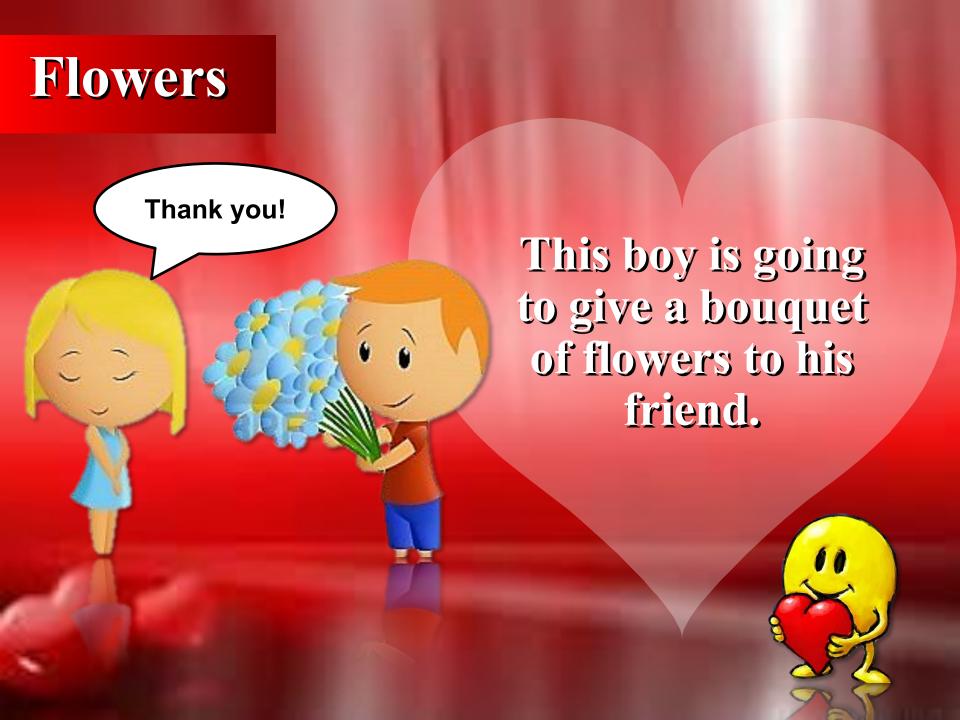

#### Gifts and cards

There is someone who will be grateful and happy to receive a Valentine's Day gift and a card from