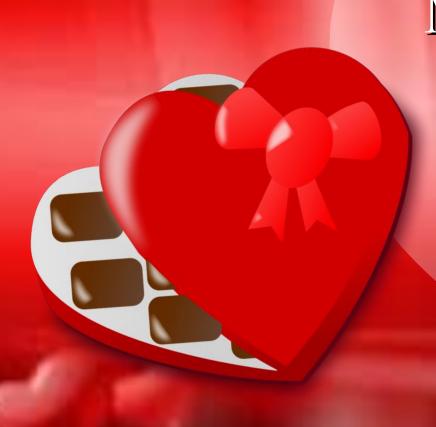

#### Chocolate candy

Many people love chocolate candy.
They are popular on Valentine's Day.