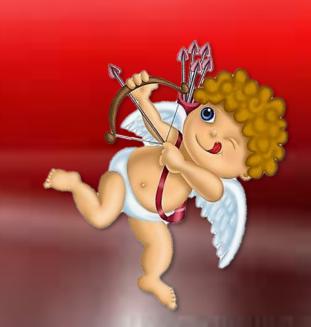

## Cupid's arrows

This is Cupid.

If he strikes you with one of his arrows, you will fall in love with the first person you see.