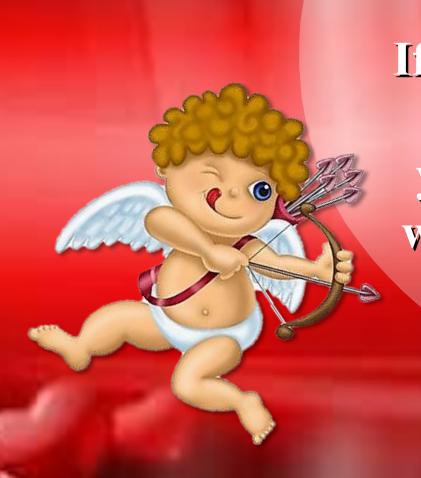

## Cupid's arrows

This is Cupid.

If he strikes you with one of his arrows, you will fall in love with the first person you see.