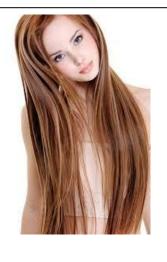

# HAIR LENGTH + TYPE + COLOUR

She's got LONG, STRAIGHT, RED hair.

He's got SHOULDER-LENGTH, CURLY, BLACK hair.