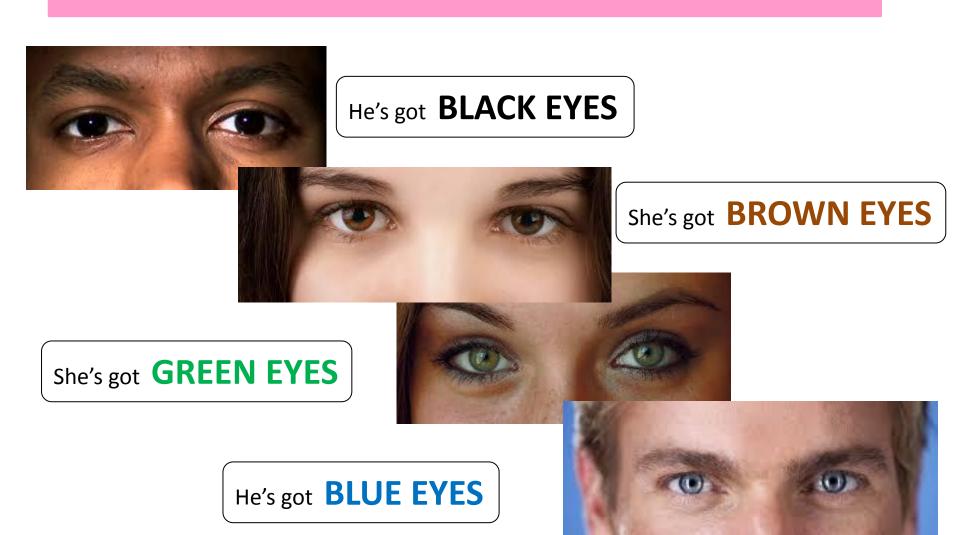

# HEIGHT

He's

**TALL** 



He's **SHORT** 

He's **MEDIUM HEIGHT** 

# BUILD

She's **PLUMP** 





She's **SLIM** 





He's

He's **MEDIUM BUILD** 

He's **THIN/ SKINNY** 

## HAIR COLOUR

He's got **BLACK HAIR** 





She's got **BROWN HAIR** 

He's got **BLOND HAIR** 





He's got **RED/GINGER HAIR** 

## HAIR COLOUR

She's got **GREY HAIR** 



He's got WHITE HAIR



You CAN'T SAY:
I've got A brown hair.

## HAIR LENGTH AND TYPE

She's got **LONG** hair.

She's got **STRAIGHT** hair.



She's got **WAVY** hair.







He's got **SHORT** hair.

He's got **SPIKY** hair.



He's got **SHOULDER-LENGTH** 

hair.

He's got **CURLY** hair.

# HAIR LENGTH + TYPE + COLOUR

She's got LONG, STRAIGHT, RED hair.





He's got SHOULDER-LENGTH, CURLY, BLACK hair.

## EYE COLOUR



# SKIN COLOUR



She's got **DARK SKIN** 



He's got **FAIR SKIN** 

## OTHER FEATURES



She's got **FRECKLES** 



He's got A BEARD



He's got A





She's got **GLASSES** 



He's got A BEARD AND MOUSTACHE