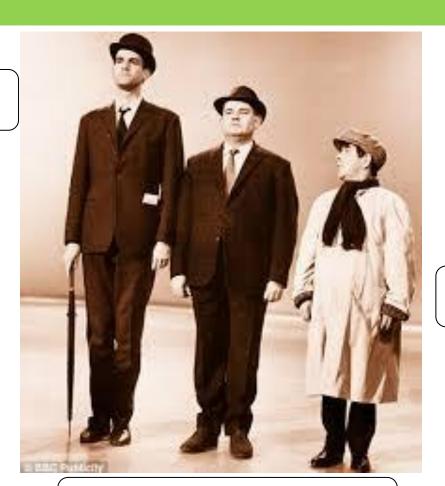

# HEIGHT

He's

**TALL** 



He's **SHORT** 

He's **MEDIUM HEIGHT** 

# BUILD

She's **PLUMP** 





She's **SLIM** 





He's

He's **MEDIUM BUILD** 

He's **THIN/ SKINNY** 

## HAIR COLOUR

He's got **BLACK HAIR** 





She's got **BROWN HAIR** 

He's got **BLOND HAIR** 





He's got **RED/GINGER HAIR** 

## HAIR COLOUR

She's got **GREY HAIR** 



He's got WHITE HAIR



You CAN'T SAY:
I've got A brown hair.

## HAIR LENGTH AND TYPE

She's got **LONG** hair.

She's got **STRAIGHT** hair.



She's got **WAVY** hair.







He's got **SHORT** hair.

He's got **SPIKY** hair.



He's got **SHOULDER-LENGTH** 

hair.

He's got **CURLY** hair.

# HAIR LENGTH + TYPE + COLOUR

She's got LONG, STRAIGHT, RED hair.





He's got SHOULDER-LENGTH, CURLY, BLACK hair.

## EYE COLOUR



# SKIN COLOUR



She's got **DARK SKIN**