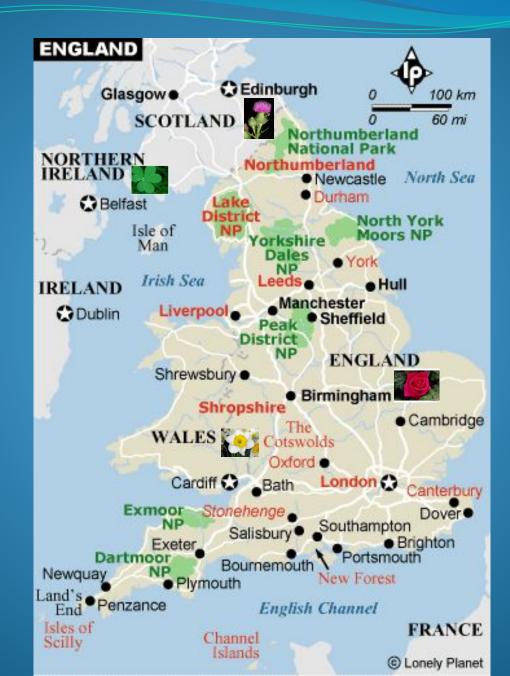

## England, Scotland, Wales...

Name the parts of Great Britain.

What are their capitals and symbols?

Would you like to visit Great Britain?