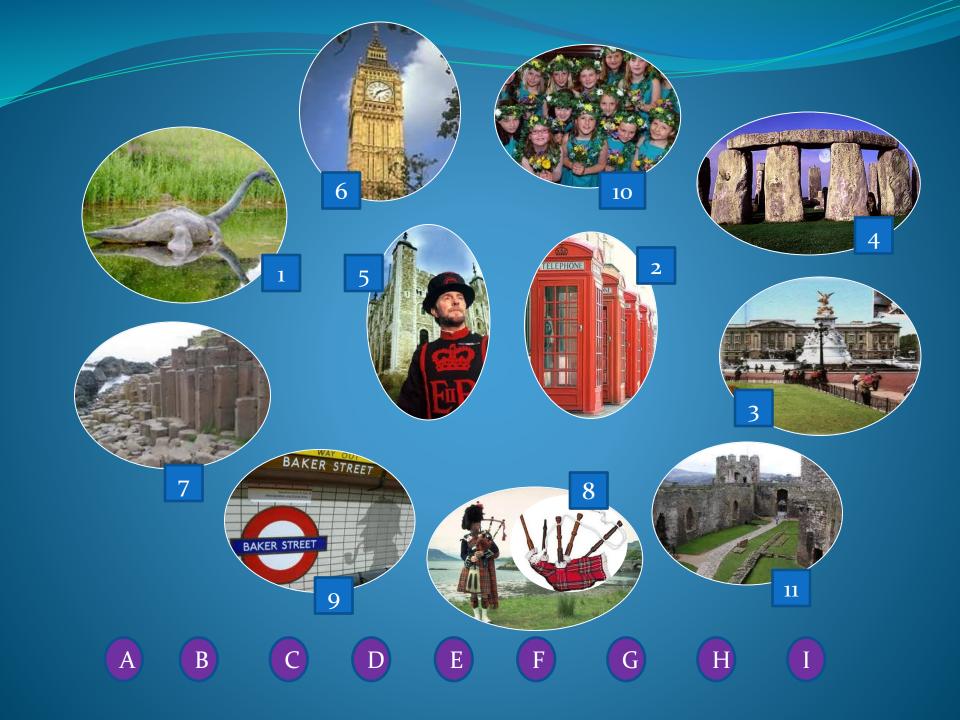

## Red is a very popular colour in England

In London In Wales In England In Scotland In Northern Ireland

I'd like

to see
to visit
to walk along
to take photos of
to watch