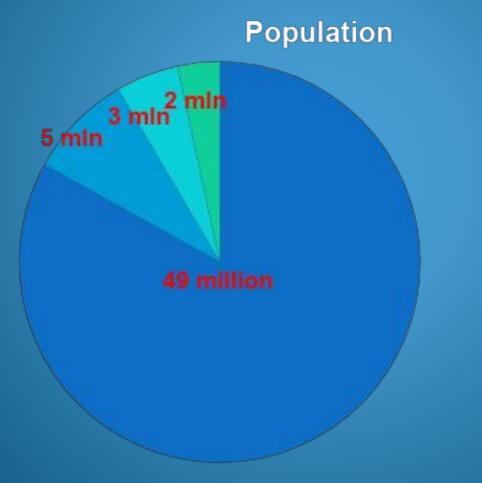

### UK population diagram

England
Scotland
Wales
Northern Ireland

#### Fact File on Great Britain

|   | Country                                     | England    | Scotland  | Wales     |  |
|---|---------------------------------------------|------------|-----------|-----------|--|
| 1 | Capital                                     | London     | Edinburgh | Cardiff   |  |
| 2 | Population                                  | 49 million | 5 million | 3 million |  |
| 3 | Places of<br>interest/<br>Interesting facts |            |           |           |  |