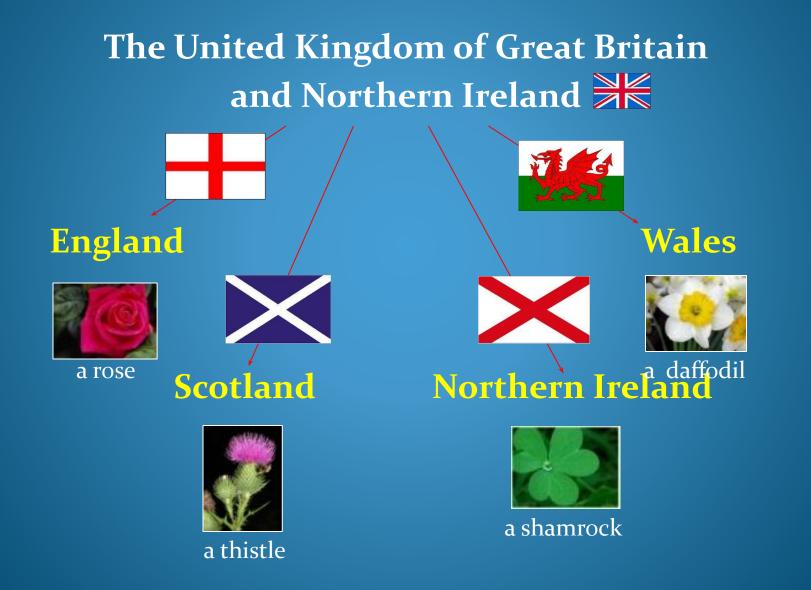

#### The United Kingdom of Great Britain and Northern Ireland

Соединенное Королевство Великобритании и Северной Ирландии

Union Jack

**Great Britain** 

The UK

G. B.

The United Kingdom