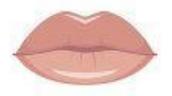

## This person has an upturned nose.

full lips heavy upper lips

wide lips

round lips

heavy lower lips

thin lips

bow-shaped lips

heart shaped lips