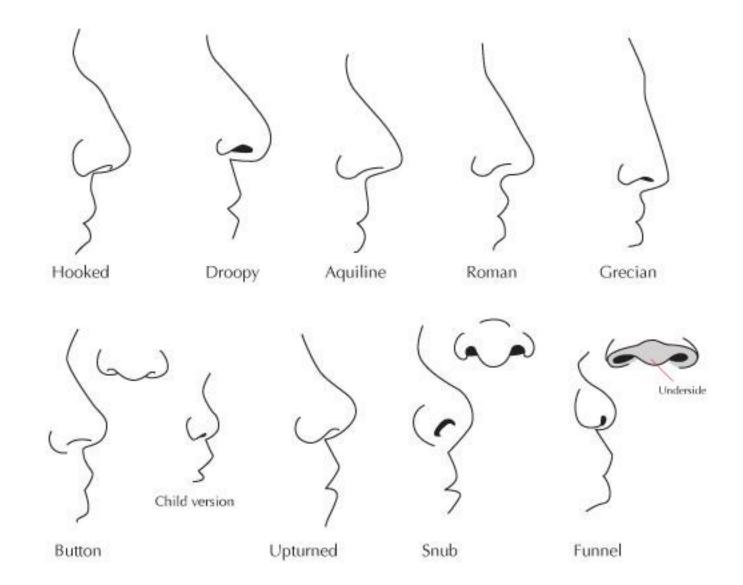

## This person has an upturned nose.

full lips heavy upper lips

wide lips

round lips

heavy lower lips

thin lips

bow-shaped lips

heart shaped lips