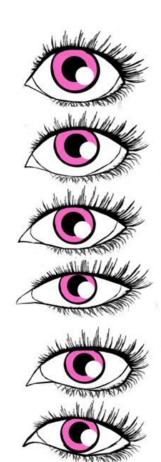

## **Eyes:**

This person has hazel, rounded eyes.

Round eyes

Roundish-Almond eyes

Almond eyes

Thin almond eyes

Droopy eyes

Droopy hooded eyes

Hooded eyes

Asian eyes

Childish/round asian eyes