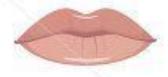

## This person has an upturned nose.

full lips heavy upper lips

wide lips

round lips

heavy lower lips

thin lips

bow-shaped lips

heart shaped lips