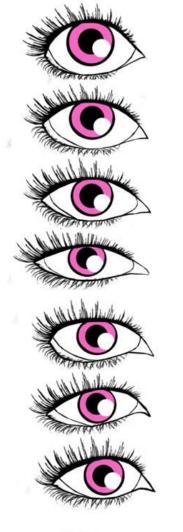

## **Eyes:**

This person has hazel, rounded eyes.

Round eyes

Roundish-Almond eyes

Almond eyes

Thin almond eyes

Droopy eyes

Droopy hooded eyes

Hooded eyes

Asian eyes

Childish/round asian eyes