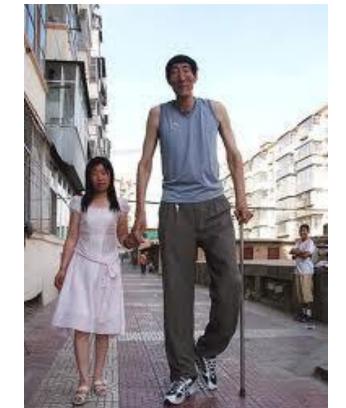

# This person is

#### A CHILD

#### **A TEEN**

### IN TWENTIES







**IN THIRTIES** 

MIDDLE-AGED

**ELDERL** 







### **GOOD-LOOKING**

#### **SCRUFFY**



It is a good-looking /scruffy person

#### This person is

#### Of medium height – среднего роста

SHORT - низкий



#### TALL-высокий



## **WELL-BUILT**

## **OVERWEIGHT**



**SLIM** 



**SKINNY** 



## Hair

This person has .....hair.

This person is bald.

Пример:

This person has long, wavy, dyed hair.

#### BALD SHORT SHOULDER-LENGTH LONG







## STRAIGHT

## **WAVY**

## **CURLY**







## DARK FAIR RED DYED









## This person has an/a ... Face



- This person has an oval face.
- This person has a round face.

## **Eyebrows:**

Bushy – кустистые, густые

Thin – тонкие, узкие

Thick – толстые, широкие

Penciled – очерченные

## This person has bushy, flat eyebrows.



## **Eyes:**



This person has hazel, rounded eyes.

Round eyes

Roundish-Almond eyes

Almond eyes

Thin almond eyes

Droopy eyes

Droopy hooded eyes

Hooded eyes

Asian eyes

Childish/round asian eyes











## Th