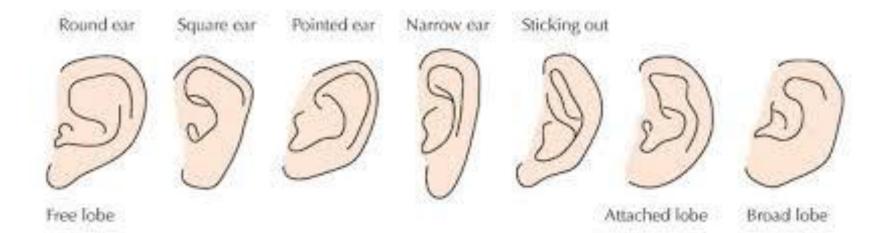

ir.

#### BALD SHORT SHOULDER-LENGTH LONG







## STRAIGHT

## **WAVY**

## **CURLY**







## DARK FAIR RED DYED









## This person has an/a ... Face



- This person has an oval face.
- This person has a round face.

## **Eyebrows:**

Bushy – кустистые, густые

Thin – тонкие, узкие

Thick – толстые, широкие

Penciled – очерченные

## This person has bushy, flat eyebrows.



## **Eyes:**



This person has hazel, rounded eyes.

Round eyes

Roundish-Almond eyes

Almond eyes

Thin almond eyes

Droopy eyes

Droopy hooded eyes

Hooded eyes

Asian eyes

Childish/round asian eyes











## This person has an upturned nose.









full lips heavy upper lips

wide lips



round lips

heavy lower lips

thin lips





bow-shaped lips

heart shaped lips

downward-turned lips

# Ears: