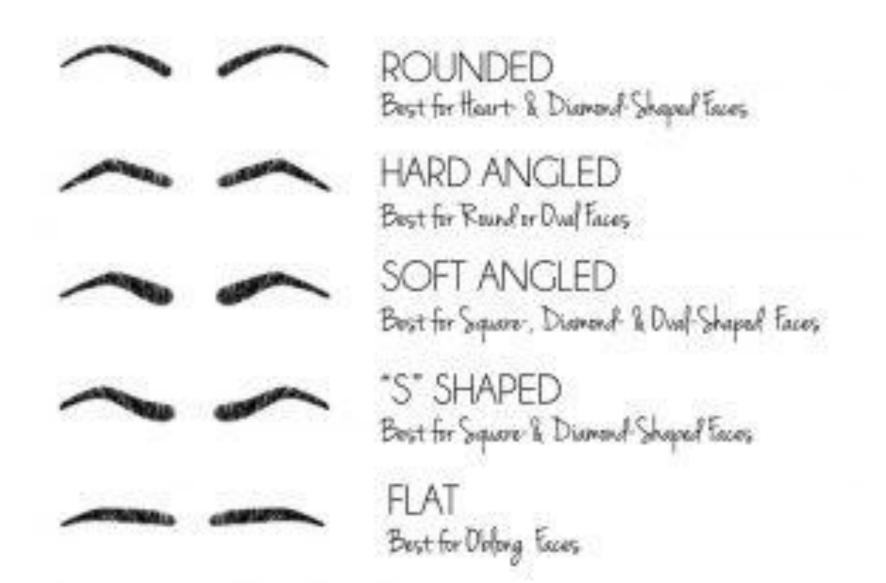

## **Eyebrows:**

Bushy – кустистые, густые

Thin – тонкие, узкие

Thick – толстые, широкие

Penciled – очерченные

## This person has bushy, flat eyebrows.