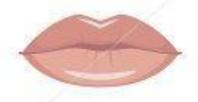

## This person has an upturned nose.

full lips heavy upper lips

wide lips

round lips

heavy lower lips

thin lips

bow-shaped lips

heart shaped lips