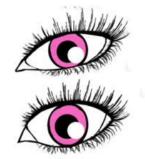

## **Eyes:**

This person has hazel, rounded eyes.

Round eyes

Roundish-Almond eyes

Almond eyes

Thin almond eyes

Droopy eyes

Droopy hooded eyes

Hooded eyes

Asian eyes

Childish/round asian eyes