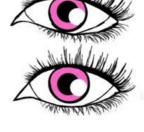

## **Eyes:**

This person has hazel, rounded eyes.

Round eyes

Roundish-Almond eyes

Almond eyes

Thin almond eyes

Droopy eyes

Droopy hooded eyes

Hooded eyes

Asian eyes

Childish/round asian eyes