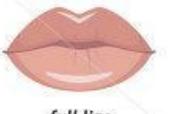

## This person has an upturned nose.

full lips heavy upper lips

wide lips

round lips

heavy lower lips

thin lips

bow-shaped lips

heart shaped lips