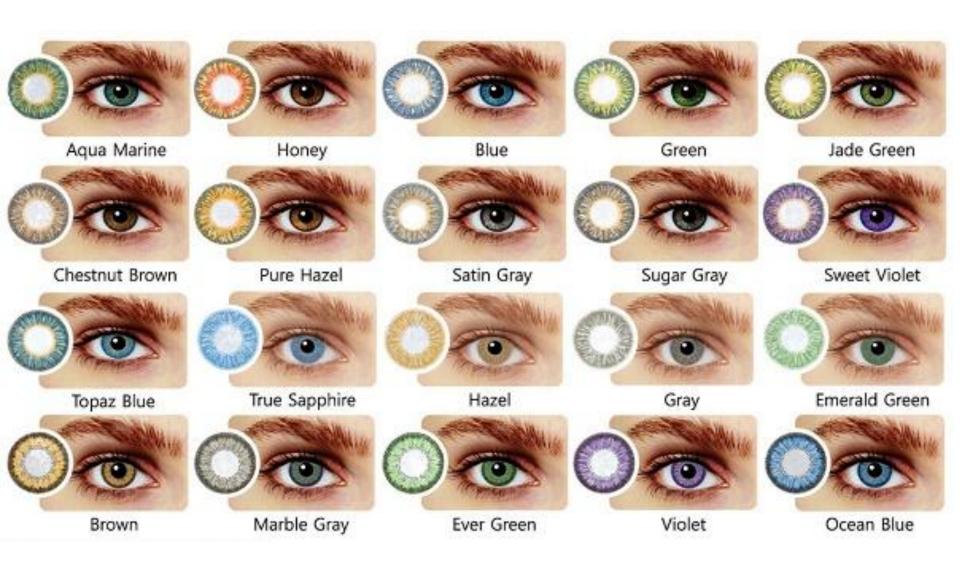

## **Eyes:**

This person has hazel, rounded eyes.

Round eyes

Roundish-Almond eyes

Almond eyes

Thin almond eyes

Droopy eyes

Droopy hooded eyes

Hooded eyes

Asian eyes

Childish/round asian eyes