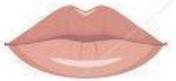

## This person has an upturned nose.

full lips heavy upper lips

wide lips

round lips

heavy lower lips

thin lips

bow-shaped lips

heart shaped lips