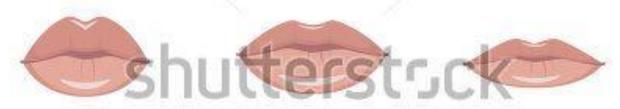

## This person has an upturned nose.

full lips heavy upper lips

wide lips

round lips

heavy lower lips

thin lips

bow-shaped lips

heart shaped lips

downward-turned lips