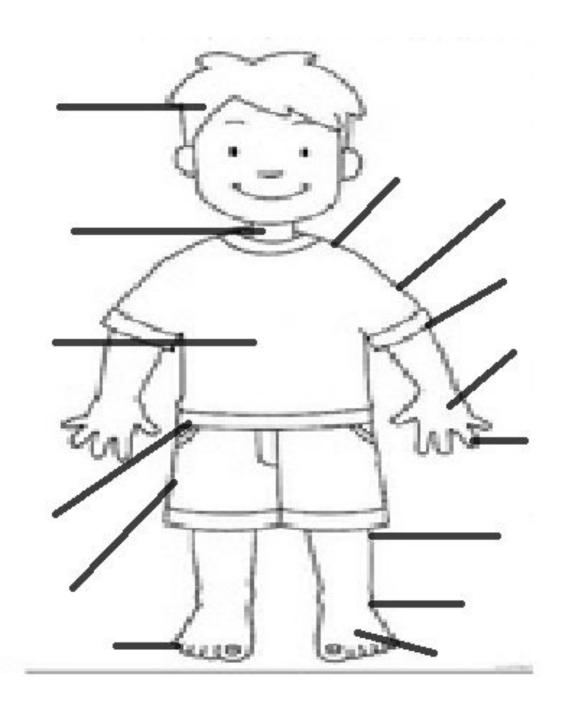

#### Of medium height – среднего роста

SHORT - низкий

#### TALL-высокий

## **WELL-BUILT**

## **OVERWEIGHT**

**SLIM** 

**SKINNY** 

## Hair

This person has .....hair.

This person is bald.

Пример:

This person has long, wavy, dyed hair.

#### BALD SHORT SHOULDER-LENGTH LONG