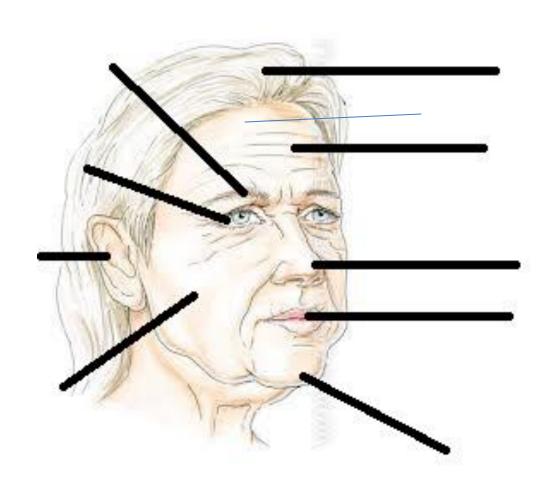

## This person has an/a ... Face

- This person has an oval face.
- This person has a round face.

## **Eyebrows:**

Bushy – кустистые, густые

Thin – тонкие, узкие

Thick – толстые, широкие

Penciled – очерченные

## This person has bushy, flat eyebrows.

## **Eyes:**

This person has hazel, rounded eyes.

Round eyes

Roundish-Almond eyes

Almond eyes

Thin almond eyes

Droopy eyes

Droopy hooded eyes

Hooded eyes

Asian eyes

Childish/round asian eyes

## This person has an upturned nose.

full lips heavy upper lips

wide lips

round lips

heavy lower lips

thin lips

bow-shaped lips

heart shaped lips

downward-turned lips

# Ears: