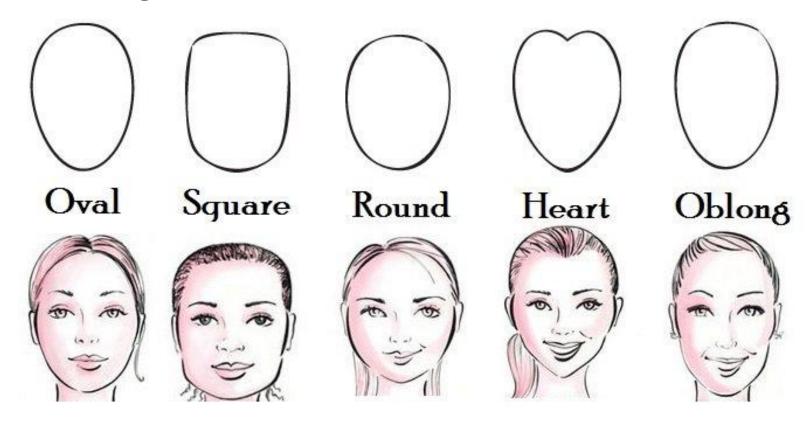

## This person has an/a ... Face

- This person has an oval face.
- This person has a round face.