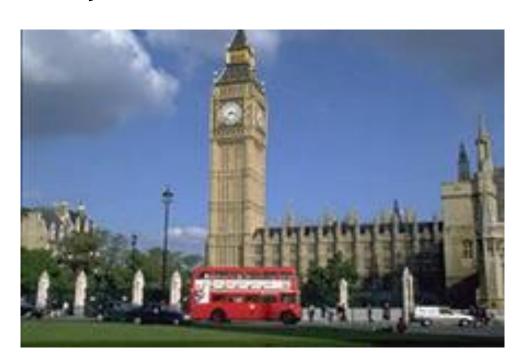

#### **BIG BEN**

- Big Ben is really a bell.
- It weighs 13 720 kilogrammes.
- It has a deep tone and it can be heard on the radio every hour.

# THE HOUSES OF PARLIAMENT

- The Houses of Parliament is the place where the country's leaders speak. The men and women there are the voice of the British people.
- You can go on by bout from Westminster and see Big Ben and the Houses of Parlement.