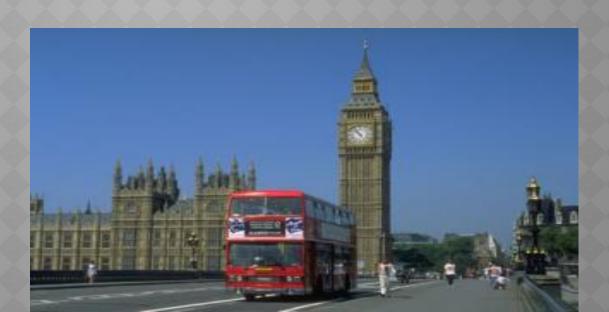

#### **BIG BEN**

- Big Ben is really a bell.
- It weighs 13 720 kilogrammes.
- It has a deep tone and it can be heard on the radio every hour.

# THE HOUSES OF PARLIAMENT

- The Houses of Parliament is the place where the country's leaders speak. The men and women there are the voice of the British people.
- You can go on by bout from Westminster and see Big Ben and the Houses of Parlement.