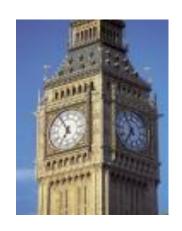

#### **BIG BEN**

- Big Ben is really a bell.
- It weighs 13 720 kilogrammes.
- It has a deep tone and it can be heard on the radio every hour.