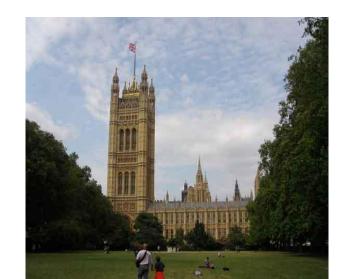

# THE HOUSES OF PARLIAMENT

- The Houses of Parliament is the place where the country's leaders speak. The men and women there are the voice of the British people.
- You can go on by bout from Westminster and see Big Ben and the Houses of Parlement.