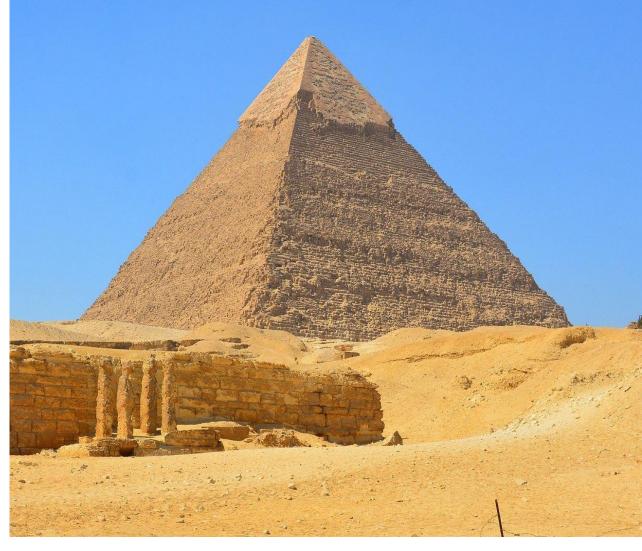

COMPARISON OF TWO PHOTOS: The Pyramids of Theotihuacan and The Egypt

|                   | The Pyramids of Theotihuacan                                                                                                                                                                                     | The Egypt Pyramids                             |
|-------------------|------------------------------------------------------------------------------------------------------------------------------------------------------------------------------------------------------------------|------------------------------------------------|
| Location          | Theotihuacan, Mexico                                                                                                                                                                                             | El Giza, Egypt                                 |
| Built             | 2 century BC                                                                                                                                                                                                     | 26 century BC                                  |
| Building Material | Stone (3 million tons)                                                                                                                                                                                           | stone, granite blocks                          |
| Shape             | Pyramid                                                                                                                                                                                                          | Pyramid                                        |
| Purpose           | The Pyramid of Son was a temple for Mexican gods. In translation from the Aztec, Teotihuacan means «the place where the gods touched the earth». And the Pyramid of moon was the place for different ceremonies. | Tombs for pharaohs (<br>Cheops,Khafre,Menkaur) |