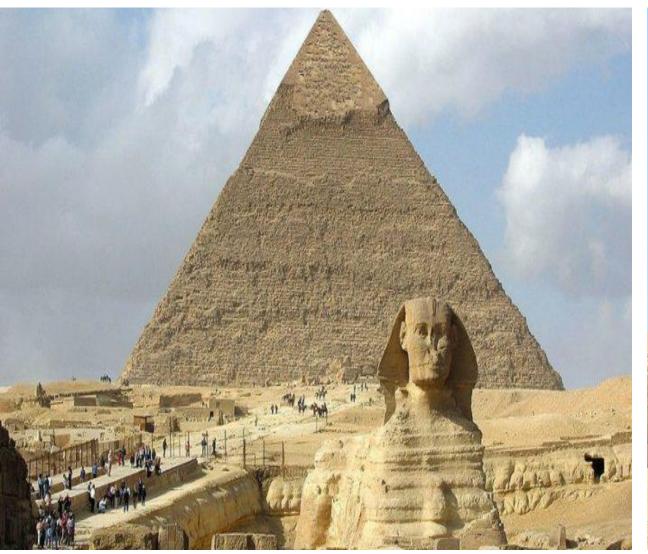

COMPARISON OF TWO PHOTOS: The Pyramids of Theotihuacan and The Egypt

|                   | The Pyramids of Theotihuacan                                                                                                                                                                                     | The Egypt Pyramids                             |
|-------------------|------------------------------------------------------------------------------------------------------------------------------------------------------------------------------------------------------------------|------------------------------------------------|
| Location          | Theotihuacan, Mexico                                                                                                                                                                                             | El Giza, Egypt                                 |
| Built             | 2 century BC                                                                                                                                                                                                     | 26 century BC                                  |
| Building Material | Stone (3 million tons)                                                                                                                                                                                           | stone, granite blocks                          |
| Shape             | Pyramid                                                                                                                                                                                                          | Pyramid                                        |
| Purpose           | The Pyramid of Son was a temple for Mexican gods. In translation from the Aztec, Teotihuacan means «the place where the gods touched the earth». And the Pyramid of moon was the place for different ceremonies. | Tombs for pharaohs (<br>Cheops,Khafre,Menkaur) |