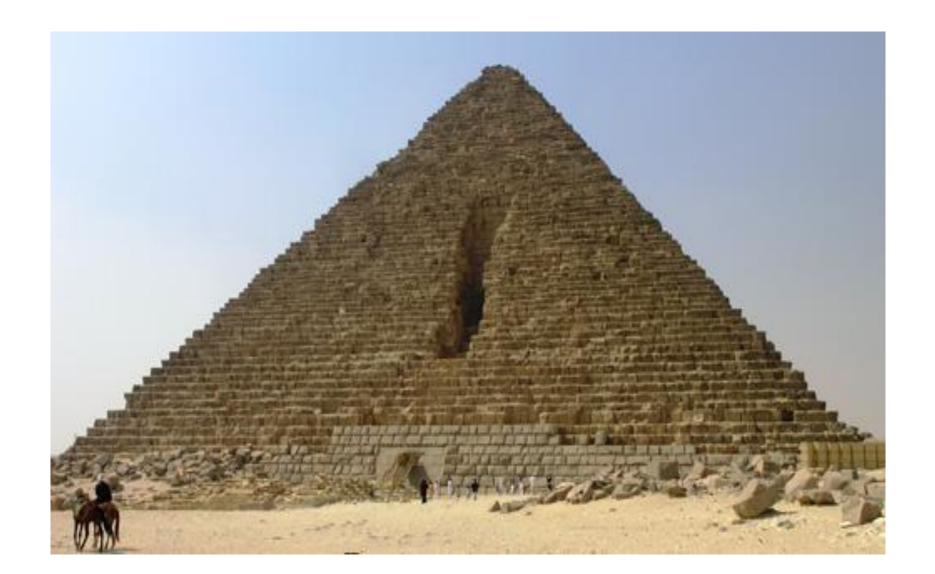

COMPARISON OF TWO PHOTOS: The Pyramids of Theotihuacan and The Egypt

|                   | The Pyramids of Theotihuacan                                                                                                                                                                                     | The Egypt Pyramids                             |
|-------------------|------------------------------------------------------------------------------------------------------------------------------------------------------------------------------------------------------------------|------------------------------------------------|
| Location          | Theotihuacan, Mexico                                                                                                                                                                                             | El Giza, Egypt                                 |
| Built             | 2 century BC                                                                                                                                                                                                     | 26 century BC                                  |
| Building Material | Stone (3 million tons)                                                                                                                                                                                           | stone, granite blocks                          |
| Shape             | Pyramid                                                                                                                                                                                                          | Pyramid                                        |
| Purpose           | The Pyramid of Son was a temple for Mexican gods. In translation from the Aztec, Teotihuacan means «the place where the gods touched the earth». And the Pyramid of moon was the place for different ceremonies. | Tombs for pharaohs (<br>Cheops,Khafre,Menkaur) |