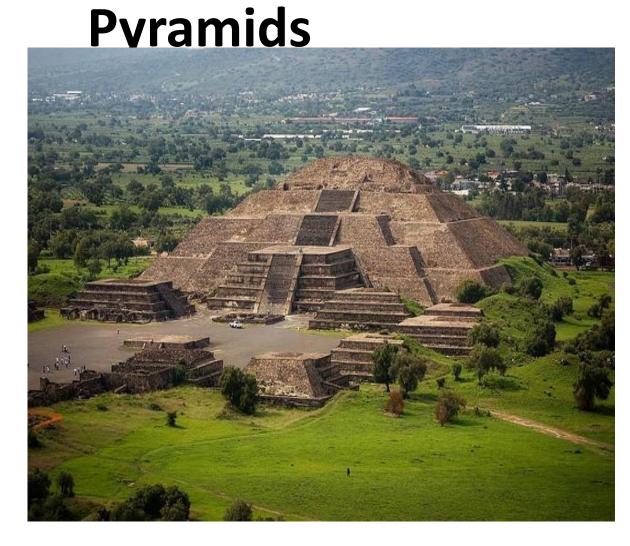

COMPARISON OF TWO PHOTOS: The Pyramids of Theotihuacan and The Egypt

|                   | The Pyramids of Theotihuacan                                                                                                                                                                                     | The Egypt Pyramids                             |
|-------------------|------------------------------------------------------------------------------------------------------------------------------------------------------------------------------------------------------------------|------------------------------------------------|
| Location          | Theotihuacan, Mexico                                                                                                                                                                                             | El Giza, Egypt                                 |
| Built             | 2 century BC                                                                                                                                                                                                     | 26 century BC                                  |
| Building Material | Stone (3 million tons)                                                                                                                                                                                           | stone, granite blocks                          |
| Shape             | Pyramid                                                                                                                                                                                                          | Pyramid                                        |
| Purpose           | The Pyramid of Son was a temple for Mexican gods. In translation from the Aztec, Teotihuacan means «the place where the gods touched the earth». And the Pyramid of moon was the place for different ceremonies. | Tombs for pharaohs (<br>Cheops,Khafre,Menkaur) |