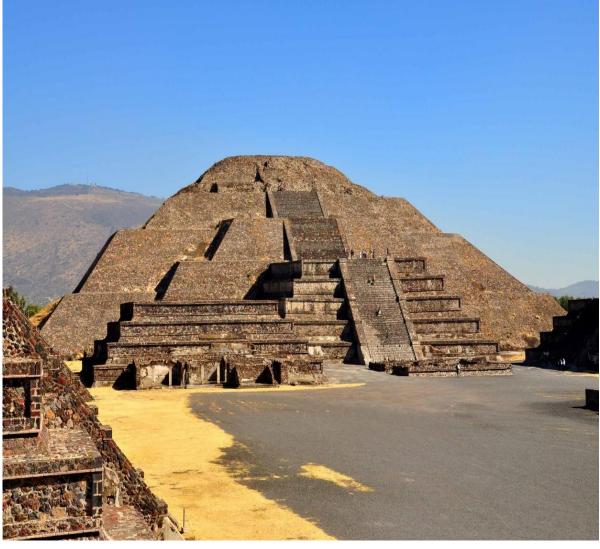

COMPARISON OF TWO PHOTOS: The Pyramids of Theotihuacan and The Egypt

|                   | The Pyramids of Theotihuacan                                                                                                                                                                                     | The Egypt Pyramids                             |
|-------------------|------------------------------------------------------------------------------------------------------------------------------------------------------------------------------------------------------------------|------------------------------------------------|
| Location          | Theotihuacan, Mexico                                                                                                                                                                                             | El Giza, Egypt                                 |
| Built             | 2 century BC                                                                                                                                                                                                     | 26 century BC                                  |
| Building Material | Stone (3 million tons)                                                                                                                                                                                           | stone, granite blocks                          |
| Shape             | Pyramid                                                                                                                                                                                                          | Pyramid                                        |
| Purpose           | The Pyramid of Son was a temple for Mexican gods. In translation from the Aztec, Teotihuacan means «the place where the gods touched the earth». And the Pyramid of moon was the place for different ceremonies. | Tombs for pharaohs (<br>Cheops,Khafre,Menkaur) |