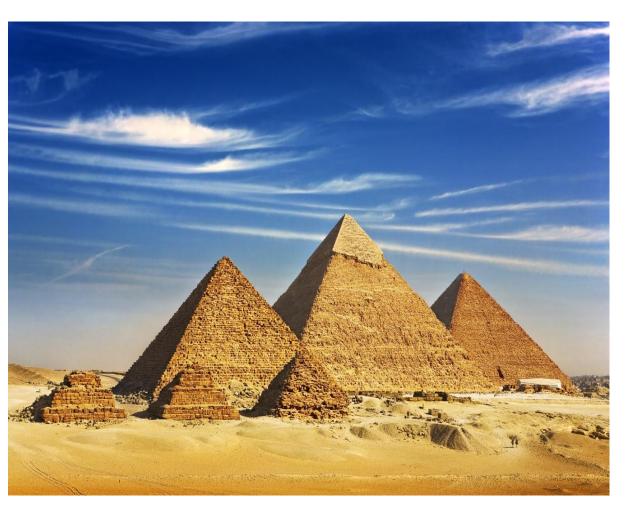

COMPARISON OF TWO PHOTOS: The Pyramids of Theotihuacan and The Egypt

|                   | The Pyramids of Theotihuacan                                                                                                                                                                                     | The Egypt Pyramids                             |
|-------------------|------------------------------------------------------------------------------------------------------------------------------------------------------------------------------------------------------------------|------------------------------------------------|
| Location          | Theotihuacan, Mexico                                                                                                                                                                                             | El Giza, Egypt                                 |
| Built             | 2 century BC                                                                                                                                                                                                     | 26 century BC                                  |
| Building Material | Stone (3 million tons)                                                                                                                                                                                           | stone, granite blocks                          |
| Shape             | Pyramid                                                                                                                                                                                                          | Pyramid                                        |
| Purpose           | The Pyramid of Son was a temple for Mexican gods. In translation from the Aztec, Teotihuacan means «the place where the gods touched the earth». And the Pyramid of moon was the place for different ceremonies. | Tombs for pharaohs (<br>Cheops,Khafre,Menkaur) |