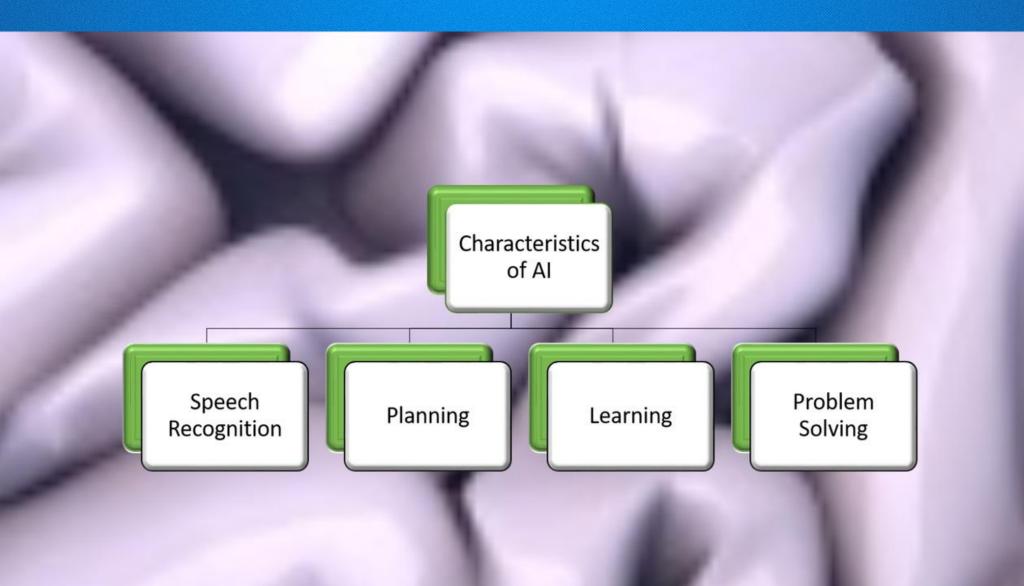

# Artificial intelligence

Speaker Kostenko.D.U

# The artificial intelligence is





Artificial: A human creation that did not occur naturally.

Intelligence: the ability to learn and apply knowledge.

Artificial Intelligence: human made system that is able to perform tasks that normally require human intelligence

## Goals of artificial intelligence





#### artificial intelligence pros and cons



#### **Positive Impacts**

- Chances of error are almost nil
- Intelligent robots can be used to explore space.
- Intelligent robots can reach the Earth's nadirs.
- Replace human beings in many areas of work.
- Smartphones
- Fraud detection
- Organizations use avatars

## **Positive Impacts**

- Emotions often intercept rational thinking
- Repetitive and time-consuming tasks
- Dangerous tasks
- Computer game
- Medical field
- Robotic pets
- machines do not require sleep or breaks

# artificial intelligence pros and cons 🔊

#### Negative Impacts

- Cost incurred in the maintenance and repair
- Ethics and moral values
- Storage, access, and retrieval is not as effective as in case of the human brain
- Social Sympathy
- Creative thinking or orig