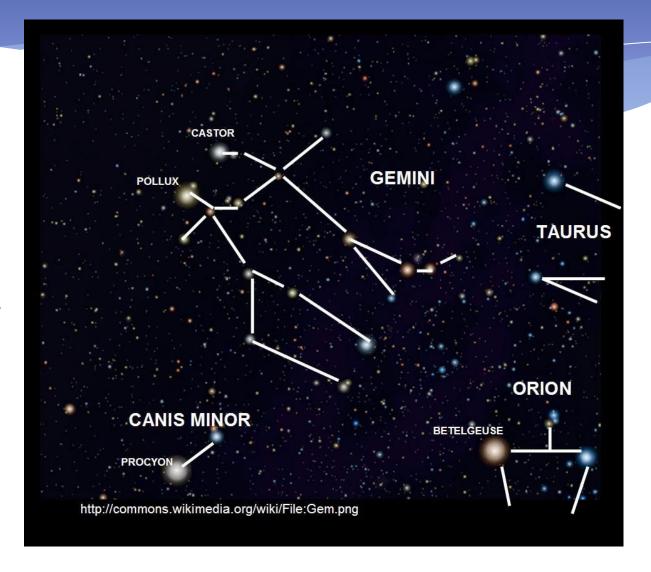

## Gemini

Zhdanova Alina 9 «V»

\* The constellation Gemini is the two bright stars, located from each other at a very close distance, Pollux and Castor.

\* The twins are the first of the zodiac signs that related to the air. They can not understand themselves, do not know themselves. These people are creative, outgoing, communicative, and smart.