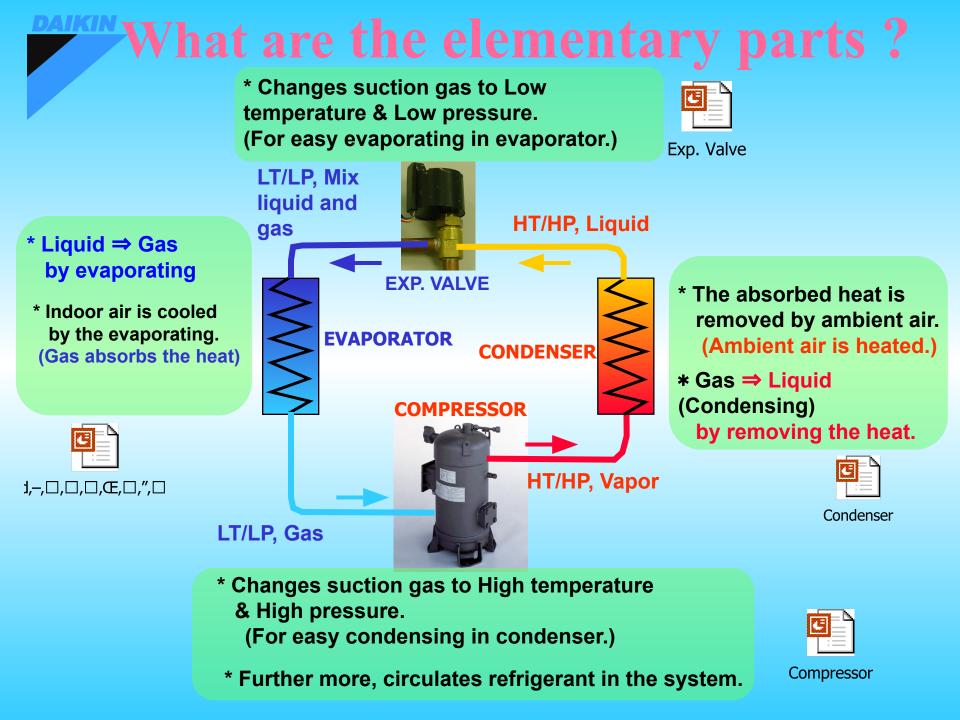

- SAMPLING PORT (SUPPLY AIR)

## Return Sensor RS/DRS/RRS



Supply Sensor-SS/DSS/RSS USDA &
 Cargo Temp.
 Receptacles

 (option)

## • **OPERATION RANGE**

\* INDOOR TEMP.  $-30 \text{ to } +25 ^{\circ} \text{C}$ \* OUTDOOR TEMP.  $-30 \text{ to } +50 ^{\circ} \text{C}$ 

## • **3 OPERATON MODES**

| OPERATON<br>MODE       | SET POINT                | Control Temp.     | Control Sensor<br>Eva. Fan |
|------------------------|--------------------------|-------------------|----------------------------|
| FROZEN Mode            | <b>-10.1 to -30.0°</b> C | <b>SP 0+1.0</b> ℃ | Supply Air Sensor          |
| PARTIAL<br>FROZEN Mode | <b>-3.0 to -10.0</b> ℃   |                   | Low Speed                  |
| CHILLED Mode           | <b>-2.9 to +25.0</b> ℃   | SP ±0.5℃          | <b>Return