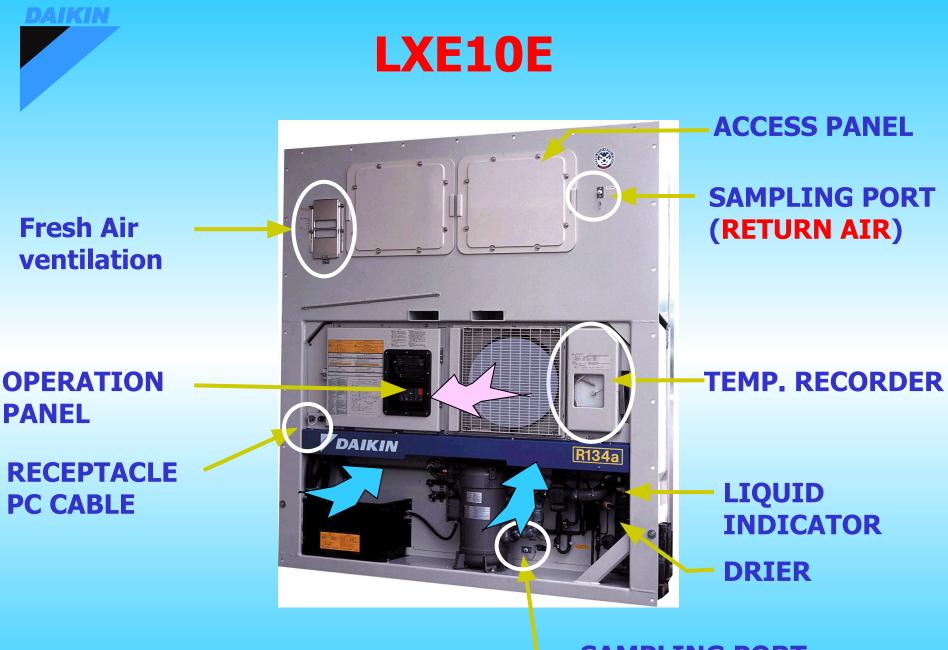

- SAMPLING PORT (SUPPLY AIR)

## Return Sensor RS/DRS/RRS



Supply Sensor-SS/DSS/RSS USDA &
 Cargo Temp.
 Receptacles

 (option)

## • **OPERATION RANGE**

\* INDOOR TEMP.  $-30 \text{ to } +25 ^{\circ} \text{C}$ \* OUTDOOR TEMP.  $-30 \text{ to } +50 ^{\circ} \text{C}$ 

## • **3 OPERATON MODES**

| OPERATON<br>MODE       | SET POINT                | Control Temp.     | Control Sensor<br>Eva. Fan |
|------------------------|--------------------------|-------------------|----------------------------|
| FROZEN Mode            | <b>-10.1 to -30.0°</b> C | <b>SP 0+1.0</b> ℃ | Supply Air Sensor          |
| PARTIAL<br>FROZEN Mode | <b>-3.0 to -10.0</b> ℃   |                   | Low Speed                  |
| CHILLED Mode           | <b>-2.9 to +25.0</b> ℃   | SP ±0.5℃          | <b>Return A