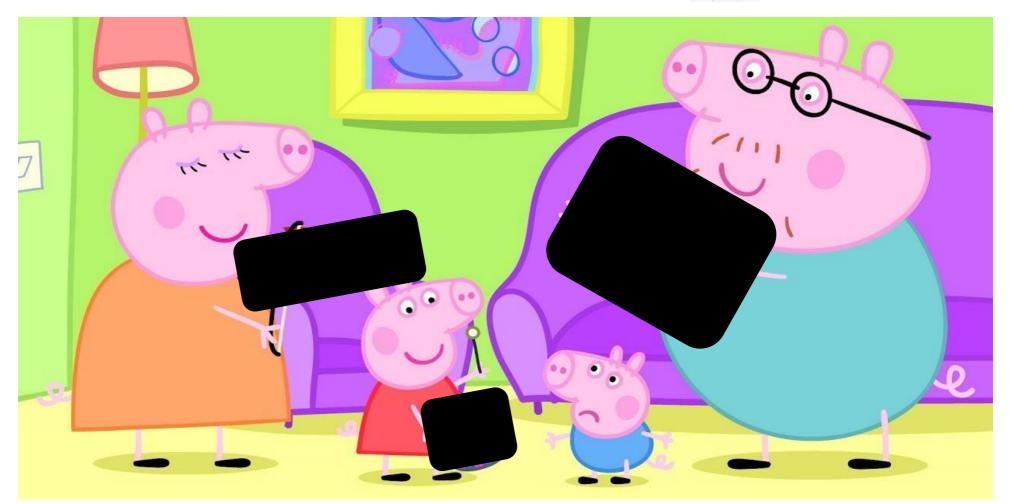

## What's missing?

# True or False?

The musical instruments are old/new.

Mummy is playing the violin well/badly Mummy is playing the horn well/badly

Peppa is playing the violin well/badly Peppa is playing the drum well/badly

George is playing the accordion well/badly George is playing the horn well/badly

Daddy is playing the accordion well/badly Daddy is playing the horn well/badly

...... can play the drum.

..... can play the violin.