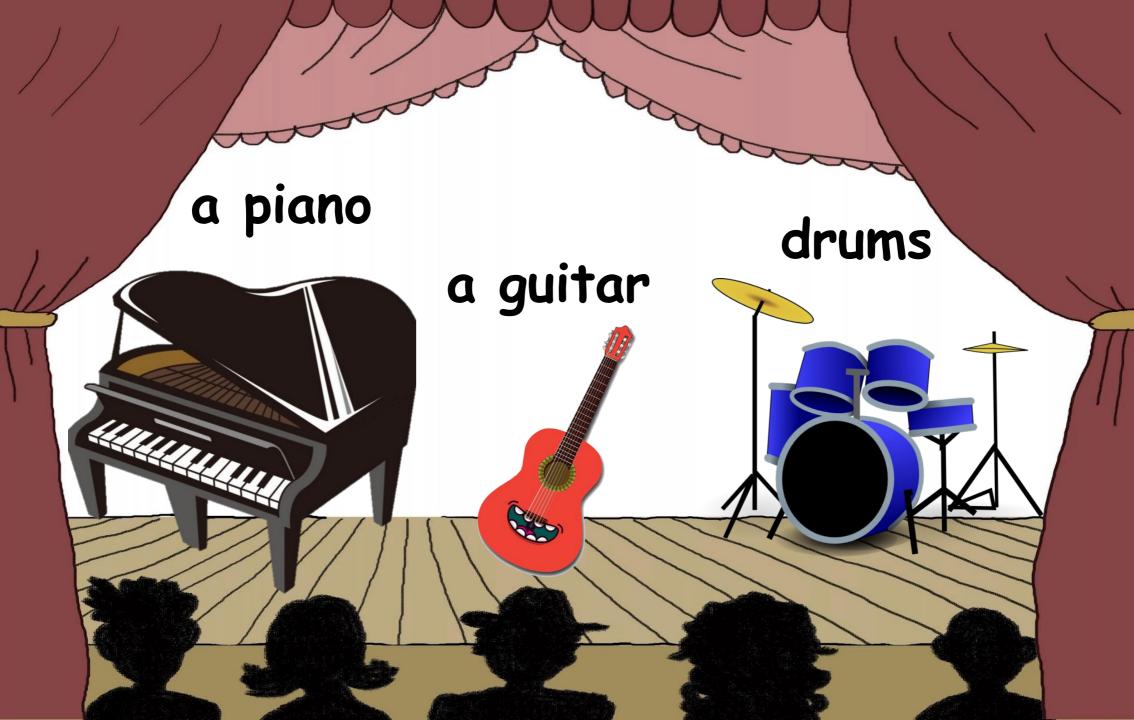

## Answer and open

| What is big?               | Can Steve play the drums? | What is red?                |
|----------------------------|---------------------------|-----------------------------|
| Can Steve play the guitar? | Can Steve play the piano? | What colour are the drums?? |





electric guitar





drum



tuba



accordion



violin



harp



saxophone



piano electric guitar





drum



tuba



accordion



violin



harp



saxophone









## What's this?

































## What's missing?









































#### What's in the box?











It's a....

It's a....

It's a....



# True or False?

The musical instruments are old/new.

Mummy is playing the violin well/badly Mummy is playing the horn well/badly

Peppa is playing