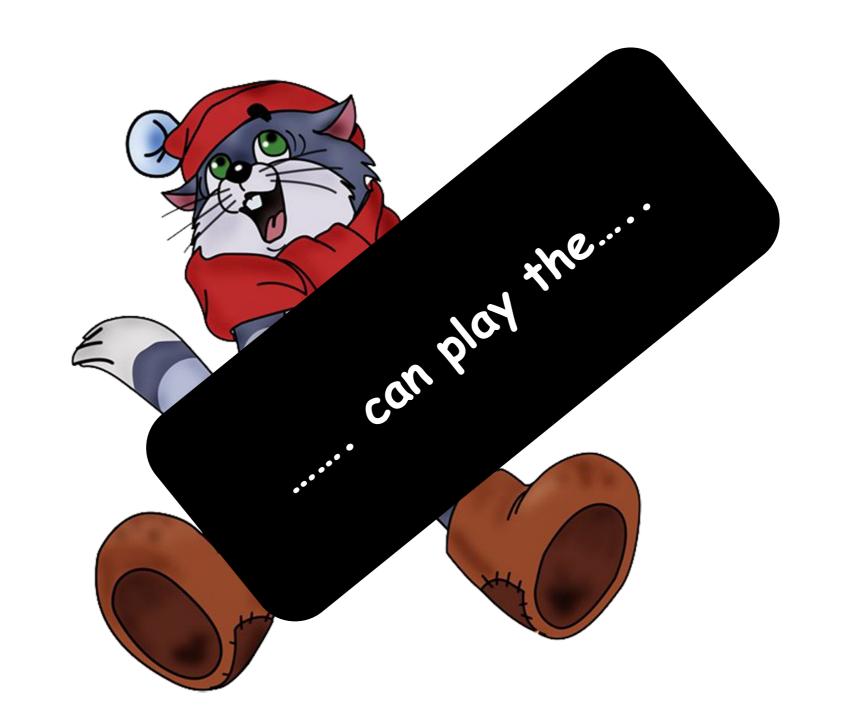

# Who can play the ....?

George is playing the accordion well/badly George is playing the horn well/badly

Daddy is playing the accordion well/badly Daddy is playing the horn well/badly

...... can play the drum.

..... can play the violin.