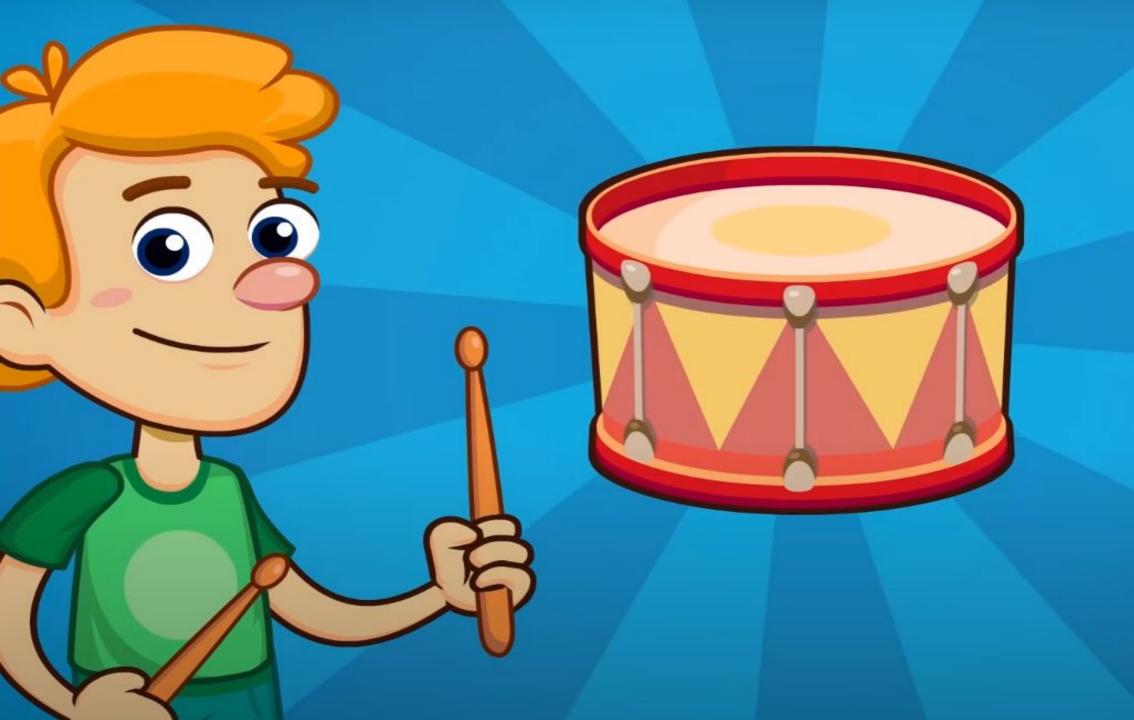

George is playing the accordion well/badly George is playing the horn well/badly

Daddy is playing the accordion well/badly Daddy is playing the horn well/badly

...... can play the drum.

..... can play the violin.