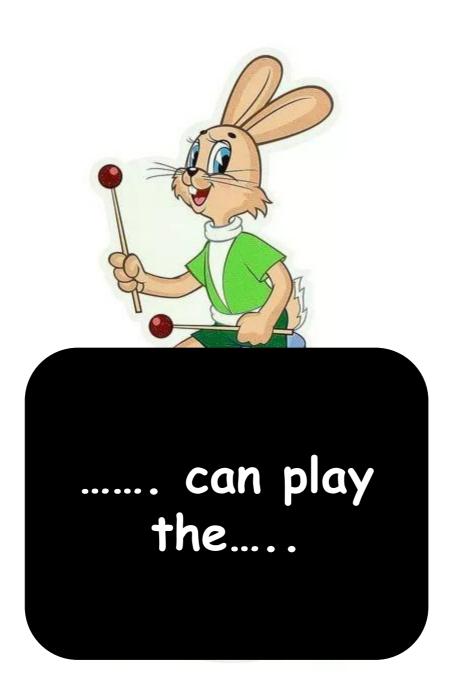

# Who can play the ....?

George is playing the accordion well/badly George is playing the horn well/badly

Daddy is playing the accordion well/badly Daddy is playing the horn well/badly

...... can play the drum.

..... can play the violin.