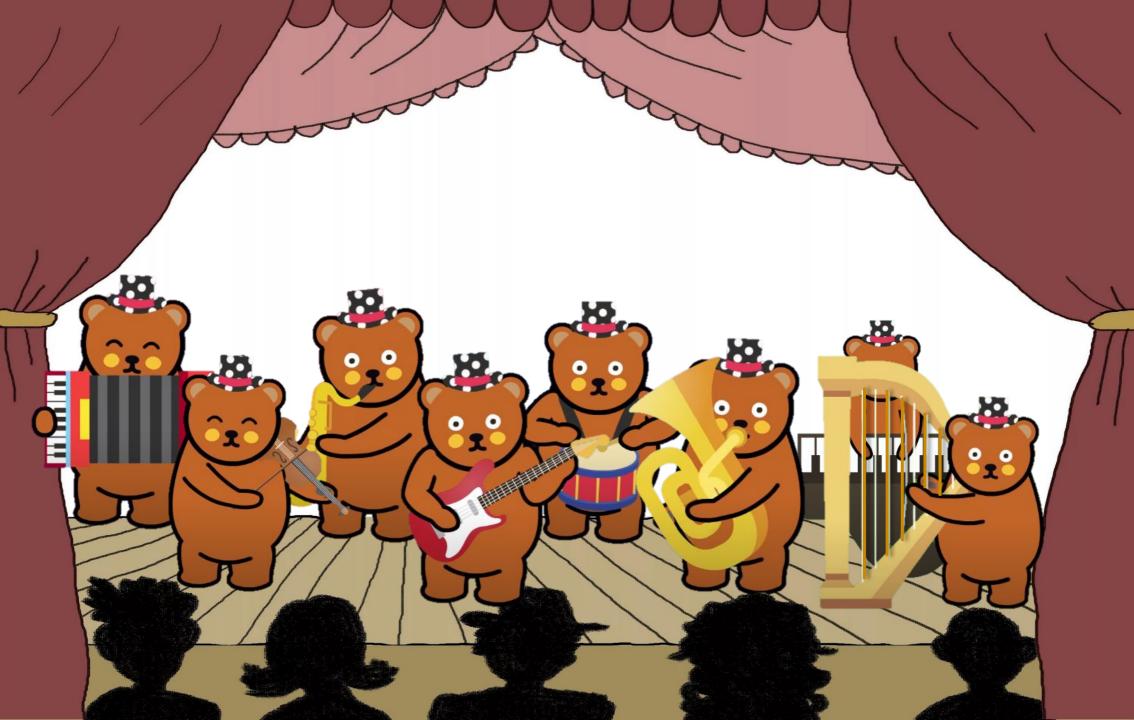

electric guitar

drum

tuba

accordion

violin

harp

saxophone

piano electric guitar

drum

tuba

accordion

violin

harp

saxophone