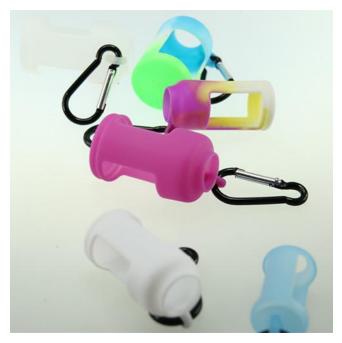

design-skull glass bottle

 skull bottles with childproof and tamper ring cap







# The new design-glass unicorn bottle

glass unicorn bottles with childproof cap







# The new design-French square glass bottle

 French square bottles with childproof and tamper ring cap





# The new design--ilk glass bottle-20mm bottle neck

- 30ml milk glass bottle with 20mm neck-easy for filling the liquid
- special bottle shape





# The newest design-30ml PE plastic bottle

special cap and tips





## New plastic bottle

 Are they like glass bottle? Hahaha they are plastic bottle







## PET bottle+ Twist cap+childproof cap

childproof cap











### **Aluminum Bottle**





#### **Additional Service**

--lables,screen printing,tubes,boxes shrink wrap,display etc







# Vape Bands







# Paper box





## Tube





#### PS tube



## Wooden packing

Wooden tube

Bamboo box





# Wooden FDA ISO 💮 🌚 RIGHT TEAM HOLDINGS

## Gift box

#### Cardbord box





# Any requirement are welcome, pls feel freely to contact with us!

#### **Contact information:**

- Lisa
- Skype: rightteam007
- Phone +86 15032857123
- Email:sales6@rightteam.cn

If you have any complaint, please feel free to contact our Sales Director

- Ivy.Email:sales6@rightteamhk.com
  - Mobile:+86 17703319995