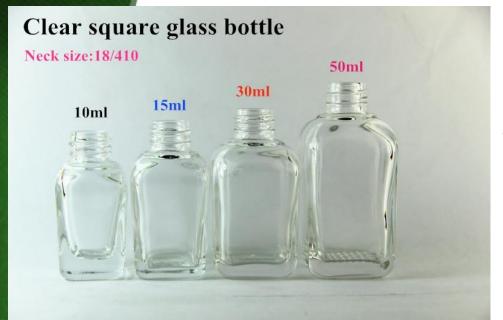

Square glass bottle is more and more popular now, especially in USA market.

We could paint any color your requested. Just send us the Pantone no.

of the color you want, we will supply the perfect bottle to you!