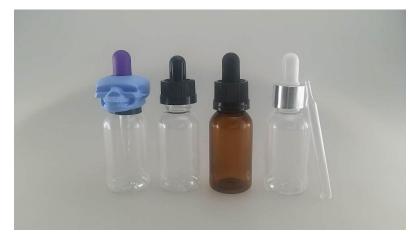

#### amber glass botltle

Volume:5ml 10ml 15ml 20ml 30ml 50ml 100ml

Diameter(mm):(22 22 29 29 33 37 43)+/-0.5 Height(mm):(50 58 65 71 79 93 113)+/-0.5 Weight(g):(21 24.5 29.5 35.26 48 59 113)

#### Blue glass bottle

Volume:5ml 10ml 15ml 20ml 30ml 50ml 100ml
Diameter(mm):(22 22 29 29 33 37 43)+/-0.5
Height(mm):(50 58 65 71 79 93 113)+/-0.5
Weight(g): 21 24.5 29.5 35.26 48 59 113

Diameter(mm):(22 22 29 29 33 37 43)+/-0.5 Height(mm):(50 58 65 71 79 93 113)+/-0.5 Weight(g): 21 24.5 29.5 35.26 48 59 113