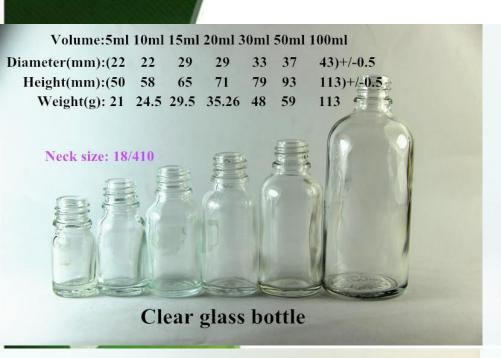

# Right Team Holdings

Website: www.rightteam.cn

Email:sales6@rightteam.cn

Tel: +86 15032857123

SKYPE:rightteam007

Whatsapp:+8615032857123



#### amber glass botltle



Volume:5ml 10ml 15ml 20ml 30ml 50ml 100ml

Diameter(mm):(22 22 29 29 33 37 43)+/-0.5 Height(mm):(50 58 65 71 79 93 113)+/-0.5 Weight(g):(21 24.5 29.5 35.26 48 59 113)



#### Blue glass bottle



Volume:5ml 10ml 15ml 20ml 30ml 50ml 100ml
Diameter(mm):(22 22 29 29 33 37 43)+/-0.5
Height(mm):(50 58 65 71 79 93 113)+/-0.5
Weight(g): 21 24.5 29.5 35.26 48 59 113

Diameter(mm):(22 22 29 29 33 37 43)+/-0.5 Height(mm):(50 58 65 71 79 93 113)+/-0.5 Weight(g): 21 24.5 29.5 35.26 48 59 113





Square glass bottle is more and more popular now, especially in USA market.







We could paint any color your requested. Just send us the Pantone no.

of the color you want, we will supply the perfect bottle to you!

#### **Customized color**

matte amber/matte black/matte pin