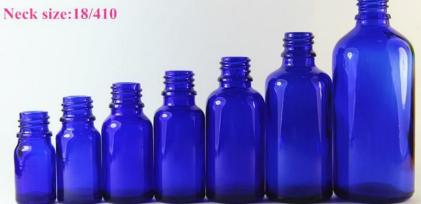

#### Blue glass bottle

Volume:5ml 10ml 15ml 20ml 30ml 50ml 100ml
Diameter(mm):(22 22 29 29 33 37 43)+/-0.5
Height(mm):(50 58 65 71 79 93 113)+/-0.5
Weight(g): 21 24.5 29.5 35.26 48 59 113

Diameter(mm):(22 22 29 29 33 37 43)+/-0.5 Height(mm):(50 58 65 71 79 93 113)+/-0.5 Weight(g): 21 24.5 29.5 35.26 48 59 113