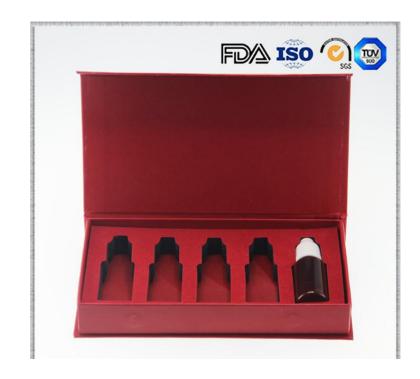

# The new design-French square glass bottle

 French square bottles with childproof and tamper ring cap





# The new design--ilk glass bottle-20mm bottle neck

- 30ml milk glass bottle with 20mm neck-easy for filling the liquid
- special bottle shape





# The newest design-30ml PE plastic bottle

special cap and tips





## New plastic bottle

 Are they like glass bottle? Hahaha they are plastic bottle







## PET bottle+ Twist cap+childproof cap

childproof cap











### **Aluminum Bottle**





#### **Additional Service**

--lables,screen printing,tubes,boxes shrink wrap,display etc







# Vape Bands







# Paper box





## Tube





#### PS tube



## Wooden packing

Wooden tube

Bamboo box





# Wooden FDA ISO 💮 🌚 RIGHT TEAM HOLDINGS

## Gift box

#### Cardbord box





# Any requirement are welcome, pls feel freely to contact with us!

#### **Contact information:**

- Lisa
- Skype: rightteam007
- Phone +86 15032857123
- Email:sales6@rightteam.cn

If you have any complaint, please feel free to contact our Sales Director

- Ivy.Email:sales6@rightteamhk.com
  - Mobile:+86 17703319995