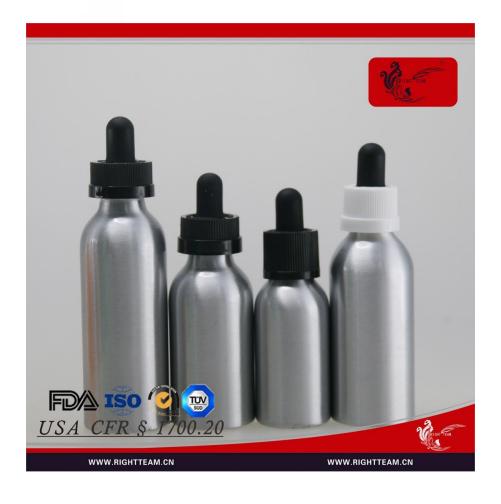

/matte pink/frosted clear







# The new design-rectangle glass bottle

rectangle design bottles







## The new design-skull glass bottle

 skull bottles with childproof and tamper ring cap







# The new design-glass unicorn bottle

glass unicorn bottles with childproof cap







# The new design-French square glass bottle

 French square bottles with childproof and tamper ring cap





# The new design--ilk glass bottle-20mm bottle neck

- 30ml milk glass bottle with 20mm neck-easy for filling the liquid
- special bottle shape





# The newest design-30ml PE plastic bottle

special cap and tips





## New plastic bottle

 Are they like glass bottle? Hahaha they are plastic bottle







## PET bottle+ Twist cap+childproof cap

childproof cap











### **Aluminum Bottle**





#### **Additional Service**

--lables,screen printing,tubes,boxes shrink wrap,display etc







# Vape Bands







# Paper box





## Tube





#### PS tube



## Wooden packing

Wooden tube

Bamboo box





# Wooden FDA ISO 💮 🌚 RIGHT TEAM HOLDINGS

## Gift box

#### Cardbord box





# Any requirement are welcome, pls feel freely to contact with us!

#### **Contact information:**

- Lisa
- Skype: rightteam007
- Phone +86 15032857123
- Email:sales6@rightteam.cn

If you have any complaint, please feel free to contact our Sales Director

- Ivy.Email:sales6@rightteamhk.com
  - Mobile:+86 17703319995