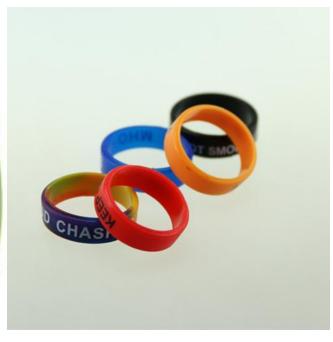

w design-skull glass bottle

 skull bottles with childproof and tamper ring cap







# The new design-glass unicorn bottle

glass unicorn bottles with childproof cap







# The new design-French square glass bottle

 French square bottles with childproof and tamper ring cap





# The new design--ilk glass bottle-20mm bottle neck

- 30ml milk glass bottle with 20mm neck-easy for filling the liquid
- special bottle shape





# The newest design-30ml PE plastic bottle

special cap and tips





## New plastic bottle

 Are they like glass bottle? Hahaha they are plastic bottle







## PET bottle+ Twist cap+childproof cap

childproof cap











### **Aluminum Bottle**





#### **Additional Service**

--lables,screen printing,tubes,boxes shrink wrap,display etc







# Vape Bands







# Paper box





## Tube





#### PS tube



## Wooden packing

Wooden tube

Bamboo box





# Wooden FDA ISO 💮 🌚 RIGHT TEAM HOLDINGS

## Gift box

#### Cardbord box





# Any requirement are welcome, pls feel freely to contact with us!

#### **Contact information:**

- Lisa
- Skype: rightteam007
- Phone +86 15032857123
- Email:sales6@rightteam.cn

If you have any complaint, please feel free to contact our Sales Director

- Ivy.Email:sales6@rightteamhk.com
  - Mobile:+86 17703319995