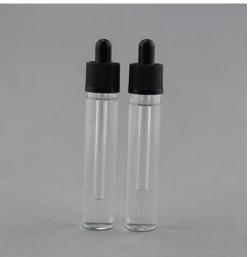

#### amber glass botltle

Volume:5ml 10ml 15ml 20ml 30ml 50ml 100ml

Diameter(mm):(22 22 29 29 33 37 43)+/-0.5 Height(mm):(50 58 65 71 79 93 113)+/-0.5 Weight(g):(21 24.5 29.5 35.26 48 59 113)

#### Blue glass bottle

Volume:5ml 10ml 15ml 20ml 30ml 50ml 100ml
Diameter(mm):(22 22 29 29 33 37 43)+/-0.5
Height(mm):(50 58 65 71 79 93 113)+/-0.5
Weight(g): 21 24.5 29.5 35.26 48 59 113

Diameter(mm):(22 22 29 29 33 37 43)+/-0.5 Height(mm):(50 58 65 71 79 93 113)+/-0.5 Weight(g): 21 24.5 29.5 35.26 48 59 113