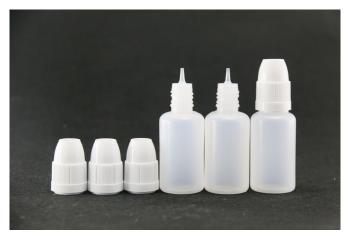

# The newest design-30ml PE plastic bottle

special cap and tips

## New plastic bottle

 Are they like glass bottle? Hahaha they are plastic bottle