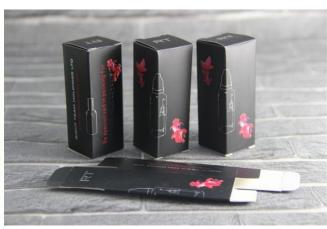

s bottle

 skull bottles with childproof and tamper ring cap







# The new design-glass unicorn bottle

glass unicorn bottles with childproof cap







# The new design-French square glass bottle

 French square bottles with childproof and tamper ring cap





# The new design--ilk glass bottle-20mm bottle neck

- 30ml milk glass bottle with 20mm neck-easy for filling the liquid
- special bottle shape





# The newest design-30ml PE plastic bottle

special cap and tips





## New plastic bottle

 Are they like glass bottle? Hahaha they are plastic bottle







## PET bottle+ Twist cap+childproof cap

childproof cap











### **Aluminum Bottle**





#### **Additional Service**

--lables,screen printing,tubes,boxes shrink wrap,display etc







# Vape Bands







# Paper box





## Tube





#### PS tube



## Wooden packing

Wooden tube

Bamboo box





# Wooden FDA ISO 💮 🌚 RIGHT TEAM HOLDINGS

## Gift box

#### Cardbord box





# Any requirement are welcome, pls feel freely to contact with us!

#### **Contact information:**

- Lisa
- Skype: rightteam007
- Phone +86 15032857123
- Email:sales6@rightteam.cn

If you have any complaint, please feel free to contact our Sales Director

- Ivy.Email:sales6@rightteamhk.com
  - Mobile:+86 17703319995