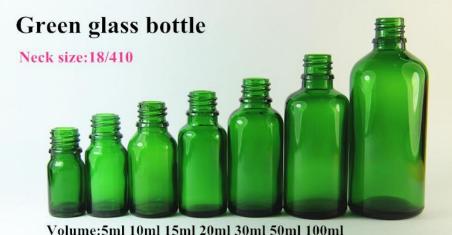

# Right Team Holdings

Website: www.rightteam.cn

Email:sales6@rightteam.cn

Tel: +86 15032857123

SKYPE:rightteam007

Whatsapp:+8615032857123



#### amber glass botltle



Volume:5ml 10ml 15ml 20ml 30ml 50ml 100ml

Diameter(mm):(22 22 29 29 33 37 43)+/-0.5 Height(mm):(50 58 65 71 79 93 113)+/-0.5 Weight(g):(21 24.5 29.5 35.26 48 59 113)



#### Blue glass bottle



Volume:5ml 10ml 15ml 20ml 30ml 50ml 100ml
Diameter(mm):(22 22 29 29 33 37 43)+/-0.5
Height(mm):(50 58 65 71 79 93 113)+/-0.5
Weight(g): 21 24.5 29.5 35.26 48 59 113

Diameter(mm):(22 22 29 29 33 37 43)+/-0.5 Height(mm):(50 58 65 71 79 93 113)+/-0.5 Weight(g): 21 24.5 29.5 35.26 48 59 113





Square glass bottle is more and more popular now, especially in USA market.







We could paint any color your requested. Just send us the Pantone no.

of the color you want, we will supply the perfect bottle to you!

#### **Customized color**

matte amber/matte black/matte pink/frosted clear







# The new design-rectangle glass bottle

rectangle design bottles







## The new design-skull glass bottle

 skull bottles with childproof and tamper ring cap







# The