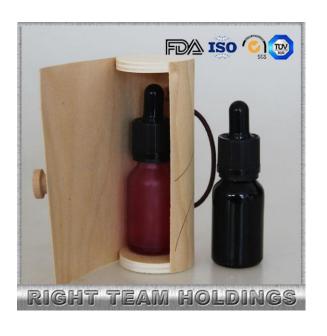

## Wooden packing

Wooden tube

Bamboo box

# Wooden FDA ISO 💮 🌚 RIGHT TEAM HOLDINGS