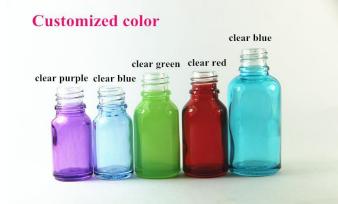

Square glass bottle is more and more popular now, especially in USA market.

We could paint any color your requested. Just send us the Pantone no.

of the color you want, we will supply the perfect bottle to you!

#### **Customized color**

matte amber/matte black/matte pink/frosted clear