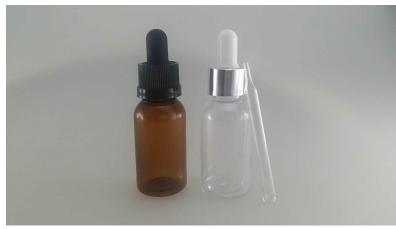

#### amber glass botltle

Volume:5ml 10ml 15ml 20ml 30ml 50ml 100ml

Diameter(mm):(22 22 29 29 33 37 43)+/-0.5 Height(mm):(50 58 65 71 79 93 113)+/-0.5 Weight(g):(21 24.5 29.5 35.26 48 59 113)