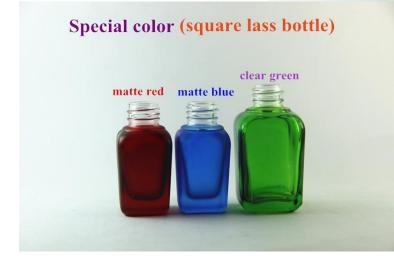

Square glass bottle is more and more popular now, especially in USA market.

We could paint any color your requested. Just send us the Pantone no.

of the color you want, we will supply the perfect bottle to you!

#### **Customized color**

matte amber/matte black/matte pink/frosted clear