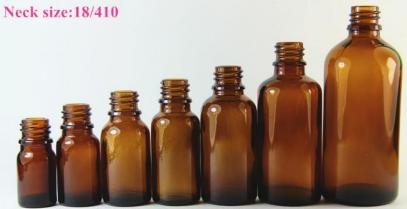

#### amber glass botltle

Volume:5ml 10ml 15ml 20ml 30ml 50ml 100ml

Diameter(mm):(22 22 29 29 33 37 43)+/-0.5 Height(mm):(50 58 65 71 79 93 113)+/-0.5 Weight(g):(21 24.5 29.5 35.26 48 59 113)