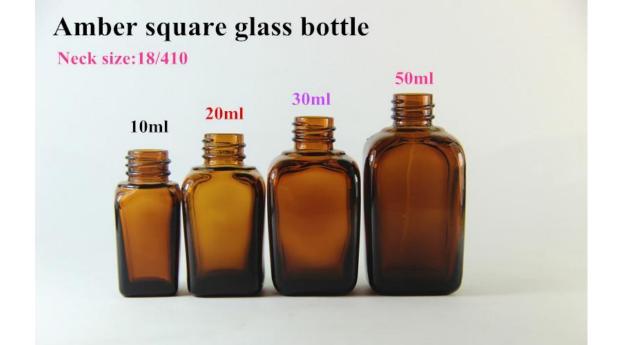

Square glass bottle is more and more popular now, especially in USA market.

We could paint any color your requested. Just send us the Pantone no.

of the color you want, we will supply the perfect bottle to you!