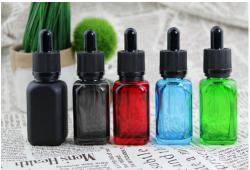

Square glass bottle is more and more popular now, especially in USA market.

We could paint any color your requested. Just send us the Pantone no.

of the color you want, we will supply the perfect bottle to you!

#### **Customized color**

matte amber/matte black/matte pink/frosted clear