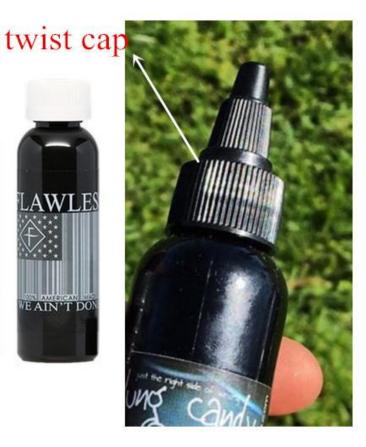

or**

matte amber/matte black/matte pink/frosted clear







# The new design-rectangle glass bottle

rectangle design bottles







## The new design-skull glass bottle

 skull bottles with childproof and tamper ring cap







# The new design-glass unicorn bottle

glass unicorn bottles with childproof cap







# The new design-French square glass bottle

 French square bottles with childproof and tamper ring cap





# The new design--ilk glass bottle-20mm bottle neck

- 30ml milk glass bottle with 20mm neck-easy for filling the liquid
- special bottle shape





# The newest design-30ml PE plastic bottle

special cap and tips





## New plastic bottle

 Are they like glass bottle? Hahaha they are plastic bottle







## PET bottle+ Twist cap+childproof cap

childproof cap











### **Aluminum Bottle**





#### **Additional Service**

--lables,screen printing,tubes,boxes shrink wrap,display etc







# Vape Bands







# Paper box





## Tube





#### PS tube



## Wooden packing

Wooden tube

Bamboo box





# Wooden FDA ISO 💮 🌚 RIGHT TEAM HOLDINGS

## Gift box

#### Cardbord box





# Any requirement are welcome, pls feel freely to contact with us!

#### **Contact information:**

- Lisa
- Skype: rightteam007
- Phone +86 15032857123
- Email:sales6@rightteam.cn

If you have any complaint, please feel free to contact our Sales Director

- Ivy.Email:sales6@rightteamhk.com
  - Mobile:+86 17703319995