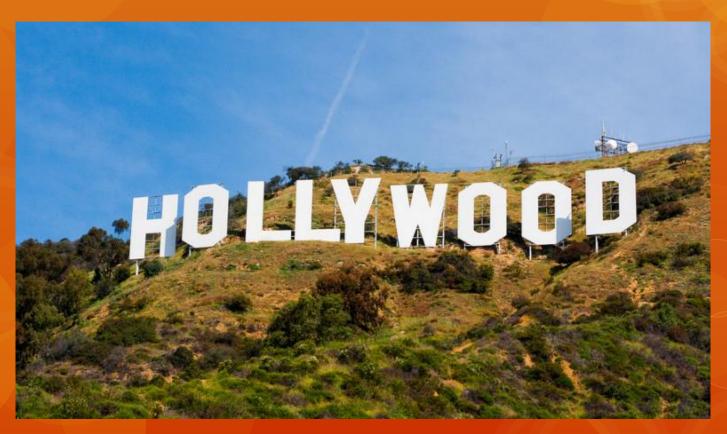

## Main sights

The Hollywood sign is a famous sign in the Hollywood hills in Los Angeles, California. The word "Hollywood" has written in big white letters. It is located on the southern slope of Mount Lee at a height of 491 meters.