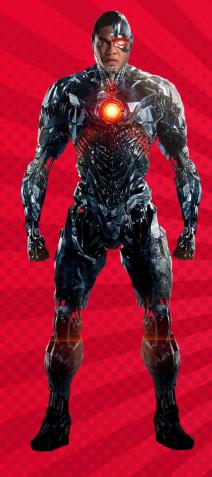

Weak points: Limited land time.

1942

Superhero name: Cyborg

Real name: Victor Stone

Occupation: Former student.

Location: Tomorrow district (Metropolis city).

Super power: super strength, advanced technology, instant weaponry, genius-level intellect, teleportation. Special skills: control over technology, computer hacking, durability.

Nemesis: Deadstroke

Weak points: Computer viruses

1980

WE USE WH- QUESTIONS TO ASK FOR INFORMATION. THEY CANNOT BE ANSWERED WITH YES OR NO.

WHAT IS USED TO ASK A
QUESTION WHEN THERE ARE AN
UNKNOWN NUMBER OR INFINITE
POSSIBILITIES FOR AN ANSWER.