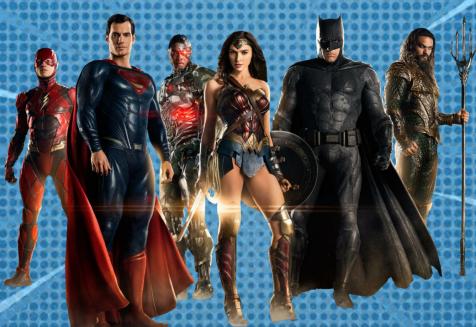

Q = ROCKET

JUSTICE LEAGUE EDITION

FOR THIS ACTIVITY YOU CAN: A). UNSCRAMBLE WRITTEN SENTENCES. B). MAKE A CRAFT LIKE THE ONE IN THE NEXT SLIDE.

JUSTICE LEAGUE EDITION

HE LIVES IN GOTHAM CITY

IS ARES