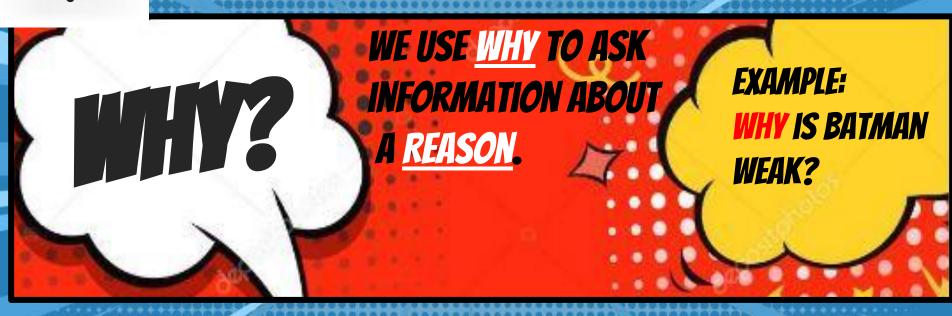

Nemesis: Deadstroke

Weak points: Computer viruses

1980

WE USE WH- QUESTIONS TO ASK FOR INFORMATION. THEY CANNOT BE ANSWERED WITH YES OR NO.

WHAT IS USED TO ASK A
QUESTION WHEN THERE ARE AN
UNKNOWN NUMBER OR INFINITE
POSSIBILITIES FOR AN ANSWER.