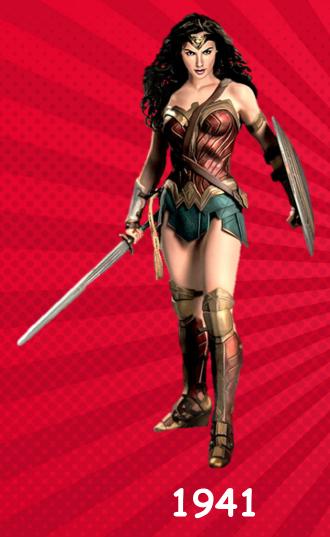

Super power: super speed, superhuman agility.

Special skills: Intagibility.

Nemesis: Zoom

Weak points: Telepathy.

Superhero name: Wonder woman

Real name: Diana

Occupation: Amazon princess.

Location: Temiscyra

Super power: super strength, invulnerability, flight, superhuman agility, healing factor.

Special skills: combat skill, combat strategy, magic weaponry.

Nemesis: Ares

Weak points: Rope and bracelets.

Real name: Arthur Curry

#### SHE IS AN AMAZON PRINCESS

SUPER HUMAN SWIMMING, TELEPATHY, SONAR.