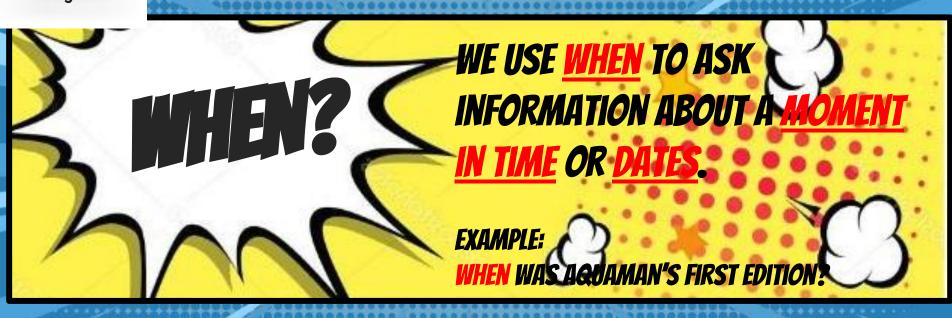

Nemesis: Deadstroke

Weak points: Computer viruses

1980

WE USE WH- QUESTIONS TO ASK FOR INFORMATION. THEY CANNOT BE ANSWERED WITH YES OR NO.

WHAT IS USED TO ASK A
QUESTION WHEN THERE ARE AN
UNKNOWN NUMBER OR INFINITE
POSSIBILITIES FOR AN ANSWER.