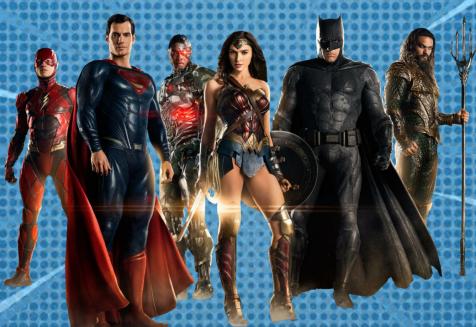

Superhero name: Superman

Human name: Clark Kent

Occupation: Reporter

Location: Metropolis City

Super power: super strength, flight, invulnerability, super speed.

Special skills:, heat vision, freeze breath, x-ray vision, superhuman hearing.

Nemesis: Lex Luthor

Weak points: Kryptonite.

1933

Superhero name: Batman

Human name: Bruce Wayne

Occupation: CEO Wayne enterprises

**Location: Gotham City** 

Super power: exceptional martial artist, combat strategy, inexhaustible wealth.

Special skills: brilliant deductive skill, advanced technology.

Nemesis: Cat woman, Joker, Penguin.

Weak points: He is human

1936

Superhero name: The flash

Occupation: Forensic scientist.

**Location: Central city** 

Super power: super speed, superhuman agility.

Special skills: Intagibility.

Nemesis: Zoom

Weak points: Telepathy.

Superhero name: Wonder woman

Real name: Diana

Occupation: Amazon princess.

Location: Temiscyra

Super power: super strength, invulnerability, flight, superhuman agility, healing factor.

Special skills: combat skill, combat strategy, magic weaponry.

Nemesis: Ares

Weak points: Rope and bracelets.

Real name: Arthur Curry

Occupation: Ocean protector.

Location: Atlantis.

Super power: Telepathy, super human swimming speed, superhuman strength, sonar power.

Special skills: Sea creatures control, healing factor.

Nemesis: Black manta

Weak points: Limited land time.

1942

Superhero name: Cyborg

Real name: Victor Stone

Occupation: Former student.

Location: Tomorrow district (Metropolis city).

Super power: super strength, advanced technology, instant weaponry, genius-level intellect, teleportation. Special skills: control over technology, computer hacking, durability.

Nemesis: Deadstroke

Weak points: Computer viruses

1980

WE USE WH- QUESTIONS TO ASK FOR INFORMATION. THEY CANNOT BE ANSWERED WITH YES OR NO.

WHAT IS USED TO ASK A
QUESTION WHEN THERE ARE AN
UNKNOWN NUMBER OR INFINITE
POSSIBILITIES FOR AN ANSWER.