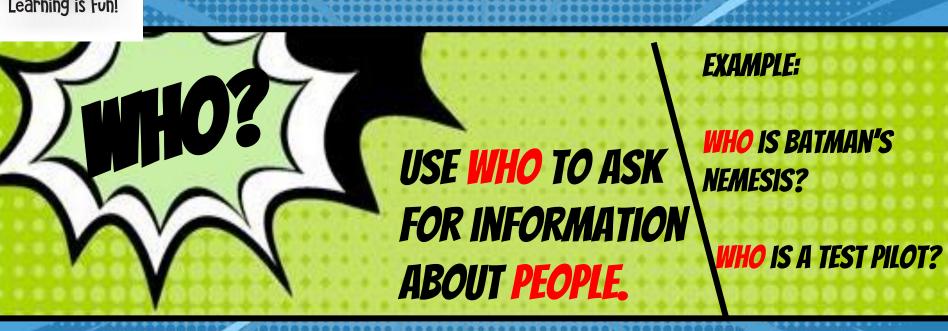

Nemesis: Deadstroke

Weak points: Computer viruses

1980

WE USE WH- QUESTIONS TO ASK FOR INFORMATION. THEY CANNOT BE ANSWERED WITH YES OR NO.

WHAT IS USED TO ASK A
QUESTION WHEN THERE ARE AN
UNKNOWN NUMBER OR INFINITE
POSSIBILITIES FOR AN ANSWER.

**EXAMPLE:** 

WHAT IS SUPERMAN'S HUMAN NAME?

WHAT ARE WONDER WOMAN SUPER POWERS?