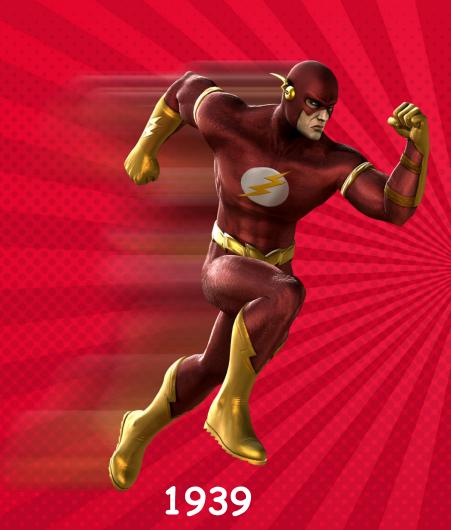

Special skills: brilliant deductive skill, advanced technology.

Nemesis: Cat woman, Joker, Penguin.

Weak points: He is human

1936

Superhero name: The flash

Occupation: Forensic scientist.

**Location: Central city** 

Super power: super speed, superhuman agility.

Special skills: Intagibility.

Nemesis: Zoom

Weak points: Telepathy.

Superhero name: Wonder woman

Real name: Diana

Occupation: Amazon princess.

Location: Temiscyra

#### BECAUSE OF CRYPTONITE

SUPER SPEED AND SUPER HUMAN ABILITY

IN 1933