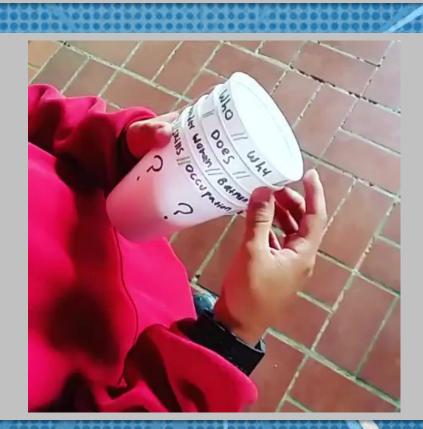

Nemesis: Deadstroke

Weak points: Computer viruses

1980

WE USE WH- QUESTIONS TO ASK FOR INFORMATION. THEY CANNOT BE ANSWERED WITH YES OR NO.

WHAT IS USED TO ASK A
QUESTION WHEN THERE ARE AN
UNKNOWN NUMBER OR INFINITE
POSSIBILITIES FOR AN ANSWER.

**EXAMPLE:** 

WHAT IS SUPERMAN'S HUMAN NAME?

WHAT ARE WONDER WOMAN SUPER POWERS?