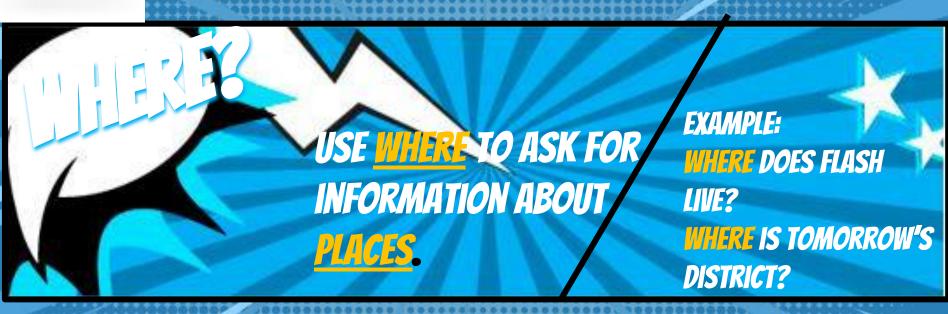

Nemesis: Deadstroke

Weak points: Computer viruses

1980

WE USE WH- QUESTIONS TO ASK FOR INFORMATION. THEY CANNOT BE ANSWERED WITH YES OR NO.

WHAT IS USED TO ASK A
QUESTION WHEN THERE ARE AN
UNKNOWN NUMBER OR INFINITE
POSSIBILITIES FOR AN ANSWER.