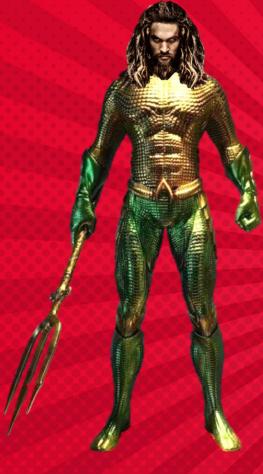

Super power: super strength, invulnerability, flight, superhuman agility, healing factor.

Special skills: combat skill, combat strategy, magic weaponry.

Nemesis: Ares

Weak points: Rope and bracelets.

Real name: Arthur Curry

Occupation: Ocean protector.

Location: Atlantis.

Super power: Telepathy, super human swimming speed, superhuman strength, sonar power.

Special skills: Sea creatures control, healing factor.

Nemesis: Black manta

Weak points: Limited land time.

1942

Superhero name: Cyborg

Real name: Victor Stone

Occupation: Former student.

Location: Tomorrow district (Metropolis city).

Super power: super strength, advanced technology, instant weaponry, genius-level intellect, teleportation. Special skills: control over technology, computer hacking, durability.